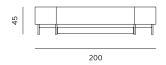

. Innovative tilting mechanism was designed to enable easy one hand sofa-bed transformation. In the first stage of opening, initially completely invisible storage space becomes available. Outer shape is designed to perform equally well in various settings, as a freestanding sofa or with backrest next to a wall.

| STRUCTURE     | solid wood, multilayer plywood |
|---------------|--------------------------------|
| SUSPENSION    | horizontal wave springs        |
| SEAT          | нк foam, polyester wadding     |
| BACKREST      | нк foam, polyester wadding     |
| BASE          | metal                          |
| FINISH        | powder coated matte            |
| UPHOLSTERY    | fabric                         |
| MATTRESS TYPE | HR foam                        |







SOFA BED / LEŽAJ