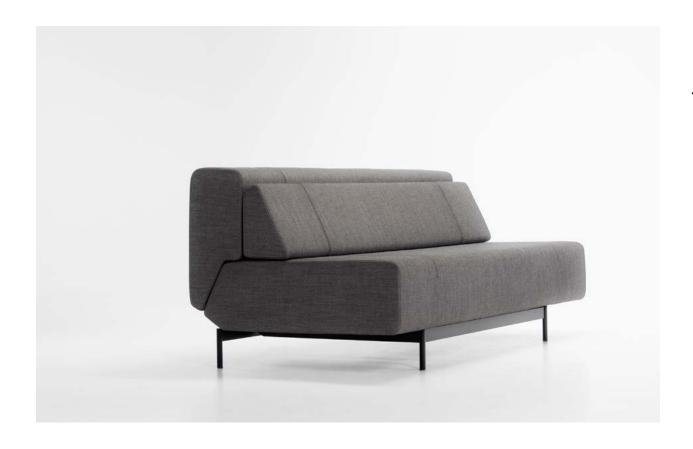

## DESIGN: REDESIGN

Pil-low sofa-bed design is based on a specific relationship between seat, back and pillow in which pillow takes double function-while at sofa position it improves seating ergonomics, in bed position it serves for sleeping area width enlargement. Common decorative pillows which are placed and used to improve comfort are no logner necessary. Innovative tilting mechanism was designed to enable easy one hand sofa-bed transformation. In the first stage of opening, initially completely invisible storage space becomes available. Outer shape is designed to perform equally well in various settings, as a freestanding sofa or with backrest next to a wall.

SOFA BED / LEŽAJ