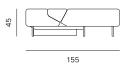

Innovative tilting mechanism was designed to enable easy one hand sofa-bed transformation. In the first stage of opening, initially completely invisible storage space becomes available. Outer shape is designed to perform equally well in various settings, as a freestanding sofa or with backrest next to a wall.

| STRUCTURE     | solid wood, multilayer plywood |
|---------------|--------------------------------|
| SUSPENSION    | horizontal wave springs        |
| SEAT          | нк foam, polyester wadding     |
| BACKREST      | нк foam, polyester wadding     |
| BASE          | metal                          |
| FINISH        | powder coated matte            |
| UPHOLSTERY    | fabric                         |
| MATTRESS TYPE | HR foam                        |







SOFA BED / LEŽAJ