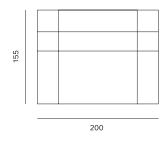

ry. Innovative tilting mechanism was designed to enable easy one hand sofa-bed transformation. In the first stage of opening, initially completely invisible storage space becomes available. Outer shape is designed to perform equally well in various settings, as a freestanding sofa or with backrest next to a wall.

| STRUCTURE     | solid wood, multilayer plywood |
|---------------|--------------------------------|
| SUSPENSION    | horizontal wave springs        |
| SEAT          | нк foam, polyester wadding     |
| BACKREST      | нк foam, polyester wadding     |
| BASE          | metal                          |
| FINISH        | powder coated matte            |
| UPHOLSTERY    | fabric                         |
| MATTRESS TYPE | HR foam                        |







SOFA BED / LEŽAJ