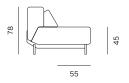

re no logner necessary. Innovative tilting mechanism was designed to enable easy one hand sofa-bed transformation. In the first stage of opening, initially completely invisible storage space becomes available. Outer shape is designed to perform equally well in various settings, as a freestanding sofa or with backrest next to a wall.

| STRUCTURE     | solid wood, multilayer plywood |
|---------------|--------------------------------|
| SUSPENSION    | horizontal wave springs        |
| SEAT          | нк foam, polyester wadding     |
| BACKREST      | нк foam, polyester wadding     |
| BASE          | metal                          |
| FINISH        | powder coated matte            |
| UPHOLSTERY    | fabric                         |
| MATTRESS TYPE | HR foam                        |







SOFA BED / LEŽAJ