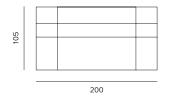

rt are no logner necessary. Innovative tilting mechanism was designed to enable easy one hand sofa-bed transformation. In the first stage of opening, initially completely invisible storage space becomes available. Outer shape is designed to perform equally well in various settings, as a freestanding sofa or with backrest next to a wall.

| STRUCTURE     | solid wood, multilayer plywood |
|---------------|--------------------------------|
| SUSPENSION    | horizontal wave springs        |
| SEAT          | нк foam, polyester wadding     |
| BACKREST      | нк foam, polyester wadding     |
| BASE          | metal                          |
| FINISH        | powder coated matte            |
| UPHOLSTERY    | fabric                         |
| MATTRESS TYPE | HR foam                        |







SOFA BED / LEŽAJ