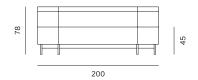

are no logner necessary. Innovative tilting mechanism was designed to enable easy one hand sofa-bed transformation. In the first stage of opening, initially completely invisible storage space becomes available. Outer shape is designed to perform equally well in various settings, as a freestanding sofa or with backrest next to a wall.

| STRUCTURE     | solid wood, multilayer plywood |
|---------------|--------------------------------|
| SUSPENSION    | horizontal wave springs        |
| SEAT          | нк foam, polyester wadding     |
| BACKREST      | нк foam, polyester wadding     |
| BASE          | metal                          |
| FINISH        | powder coated matte            |
| UPHOLSTERY    | fabric                         |
| MATTRESS TYPE | HR foam                        |







SOFA BED / LEŽAJ