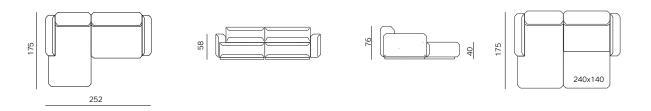

## DESIGN: NUMEN / FOR USE

Fade is a sofabed collection featuring a characteristic, continuos diagonal bevel of edges, applied on all of the elements of the system. This formal fade-out of volumes, varying in depth or height, results in a soft transition of elements, uniting the cuboids of seat, backrest and armrests.

| STRUCTURE    | solid wood, multilayer plywood |
|--------------|--------------------------------|
| SUSPENSION   | wave springs, elastic webbing  |
| SEAT CUSHION | нк foam, polyester wadding     |
| BACKREST     | нк foam, polyester wadding     |
| UPHOLSTERY   | fabric (removable)             |
| MATRESS TYPE | нк foam                        |

## 2,5SEATER + EXTENDED (L/R)



## 2SEATER + EXTENDED (L/R)



## 3SEATER SOFA