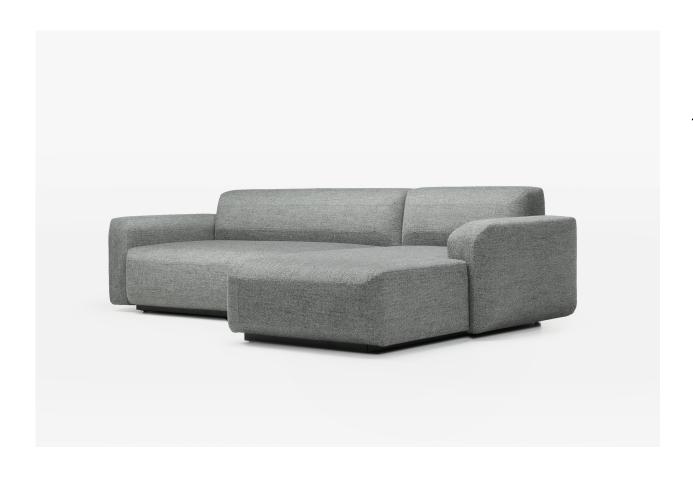

## DESIGN: NUMEN / FOR USE

Fade is a sofabed collection featuring a characteristic, continuos diagonal bevel of edges, applied on all of the elements of the system. This formal fade-out of volumes, varying in depth or height, results in a soft transition of elements, uniting the cuboids of seat, backrest and armrests.