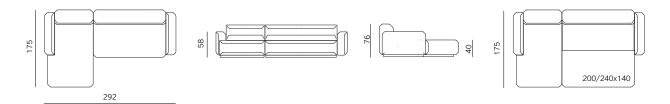

## DESIGN: NUMEN / FOR USE

Fade is a sofabed collection featuring a characteristic, continuos diagonal bevel of edges, applied on all of the elements of the system. This formal fade-out of volumes, varying in depth or height, results in a soft transition of elements, uniting the cuboids of seat, backrest and armrests.

| STRUCTURE    | solid wood, multilayer plywood |
|--------------|--------------------------------|
| SUSPENSION   | wave springs, elastic webbing  |
| SEAT CUSHION | нк foam, polyester wadding     |
| BACKREST     | нк foam, polyester wadding     |
| UPHOLSTERY   | fabric (removable)             |
| MATRESS TYPE | нк foam                        |

## 2,5SEATER + EXTENDED (L/R)



## 2SEATER + EXTENDED (L/R)



## 3SEATER SOFA