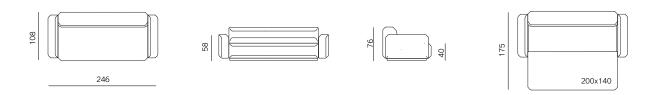

## DESIGN: NUMEN / FOR USE

Fade is a sofabed collection featuring a characteristic, continuos diagonal bevel of edges, applied on all of the elements of the system. This formal fade-out of volumes, varying in depth or height, results in a soft transition of elements, uniting the cuboids of seat, backrest and armrests.

| STRUCTURE    | solid wood, multilayer plywood |
|--------------|--------------------------------|
| SUSPENSION   | wave springs, elastic webbing  |
| SEAT CUSHION | нк foam, polyester wadding     |
| BACKREST     | нк foam, polyester wadding     |
| UPHOLSTERY   | fabric (removable)             |
| MATRESS TYPE | нк foam                        |

## 2,5SEATER + EXTENDED (L/R)



## 2SEATER + EXTENDED (L/R)



## 3SEATER SOFA