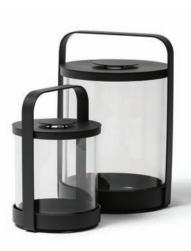

# LUCI LIGHTS BY STUDIO SEGERS

"We mostly find our inspiration in our daily life. Through time you start to look at things around you in a different way."

LUCI LIGHTS

STAINLESS STEEL MESH M [Ø 22 x 33 cm] L [Ø 27 x 41 cm] XL [Ø 32 x 49 cm]

LUCI LIGHTS

GLASS S [ Ø 17 x 25 cm ] M [ Ø 22 x 33 cm ]