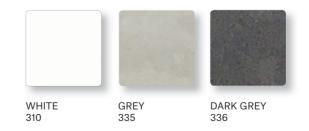

#### **HPL** TABLE TOPS

High pressure laminate (HPL) is a flat thermo hardening resin-based sheet. It is reinforced with wood-based fibers and manufactured at high pressure and temperature.