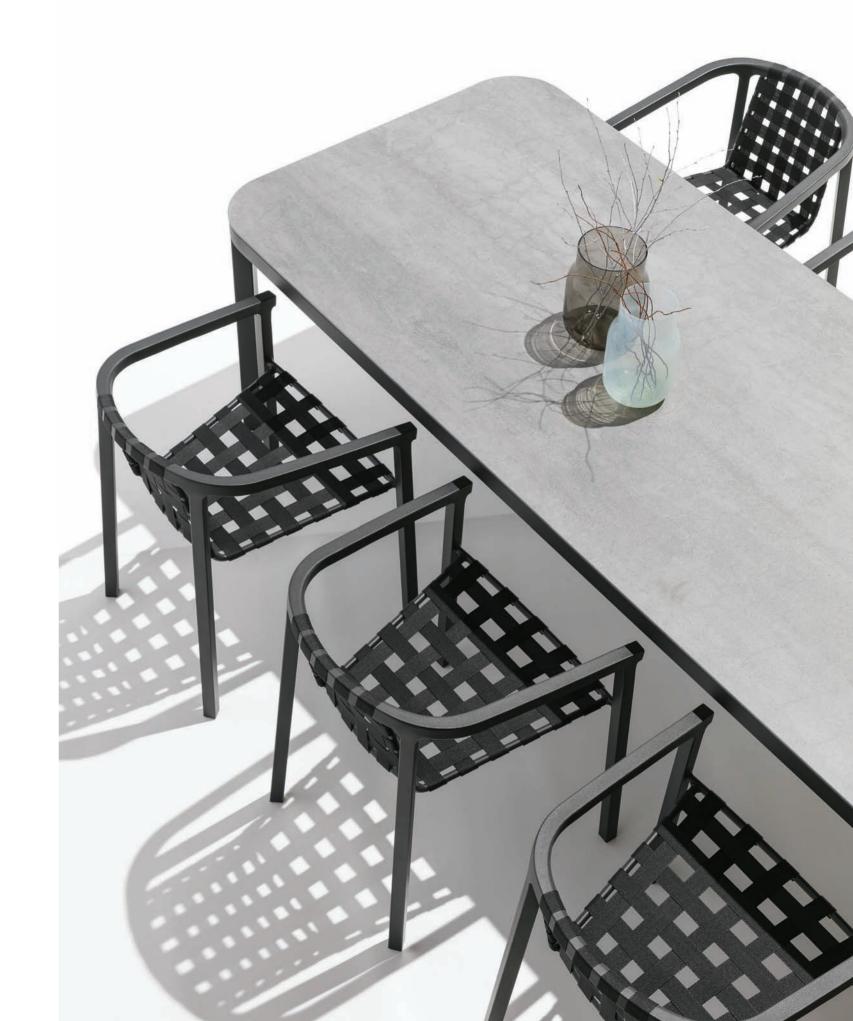

# CONDOR COLLECTION BY STUDIO SEGERS

"We wanted to draw a chair that has a strong graphic look but still feels comfortable and cosy."

CONDOR ARMCHAIR [ 54 x 55 x 75 cm ]

CONDOR LOW ARMCHAIR [ 67 x 65 x 67 cm ]

### CONDOR DINING TABLE

CERAMIC/HPL TABLE TOPS

[ 90 x 90 x 74 cm ]

[ 160 x 90 x 74 cm ]

[ 180 x 90 x 74 cm ]

[ 100 x 100 x 74 cm ]

[ 160 x 100 x 74 cm ]

[ 180 x 100 x 74 cm ]