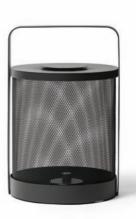

# LUCI LIGHTS BY STUDIO SEGERS

"We mostly find our inspiration in our daily life. Through time you start to look at things around you in a different way."

LUCI LIGHTS

STAINLESS STEEL MESH M [Ø 22 x 33 cm] L [Ø 27 x 41 cm] XL [Ø 32 x 49 cm]