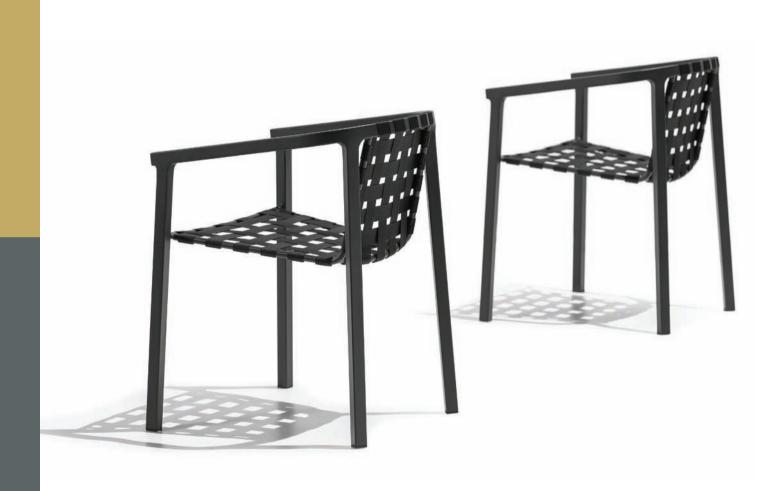

# CONDOR COLLECTION BY STUDIO SEGERS

"We wanted to draw a chair that has a strong graphic look but still feels comfortable and cosy."

CONDOR ARMCHAIR [ 54 x 55 x 75 cm ]

CONDOR LOW ARMCHAIR [ 67 x 65 x 67 cm ]