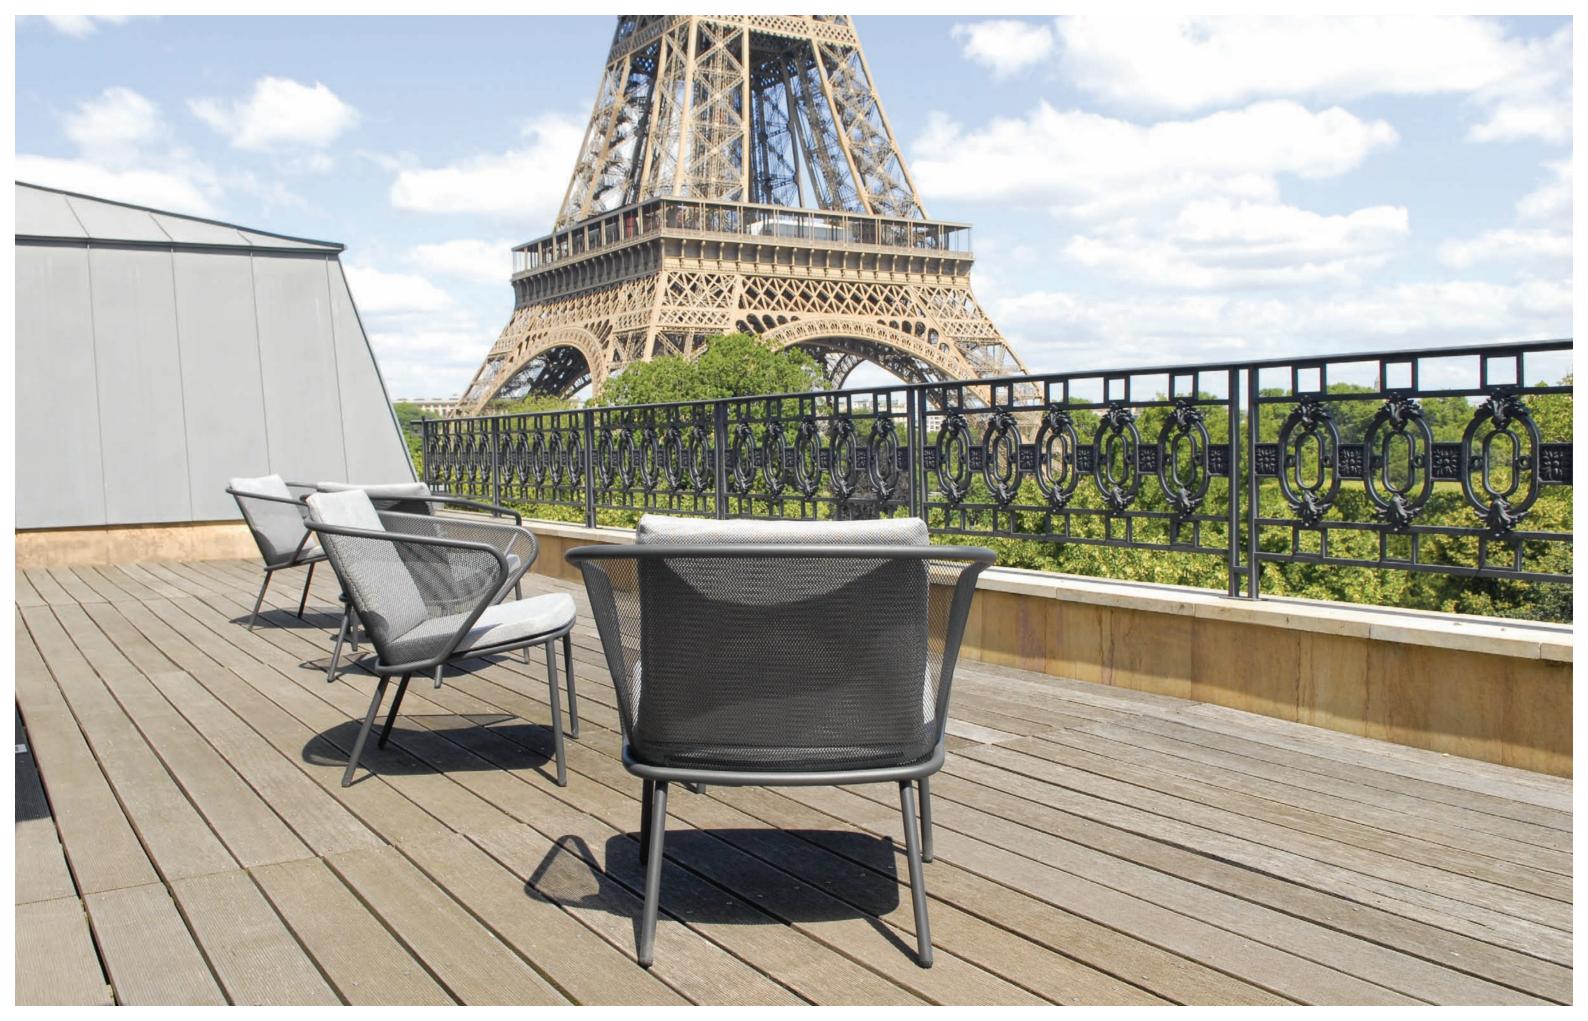

# CONDOR COLLECTION BY STUDIO SEGERS

"We wanted to draw a chair that has a strong graphic look but still feels comfortable and cosy."

CONDOR ARMCHAIR [ 54 x 55 x 75 cm ]

CONDOR LOW ARMCHAIR [ 67 x 65 x 67 cm ]