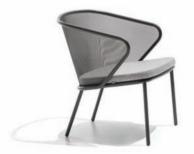

# CONDOR COLLECTION BY STUDIO SEGERS

"We wanted to draw a chair that has a strong graphic look but still feels comfortable and cosy."

CONDOR ARMCHAIR [ 54 x 55 x 75 cm ]

CONDOR LOW ARMCHAIR [ 67 x 65 x 67 cm ]