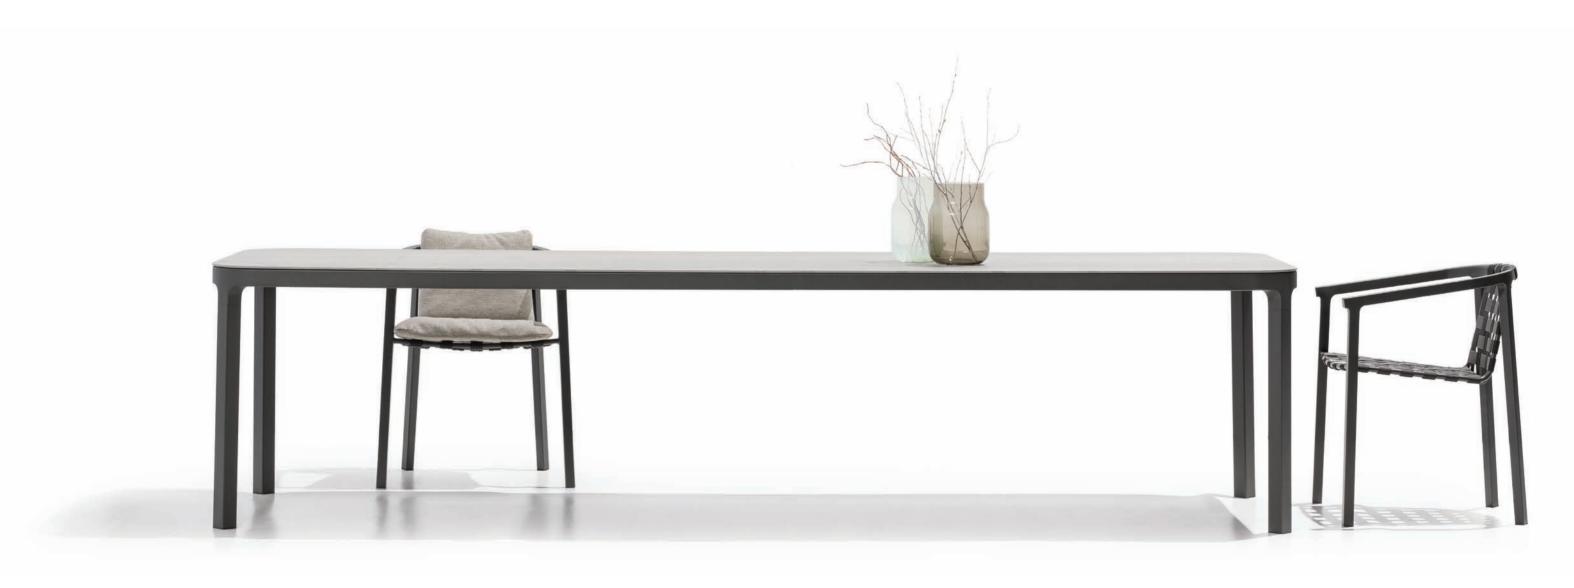

# **DUCT** COLLECTION BY **STUDIO SEGERS**

"When people choose a chair for their home, most of the time they fall in love with it at first sight."

DUCT ARMCHAIR [ 62 x 56 x 75 cm ]

DUCT DINING TABLE

CERAMIC/HPL TABLE TOPS [ 160 x 100 x 76 cm ] [ 220 x 100 x 76 cm ] [ 300 x 100 x 76 cm ]