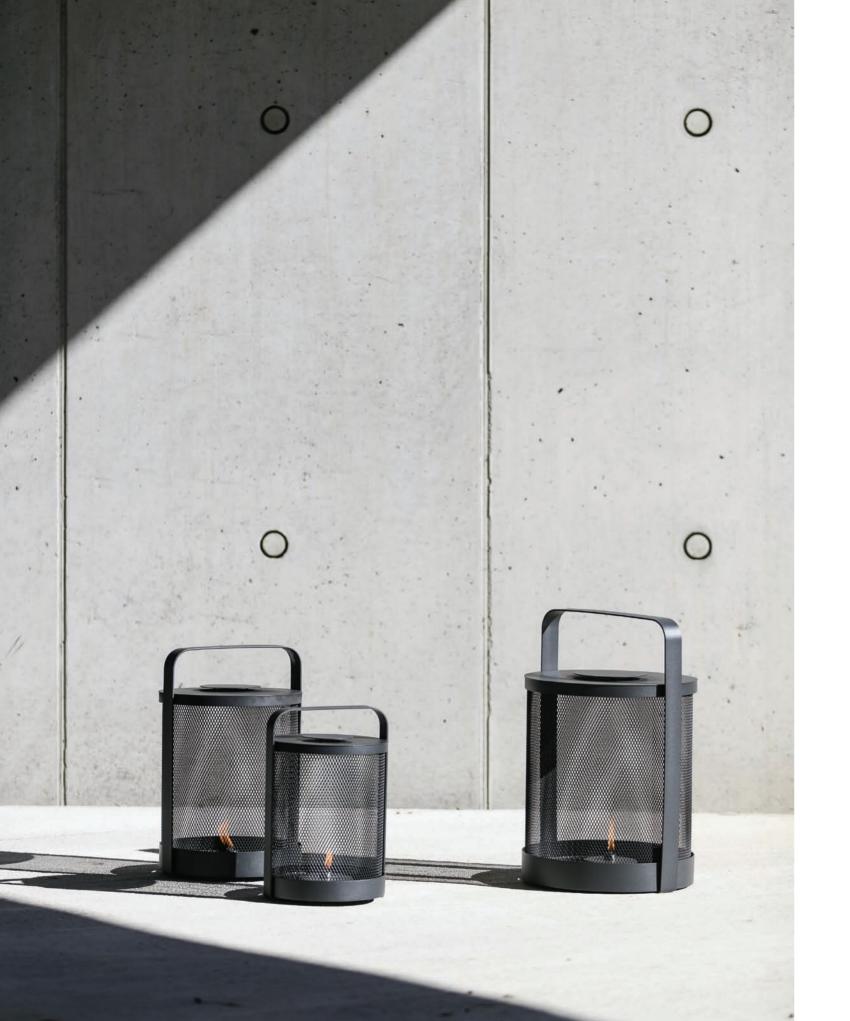

# LUCI LIGHTS BY STUDIO SEGERS

"We mostly find our inspiration in our daily life. Through time you start to look at things around you in a different way."

LUCI LIGHTS

STAINLESS STEEL MESH M [Ø 22 x 33 cm] L [Ø 27 x 41 cm] XL [Ø 32 x 49 cm]