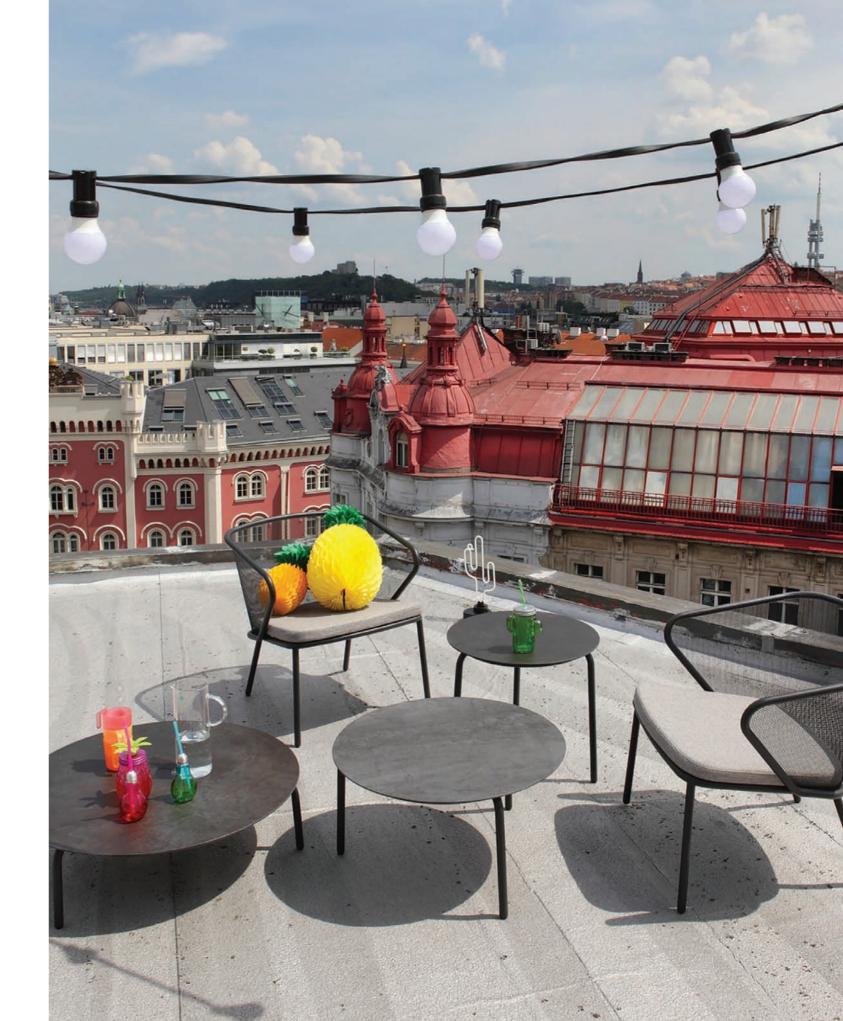

# CONDOR COLLECTION BY STUDIO SEGERS

"We wanted to draw a chair that has a strong graphic look but still feels comfortable and cosy."

CONDOR ARMCHAIR [ 54 x 55 x 75 cm ]

CONDOR LOW ARMCHAIR [ 67 x 65 x 67 cm ]

### CONDOR DINING TABLE

CERAMIC/HPL TABLE TOPS

[ 90 x 90 x 74 cm ]

[ 160 x 90 x 74 cm ]

[ 180 x 90 x 74 cm ]

[ 100 x 100 x 74 cm ]

[ 160 x 100 x 74 cm ]

[ 180 x 100 x 74 cm ]

CONDOR BISTRO TABLE

CERAMIC/HPL TABLE TOPS [Ø 70 x 74 cm] [70 x 70 x 74 cm]