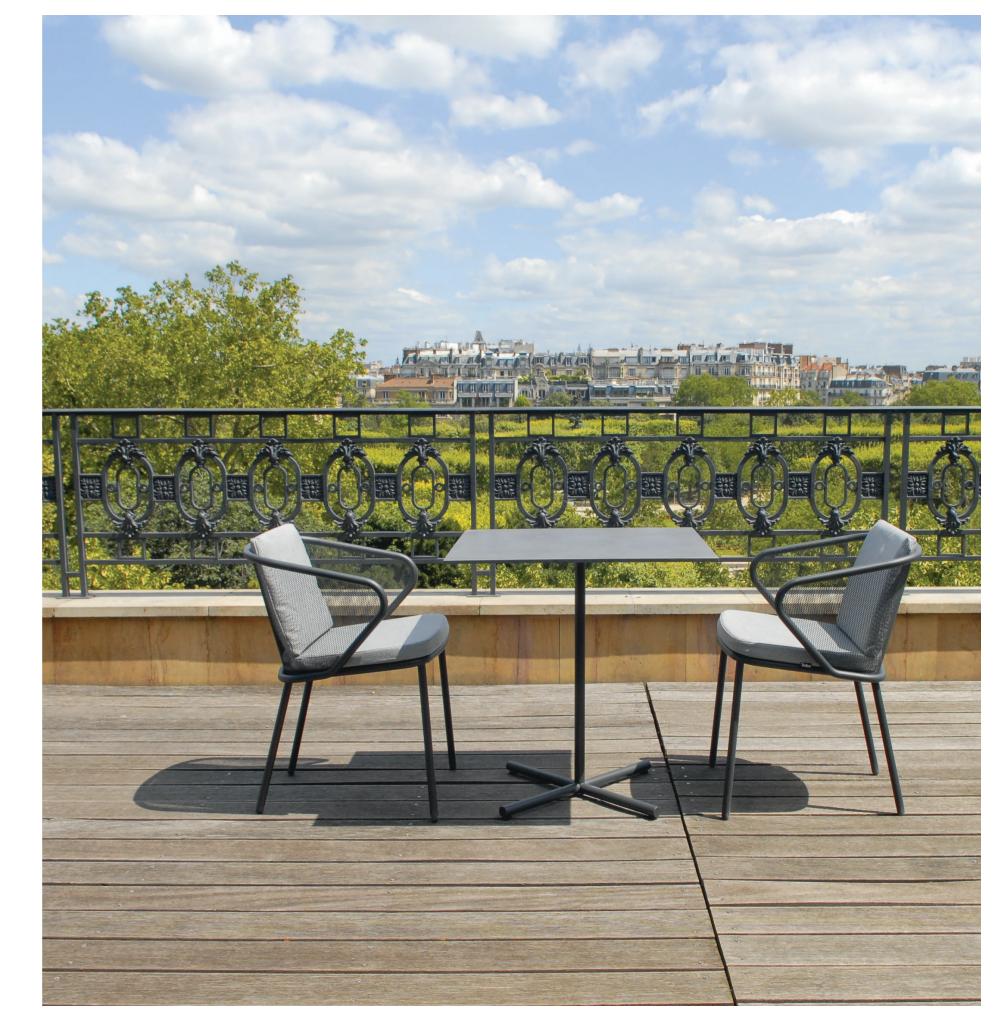

# CONDOR COLLECTION BY STUDIO SEGERS

"We wanted to draw a chair that has a strong graphic look but still feels comfortable and cosy."

CONDOR ARMCHAIR [ 54 x 55 x 75 cm ]

CONDOR LOW ARMCHAIR [ 67 x 65 x 67 cm ]

### CONDOR DINING TABLE

CERAMIC/HPL TABLE TOPS

[ 90 x 90 x 74 cm ]

[ 160 x 90 x 74 cm ]

[ 180 x 90 x 74 cm ]

[ 100 x 100 x 74 cm ]

[ 160 x 100 x 74 cm ]

[ 180 x 100 x 74 cm ]