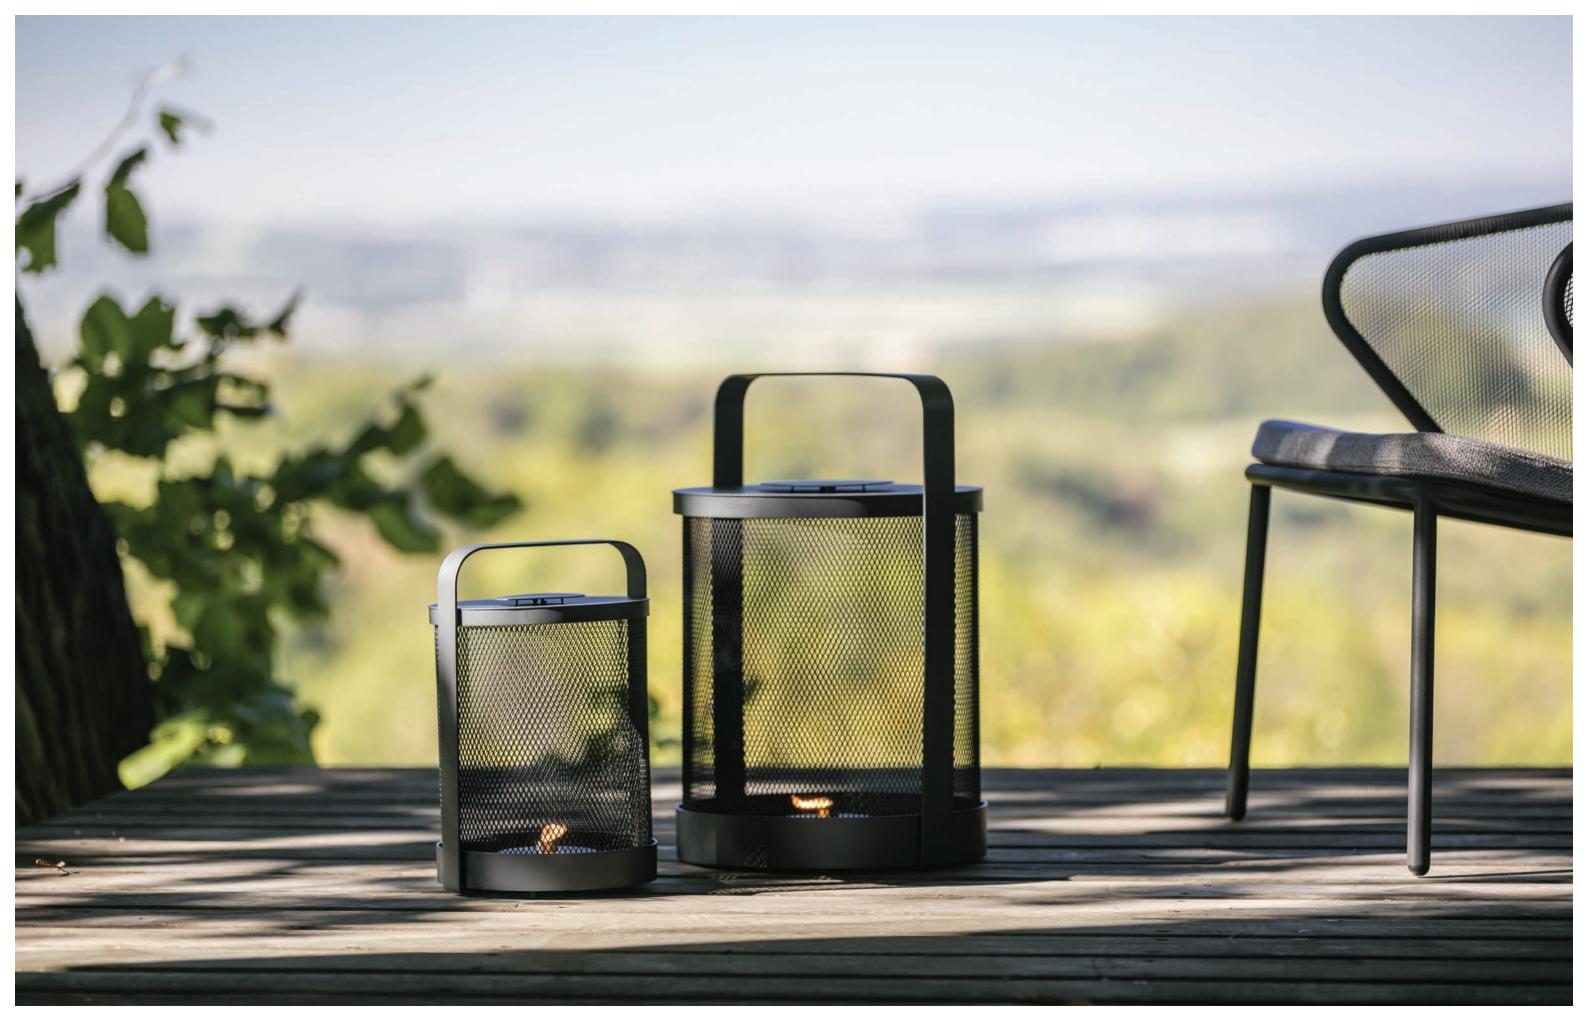

# LUCI LIGHTS BY STUDIO SEGERS

"We mostly find our inspiration in our daily life. Through time you start to look at things around you in a different way."

LUCI LIGHTS

STAINLESS STEEL MESH M [Ø 22 x 33 cm] L [Ø 27 x 41 cm] XL [Ø 32 x 49 cm]

LUCI LIGHTS

GLASS S [ Ø 17 x 25 cm ] M [ Ø 22 x 33 cm ]