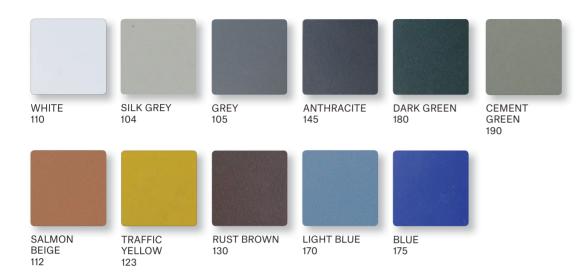

### POWDER COATED ALUMINIUM / STAINLESS STEEL FRAMES

100% polyester is used for powder coating.