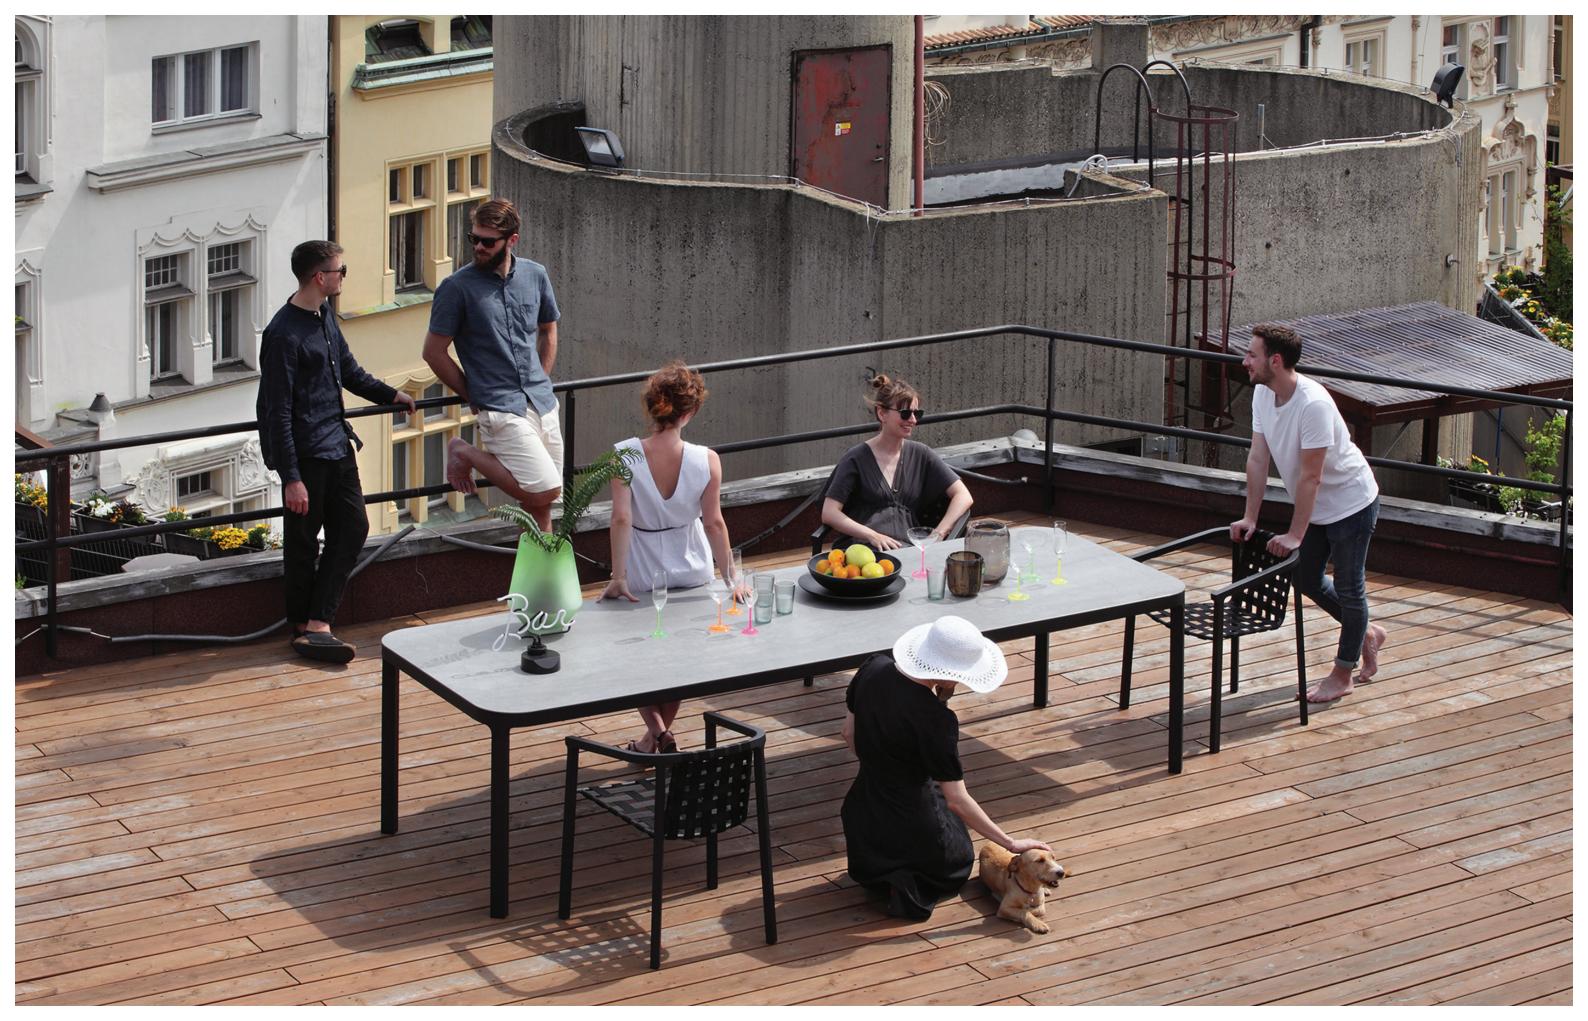

# CONDOR COLLECTION BY STUDIO SEGERS

"We wanted to draw a chair that has a strong graphic look but still feels comfortable and cosy."

CONDOR ARMCHAIR [ 54 x 55 x 75 cm ]

CONDOR LOW ARMCHAIR [ 67 x 65 x 67 cm ]

### CONDOR DINING TABLE

CERAMIC/HPL TABLE TOPS

[ 90 x 90 x 74 cm ]

[ 160 x 90 x 74 cm ]

[ 180 x 90 x 74 cm ]

[ 100 x 100 x 74 cm ]

[ 160 x 100 x 74 cm ]

[ 180 x 100 x 74 cm ]