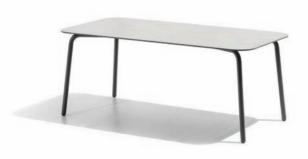

### CONDOR DINING TABLE

CERAMIC/HPL TABLE TOPS

[ 90 x 90 x 74 cm ]

[ 160 x 90 x 74 cm ]

[ 180 x 90 x 74 cm ]

[ 100 x 100 x 74 cm ]

[ 160 x 100 x 74 cm ]

[ 180 x 100 x 74 cm ]