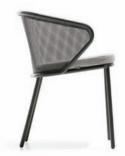

# CONDOR COLLECTION BY STUDIO SEGERS

"We wanted to draw a chair that has a strong graphic look but still feels comfortable and cosy."

CONDOR ARMCHAIR [ 54 x 55 x 75 cm ]

CONDOR LOW ARMCHAIR [ 67 x 65 x 67 cm ]