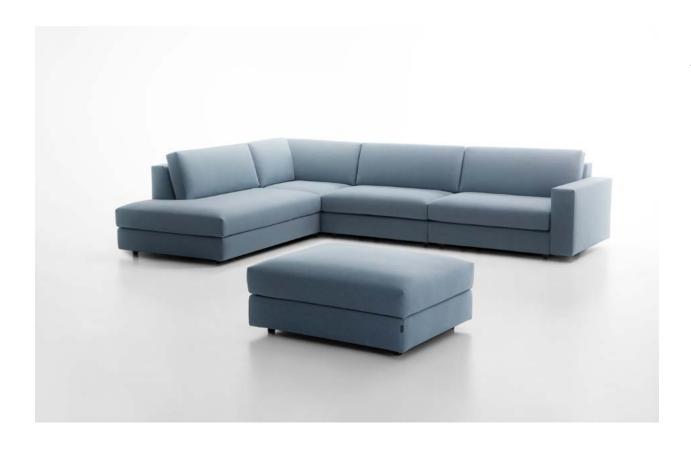

## DESIGN: PROSTORIA DESIGN TEAM

Classic is a modular sofa of a classic typology. It is available in multifarious modules, from the chaise lounge for informal relaxing and a one-seater in numerous variations, to their miscellaneous combinations. The form of the simple lines is supported by cushions filled with cold foam, creating the quality ratio between firmness and surface softness required for comfortable sitting. The one-seater is available in different widths (83cm & 103cm), whilst its depth of 100cm provides added comfort when resting.