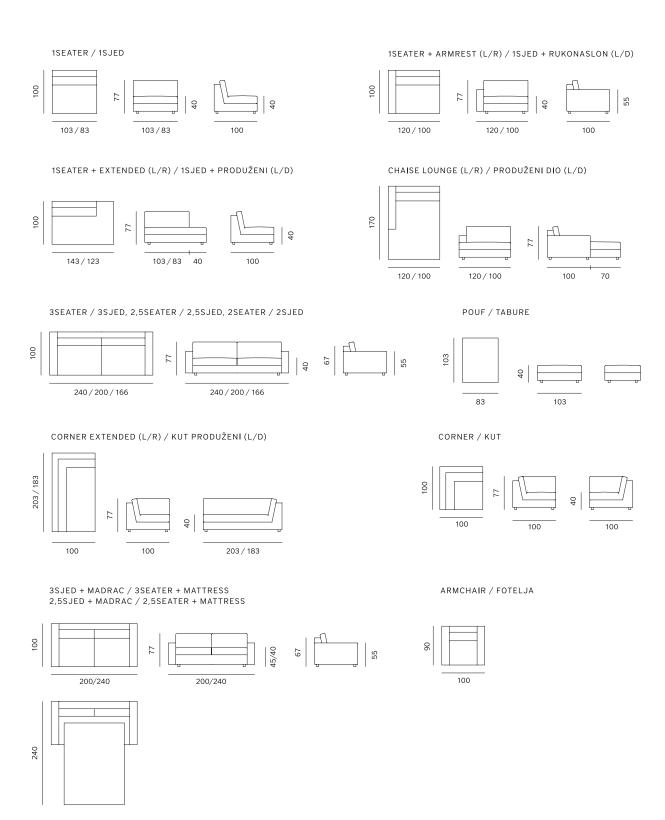

## DESIGN: PROSTORIA DESIGN TEAM

Classic is a modular sofa of a classic typology. It is available in multifarious modules, from the chaise lounge for informal relaxing and a one-seater in numerous variations, to their miscellaneous combinations. The form of the simple lines is supported by cushions filled with cold foam, creating the quality ratio between firmness and surface softness required for comfortable sitting. The one-seater is available in different widths (83cm & 103cm), whilst its depth of 100cm provides added comfort when resting.