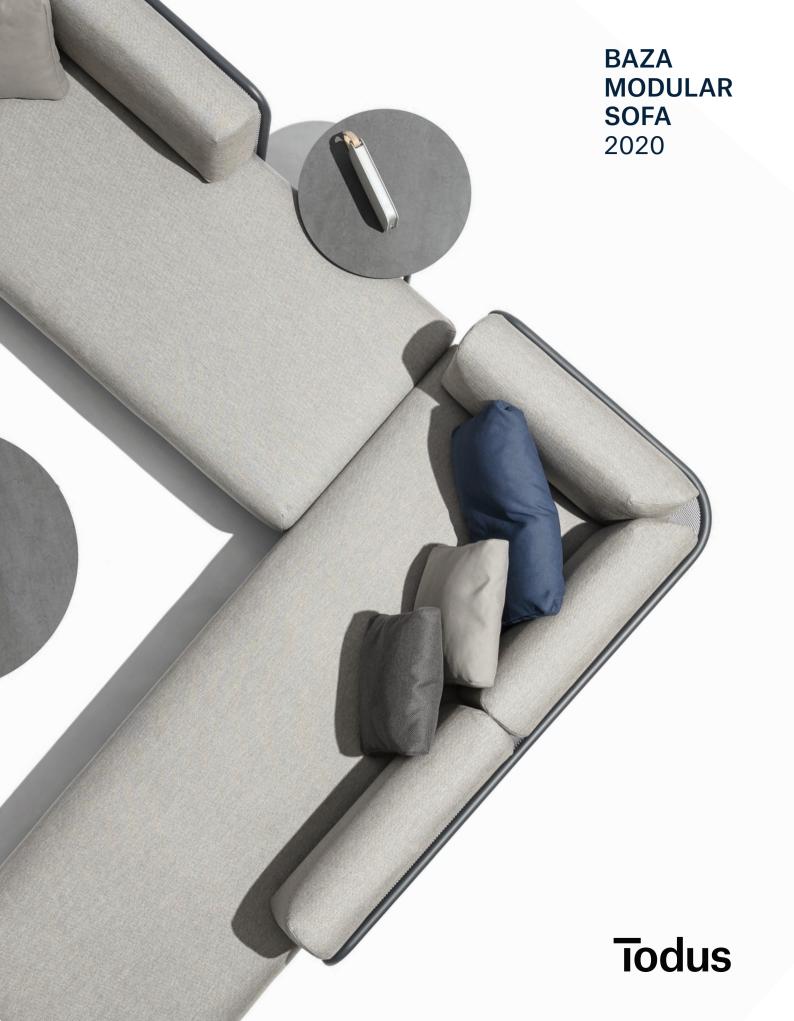

# **BAZA** MODULAR SOFA BY **STUDIO SEGERS**

Let us intorduce you to the world of endless possibilities where hard and soft surfaces, transparent and solid volumes work together in a perfect symbiosis. BAZA modular sofa by Studio Segers is made of comfortable seating cushions resting on a stainless steel frame. BAZA is cozy as a bird's nest while keeping its architectural character typical for Todus pieces.

### **CREATE** YOUR OWN **BAZA** WORLD

Studio Segers designed a modular system that makes possible endless combinations but with a part's list so short that it is extremely easy and fun to create your own outdoor settings. BAZA sofa can be easily adapted to suit any situation and it optimizes every space in which it is placed.