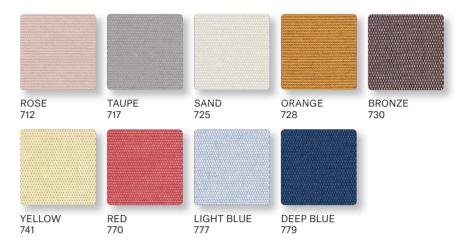

#### **FABRICS** FOR SOFAS AND CUSHIONS

**KVADRAT PATIO** (Category B) apart from its excellent technical features, also stands out for its soft touch. It has a subtle structure, which combines two coloured yarns in the warp and one in the weft. It features a fluorocarbon-free, environmentally-focused finish, which is water-repellent and fast-drying.