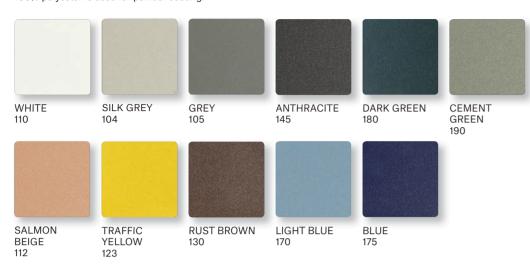

#### **FABRICS** FOR SOFAS AND CUSHIONS

**CREVIN VITA** (Category A) is a unique upholstery fabric for joint indoor outdoor use. It has a homely and natural appearance and can be easily cleaned by domestic machine-wash. It is finished with stain repellence.

#### **FABRICS** FOR SOFAS AND CUSHIONS

**KVADRAT PATIO** (Category B) apart from its excellent technical features, also stands out for its soft touch. It has a subtle structure, which combines two coloured yarns in the warp and one in the weft. It features a fluorocarbon-free, environmentally-focused finish, which is water-repellent and fast-drying.