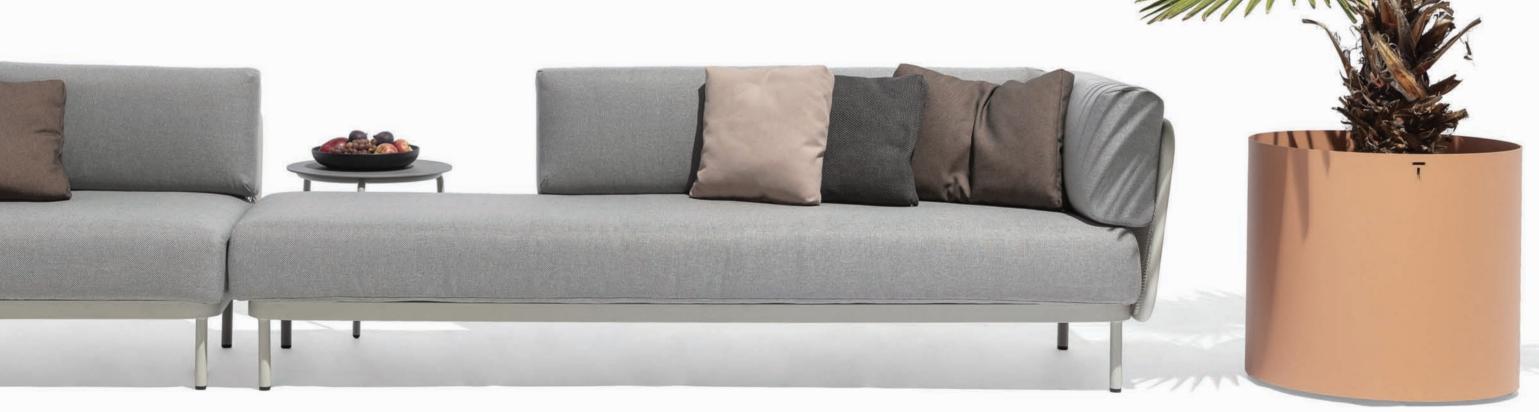

### **CREATE** YOUR OWN **BAZA** WORLD

Studio Segers designed a modular system that makes possible endless combinations but with a part's list so short that it is extremely easy and fun to create your own outdoor settings. BAZA sofa can be easily adapted to suit any situation and it optimizes every space in which it is placed.

Anthracite BAZA sofa in Crevin Vita (brown grey 427). Deco cushions in Kvadrat Patio (deep blue 779, sand 725, bronze 730).

CONDOR low armchairs in salmon beige 112 with cushions in Kvadrat Patio bronze 730.