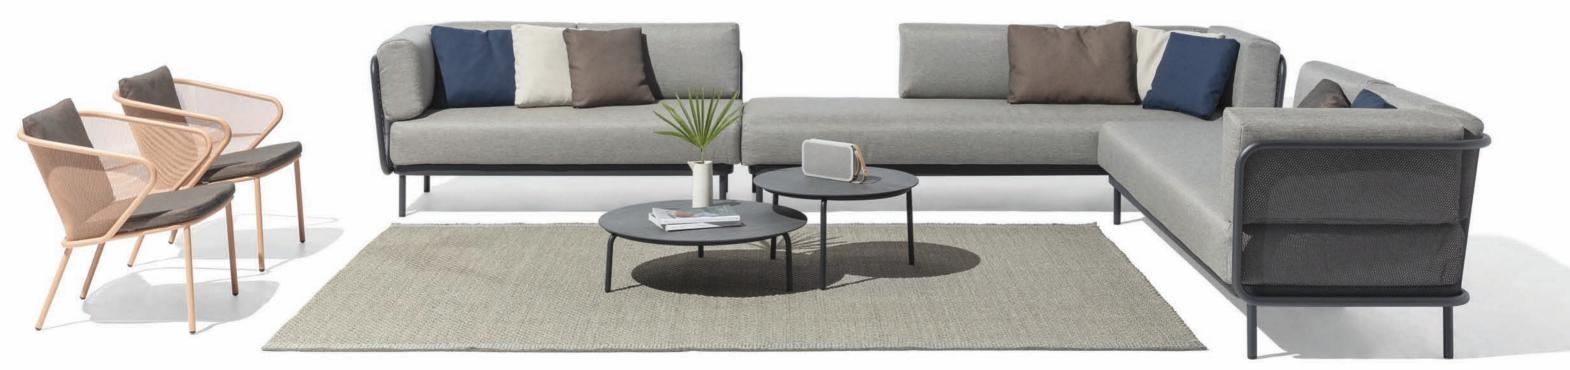

### **CREATE** YOUR OWN **BAZA** WORLD

Studio Segers designed a modular system that makes possible endless combinations but with a part's list so short that it is extremely easy and fun to create your own outdoor settings. BAZA sofa can be easily adapted to suit any situation and it optimizes every space in which it is placed.

Anthracite BAZA sofa in Crevin Vita (brown grey 427). Deco cushions in Kvadrat Patio (deep blue 779, sand 725, bronze 730).

CONDOR low armchairs in salmon beige 112 with cushions in Kvadrat Patio bronze 730.

STARLING low tables in anthracite 145 with ceramic table tops (anthracite stone