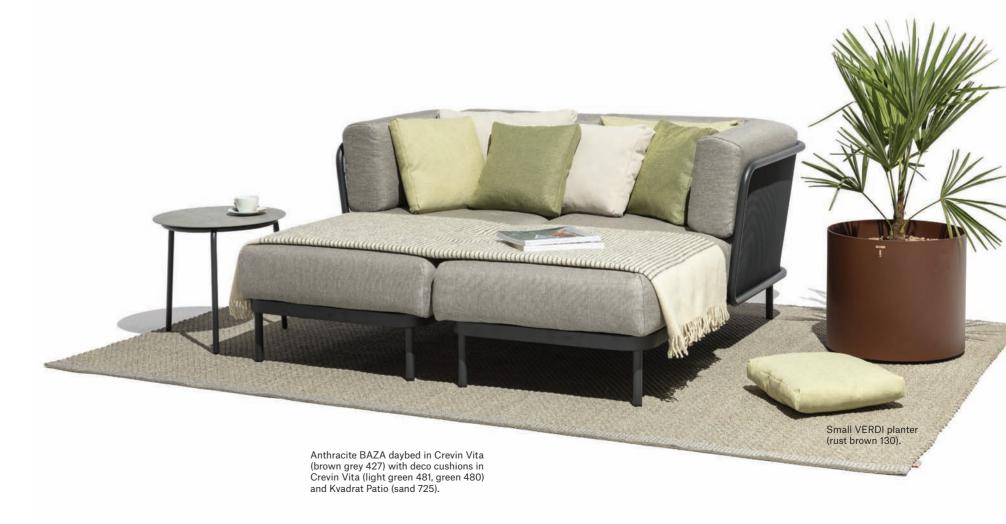

Anthracite BAZA sofa in Crevin Vita (brown grey 427). Deco cushions in Kvadrat Patio (deep blue 779, sand 725, bronze 730).

CONDOR low armchairs in salmon beige 112 with cushions in Kvadrat Patio bronze 730.