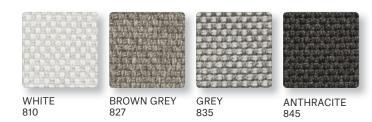

### FABRICS FOR DECO CUSHIONS

**CREVIN BORA BORA** (Category B) is a heavy weight and robust fabric that strongly resembles sisal and raffia rugs. It feels like a hand-woven fabric with a crafted, artisanal quality. It can be easily cleaned.