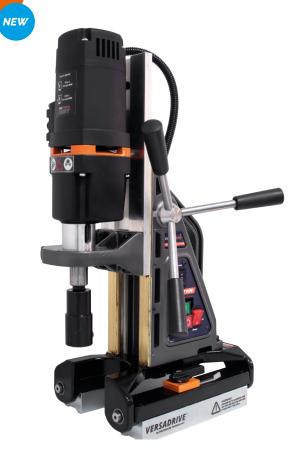

## VersaDrive V60T Pipe Magnet Drill

The VersaDrive V60T Pipe Magnet Drill offers all the advantages of the standard V60T with the added benefit of a pipe compatible magnetic base.

Two switched permanent magnets are secured to swivelling mounting points and can be positioned as needed, allowing use on tubes and piping with a minimum diameter of 80mm. This also allows use on many contoured surfaces and internal use on large pipes.

Magnets can also be positioned horizontally for use as a standard machine on flat surfaces.

Supplied with a coolant fed arbor.

## **Technical Specifications** (Where different from standard V6oT)

| LENGTH              |
|---------------------|
| WIDTH (Inc Handles) |
| HEIGHT (Min-Max)    |
| WEIGHT              |
| MAGNET (L X W X H)  |
| MAGNETIC ADHESION   |

320mm 220mm 415 - 635mm 19kg 266 x 239 x 82mm 860kg

| 850060-T-110 | HMT V60T PIPE Twin Magnet Drill Kit 110v |
|--------------|------------------------------------------|
| 850060-T-230 | HMT V60T PIPE Twin Magnet Drill Kit 230v |