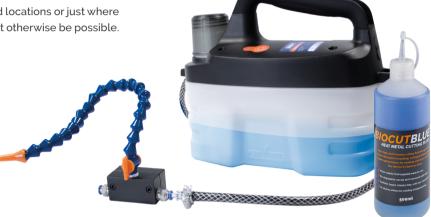

## HMT Cordless Coolant Pump Kit (with magnetic foot)

NEW

4 Litre capacity, rechargeable cordless coolant pump with adjustable dispensing arm, magnetic foot and additional coolant supply outlet that can be connected to a magnet drill arbor. Use for both external flooding and through arbor cooling.

Dispensing arm provides hands-free, adjustable flow lubrication and cooling for otherwise difficult operations.

The magnetic foot can be secured to any magnetic surface for maximum flexibility of use when working at height, in tight, awkward locations or just where two hands are needed for the job and lubrication wouldn't otherwise be possible.