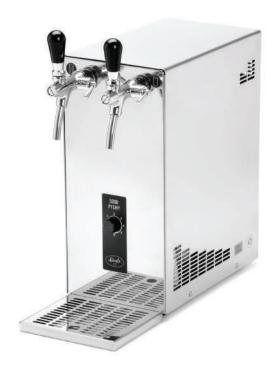

The soda water maker is fitted with two stainless steel taps which enable dispensing of chilled and

soda water. Stainless drip tray ensures comfortable and hygienic use of the device.

- << SODA PYGMY NEW GREEN LINE

  THERMAL REGULATION Thermostat for smooth and precise beverage temperature control is a standard part.</p>
- SODA PYGMY NEW GREEN LINE EASY CONNECTION — Each machine is equipped with speed fitting for easy connection of tubes.