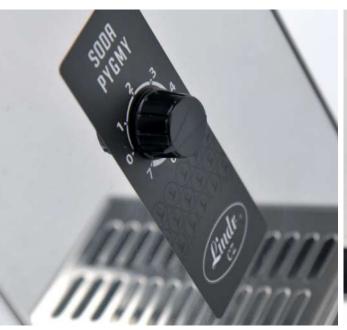

  THERMAL REGULATION Thermostat for smooth and precise beverage temperature control is a standard part.</p>
- SODA PYGMY NEW GREEN LINE EASY CONNECTION — Each machine is equipped with speed fitting for easy connection of tubes.