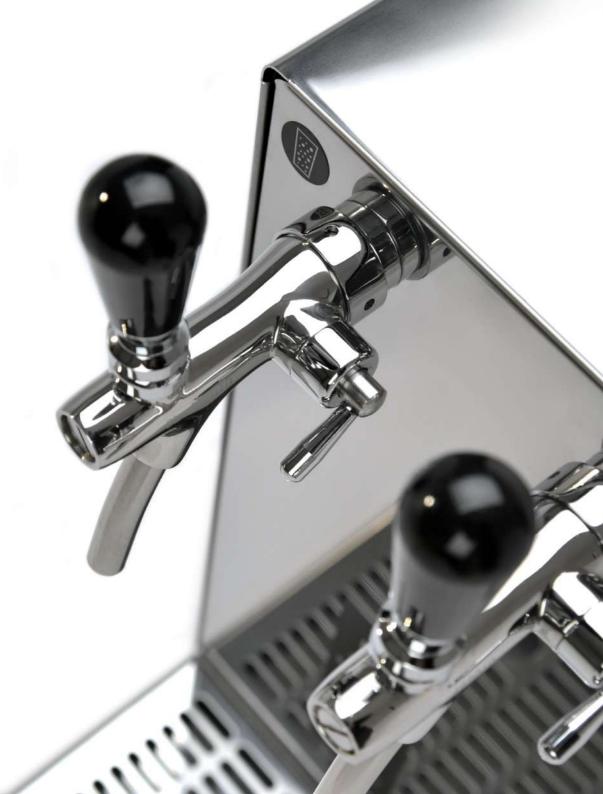

The soda water maker is fitted with two stainless steel taps which enable dispensing of chilled and

soda water. Stainless drip tray ensures comfortable and hygienic use of the device.

- << SODA PYGMY NEW GREEN LINE

  THERMAL REGULATION Thermostat for smooth and precise beverage temperature control is a standard part.</p>
- SODA PYGMY NEW GREEN LINE EASY CONNECTION — Each machine is equipped with speed fitting for easy connection of tubes.

## | BENEFITS AND USEFUL FEATURES

**INNOVATION** – All our coolers are constantly evolving and meet all the latest safety standards and certifications (Czech and European).

**STAINLESS STEEL TAPS** - Cooler is equipped with stainless steel taps which meet the highest hygienic standards.