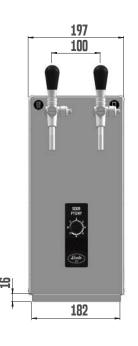

## SODA PYGMY NEW GREEN LINE

| PRODUCT MODEL                                      | SODA PYGMY NEW GL |
|----------------------------------------------------|-------------------|
| COOLING POWER OF THE COMPRESSOR (HP)               | 1/8               |
| COOLING POWER OF THE COMPRESSOR (W)                | 310               |
| MAXIMUM COOLING CAPACITY TO 0°C / TK 45°C (L/HOUR) | 25                |
| CONTINOUS COOLING PERFORMANCE (L/HOUR)             | 20                |
| THERMAL GRADIENT AT (°C)                           | 10                |
| AIR COMPRESSOR                                     | NO                |
| ICE BANK (KG)                                      | -                 |
| NUMBER OF TAPS (PCS)                               | 2                 |
| NUMBER OF COOLED BEVERAGES                         | SODA+WATER        |
| CARBONATED WATER (L/HOUR)                          | 20-25             |
| LENGTH OF COOLING COILS (M)                        | 1X11              |
| POWER (W)                                          | 299               |
| AMPERAGE (A)                                       | 1,30              |
| NET WEIGHT (KG)                                    | 21,0              |
| REFRIGERANT TYPE                                   | R290              |
| VOLTAGE (V)                                        | 220-240V 50HZ~1   |
| BEVERAGE CONNECTION (FITTINGS)                     | WATER 3/8         |
| CO2 CONNECTION (FITTINGS)                          | 5/16              |
| OUTPUT (FITTINGS)                                  | -                 |
| CUSTOMIZED OPTIONS                                 |                   |
| CHOICE OF TAP                                      | NO                |
| CONNECTION - STAINLESS STEEL SCREWING              | NO                |
| MOTIVE OF LIGHTING PANEL                           | NO                |
| POWER CABLE PLUG                                   | YES               |