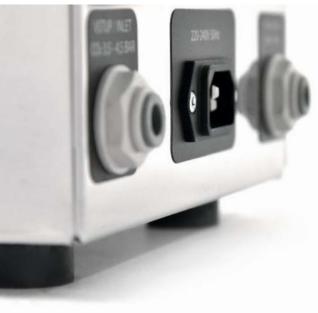

  THERMAL REGULATION Thermostat for smooth and precise beverage temperature control is a standard part.</p>
- SODA PYGMY NEW GREEN LINE EASY CONNECTION — Each machine is equipped with speed fitting for easy connection of tubes.