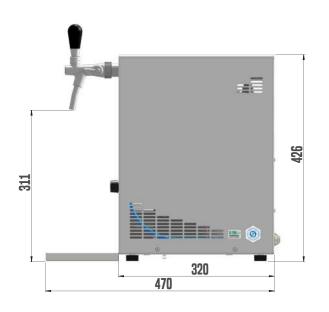

## SODA PYGMY NEW GREEN LINE

| PRODUCT MODEL                                      | SODA PYGMY NEW GL |
|----------------------------------------------------|-------------------|
| COOLING POWER OF THE COMPRESSOR (HP)               | 1/8               |
| COOLING POWER OF THE COMPRESSOR (W)                | 310               |
| MAXIMUM COOLING CAPACITY TO 0°C / TK 45°C (L/HOUR) | 25                |
| CONTINOUS COOLING PERFORMANCE (L/HOUR)             | 20                |
| THERMAL GRADIENT AT (°C)                           | 10                |
| AIR COMPRESSOR                                     | NO                |
| ICE BANK (KG)                                      | -                 |
| NUMBER OF TAPS (PCS)                               | 2                 |
| NUMBER OF COOLED BEVERAGES                         | SODA+WATER        |
| CARBONATED WATER (L/HOUR)                          | 20-25             |
| LENGTH OF COOLING COILS (M)                        | 1X11              |
| POWER (W)                                          | 299               |
| AMPERAGE (A)                                       | 1,30              |
| NET WEIGHT (KG)                                    | 21,0              |
| REFRIGERANT TYPE                                   | R290              |
| VOLTAGE (V)                                        | 220-240V 50HZ~1   |
| BEVERAGE CONNECTION (FITTINGS)                     | WATER 3/8         |
| CO2 CONNECTION (FITTINGS)                          | 5/16              |
| OUTPUT (FITTINGS)                                  | -                 |
| CUSTOMIZED OPTIONS                                 |                   |
| CHOICE OF TAP                                      | NO                |
| CONNECTION - STAINLESS STEEL SCREWING              | NO                |
| MOTIVE OF LIGHTING PANEL                           | NO                |
| POWER CABLE PLUG                                   | YES               |