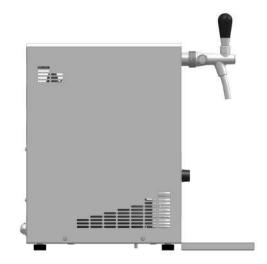

## SODA PYGMY NEW GREEN LINE

| PRODUCT MODEL                                      | SODA PYGMY NEW GL |
|----------------------------------------------------|-------------------|
| COOLING POWER OF THE COMPRESSOR (HP)               | 1/8               |
| COOLING POWER OF THE COMPRESSOR (W)                | 310               |
| MAXIMUM COOLING CAPACITY TO 0°C / TK 45°C (L/HOUR) | 25                |
| CONTINOUS COOLING PERFORMANCE (L/HOUR)             | 20                |
| THERMAL GRADIENT AT (°C)                           | 10                |
| AIR COMPRESSOR                                     | NO                |
| ICE BANK (KG)                                      | -                 |
| NUMBER OF TAPS (PCS)                               | 2                 |
| NUMBER OF COOLED BEVERAGES                         | SODA+WATER        |
| CARBONATED WATER (L/HOUR)                          | 20-25             |
| LENGTH OF COOLING COILS (M)                        | 1X11              |
| POWER (W)                                          | 299               |
| AMPERAGE (A)                                       | 1,30              |
| NET WEIGHT (KG)                                    | 21,0              |
| REFRIGERANT TYPE                                   | R290              |
| VOLTAGE (V)                                        | 220-240V 50HZ~1   |
| BEVERAGE CONNECTION (FITTINGS)                     | WATER 3/8         |
| CO2 CONNECTION (FITTINGS)                          | 5/16              |
| OUTPUT (FITTINGS)                                  | -                 |
| CUSTOMIZED OPTIONS                                 |                   |
| CHOICE OF TAP                                      | NO                |
| CONNECTION - STAINLESS STEEL SCREWING              | NO                |
| MOTIVE OF LIGHTING PANEL                           | NO                |
| POWER CABLE PLUG                                   | YES               |