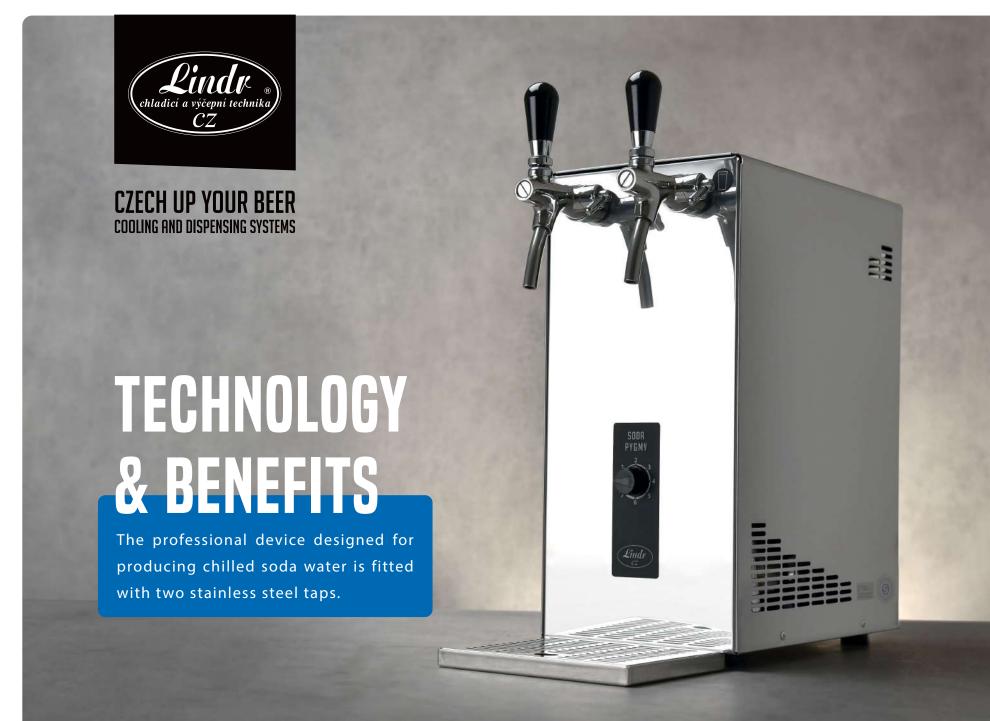

## SODA PYGMY NEW GREEN LINE

Soda water maker SODA PYGMY GREEN LINE NEW is professional device designed for producing chilled soda water by mixing H2O and CO2. This practical machine is suitable for households, offices and small production facilities, where you expect output 20 - 25 I chilled drink per hour.

The soda water maker is fitted with two stainless steel taps which enable dispensing of chilled and

soda water. Stainless drip tray ensures comfortable and hygienic use of the device.

- << SODA PYGMY NEW GREEN LINE