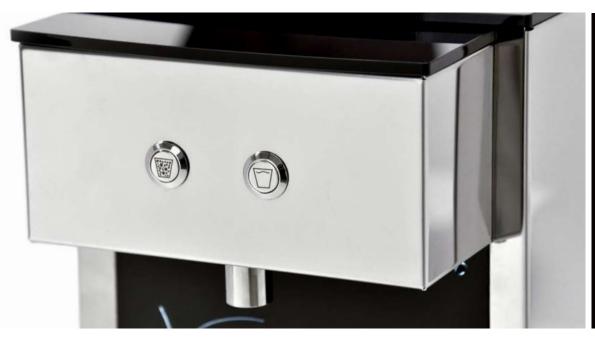

<< SODA EXCLUSIVE NEW GREEN LINE PUSH BUTTON CONTROL - The soda water maker is fitted with high quality control buttons for easy use.

SODA EXCLUSIVE NEW GREEN LINE > BACKLIT FRONT PANEL - Elegant look with backlit front panel with customised logos.

## BENEFITS AND USEFUL FEATURES

**BACKLIT FRONT PANEL** - Elegant look with backlit front panel with customised logos.

**PUSH BUTTON CONTROL** - The soda water maker is fitted with high quality control buttons for easy use.