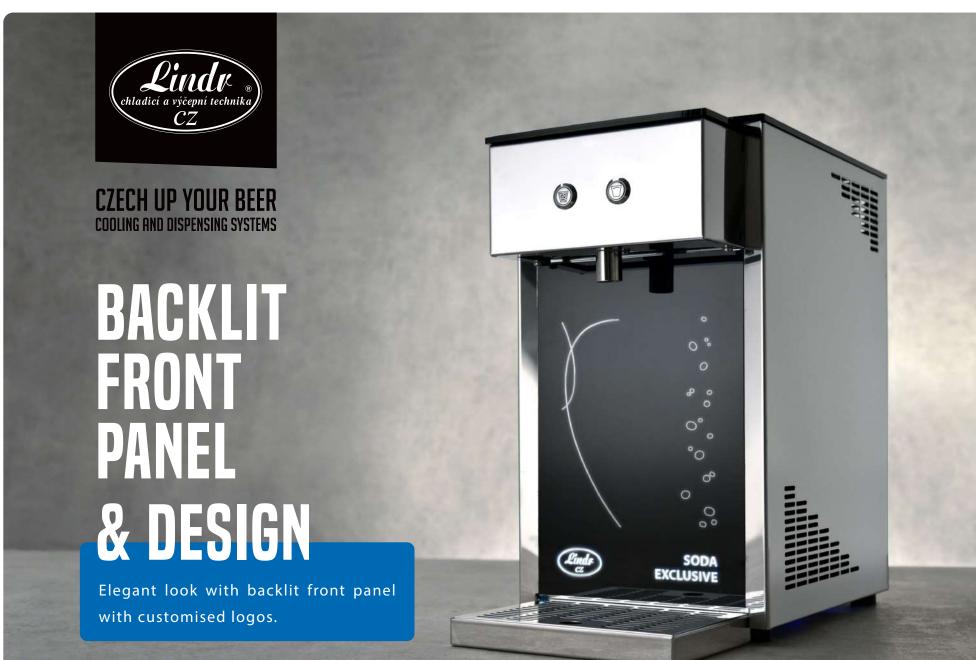

## ELEGANT LOOK WITH BACKLIT FRONT PANEL WITH CUSTOMISED LOGOS.

## BENEFITS AND USEFUL FEATURES

**BACKLIT FRONT PANEL** - Elegant look with backlit front panel with customised logos.

**PUSH BUTTON CONTROL** - The soda water maker is fitted with high quality control buttons for easy use.