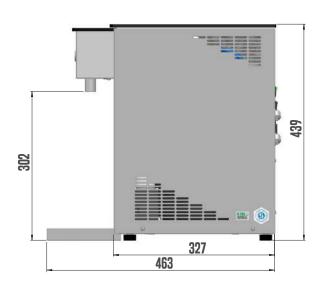

## SODA EXCLUSIVE NEW GREEN LINE 🛆

| PRODUCT MODEL                                      | SODA EXCLUSIVE NEW GL |
|----------------------------------------------------|-----------------------|
| COOLING POWER OF THE COMPRESSOR (HP)               | 1/8                   |
| COOLING POWER OF THE COMPRESSOR (W)                | 310                   |
| MAXIMUM COOLING CAPACITY TO 0°C / TK 45°C (L/HOUR) | 25                    |
| CONTINOUS COOLING PERFORMANCE (L/HOUR)             | 20                    |
| THERMAL GRADIENT $\Delta T(^{\circ}C)$             | 10                    |
| AIR COMPRESSOR                                     | NO                    |
| ICE BANK (KG)                                      | -                     |
| NUMBER OF TAPS (PCS)                               | 1                     |
| NUMBER OF COOLED BEVERAGES                         | SODA+WATER            |
| CARBONATED WATER (L/HOUR)                          | 20-25                 |
| LENGTH OF COOLING COILS (M)                        | 1X11                  |
| POWER (W)                                          | 391                   |
| AMPERAGE (A)                                       | 1,70                  |
| NET WEIGHT (KG)                                    | 23,0                  |
| REFRIGERANT TYPE                                   | R290                  |
| VOLTAGE (V)                                        | 220-240V 50HZ~1       |
| BEVERAGE CONNECTION (FITTINGS)                     | WATER 3/8             |
| CO2 CONNECTION (FITTINGS)                          | 5/16                  |
| OUTPUT (FITTINGS)                                  | -                     |
| CUSTOMIZED OPTIONS                                 |                       |
| CHOICE OF TAP                                      | NE                    |
| CONNECTION - STAINLESS STEEL SCREWING              | NE                    |
| MOTIVE OF LIGHTING PANEL                           | ANO                   |
| POWER CABLE PLUG                                   | ANO                   |