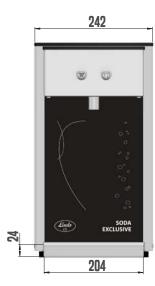

## ELEGANT LOOK WITH BACKLIT FRONT PANEL WITH CUSTOMISED LOGOS.

## **SODA EXCLUSIVE NEW GREEN LINE**

Soda water maker SODA EXCLUSIVE GREEN LINE NEW is a professional device designed for producing chilled soda water by mixing H2O and CO2. This practical machine with its unique design is suitable for use in households, offices, restaurants, production facilities etc. The soda water maker is fitted with high quality control buttons for easy use. Its exclusive look is highlighted by a backlit front panel.

<< SODA EXCLUSIVE NEW GREEN LINE PUSH BUTTON CONTROL - The soda water maker is fitted with high quality control buttons for easy use.

SODA EXCLUSIVE NEW GREEN LINE > BACKLIT FRONT PANEL - Elegant look with backlit front panel with customised logos.

## BENEFITS AND USEFUL FEATURES

**BACKLIT FRONT PANEL** - Elegant look with backlit front panel with customised logos.

**PUSH BUTTON CONTROL** - The soda water maker is fitted with high quality control buttons for easy use.