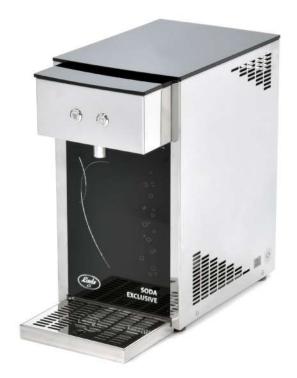

## **SODA EXCLUSIVE NEW GREEN LINE**

Soda water maker SODA EXCLUSIVE GREEN LINE NEW is a professional device designed for producing chilled soda water by mixing H2O and CO2. This practical machine with its unique design is suitable for use in households, offices, restaurants, production facilities etc. The soda water maker is fitted with high quality control buttons for easy use. Its exclusive look is highlighted by a backlit front panel.

## BENEFITS AND USEFUL FEATURES

**BACKLIT FRONT PANEL** - Elegant look with backlit front panel with customised logos.

**PUSH BUTTON CONTROL** - The soda water maker is fitted with high quality control buttons for easy use.