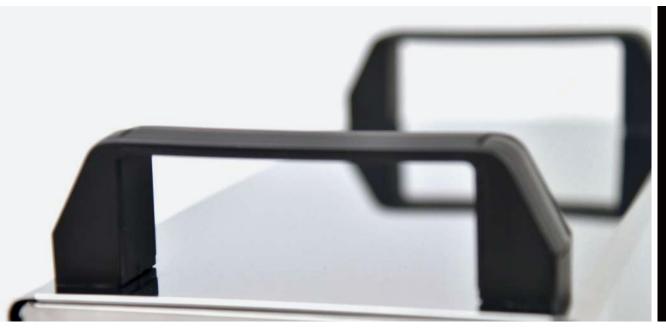

**EASY TO CARRY** - Easy and safe handling and transport thanks to handles mounted on the upper part.