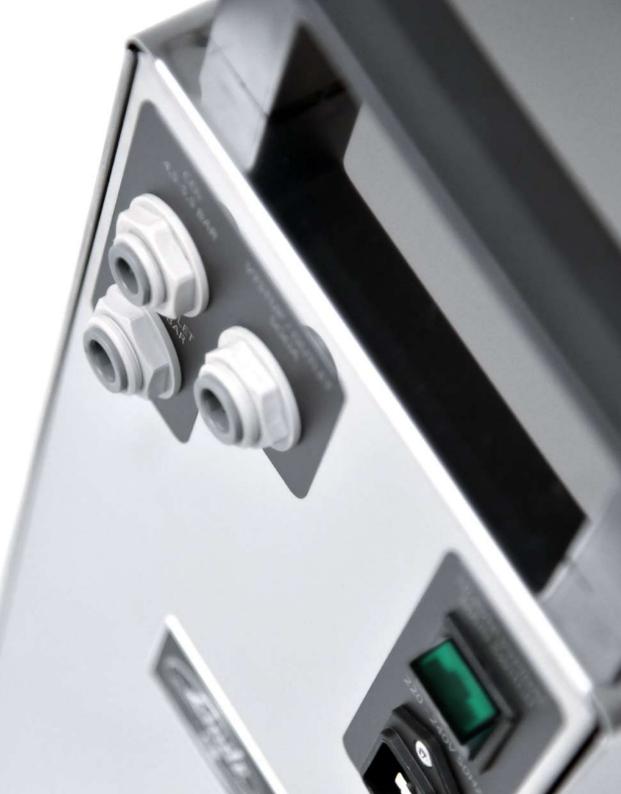

<< EXTERNAL CARBONATOR 40L NEW EASY TO CARRY - Easy and safe handling and transport thanks to handles mounted on the upper part.

> EXTERNAL CARBONATOR 40L NEW > EASY CONNECTION - Easy installation thanks to fittings located on the device.