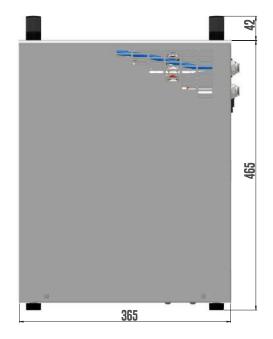

## **EXTERNAL CARBONATOR 200L NEW**

| PRODUCT MODEL                                      | EXTERNAL CARBONATOR<br>200l New |
|----------------------------------------------------|---------------------------------|
| COOLING POWER OF THE COMPRESSOR (HP)               | -                               |
| COOLING POWER OF THE COMPRESSOR (W)                | -                               |
| MAXIMUM COOLING CAPACITY TO 0°C / TK 45°C (L/HOUR) | -                               |
| CONTINOUS COOLING PERFORMANCE (L/HOUR)             | -                               |
| THERMAL GRADIENT AT (°C)                           | -                               |
| AIR COMPRESSOR                                     | NO                              |
| ICE BANK (KG)                                      | -                               |
| NUMBER OF TAPS (PCS)                               | -                               |
| NUMBER OF COOLED BEVERAGES                         | SODA                            |
| CARBONATED WATER (L/HOUR)                          | 200                             |
| LENGTH OF COOLING COILS (M)                        | -                               |
| POWER (W)                                          | 322                             |
| AMPERAGE (A)                                       | 1,4                             |
| NET WEIGHT (KG)                                    | 14,0                            |
| REFRIGERANT TYPE                                   | -                               |
| VOLTAGE (V)                                        | 220-240V 50HZ~1                 |
| BEVERAGE CONNECTION (FITTINGS)                     | WATER 3/8                       |
| CO2 CONNECTION (FITTINGS)                          | 5/16                            |
| OUTPUT (FITTINGS)                                  | SODA 3/8                        |
| CUSTOMIZED OPTIONS                                 |                                 |
| CHOICE OF TAP                                      | NO                              |
| CONNECTION - STAINLESS STEEL SCREWING              | YES                             |
| MOTIVE OF LIGHTING PANEL                           | NO                              |
| POWER CABLE PLUG                                   | YES                             |
|                                                    |                                 |