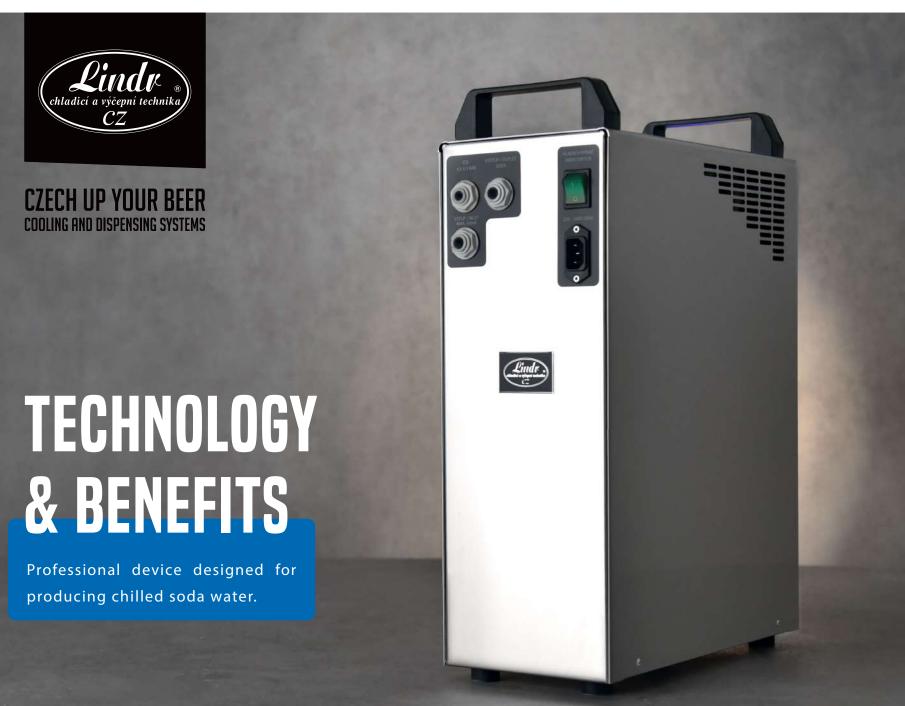

## THE DEVICE IS DESIGNED FOR PRODUCING CHILLED SODA WATER BY MIXING H2O AND CO2.

## **EXTERNAL CARBONATOR** 2001 NEW

Are you planning to expand dispensing of drinks including chilled soda water? We offer you an elegant solution thanks to this device. The device is designed for producing chilled soda water by mixing H<sub>2</sub>O and CO<sub>2</sub>. The maker can produce 200 l of soda water per hour. Easy connection to cooler and tap tower.