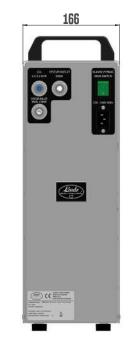

<< EXTERNAL CARBONATOR 40L NEW EASY TO CARRY - Easy and safe handling and transport thanks to handles mounted on the upper part.

> EXTERNAL CARBONATOR 40L NEW > EASY CONNECTION - Easy installation thanks to fittings located on the device.