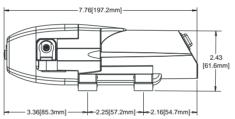

Flow Rate:

Amp draw

Handles viscosity:

Pressure:

| (NSF.)   BLC1011-010A                                                                                                                                                                                                                                                                                                                                                                                                                                                                                                                                                                                                                                                                                                                                                                                                                                                                                                                                                                                                                                                                                                                                                                                                                                                                                                                                                                                                                                                                                                                                                                                                                                                                                                                                                                                                                                                                                                                                                                                                                                                                                                        | BLC1011-011A<br>115 VAC (NSF.)                                            | 60       |           |      |           | 6.00         |
|------------------------------------------------------------------------------------------------------------------------------------------------------------------------------------------------------------------------------------------------------------------------------------------------------------------------------------------------------------------------------------------------------------------------------------------------------------------------------------------------------------------------------------------------------------------------------------------------------------------------------------------------------------------------------------------------------------------------------------------------------------------------------------------------------------------------------------------------------------------------------------------------------------------------------------------------------------------------------------------------------------------------------------------------------------------------------------------------------------------------------------------------------------------------------------------------------------------------------------------------------------------------------------------------------------------------------------------------------------------------------------------------------------------------------------------------------------------------------------------------------------------------------------------------------------------------------------------------------------------------------------------------------------------------------------------------------------------------------------------------------------------------------------------------------------------------------------------------------------------------------------------------------------------------------------------------------------------------------------------------------------------------------------------------------------------------------------------------------------------------------|---------------------------------------------------------------------------|----------|-----------|------|-----------|--------------|
| US PLUG                                                                                                                                                                                                                                                                                                                                                                                                                                                                                                                                                                                                                                                                                                                                                                                                                                                                                                                                                                                                                                                                                                                                                                                                                                                                                                                                                                                                                                                                                                                                                                                                                                                                                                                                                                                                                                                                                                                                                                                                                                                                                                                      | BLC2011-011A BLC3011-011A 230 VAC UK PLUG EU PLUG                         | 50       |           |      |           | 5.00         |
| BLC4011-010A   BLC5111-010A   D0-240 VAC   NO PLUG   N | BLC4011-011A<br>230 VAC<br>AU PLUG BLC5011-011A<br>100-240 VAC<br>NO PLUG | 40       |           |      |           | 4.00         |
| wine and alcohol that contains less than 15% alcohol                                                                                                                                                                                                                                                                                                                                                                                                                                                                                                                                                                                                                                                                                                                                                                                                                                                                                                                                                                                                                                                                                                                                                                                                                                                                                                                                                                                                                                                                                                                                                                                                                                                                                                                                                                                                                                                                                                                                                                                                                                                                         | The above models contain a faucet and are to be used with water only      | ছ 30 −−− |           |      |           | 3.00 —— GPM  |
| Positive displacement double diaphragm                                                                                                                                                                                                                                                                                                                                                                                                                                                                                                                                                                                                                                                                                                                                                                                                                                                                                                                                                                                                                                                                                                                                                                                                                                                                                                                                                                                                                                                                                                                                                                                                                                                                                                                                                                                                                                                                                                                                                                                                                                                                                       |                                                                           |          |           |      |           | AMPS         |
| NSF, CE, UL, RoHS                                                                                                                                                                                                                                                                                                                                                                                                                                                                                                                                                                                                                                                                                                                                                                                                                                                                                                                                                                                                                                                                                                                                                                                                                                                                                                                                                                                                                                                                                                                                                                                                                                                                                                                                                                                                                                                                                                                                                                                                                                                                                                            | ·                                                                         |          |           |      |           | -            |
| :                                                                                                                                                                                                                                                                                                                                                                                                                                                                                                                                                                                                                                                                                                                                                                                                                                                                                                                                                                                                                                                                                                                                                                                                                                                                                                                                                                                                                                                                                                                                                                                                                                                                                                                                                                                                                                                                                                                                                                                                                                                                                                                            |                                                                           | 20       |           |      |           | 2.00         |
| Polypropylene<br>EPDM & Santoprene®<br>Stainless Steel                                                                                                                                                                                                                                                                                                                                                                                                                                                                                                                                                                                                                                                                                                                                                                                                                                                                                                                                                                                                                                                                                                                                                                                                                                                                                                                                                                                                                                                                                                                                                                                                                                                                                                                                                                                                                                                                                                                                                                                                                                                                       |                                                                           |          |           | 1    |           |              |
| 1/2" Quick Fittings shown below                                                                                                                                                                                                                                                                                                                                                                                                                                                                                                                                                                                                                                                                                                                                                                                                                                                                                                                                                                                                                                                                                                                                                                                                                                                                                                                                                                                                                                                                                                                                                                                                                                                                                                                                                                                                                                                                                                                                                                                                                                                                                              |                                                                           | 10       |           |      |           | 1.00         |
| 1/2" Quick Fittings shown below                                                                                                                                                                                                                                                                                                                                                                                                                                                                                                                                                                                                                                                                                                                                                                                                                                                                                                                                                                                                                                                                                                                                                                                                                                                                                                                                                                                                                                                                                                                                                                                                                                                                                                                                                                                                                                                                                                                                                                                                                                                                                              | 1                                                                         |          |           |      |           |              |
| Min 34°F (1.1°C) / Max 120°F (49°C)                                                                                                                                                                                                                                                                                                                                                                                                                                                                                                                                                                                                                                                                                                                                                                                                                                                                                                                                                                                                                                                                                                                                                                                                                                                                                                                                                                                                                                                                                                                                                                                                                                                                                                                                                                                                                                                                                                                                                                                                                                                                                          |                                                                           |          |           |      |           |              |
| 1lb (454 Grams)                                                                                                                                                                                                                                                                                                                                                                                                                                                                                                                                                                                                                                                                                                                                                                                                                                                                                                                                                                                                                                                                                                                                                                                                                                                                                                                                                                                                                                                                                                                                                                                                                                                                                                                                                                                                                                                                                                                                                                                                                                                                                                              |                                                                           | 0.00     | 0.20 0.40 | 0.60 | 0.80 1.00 | 0.00<br>1.20 |
| Length 7.76" [197.2 mm] Width 4.06" [103.1mm] Height 2.67" [67.9 mm]                                                                                                                                                                                                                                                                                                                                                                                                                                                                                                                                                                                                                                                                                                                                                                                                                                                                                                                                                                                                                                                                                                                                                                                                                                                                                                                                                                                                                                                                                                                                                                                                                                                                                                                                                                                                                                                                                                                                                                                                                                                         |                                                                           |          |           |      |           |              |
| 1.0 GPM (3.8 LPM) Max                                                                                                                                                                                                                                                                                                                                                                                                                                                                                                                                                                                                                                                                                                                                                                                                                                                                                                                                                                                                                                                                                                                                                                                                                                                                                                                                                                                                                                                                                                                                                                                                                                                                                                                                                                                                                                                                                                                                                                                                                                                                                                        | Í                                                                         |          |           |      |           |              |

## **Dimensional Drawing**