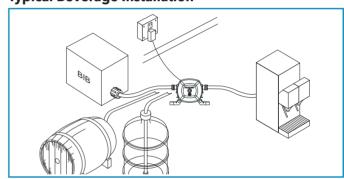

# **Typical Beverage Installation**

**BevJet Compact - Head Flow Curve & Amps** 