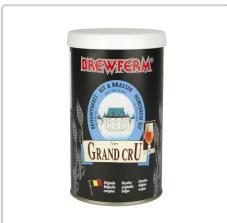

## beer kit Brewferm grand-cru for 9 I

A gold coloured beer with a subtle 'herbal' aroma and a full, malty flavour with a light fruitiness.

• Original gravity: 1.075

ABV: 8.0%For 9 litres