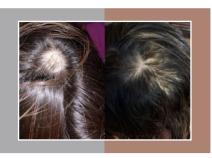

Female Female Patterned Baldness

Used: Shmp/Cond/ Corrective gave incredible results in 16 weeks

Female
Age: 38
Used: Shmp/
Cond/Corrective
helped post
chemo in 8 weeks

Male Stylist Age: 40's

Used: Shmp/Cond/ Corrective erased aging hair in 4 weeks