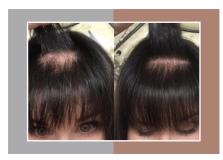

Female Female Patterned Baldness

Used: Shmp/Cond/ Corrective gave incredible results in 16 weeks

Female
Age: 38
Used: Shmp/
Cond/Corrective
helped post
chemo in 8 weeks

Male Stylist Age: 40's

Used: Shmp/Cond/ Corrective erased aging hair in 4 weeks