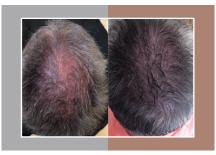

Female Female Patterned Baldness

Used: Shmp/Cond/ Corrective gave incredible results in 16 weeks

Female
Age: 38
Used: Shmp/
Cond/Corrective
helped post
chemo in 8 weeks

Male Stylist Age: 40's

Used: Shmp/Cond/ Corrective erased aging hair in 4 weeks