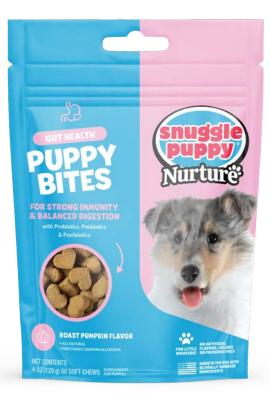

## **PUMPKIN FLAVOR**

Free from common allergens & made with natural and premium ingredients.

## DESCRIPTION

A healthy digestive system can set your puppy up for success by helping them appropriately absorb nutrients, building a strong immune system, and avoiding GI distress.

## FOR PUPPY

- Provides natural supplementation to help prevent issues related to a puppy's digestive system.
- Promotes a strong immune system.
- Ensures a puppy's digestive system is appropriately absorbing nutrients needed for healthy development.

## ACTIVE INGREDIENTS PER SOFT CHEW

Flaxseed – 100 mg Colostrum – 100 mg Pectin – 50 mg Fenugreek – 25 mg Turmeric – 25 mg Ginger – 25 mg Dandelion Leaf – 20 mg Miscanthus Grass – 20 mg Maitake, Shiitake, Reishi, Cordyceps, and Turkey Tai – 10mg each Prebiotics