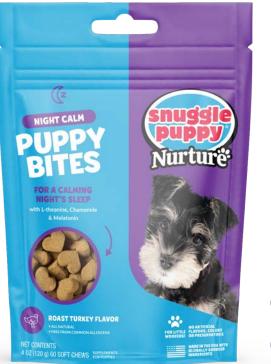

## **TURKEY FLAVOR**

See results in as little as 24 hours.

Free from common allergens & made with natural and premium ingredients.

## DESCRIPTION

Bringing a new puppy home can be stressful, particularly when they struggle to sleep through the night. The Snuggle Puppy Nighttime Calming formula is designed to help your puppy feel and stay relaxed as they sleep. Pair with a Snuggle Puppy for an even better night's sleep for both you and your new puppy!

## FOR PUPPY

- Helps relax a puppy by using natural ingredients designed to calm.
- Helps provide a foundation to ensure a growing puppy gets a good night's sleep.

## ACTIVE INGREDIENTS PER SOFT CHEW

L-Theanine – 25mg L-Tryptophan – 50 mg Chamomile – 25 mg Passionflower – 25 mg Ashwagandha – 25 mg Melatonin – 1 mg