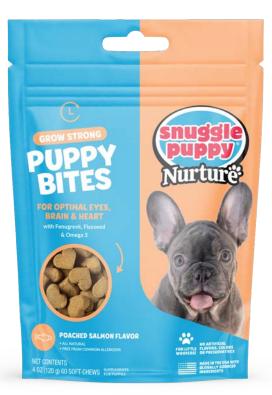

## SALMON FLAVOR

0

Free from common allergens & made with natural and premium ingredients.

## DESCRIPTION

Set your puppy up for success by ensuring they receive important vitamins and minerals that support healthy development for their eyes, brain, and heart.

## FOR PUPPY

- Provides natural supplementation to help prevent issues related to their eyes, brain, and heart as they grow.
- Provides essential nutrients to set puppies up for a healthy start in life.
- A healthy puppy = a happy puppy!

#### ACTIVE INGREDIENTS PER SOFT CHEW

Fenugreek – 25 mg Flaxseed – 100 mg Fish Oil Concentrate (36/24) – 40 mg Ahiflower© Oil – 40 mg CoQ-10 – 10 mg Taurine – 30 mg Turmeric – 25 mg Ginger – 25 mg Total Omega 3s – 51.6 mg DHA – 14.4 mg EPA – 9.6 mg Total Omega 6s – 5.4 mg