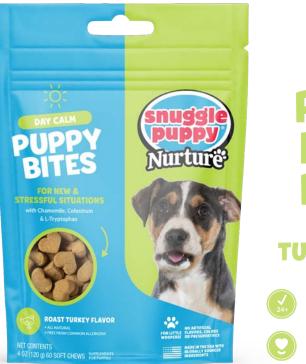

## **TURKEY FLAVOR**

See results in as little as 24 hours.

Free from common allergens & made with natural and premium ingredients.

## DESCRIPTION

Experiencing new things can be scary, especially for a puppy. Snuggle Puppy's Daytime Calming formula can help ease anxiety that your puppy may experience from new situations. Whether from fireworks, thunderstorms, unexpected guests, a new pet, or a gathering at your home, the natural and premium ingredients in this formula will help calm your puppy in new situations.

#### FOR PUPPY

 Relieves stress and anxiety a puppy experiences from new or stressful situations.

#### ACTIVE INGREDIENTS PER SOFT CHEW

Colostrum – 100 mg L-Trytophan – 50 mg Ashwagandha – 25 mg Chamomile – 25 mg Magnolia Bark – 25 mg Passionflower – 25 mg