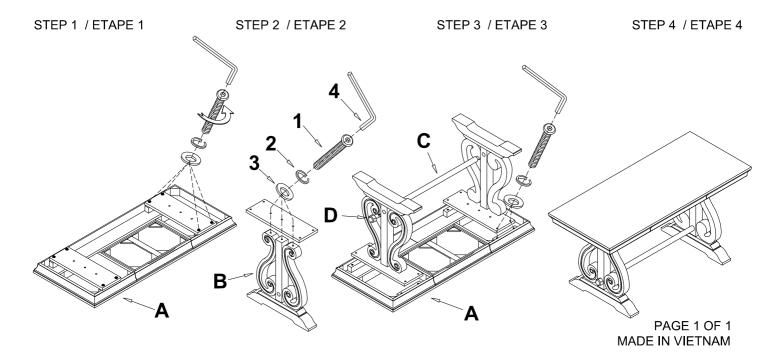

| PARTS LIST / LISTE DE PIÈCES |  |                                |   | HARDWARE LIST / LISTE DE QUINCAILLERIE             |    |                                                                  |   |
|------------------------------|--|--------------------------------|---|----------------------------------------------------|----|------------------------------------------------------------------|---|
| Α                            |  | Table Top / Dessus de table    | 1 | 1                                                  | () | Bolt / Boulon<br>1/4" - 20 x 2"                                  | 6 |
| В                            |  | Leg / Pied                     | 2 | 2                                                  |    | Lock Washer / Rondelle d'arret<br>1/4" x 17/64" x 25/64" x 1/16" | 6 |
|                              |  |                                |   | 3                                                  |    | Flat Washer / Rondelle Plate<br>1/4" x 17/64" x 3/4" x 5/64"     | 6 |
| С                            |  | Cross Bar - Barre transversale | 1 | 4                                                  |    | Allen Key / Clé Allen<br>1/6 "                                   | 1 |
| D                            |  | Trim / Bouchon                 | 2 | * HARDWARE SET ARE PACKED IN #5438-15 FOR ASSEMBLY |    |                                                                  |   |