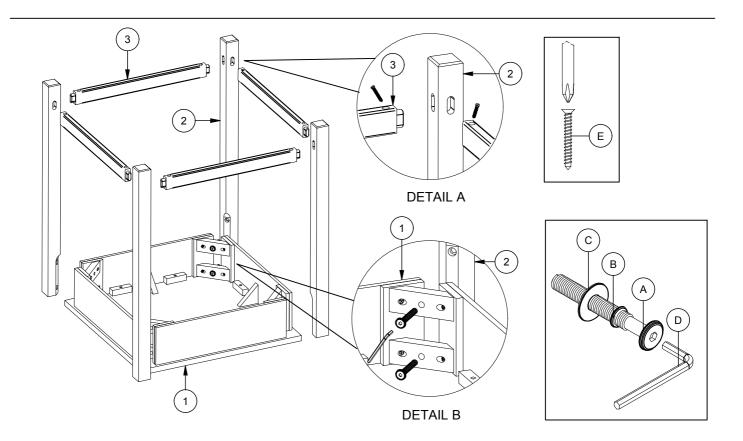

| PART LIST<br>LISTE DE PIECES |             |         |  |
|------------------------------|-------------|---------|--|
| NO                           | DESCRIPTION | QTY/PCS |  |
| 1                            | CORNER TOP  | 1 PC    |  |
| 2                            | LEG         | 4 PCS   |  |
| 3                            | STRETCHER   | 4 PCS   |  |

| HARDWARE LIST<br>LISTE DE QUINCAILLERIE |                                                                  |         |  |
|-----------------------------------------|------------------------------------------------------------------|---------|--|
| NO                                      | DESCRIPTION                                                      | QTY/PCS |  |
| A                                       | JCBC BOLT / BOULON M6 x 1.0 x 70mm                               | 8 PCS   |  |
| В                                       | SPRING WASHER / RONDELLE D' ARRET 1 /4" x 9/32" x 15/32" x 0.04" | 8 PCS   |  |
| C                                       | FLAT WASHER / RONDELLE PLATE<br>1/4" x 9/32" x 3/4" x 0.04"      | 8 PCS   |  |
| D                                       | ALLEN KEY / CLE ALLEN M4 x 60mm                                  | 1 PC    |  |
| Е                                       | CSK SCREW / VIS M4 x 45mm                                        | 8 PCS   |  |