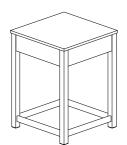

## ASSEMBLY INSTRUCTION INSTRUCTIONS D'ASSEMBLANGE

Item No: 196H4522-17 / 196H4522WH-17

**Description: CORNER** 