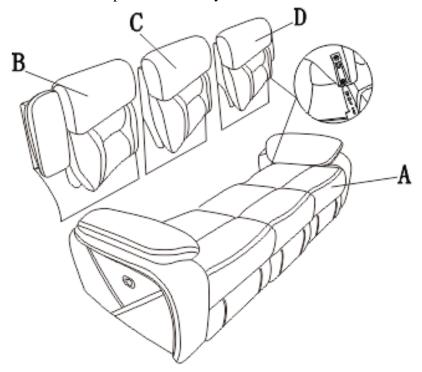

## **COMPONENT LIST (SOFA)**

| NO. | DRAWING | QTY | DESCRIPTION         |
|-----|---------|-----|---------------------|
| A   |         | 1   | SEAT FRAME          |
| В   |         | 1   | LSF BACK REST       |
| С   |         | 1   | MIDDLE BACK<br>REST |
| D   |         | 1   | RSF BACK REST       |

## **STEP#1**

Align the female brackets at the back onto the male brackets at the seat, insert back rest to the seat and make sure it is fixed in position securely.