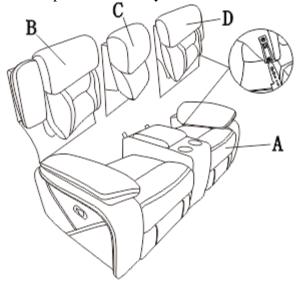

## **COMPONENT LIST (LOVE SEAT)**

| NO. | DRAWING | QTY | DESCRIPTION          |
|-----|---------|-----|----------------------|
| A   |         | 1   | SEAT                 |
| В   |         | 1   | LSF BACK REST        |
| С   |         | 1   | CONSOLE<br>BACK REST |
| D   |         | 1   | RSF BACK REST        |

## STEP# 1

Align the female brackets at the back onto the male brackets at the seat, insert back rest to the seat and make sure it is fixed in position securely.