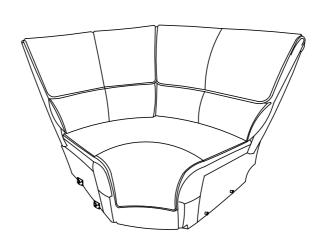

## ASSEMBLY INSTRUCTION ITEM NO: 194S9913-CR Corner Seat

| NO. | PARTS LIST | QTY | DESCRIPTION |
|-----|------------|-----|-------------|
| Α   |            | 1   | SEAT        |
| В   |            | 2   | BACK REST   |