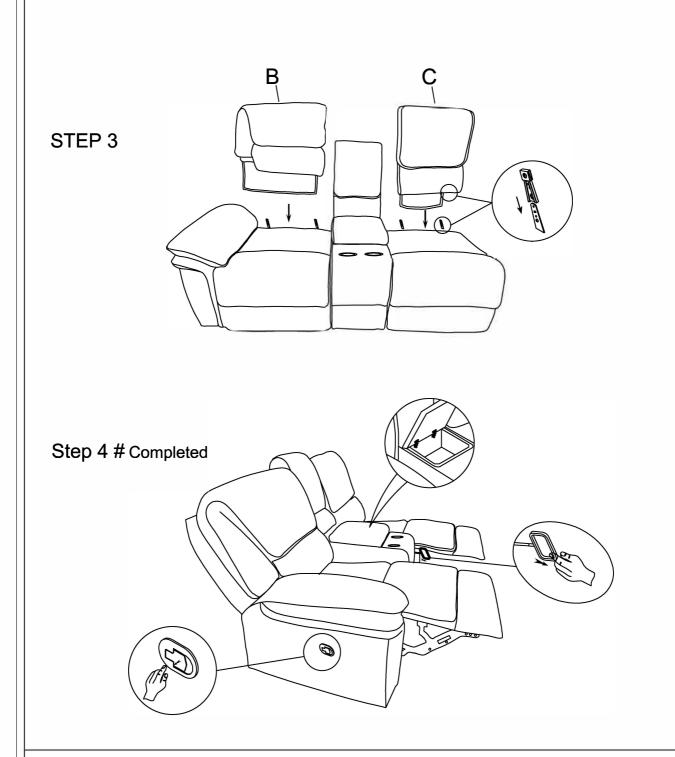

## ASSEMBLY INSTRUCTION ITEM NO: 194S9913-2LCN LSF Double Reclining Love Seat with Center Console

CONSOLE BACK REST IS STORED IN THE BOTTOM OF THE SEAT, PLESAE TAKE OUT FOR ASSEMBLY.

| NO. | PARTS LIST | QTY | DESCRIPTION       |
|-----|------------|-----|-------------------|
| А   |            | 1   | SEAT              |
| В   |            | 1   | LSF BACK REST     |
| С   |            | 1   | RSF BACK REST     |
| D   |            | 1   | CONSOLE BACK REST |

| NO. | HARDWARE LIST | QTY | DESCRIPTION |
|-----|---------------|-----|-------------|
| G   |               | 2   | BOLT        |

# ASSEMBLY INSTRUCTION ITEM NO: 194S9913-2LCN LSF Double Reclining Love Seat with Center Console