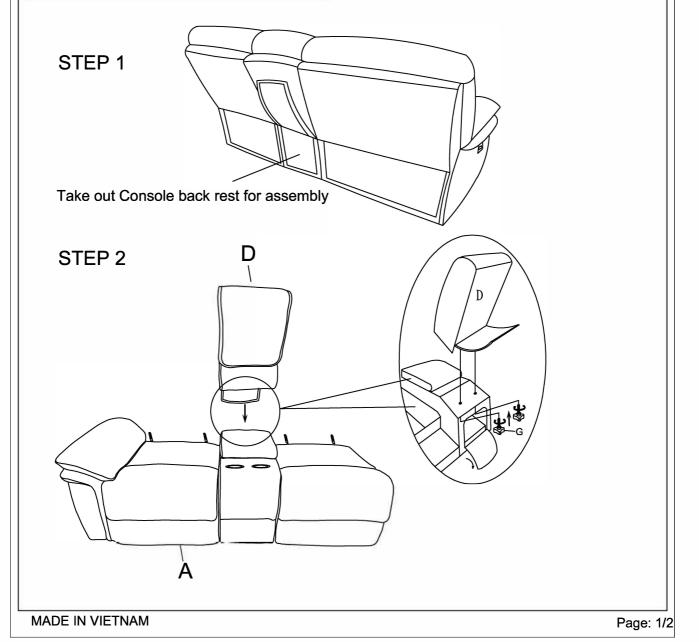

## ASSEMBLY INSTRUCTION ITEM NO: 194S9913-2LCN LSF Double Reclining Love Seat with Center Console

CONSOLE BACK REST IS STORED IN THE BOTTOM OF THE SEAT, PLESAE TAKE OUT FOR ASSEMBLY.

| NO. | PARTS LIST | QTY | DESCRIPTION       |
|-----|------------|-----|-------------------|
| А   |            | 1   | SEAT              |
| В   |            | 1   | LSF BACK REST     |
| С   |            | 1   | RSF BACK REST     |
| D   |            | 1   | CONSOLE BACK REST |

| NO. | HARDWARE LIST | QTY | DESCRIPTION |
|-----|---------------|-----|-------------|
| G   |               | 2   | BOLT        |

# ASSEMBLY INSTRUCTION ITEM NO: 194S9913-2LCN LSF Double Reclining Love Seat with Center Console