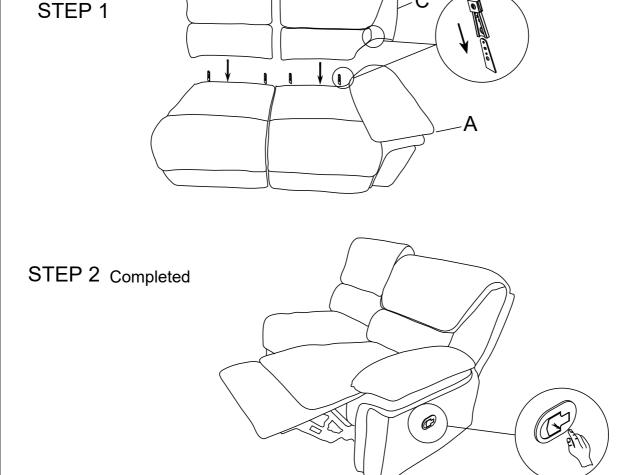

## ASSEMBLY INSTRUCTION ITEM NO: 194S9913-CR Corner Seat

| NO. | PARTS LIST | QTY | DESCRIPTION |
|-----|------------|-----|-------------|
| Α   |            | 1   | SEAT        |
| В   |            | 2   | BACK REST   |