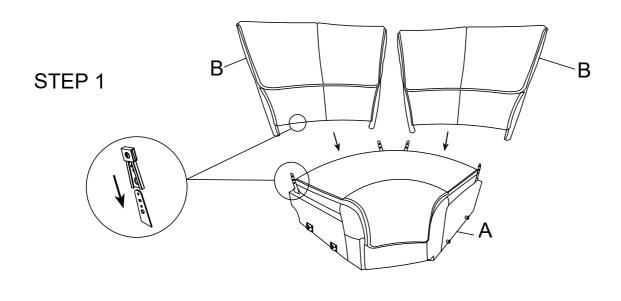

## ASSEMBLY INSTRUCTION ITEM NO: 194S9913-CR Corner Seat

| NO. | PARTS LIST | QTY | DESCRIPTION |
|-----|------------|-----|-------------|
| Α   |            | 1   | SEAT        |
| В   |            | 2   | BACK REST   |