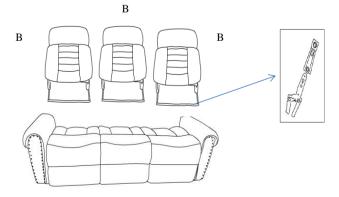

## COMPONENT LIST (SOFA)

| NO. | DRAWING | QTY | DESCRIPTION |
|-----|---------|-----|-------------|
| A   |         | 1   | SEAT        |
| В   |         | 3   | BACK REST   |
| C   |         | 1   | RSF EAR     |
| D   |         | 1   | LSF EAR     |

## STEP# 1

Align the female brackets at the back onto the male brackets at the seat, insert back rest to the seat and make sure it is fixed in position securely.

STEP# 3
Sofa Assembly is completed. Enjoy it!