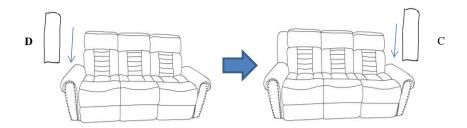

## STEP# 1

Align the female brackets at the back onto the male brackets at the seat, insert back rest to the seat and make sure it is fixed in position securely.

STEP# 3
Sofa Assembly is completed. Enjoy it!