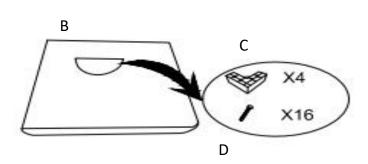

## **LSF CHAISE**

NOTE: Do not use power tools for assembly. Power tools increase the risk of over tightening which lead to splitting or cracking the wood.

| NO. | DRAWING                                                                                                                                                                                                                                                                                                                                                                                                                                                                                                                                                                                                                                                                                                                                                                                                                                                                                                                                                                                                                                                                                                                                                                                                                                                                                                                                                                                                                                                                                                                                                                                                                                                                                                                                                                                                                                                                                                                                                                                                                                                                                                                        | QTY       | DESCRIPTION                   |
|-----|--------------------------------------------------------------------------------------------------------------------------------------------------------------------------------------------------------------------------------------------------------------------------------------------------------------------------------------------------------------------------------------------------------------------------------------------------------------------------------------------------------------------------------------------------------------------------------------------------------------------------------------------------------------------------------------------------------------------------------------------------------------------------------------------------------------------------------------------------------------------------------------------------------------------------------------------------------------------------------------------------------------------------------------------------------------------------------------------------------------------------------------------------------------------------------------------------------------------------------------------------------------------------------------------------------------------------------------------------------------------------------------------------------------------------------------------------------------------------------------------------------------------------------------------------------------------------------------------------------------------------------------------------------------------------------------------------------------------------------------------------------------------------------------------------------------------------------------------------------------------------------------------------------------------------------------------------------------------------------------------------------------------------------------------------------------------------------------------------------------------------------|-----------|-------------------------------|
| (A) |                                                                                                                                                                                                                                                                                                                                                                                                                                                                                                                                                                                                                                                                                                                                                                                                                                                                                                                                                                                                                                                                                                                                                                                                                                                                                                                                                                                                                                                                                                                                                                                                                                                                                                                                                                                                                                                                                                                                                                                                                                                                                                                                | 1         | BACK CUSHION                  |
| (B) |                                                                                                                                                                                                                                                                                                                                                                                                                                                                                                                                                                                                                                                                                                                                                                                                                                                                                                                                                                                                                                                                                                                                                                                                                                                                                                                                                                                                                                                                                                                                                                                                                                                                                                                                                                                                                                                                                                                                                                                                                                                                                                                                | 1         | SEAT FRAME                    |
| (C) |                                                                                                                                                                                                                                                                                                                                                                                                                                                                                                                                                                                                                                                                                                                                                                                                                                                                                                                                                                                                                                                                                                                                                                                                                                                                                                                                                                                                                                                                                                                                                                                                                                                                                                                                                                                                                                                                                                                                                                                                                                                                                                                                | 4         | PLASTIC LEG                   |
| (D) | A CONTRACTOR OF THE PARTY OF TH | 16        | SCREW                         |
| (E) |                                                                                                                                                                                                                                                                                                                                                                                                                                                                                                                                                                                                                                                                                                                                                                                                                                                                                                                                                                                                                                                                                                                                                                                                                                                                                                                                                                                                                                                                                                                                                                                                                                                                                                                                                                                                                                                                                                                                                                                                                                                                                                                                | 1         | PILLOW                        |
| (F) |                                                                                                                                                                                                                                                                                                                                                                                                                                                                                                                                                                                                                                                                                                                                                                                                                                                                                                                                                                                                                                                                                                                                                                                                                                                                                                                                                                                                                                                                                                                                                                                                                                                                                                                                                                                                                                                                                                                                                                                                                                                                                                                                | 1         | SEAT CUSHION                  |
| (G) |                                                                                                                                                                                                                                                                                                                                                                                                                                                                                                                                                                                                                                                                                                                                                                                                                                                                                                                                                                                                                                                                                                                                                                                                                                                                                                                                                                                                                                                                                                                                                                                                                                                                                                                                                                                                                                                                                                                                                                                                                                                                                                                                | 1<br>1.0F | PLASTIC CENTER<br>SUPPORT LEG |

Step 1:Legs are stored in the non woven

bag at the bottom of the item.

Please take out for assembly.

Step 3 Step 4