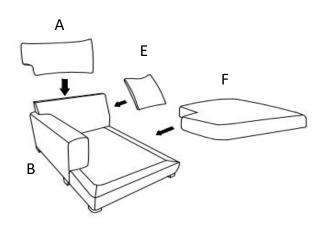

## **LSF CHAISE**

NOTE: Do not use power tools for assembly. Power tools increase the risk of over tightening which lead to splitting or cracking the wood.

| NO. | DRAWING                                                                                                                                                                                                                                                                                                                                                                                                                                                                                                                                                                                                                                                                                                                                                                                                                                                                                                                                                                                                                                                                                                                                                                                                                                                                                                                                                                                                                                                                                                                                                                                                                                                                                                                                                                                                                                                                                                                                                                                                                                                                                                                        | QTY       | DESCRIPTION                   |
|-----|--------------------------------------------------------------------------------------------------------------------------------------------------------------------------------------------------------------------------------------------------------------------------------------------------------------------------------------------------------------------------------------------------------------------------------------------------------------------------------------------------------------------------------------------------------------------------------------------------------------------------------------------------------------------------------------------------------------------------------------------------------------------------------------------------------------------------------------------------------------------------------------------------------------------------------------------------------------------------------------------------------------------------------------------------------------------------------------------------------------------------------------------------------------------------------------------------------------------------------------------------------------------------------------------------------------------------------------------------------------------------------------------------------------------------------------------------------------------------------------------------------------------------------------------------------------------------------------------------------------------------------------------------------------------------------------------------------------------------------------------------------------------------------------------------------------------------------------------------------------------------------------------------------------------------------------------------------------------------------------------------------------------------------------------------------------------------------------------------------------------------------|-----------|-------------------------------|
| (A) |                                                                                                                                                                                                                                                                                                                                                                                                                                                                                                                                                                                                                                                                                                                                                                                                                                                                                                                                                                                                                                                                                                                                                                                                                                                                                                                                                                                                                                                                                                                                                                                                                                                                                                                                                                                                                                                                                                                                                                                                                                                                                                                                | 1         | BACK CUSHION                  |
| (B) |                                                                                                                                                                                                                                                                                                                                                                                                                                                                                                                                                                                                                                                                                                                                                                                                                                                                                                                                                                                                                                                                                                                                                                                                                                                                                                                                                                                                                                                                                                                                                                                                                                                                                                                                                                                                                                                                                                                                                                                                                                                                                                                                | 1         | SEAT FRAME                    |
| (C) |                                                                                                                                                                                                                                                                                                                                                                                                                                                                                                                                                                                                                                                                                                                                                                                                                                                                                                                                                                                                                                                                                                                                                                                                                                                                                                                                                                                                                                                                                                                                                                                                                                                                                                                                                                                                                                                                                                                                                                                                                                                                                                                                | 4         | PLASTIC LEG                   |
| (D) | A CONTRACTOR OF THE PARTY OF TH | 16        | SCREW                         |
| (E) |                                                                                                                                                                                                                                                                                                                                                                                                                                                                                                                                                                                                                                                                                                                                                                                                                                                                                                                                                                                                                                                                                                                                                                                                                                                                                                                                                                                                                                                                                                                                                                                                                                                                                                                                                                                                                                                                                                                                                                                                                                                                                                                                | 1         | PILLOW                        |
| (F) |                                                                                                                                                                                                                                                                                                                                                                                                                                                                                                                                                                                                                                                                                                                                                                                                                                                                                                                                                                                                                                                                                                                                                                                                                                                                                                                                                                                                                                                                                                                                                                                                                                                                                                                                                                                                                                                                                                                                                                                                                                                                                                                                | 1         | SEAT CUSHION                  |
| (G) |                                                                                                                                                                                                                                                                                                                                                                                                                                                                                                                                                                                                                                                                                                                                                                                                                                                                                                                                                                                                                                                                                                                                                                                                                                                                                                                                                                                                                                                                                                                                                                                                                                                                                                                                                                                                                                                                                                                                                                                                                                                                                                                                | 1<br>1.0F | PLASTIC CENTER<br>SUPPORT LEG |

Step 1:Legs are stored in the non woven

bag at the bottom of the item.

Please take out for assembly.

Step 3 Step 4