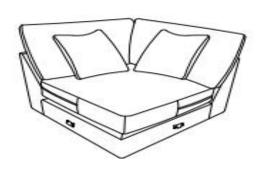

## **LSF CHAISE**

NOTE: Do not use power tools for assembly. Power tools increase the risk of over tightening which lead to splitting or cracking the wood.

| NO. | DRAWING                                                                                                                                                                                                                                                                                                                                                                                                                                                                                                                                                                                                                                                                                                                                                                                                                                                                                                                                                                                                                                                                                                                                                                                                                                                                                                                                                                                                                                                                                                                                                                                                                                                                                                                                                                                                                                                                                                                                                                                                                                                                                                                        | QTY       | DESCRIPTION                   |
|-----|--------------------------------------------------------------------------------------------------------------------------------------------------------------------------------------------------------------------------------------------------------------------------------------------------------------------------------------------------------------------------------------------------------------------------------------------------------------------------------------------------------------------------------------------------------------------------------------------------------------------------------------------------------------------------------------------------------------------------------------------------------------------------------------------------------------------------------------------------------------------------------------------------------------------------------------------------------------------------------------------------------------------------------------------------------------------------------------------------------------------------------------------------------------------------------------------------------------------------------------------------------------------------------------------------------------------------------------------------------------------------------------------------------------------------------------------------------------------------------------------------------------------------------------------------------------------------------------------------------------------------------------------------------------------------------------------------------------------------------------------------------------------------------------------------------------------------------------------------------------------------------------------------------------------------------------------------------------------------------------------------------------------------------------------------------------------------------------------------------------------------------|-----------|-------------------------------|
| (A) |                                                                                                                                                                                                                                                                                                                                                                                                                                                                                                                                                                                                                                                                                                                                                                                                                                                                                                                                                                                                                                                                                                                                                                                                                                                                                                                                                                                                                                                                                                                                                                                                                                                                                                                                                                                                                                                                                                                                                                                                                                                                                                                                | 1         | BACK CUSHION                  |
| (B) |                                                                                                                                                                                                                                                                                                                                                                                                                                                                                                                                                                                                                                                                                                                                                                                                                                                                                                                                                                                                                                                                                                                                                                                                                                                                                                                                                                                                                                                                                                                                                                                                                                                                                                                                                                                                                                                                                                                                                                                                                                                                                                                                | 1         | SEAT FRAME                    |
| (C) |                                                                                                                                                                                                                                                                                                                                                                                                                                                                                                                                                                                                                                                                                                                                                                                                                                                                                                                                                                                                                                                                                                                                                                                                                                                                                                                                                                                                                                                                                                                                                                                                                                                                                                                                                                                                                                                                                                                                                                                                                                                                                                                                | 4         | PLASTIC LEG                   |
| (D) | A CONTRACTOR OF THE PARTY OF TH | 16        | SCREW                         |
| (E) |                                                                                                                                                                                                                                                                                                                                                                                                                                                                                                                                                                                                                                                                                                                                                                                                                                                                                                                                                                                                                                                                                                                                                                                                                                                                                                                                                                                                                                                                                                                                                                                                                                                                                                                                                                                                                                                                                                                                                                                                                                                                                                                                | 1         | PILLOW                        |
| (F) |                                                                                                                                                                                                                                                                                                                                                                                                                                                                                                                                                                                                                                                                                                                                                                                                                                                                                                                                                                                                                                                                                                                                                                                                                                                                                                                                                                                                                                                                                                                                                                                                                                                                                                                                                                                                                                                                                                                                                                                                                                                                                                                                | 1         | SEAT CUSHION                  |
| (G) |                                                                                                                                                                                                                                                                                                                                                                                                                                                                                                                                                                                                                                                                                                                                                                                                                                                                                                                                                                                                                                                                                                                                                                                                                                                                                                                                                                                                                                                                                                                                                                                                                                                                                                                                                                                                                                                                                                                                                                                                                                                                                                                                | 1<br>1.0F | PLASTIC CENTER<br>SUPPORT LEG |