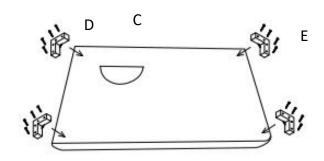

Step 1:Legs are stored in the non woven

bag at the bottom of the item.

Please take out for assembly.

Step 3 Step 4