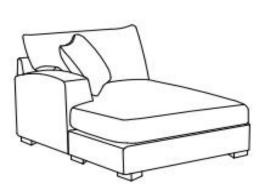

## **LSF CHAISE**

NOTE: Do not use power tools for assembly. Power tools increase the risk of over tightening which lead to splitting or cracking the wood.

| NO. | DRAWING                                                                                                                                                                                                                                                                                                                                                                                                                                                                                                                                                                                                                                                                                                                                                                                                                                                                                                                                                                                                                                                                                                                                                                                                                                                                                                                                                                                                                                                                                                                                                                                                                                                                                                                                                                                                                                                                                                                                                                                                                                                                                                                        | QTY       | DESCRIPTION                   |
|-----|--------------------------------------------------------------------------------------------------------------------------------------------------------------------------------------------------------------------------------------------------------------------------------------------------------------------------------------------------------------------------------------------------------------------------------------------------------------------------------------------------------------------------------------------------------------------------------------------------------------------------------------------------------------------------------------------------------------------------------------------------------------------------------------------------------------------------------------------------------------------------------------------------------------------------------------------------------------------------------------------------------------------------------------------------------------------------------------------------------------------------------------------------------------------------------------------------------------------------------------------------------------------------------------------------------------------------------------------------------------------------------------------------------------------------------------------------------------------------------------------------------------------------------------------------------------------------------------------------------------------------------------------------------------------------------------------------------------------------------------------------------------------------------------------------------------------------------------------------------------------------------------------------------------------------------------------------------------------------------------------------------------------------------------------------------------------------------------------------------------------------------|-----------|-------------------------------|
| (A) |                                                                                                                                                                                                                                                                                                                                                                                                                                                                                                                                                                                                                                                                                                                                                                                                                                                                                                                                                                                                                                                                                                                                                                                                                                                                                                                                                                                                                                                                                                                                                                                                                                                                                                                                                                                                                                                                                                                                                                                                                                                                                                                                | 1         | BACK CUSHION                  |
| (B) |                                                                                                                                                                                                                                                                                                                                                                                                                                                                                                                                                                                                                                                                                                                                                                                                                                                                                                                                                                                                                                                                                                                                                                                                                                                                                                                                                                                                                                                                                                                                                                                                                                                                                                                                                                                                                                                                                                                                                                                                                                                                                                                                | 1         | SEAT FRAME                    |
| (C) |                                                                                                                                                                                                                                                                                                                                                                                                                                                                                                                                                                                                                                                                                                                                                                                                                                                                                                                                                                                                                                                                                                                                                                                                                                                                                                                                                                                                                                                                                                                                                                                                                                                                                                                                                                                                                                                                                                                                                                                                                                                                                                                                | 4         | PLASTIC LEG                   |
| (D) | A CONTRACTOR OF THE PARTY OF TH | 16        | SCREW                         |
| (E) |                                                                                                                                                                                                                                                                                                                                                                                                                                                                                                                                                                                                                                                                                                                                                                                                                                                                                                                                                                                                                                                                                                                                                                                                                                                                                                                                                                                                                                                                                                                                                                                                                                                                                                                                                                                                                                                                                                                                                                                                                                                                                                                                | 1         | PILLOW                        |
| (F) |                                                                                                                                                                                                                                                                                                                                                                                                                                                                                                                                                                                                                                                                                                                                                                                                                                                                                                                                                                                                                                                                                                                                                                                                                                                                                                                                                                                                                                                                                                                                                                                                                                                                                                                                                                                                                                                                                                                                                                                                                                                                                                                                | 1         | SEAT CUSHION                  |
| (G) |                                                                                                                                                                                                                                                                                                                                                                                                                                                                                                                                                                                                                                                                                                                                                                                                                                                                                                                                                                                                                                                                                                                                                                                                                                                                                                                                                                                                                                                                                                                                                                                                                                                                                                                                                                                                                                                                                                                                                                                                                                                                                                                                | 1<br>1.0F | PLASTIC CENTER<br>SUPPORT LEG |