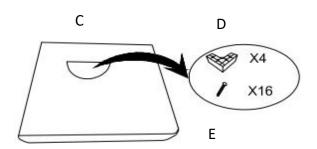

## **LSF CHAISE**

NOTE: Do not use power tools for assembly. Power tools increase the risk of over tightening which lead to splitting or cracking the wood.

| NO. | DRAWING                                                                                                                                                                                                                                                                                                                                                                                                                                                                                                                                                                                                                                                                                                                                                                                                                                                                                                                                                                                                                                                                                                                                                                                                                                                                                                                                                                                                                                                                                                                                                                                                                                                                                                                                                                                                                                                                                                                                                                                                                                                                                                                        | QTY       | DESCRIPTION                   |
|-----|--------------------------------------------------------------------------------------------------------------------------------------------------------------------------------------------------------------------------------------------------------------------------------------------------------------------------------------------------------------------------------------------------------------------------------------------------------------------------------------------------------------------------------------------------------------------------------------------------------------------------------------------------------------------------------------------------------------------------------------------------------------------------------------------------------------------------------------------------------------------------------------------------------------------------------------------------------------------------------------------------------------------------------------------------------------------------------------------------------------------------------------------------------------------------------------------------------------------------------------------------------------------------------------------------------------------------------------------------------------------------------------------------------------------------------------------------------------------------------------------------------------------------------------------------------------------------------------------------------------------------------------------------------------------------------------------------------------------------------------------------------------------------------------------------------------------------------------------------------------------------------------------------------------------------------------------------------------------------------------------------------------------------------------------------------------------------------------------------------------------------------|-----------|-------------------------------|
| (A) |                                                                                                                                                                                                                                                                                                                                                                                                                                                                                                                                                                                                                                                                                                                                                                                                                                                                                                                                                                                                                                                                                                                                                                                                                                                                                                                                                                                                                                                                                                                                                                                                                                                                                                                                                                                                                                                                                                                                                                                                                                                                                                                                | 1         | BACK CUSHION                  |
| (B) |                                                                                                                                                                                                                                                                                                                                                                                                                                                                                                                                                                                                                                                                                                                                                                                                                                                                                                                                                                                                                                                                                                                                                                                                                                                                                                                                                                                                                                                                                                                                                                                                                                                                                                                                                                                                                                                                                                                                                                                                                                                                                                                                | 1         | SEAT FRAME                    |
| (C) |                                                                                                                                                                                                                                                                                                                                                                                                                                                                                                                                                                                                                                                                                                                                                                                                                                                                                                                                                                                                                                                                                                                                                                                                                                                                                                                                                                                                                                                                                                                                                                                                                                                                                                                                                                                                                                                                                                                                                                                                                                                                                                                                | 4         | PLASTIC LEG                   |
| (D) | A CONTRACTOR OF THE PARTY OF TH | 16        | SCREW                         |
| (E) |                                                                                                                                                                                                                                                                                                                                                                                                                                                                                                                                                                                                                                                                                                                                                                                                                                                                                                                                                                                                                                                                                                                                                                                                                                                                                                                                                                                                                                                                                                                                                                                                                                                                                                                                                                                                                                                                                                                                                                                                                                                                                                                                | 1         | PILLOW                        |
| (F) |                                                                                                                                                                                                                                                                                                                                                                                                                                                                                                                                                                                                                                                                                                                                                                                                                                                                                                                                                                                                                                                                                                                                                                                                                                                                                                                                                                                                                                                                                                                                                                                                                                                                                                                                                                                                                                                                                                                                                                                                                                                                                                                                | 1         | SEAT CUSHION                  |
| (G) |                                                                                                                                                                                                                                                                                                                                                                                                                                                                                                                                                                                                                                                                                                                                                                                                                                                                                                                                                                                                                                                                                                                                                                                                                                                                                                                                                                                                                                                                                                                                                                                                                                                                                                                                                                                                                                                                                                                                                                                                                                                                                                                                | 1<br>1.0F | PLASTIC CENTER<br>SUPPORT LEG |

Step 1:Legs are stored in the non woven

bag at the bottom of the item.

Please take out for assembly.

Step 3 Step 4