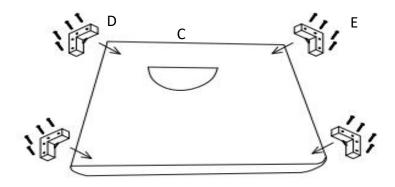

Step 1:Legs are stored in the non woven

bag at the bottom of the item.

Please take out for assembly.

Step 3 Step 4