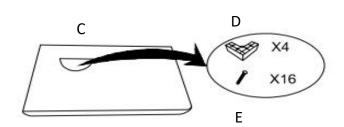

Step 1:Legs are stored in the non woven

bag at the bottom of the item.

Please take out for assembly.

Step 3 Step 4