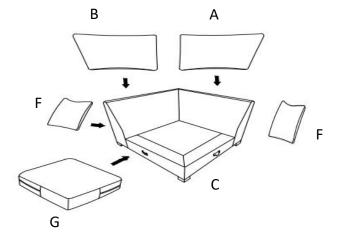

## **LSF CHAISE**

NOTE: Do not use power tools for assembly. Power tools increase the risk of over tightening which lead to splitting or cracking the wood.

| NO. | DRAWING                                                                                                                                                                                                                                                                                                                                                                                                                                                                                                                                                                                                                                                                                                                                                                                                                                                                                                                                                                                                                                                                                                                                                                                                                                                                                                                                                                                                                                                                                                                                                                                                                                                                                                                                                                                                                                                                                                                                                                                                                                                                                                                        | QTY       | DESCRIPTION                   |
|-----|--------------------------------------------------------------------------------------------------------------------------------------------------------------------------------------------------------------------------------------------------------------------------------------------------------------------------------------------------------------------------------------------------------------------------------------------------------------------------------------------------------------------------------------------------------------------------------------------------------------------------------------------------------------------------------------------------------------------------------------------------------------------------------------------------------------------------------------------------------------------------------------------------------------------------------------------------------------------------------------------------------------------------------------------------------------------------------------------------------------------------------------------------------------------------------------------------------------------------------------------------------------------------------------------------------------------------------------------------------------------------------------------------------------------------------------------------------------------------------------------------------------------------------------------------------------------------------------------------------------------------------------------------------------------------------------------------------------------------------------------------------------------------------------------------------------------------------------------------------------------------------------------------------------------------------------------------------------------------------------------------------------------------------------------------------------------------------------------------------------------------------|-----------|-------------------------------|
| (A) |                                                                                                                                                                                                                                                                                                                                                                                                                                                                                                                                                                                                                                                                                                                                                                                                                                                                                                                                                                                                                                                                                                                                                                                                                                                                                                                                                                                                                                                                                                                                                                                                                                                                                                                                                                                                                                                                                                                                                                                                                                                                                                                                | 1         | BACK CUSHION                  |
| (B) |                                                                                                                                                                                                                                                                                                                                                                                                                                                                                                                                                                                                                                                                                                                                                                                                                                                                                                                                                                                                                                                                                                                                                                                                                                                                                                                                                                                                                                                                                                                                                                                                                                                                                                                                                                                                                                                                                                                                                                                                                                                                                                                                | 1         | SEAT FRAME                    |
| (C) |                                                                                                                                                                                                                                                                                                                                                                                                                                                                                                                                                                                                                                                                                                                                                                                                                                                                                                                                                                                                                                                                                                                                                                                                                                                                                                                                                                                                                                                                                                                                                                                                                                                                                                                                                                                                                                                                                                                                                                                                                                                                                                                                | 4         | PLASTIC LEG                   |
| (D) | A CONTRACTOR OF THE PARTY OF TH | 16        | SCREW                         |
| (E) |                                                                                                                                                                                                                                                                                                                                                                                                                                                                                                                                                                                                                                                                                                                                                                                                                                                                                                                                                                                                                                                                                                                                                                                                                                                                                                                                                                                                                                                                                                                                                                                                                                                                                                                                                                                                                                                                                                                                                                                                                                                                                                                                | 1         | PILLOW                        |
| (F) |                                                                                                                                                                                                                                                                                                                                                                                                                                                                                                                                                                                                                                                                                                                                                                                                                                                                                                                                                                                                                                                                                                                                                                                                                                                                                                                                                                                                                                                                                                                                                                                                                                                                                                                                                                                                                                                                                                                                                                                                                                                                                                                                | 1         | SEAT CUSHION                  |
| (G) |                                                                                                                                                                                                                                                                                                                                                                                                                                                                                                                                                                                                                                                                                                                                                                                                                                                                                                                                                                                                                                                                                                                                                                                                                                                                                                                                                                                                                                                                                                                                                                                                                                                                                                                                                                                                                                                                                                                                                                                                                                                                                                                                | 1<br>1.0F | PLASTIC CENTER<br>SUPPORT LEG |

Step 1:Legs are stored in the non woven

bag at the bottom of the item.

Please take out for assembly.

Step 3 Step 4