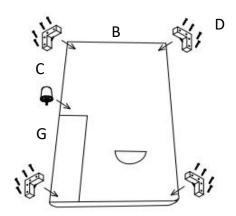

## **LSF CHAISE**

NOTE: Do not use power tools for assembly. Power tools increase the risk of over tightening which lead to splitting or cracking the wood.

| NO. | DRAWING                                                                                                                                                                                                                                                                                                                                                                                                                                                                                                                                                                                                                                                                                                                                                                                                                                                                                                                                                                                                                                                                                                                                                                                                                                                                                                                                                                                                                                                                                                                                                                                                                                                                                                                                                                                                                                                                                                                                                                                                                                                                                                                        | QTY       | DESCRIPTION                   |
|-----|--------------------------------------------------------------------------------------------------------------------------------------------------------------------------------------------------------------------------------------------------------------------------------------------------------------------------------------------------------------------------------------------------------------------------------------------------------------------------------------------------------------------------------------------------------------------------------------------------------------------------------------------------------------------------------------------------------------------------------------------------------------------------------------------------------------------------------------------------------------------------------------------------------------------------------------------------------------------------------------------------------------------------------------------------------------------------------------------------------------------------------------------------------------------------------------------------------------------------------------------------------------------------------------------------------------------------------------------------------------------------------------------------------------------------------------------------------------------------------------------------------------------------------------------------------------------------------------------------------------------------------------------------------------------------------------------------------------------------------------------------------------------------------------------------------------------------------------------------------------------------------------------------------------------------------------------------------------------------------------------------------------------------------------------------------------------------------------------------------------------------------|-----------|-------------------------------|
| (A) |                                                                                                                                                                                                                                                                                                                                                                                                                                                                                                                                                                                                                                                                                                                                                                                                                                                                                                                                                                                                                                                                                                                                                                                                                                                                                                                                                                                                                                                                                                                                                                                                                                                                                                                                                                                                                                                                                                                                                                                                                                                                                                                                | 1         | BACK CUSHION                  |
| (B) |                                                                                                                                                                                                                                                                                                                                                                                                                                                                                                                                                                                                                                                                                                                                                                                                                                                                                                                                                                                                                                                                                                                                                                                                                                                                                                                                                                                                                                                                                                                                                                                                                                                                                                                                                                                                                                                                                                                                                                                                                                                                                                                                | 1         | SEAT FRAME                    |
| (C) |                                                                                                                                                                                                                                                                                                                                                                                                                                                                                                                                                                                                                                                                                                                                                                                                                                                                                                                                                                                                                                                                                                                                                                                                                                                                                                                                                                                                                                                                                                                                                                                                                                                                                                                                                                                                                                                                                                                                                                                                                                                                                                                                | 4         | PLASTIC LEG                   |
| (D) | A CONTRACTOR OF THE PARTY OF TH | 16        | SCREW                         |
| (E) |                                                                                                                                                                                                                                                                                                                                                                                                                                                                                                                                                                                                                                                                                                                                                                                                                                                                                                                                                                                                                                                                                                                                                                                                                                                                                                                                                                                                                                                                                                                                                                                                                                                                                                                                                                                                                                                                                                                                                                                                                                                                                                                                | 1         | PILLOW                        |
| (F) |                                                                                                                                                                                                                                                                                                                                                                                                                                                                                                                                                                                                                                                                                                                                                                                                                                                                                                                                                                                                                                                                                                                                                                                                                                                                                                                                                                                                                                                                                                                                                                                                                                                                                                                                                                                                                                                                                                                                                                                                                                                                                                                                | 1         | SEAT CUSHION                  |
| (G) |                                                                                                                                                                                                                                                                                                                                                                                                                                                                                                                                                                                                                                                                                                                                                                                                                                                                                                                                                                                                                                                                                                                                                                                                                                                                                                                                                                                                                                                                                                                                                                                                                                                                                                                                                                                                                                                                                                                                                                                                                                                                                                                                | 1<br>1.0F | PLASTIC CENTER<br>SUPPORT LEG |

Step 1:Legs are stored in the non woven

bag at the bottom of the item.

Please take out for assembly.

Step 3 Step 4