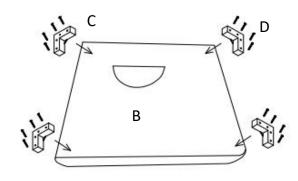

## **LSF CHAISE**

NOTE: Do not use power tools for assembly. Power tools increase the risk of over tightening which lead to splitting or cracking the wood.

| NO. | DRAWING                                                                                                                                                                                                                                                                                                                                                                                                                                                                                                                                                                                                                                                                                                                                                                                                                                                                                                                                                                                                                                                                                                                                                                                                                                                                                                                                                                                                                                                                                                                                                                                                                                                                                                                                                                                                                                                                                                                                                                                                                                                                                                                        | QTY       | DESCRIPTION                   |
|-----|--------------------------------------------------------------------------------------------------------------------------------------------------------------------------------------------------------------------------------------------------------------------------------------------------------------------------------------------------------------------------------------------------------------------------------------------------------------------------------------------------------------------------------------------------------------------------------------------------------------------------------------------------------------------------------------------------------------------------------------------------------------------------------------------------------------------------------------------------------------------------------------------------------------------------------------------------------------------------------------------------------------------------------------------------------------------------------------------------------------------------------------------------------------------------------------------------------------------------------------------------------------------------------------------------------------------------------------------------------------------------------------------------------------------------------------------------------------------------------------------------------------------------------------------------------------------------------------------------------------------------------------------------------------------------------------------------------------------------------------------------------------------------------------------------------------------------------------------------------------------------------------------------------------------------------------------------------------------------------------------------------------------------------------------------------------------------------------------------------------------------------|-----------|-------------------------------|
| (A) |                                                                                                                                                                                                                                                                                                                                                                                                                                                                                                                                                                                                                                                                                                                                                                                                                                                                                                                                                                                                                                                                                                                                                                                                                                                                                                                                                                                                                                                                                                                                                                                                                                                                                                                                                                                                                                                                                                                                                                                                                                                                                                                                | 1         | BACK CUSHION                  |
| (B) |                                                                                                                                                                                                                                                                                                                                                                                                                                                                                                                                                                                                                                                                                                                                                                                                                                                                                                                                                                                                                                                                                                                                                                                                                                                                                                                                                                                                                                                                                                                                                                                                                                                                                                                                                                                                                                                                                                                                                                                                                                                                                                                                | 1         | SEAT FRAME                    |
| (C) |                                                                                                                                                                                                                                                                                                                                                                                                                                                                                                                                                                                                                                                                                                                                                                                                                                                                                                                                                                                                                                                                                                                                                                                                                                                                                                                                                                                                                                                                                                                                                                                                                                                                                                                                                                                                                                                                                                                                                                                                                                                                                                                                | 4         | PLASTIC LEG                   |
| (D) | A CONTRACTOR OF THE PARTY OF TH | 16        | SCREW                         |
| (E) |                                                                                                                                                                                                                                                                                                                                                                                                                                                                                                                                                                                                                                                                                                                                                                                                                                                                                                                                                                                                                                                                                                                                                                                                                                                                                                                                                                                                                                                                                                                                                                                                                                                                                                                                                                                                                                                                                                                                                                                                                                                                                                                                | 1         | PILLOW                        |
| (F) |                                                                                                                                                                                                                                                                                                                                                                                                                                                                                                                                                                                                                                                                                                                                                                                                                                                                                                                                                                                                                                                                                                                                                                                                                                                                                                                                                                                                                                                                                                                                                                                                                                                                                                                                                                                                                                                                                                                                                                                                                                                                                                                                | 1         | SEAT CUSHION                  |
| (G) |                                                                                                                                                                                                                                                                                                                                                                                                                                                                                                                                                                                                                                                                                                                                                                                                                                                                                                                                                                                                                                                                                                                                                                                                                                                                                                                                                                                                                                                                                                                                                                                                                                                                                                                                                                                                                                                                                                                                                                                                                                                                                                                                | 1<br>1.0F | PLASTIC CENTER<br>SUPPORT LEG |

Step 1:Legs are stored in the non woven

bag at the bottom of the item.

Please take out for assembly.

Step 3 Step 4