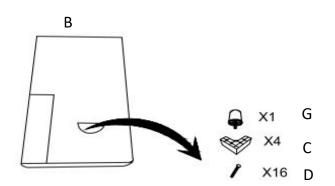

## **LSF CHAISE**

NOTE: Do not use power tools for assembly. Power tools increase the risk of over tightening which lead to splitting or cracking the wood.

| NO. | DRAWING                                                                                                                                                                                                                                                                                                                                                                                                                                                                                                                                                                                                                                                                                                                                                                                                                                                                                                                                                                                                                                                                                                                                                                                                                                                                                                                                                                                                                                                                                                                                                                                                                                                                                                                                                                                                                                                                                                                                                                                                                                                                                                                        | QTY       | DESCRIPTION                   |
|-----|--------------------------------------------------------------------------------------------------------------------------------------------------------------------------------------------------------------------------------------------------------------------------------------------------------------------------------------------------------------------------------------------------------------------------------------------------------------------------------------------------------------------------------------------------------------------------------------------------------------------------------------------------------------------------------------------------------------------------------------------------------------------------------------------------------------------------------------------------------------------------------------------------------------------------------------------------------------------------------------------------------------------------------------------------------------------------------------------------------------------------------------------------------------------------------------------------------------------------------------------------------------------------------------------------------------------------------------------------------------------------------------------------------------------------------------------------------------------------------------------------------------------------------------------------------------------------------------------------------------------------------------------------------------------------------------------------------------------------------------------------------------------------------------------------------------------------------------------------------------------------------------------------------------------------------------------------------------------------------------------------------------------------------------------------------------------------------------------------------------------------------|-----------|-------------------------------|
| (A) |                                                                                                                                                                                                                                                                                                                                                                                                                                                                                                                                                                                                                                                                                                                                                                                                                                                                                                                                                                                                                                                                                                                                                                                                                                                                                                                                                                                                                                                                                                                                                                                                                                                                                                                                                                                                                                                                                                                                                                                                                                                                                                                                | 1         | BACK CUSHION                  |
| (B) |                                                                                                                                                                                                                                                                                                                                                                                                                                                                                                                                                                                                                                                                                                                                                                                                                                                                                                                                                                                                                                                                                                                                                                                                                                                                                                                                                                                                                                                                                                                                                                                                                                                                                                                                                                                                                                                                                                                                                                                                                                                                                                                                | 1         | SEAT FRAME                    |
| (C) |                                                                                                                                                                                                                                                                                                                                                                                                                                                                                                                                                                                                                                                                                                                                                                                                                                                                                                                                                                                                                                                                                                                                                                                                                                                                                                                                                                                                                                                                                                                                                                                                                                                                                                                                                                                                                                                                                                                                                                                                                                                                                                                                | 4         | PLASTIC LEG                   |
| (D) | A CONTRACTOR OF THE PARTY OF TH | 16        | SCREW                         |
| (E) |                                                                                                                                                                                                                                                                                                                                                                                                                                                                                                                                                                                                                                                                                                                                                                                                                                                                                                                                                                                                                                                                                                                                                                                                                                                                                                                                                                                                                                                                                                                                                                                                                                                                                                                                                                                                                                                                                                                                                                                                                                                                                                                                | 1         | PILLOW                        |
| (F) |                                                                                                                                                                                                                                                                                                                                                                                                                                                                                                                                                                                                                                                                                                                                                                                                                                                                                                                                                                                                                                                                                                                                                                                                                                                                                                                                                                                                                                                                                                                                                                                                                                                                                                                                                                                                                                                                                                                                                                                                                                                                                                                                | 1         | SEAT CUSHION                  |
| (G) |                                                                                                                                                                                                                                                                                                                                                                                                                                                                                                                                                                                                                                                                                                                                                                                                                                                                                                                                                                                                                                                                                                                                                                                                                                                                                                                                                                                                                                                                                                                                                                                                                                                                                                                                                                                                                                                                                                                                                                                                                                                                                                                                | 1<br>1.0F | PLASTIC CENTER<br>SUPPORT LEG |

Step 1:Legs are stored in the non woven

bag at the bottom of the item.

Please take out for assembly.

Step 3 Step 4