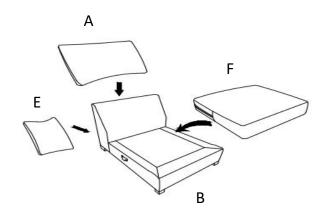

## **LSF CHAISE**

NOTE: Do not use power tools for assembly. Power tools increase the risk of over tightening which lead to splitting or cracking the wood.

| NO. | DRAWING                                                                                                                                                                                                                                                                                                                                                                                                                                                                                                                                                                                                                                                                                                                                                                                                                                                                                                                                                                                                                                                                                                                                                                                                                                                                                                                                                                                                                                                                                                                                                                                                                                                                                                                                                                                                                                                                                                                                                                                                                                                                                                                        | QTY       | DESCRIPTION                   |
|-----|--------------------------------------------------------------------------------------------------------------------------------------------------------------------------------------------------------------------------------------------------------------------------------------------------------------------------------------------------------------------------------------------------------------------------------------------------------------------------------------------------------------------------------------------------------------------------------------------------------------------------------------------------------------------------------------------------------------------------------------------------------------------------------------------------------------------------------------------------------------------------------------------------------------------------------------------------------------------------------------------------------------------------------------------------------------------------------------------------------------------------------------------------------------------------------------------------------------------------------------------------------------------------------------------------------------------------------------------------------------------------------------------------------------------------------------------------------------------------------------------------------------------------------------------------------------------------------------------------------------------------------------------------------------------------------------------------------------------------------------------------------------------------------------------------------------------------------------------------------------------------------------------------------------------------------------------------------------------------------------------------------------------------------------------------------------------------------------------------------------------------------|-----------|-------------------------------|
| (A) |                                                                                                                                                                                                                                                                                                                                                                                                                                                                                                                                                                                                                                                                                                                                                                                                                                                                                                                                                                                                                                                                                                                                                                                                                                                                                                                                                                                                                                                                                                                                                                                                                                                                                                                                                                                                                                                                                                                                                                                                                                                                                                                                | 1         | BACK CUSHION                  |
| (B) |                                                                                                                                                                                                                                                                                                                                                                                                                                                                                                                                                                                                                                                                                                                                                                                                                                                                                                                                                                                                                                                                                                                                                                                                                                                                                                                                                                                                                                                                                                                                                                                                                                                                                                                                                                                                                                                                                                                                                                                                                                                                                                                                | 1         | SEAT FRAME                    |
| (C) |                                                                                                                                                                                                                                                                                                                                                                                                                                                                                                                                                                                                                                                                                                                                                                                                                                                                                                                                                                                                                                                                                                                                                                                                                                                                                                                                                                                                                                                                                                                                                                                                                                                                                                                                                                                                                                                                                                                                                                                                                                                                                                                                | 4         | PLASTIC LEG                   |
| (D) | A CONTRACTOR OF THE PARTY OF TH | 16        | SCREW                         |
| (E) |                                                                                                                                                                                                                                                                                                                                                                                                                                                                                                                                                                                                                                                                                                                                                                                                                                                                                                                                                                                                                                                                                                                                                                                                                                                                                                                                                                                                                                                                                                                                                                                                                                                                                                                                                                                                                                                                                                                                                                                                                                                                                                                                | 1         | PILLOW                        |
| (F) |                                                                                                                                                                                                                                                                                                                                                                                                                                                                                                                                                                                                                                                                                                                                                                                                                                                                                                                                                                                                                                                                                                                                                                                                                                                                                                                                                                                                                                                                                                                                                                                                                                                                                                                                                                                                                                                                                                                                                                                                                                                                                                                                | 1         | SEAT CUSHION                  |
| (G) |                                                                                                                                                                                                                                                                                                                                                                                                                                                                                                                                                                                                                                                                                                                                                                                                                                                                                                                                                                                                                                                                                                                                                                                                                                                                                                                                                                                                                                                                                                                                                                                                                                                                                                                                                                                                                                                                                                                                                                                                                                                                                                                                | 1<br>1.0F | PLASTIC CENTER<br>SUPPORT LEG |

Step 1:Legs are stored in the non woven

bag at the bottom of the item.

Please take out for assembly.

Step 3 Step 4