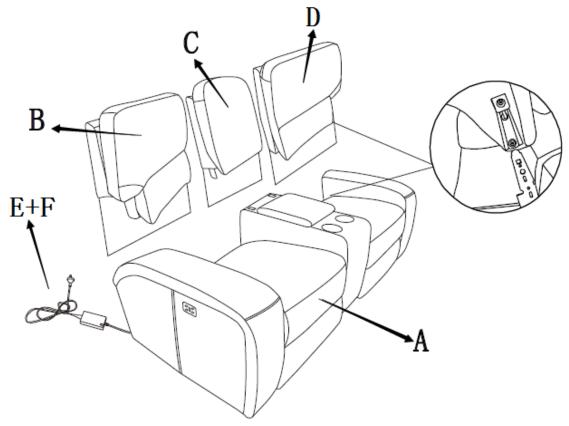

## **COMPONENT LIST (SOFA)**

| NO. | DRAWING | QTY | DESCRIPTION         |
|-----|---------|-----|---------------------|
| A   | da      | 1   | SEAT FRAME          |
| В   |         | 1   | LSF BACK REST       |
| С   |         | 1   | MIDDLE BACK<br>REST |
| D   |         | 1   | RSF BACK REST       |
| E   |         | 1   | ADAPTER             |
| F   |         | 1   | PLUG WITH<br>WIRE   |

## STEP# 1

Align the female brackets at the back onto the male brackets at the seat, insert back rest to the seat and make sure it is fixed in position securely.

STEP#2 Attach the adapter and power cord to the position as shown in the drawing properly.