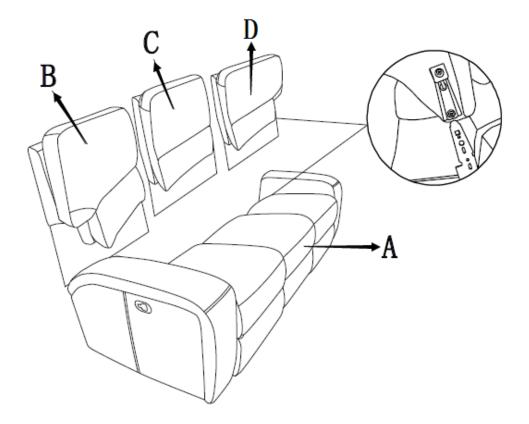

## **COMPONENT LIST (SOFA)**

| NO. | DRAWING | QTY | DESCRIPTION         |
|-----|---------|-----|---------------------|
| A   |         | 1   | SEAT FRAME          |
| В   |         | 1   | LSF BACK REST       |
| С   |         | 1   | MIDDLE BACK<br>REST |
| D   |         | 1   | RSF BACK REST       |

Align the female brackets at the back onto the male brackets at the seat, insert back rest to the seat and make sure it is fixed in position securely.