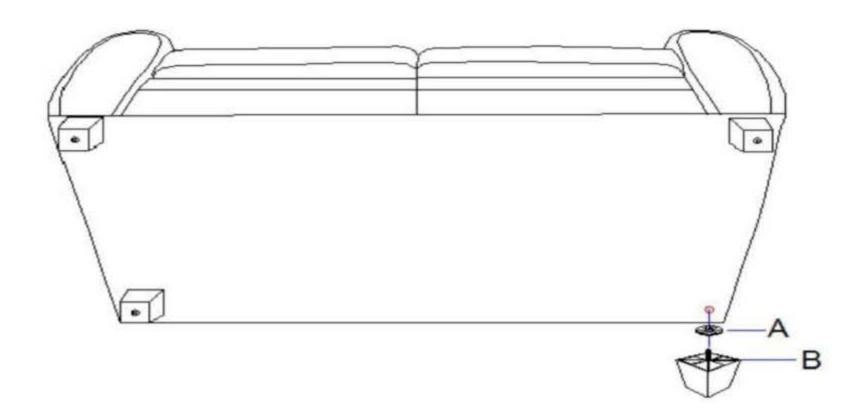

## Component list

| NO | DRAWING | QTY | DESCRIPTION             |
|----|---------|-----|-------------------------|
| А  |         | 4   | Plastic legs 4"* 4-3/4" |
| В  |         | 4   | Gaskets 1-7/10"         |
| С  |         | 1   | Seat                    |

step#3