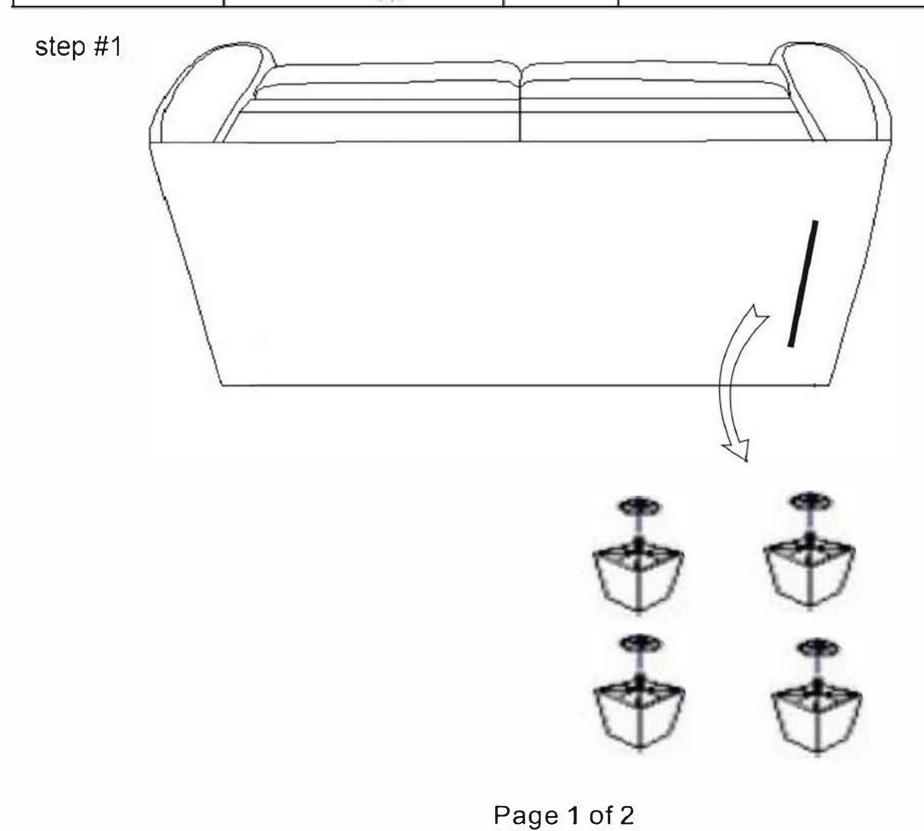

## **ASSEMBLY INSTRUCTION**

ITEM NO.: 194S9734BK/DB-3 SOFA

Legs are stored at the bottom of sofa, please take out the legs for assembly

Note:Do not use power tools for assembly. Power tools increase the risk of over tightening which lead to spliting or cracking the wood

## Component list

| NO | DRAWING | QTY | DESCRIPTION             |
|----|---------|-----|-------------------------|
| А  |         | 4   | Plastic legs 4"* 4-3/4" |
| В  |         | 4   | Gaskets 1-7/10"         |
| С  |         | 1   | Seat                    |