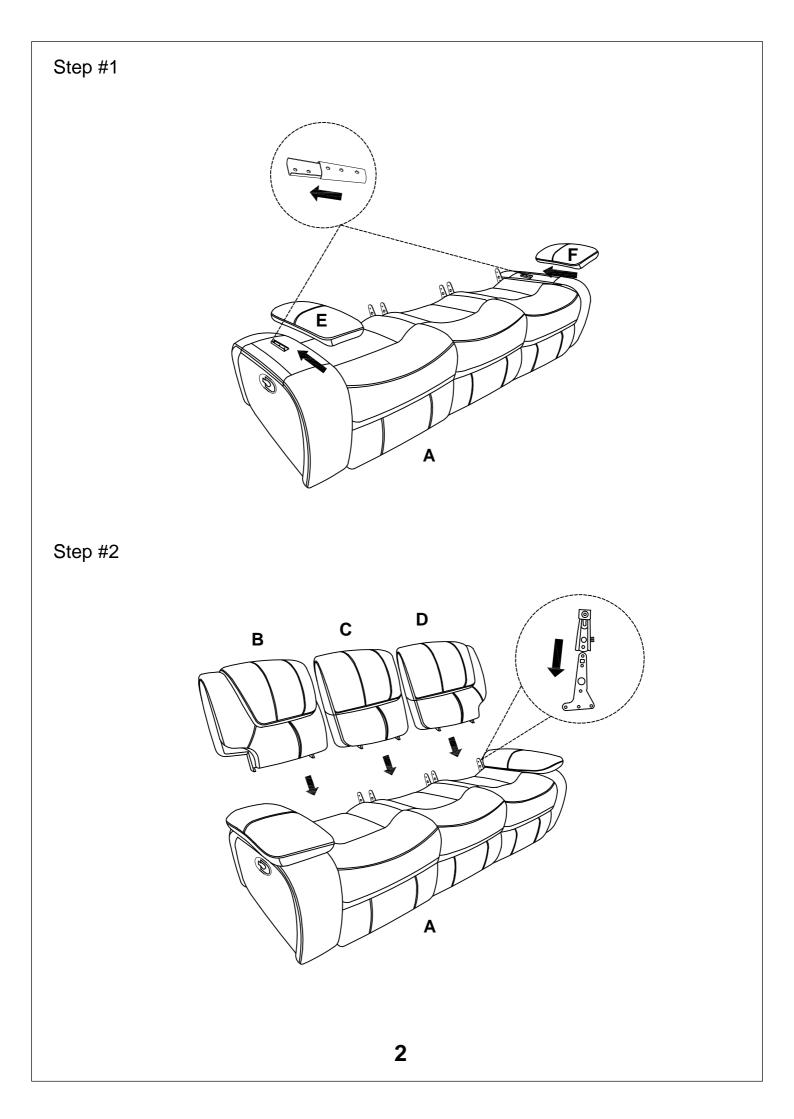

## Assembly Instruction Double Reclining Sofa

Note: Do not use power tools for assembly. Power tools increase the risk of over tightening which lead to splitting or cracking the wood.

## **Component list**

| No | Drawing | Qty | Description      |
|----|---------|-----|------------------|
| Α  | C       | 1   | SEAT             |
| В  |         | 1   | LSF BACK REST    |
| С  |         | 1   | MIDDLE BACK REST |
| D  |         | 1   | RSF BACK REST    |
| E  |         | 1   | LSF ARM REST     |
| F  |         | 1   | RSF ARM REST     |