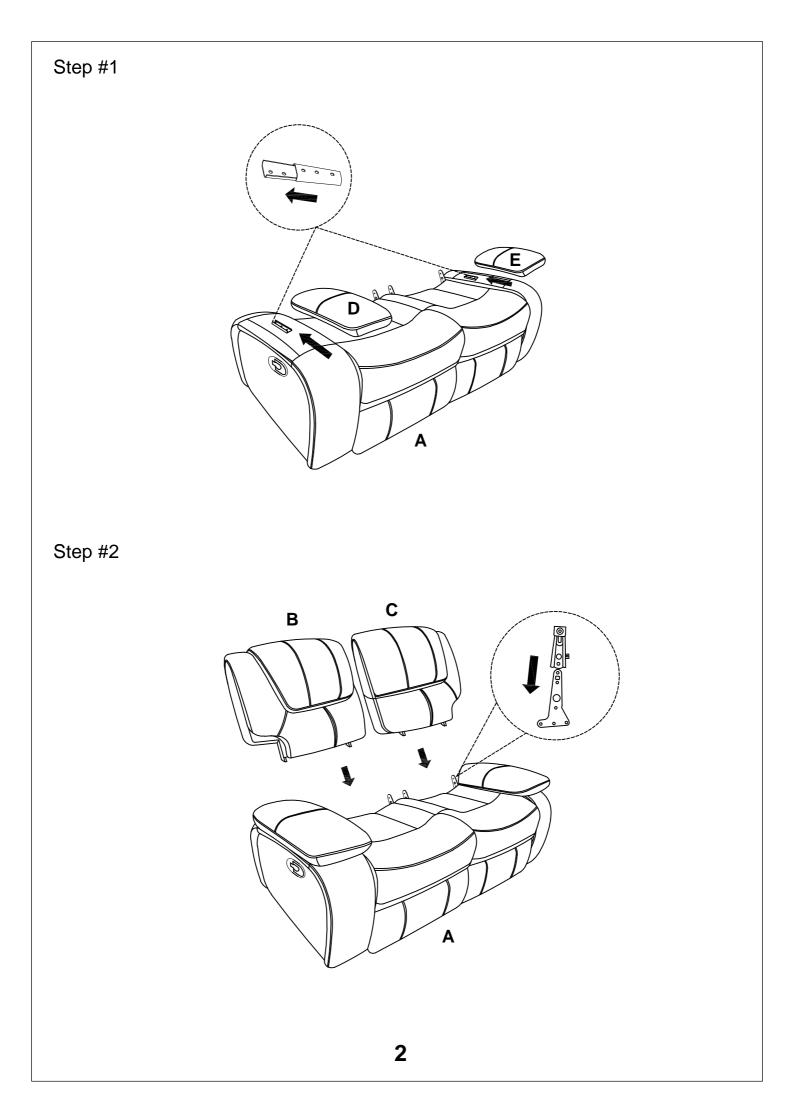

## Assembly Instruction Double Reclining Love Seat

Note: Do not use power tools for assembly. Power tools increase the risk of over tightening which lead to splitting or cracking the wood.

## **Component list**

| No | Drawing | Qty | Description   |
|----|---------|-----|---------------|
| A  |         | 1   | SEAT          |
| В  |         | 1   | LSF BACK REST |
| С  |         | 1   | RSF BACK REST |
| D  |         | 1   | LSF ARM REST  |
| E  |         | 1   | RSF ARM REST  |