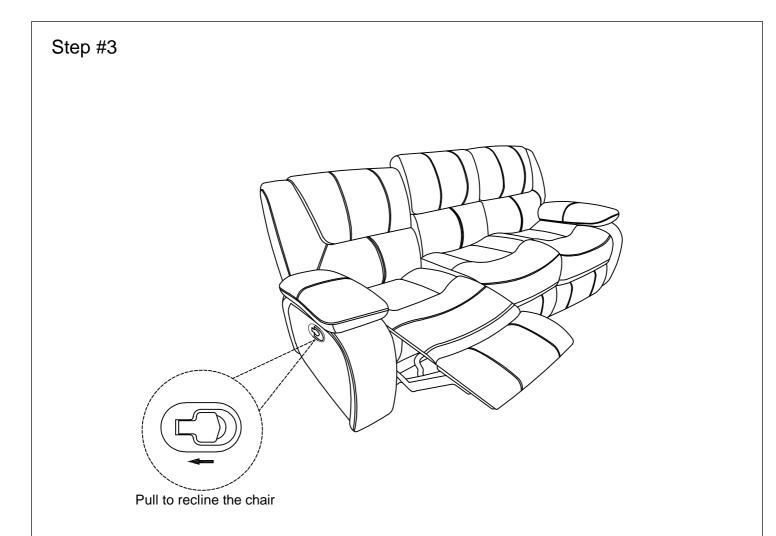

## Assembly Instruction Double Reclining Sofa

Note: Do not use power tools for assembly. Power tools increase the risk of over tightening which lead to splitting or cracking the wood.