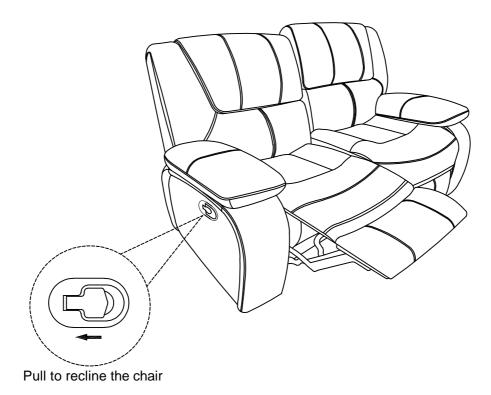

Care Instruction for Genuine Leather match with PVC Furniture:

In order to maintain the original appearance of your Genuine Leather match with PVC, please follow below simple care procedures:

- Avoid exposing furniture directly to sunlight or heating and air conditioning outlets. Sunlight and or exposure to heating and air conditioning outlets will fade/damage Genuine Leather match with PVC.
- Vacuum or wipe with a soft cloth to remove dust.
- Hardware may loosen over time. Periodically check to make sure all connection are tight, Re-tighten if necessary.

For items use on wooden floor, hard surfaces or carpets, it is recommended to Install protective pads under all legs and supports to avoid/prevent from damages/scratches and discoloration.