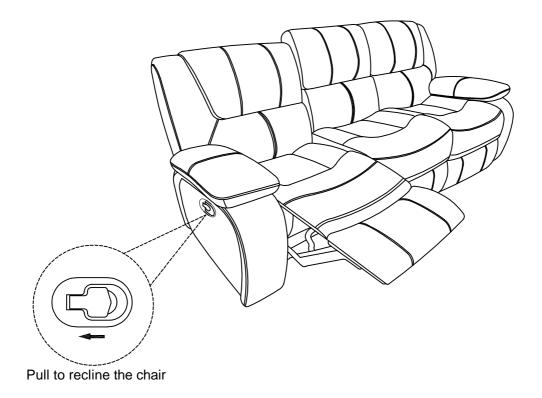

## Assembly Instruction Item No: 194S9639BR-3 Double Reclining Sofa



Note: Do not use power tools for assembly. Power tools increase the risk of over tightening which lead to splitting or cracking the wood.

## Component list

| No | Drawing | Qty | Description      |
|----|---------|-----|------------------|
| Α  |         | 1   | SEAT             |
| В  |         | 1   | LSF BACK REST    |
| С  |         | 1   | MIDDLE BACK REST |
| D  |         | 1   | RSF BACK REST    |
| E  |         | 1   | LSF ARM REST     |
| F  |         | 1   | RSF ARM REST     |

Step #1



Step #2





## Care Instruction for Genuine Leather match with PVC Furniture:

In order to maintain the original appearance of your Genuine Leather match with PVC, please follow below simple care procedures:

- Avoid exposing furniture directly to sunlight or heating and air conditioning outlets. Sunlight and or exposure to heating and air conditioning outlets will fade/damage Genuine Leather match with PVC.
- Vacuum or wipe with a soft cloth to remove dust.
- Hardware may loosen over time. Periodically check to make sure all connection are tight, Re-tighten if necessary.



For items use on wooden floor, hard surfaces or carpets, it is recommended to Install protective pads under all legs and supports to avoid/prevent from damages/scratches and discoloration.