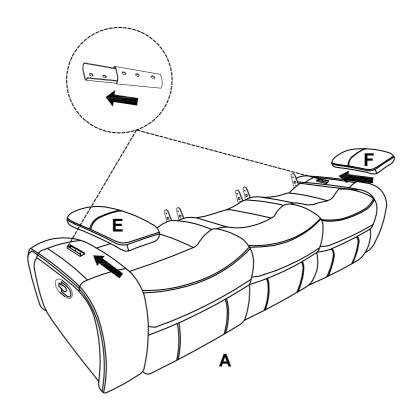

## Component list

| No | Drawing | Qty | Description      |
|----|---------|-----|------------------|
| Α  |         | 1   | SEAT             |
| В  |         | 1   | LSF BACK REST    |
| С  |         | 1   | MIDDLE BACK REST |
| D  |         | 1   | RSF BACK REST    |
| E  |         | 1   | LSF ARM REST     |
| F  |         | 1   | RSF ARM REST     |

Step #1

Step #2