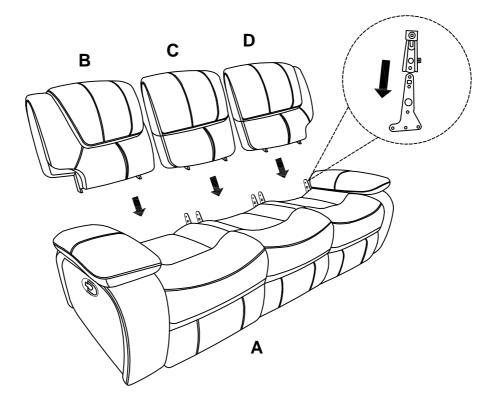

## Component list

| No | Drawing | Qty | Description      |
|----|---------|-----|------------------|
| Α  |         | 1   | SEAT             |
| В  |         | 1   | LSF BACK REST    |
| С  |         | 1   | MIDDLE BACK REST |
| D  |         | 1   | RSF BACK REST    |
| E  |         | 1   | LSF ARM REST     |
| F  |         | 1   | RSF ARM REST     |

Step #1

Step #2