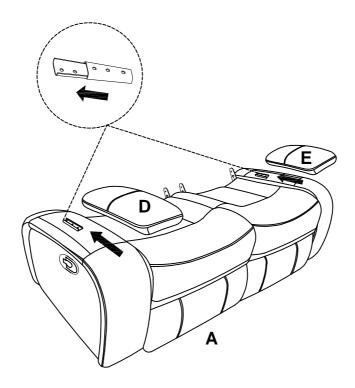

## Assembly Instruction Item No: 194S9639BR-2 Double Reclining Love Seat



Note: Do not use power tools for assembly. Power tools increase the risk of over tightening which lead to splitting or cracking the wood.

## Component list

| No | Drawing | Qty | Description   |
|----|---------|-----|---------------|
| A  |         | 1   | SEAT          |
| В  |         | 1   | LSF BACK REST |
| С  |         | 1   | RSF BACK REST |
| D  |         | 1   | LSF ARM REST  |
| E  |         | 1   | RSF ARM REST  |

Step #1



Step #2





## Care Instruction for Genuine Leather match with PVC Furniture:

In order to maintain the original appearance of your Genuine Leather match with PVC, please follow below simple care procedures:

- Avoid exposing furniture directly to sunlight or heating and air conditioning outlets. Sunlight and or exposure to heating and air conditioning outlets will fade/damage Genuine Leather match with PVC.
- Vacuum or wipe with a soft cloth to remove dust.
- Hardware may loosen over time. Periodically check to make sure all connection are tight, Re-tighten if necessary.



For items use on wooden floor, hard surfaces or carpets, it is recommended to Install protective pads under all legs and supports to avoid/prevent from damages/scratches and discoloration.