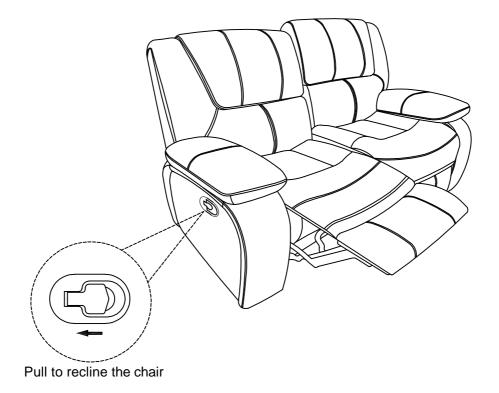

## Assembly Instruction Item No: 194S9639BR-2 Double Reclining Love Seat



Note: Do not use power tools for assembly. Power tools increase the risk of over tightening which lead to splitting or cracking the wood.

## Component list

| No | Drawing | Qty | Description   |
|----|---------|-----|---------------|
| A  |         | 1   | SEAT          |
| В  |         | 1   | LSF BACK REST |
| С  |         | 1   | RSF BACK REST |
| D  |         | 1   | LSF ARM REST  |
| E  |         | 1   | RSF ARM REST  |

Step #1



Step #2





## Care Instruction for Genuine Leather match with PVC Furniture:

In order to maintain the original appearance of your Genuine Leather match with PVC, please follow below simple care procedures:

- Avoid exposing furniture directly to sunlight or heating and air conditioning outlets. Sunlight and or exposure to heating and air conditioning outlets will fade/damage Genuine Leather match with PVC.
- Vacuum or wipe with a soft cloth to remove dust.
- Hardware may loosen over time. Periodically check to make sure all connection are tight, Re-tighten if necessary.



For items use on wooden floor, hard surfaces or carpets, it is recommended to Install protective pads under all legs and supports to avoid/prevent from damages/scratches and discoloration.