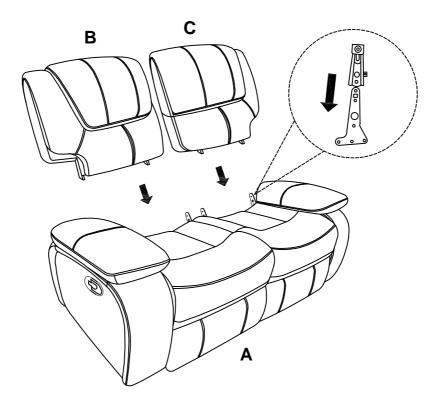

## Assembly Instruction Item No: 194S9639BR-2 Double Reclining Love Seat



Note: Do not use power tools for assembly. Power tools increase the risk of over tightening which lead to splitting or cracking the wood.

## Component list

| No | Drawing | Qty | Description   |
|----|---------|-----|---------------|
| A  |         | 1   | SEAT          |
| В  |         | 1   | LSF BACK REST |
| С  |         | 1   | RSF BACK REST |
| D  |         | 1   | LSF ARM REST  |
| E  |         | 1   | RSF ARM REST  |

Step #1



Step #2





## Care Instruction for Genuine Leather match with PVC Furniture:

In order to maintain the original appearance of your Genuine Leather match with PVC, please follow below simple care procedures:

- Avoid exposing furniture directly to sunlight or heating and air conditioning outlets. Sunlight and or exposure to heating and air conditioning outlets will fade/damage Genuine Leather match with PVC.
- Vacuum or wipe with a soft cloth to remove dust.
- Hardware may loosen over time. Periodically check to make sure all connection are tight, Re-tighten if necessary.



For items use on wooden floor, hard surfaces or carpets, it is recommended to Install protective pads under all legs and supports to avoid/prevent from damages/scratches and discoloration.