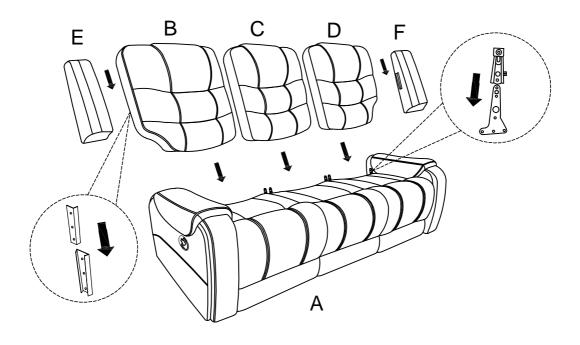

## Component list

| No | Drawing | Qty | Description      |
|----|---------|-----|------------------|
| A  |         | 1   | SEAT             |
| В  |         | 1   | LSF BACK REST    |
| С  |         | 1   | MIDDLE BACK REST |
| D  |         | 1   | RSF BACK REST    |
| E  |         | 1   | LSF EAR          |
| F  |         | 1   | RSF EAR          |

## Step #2