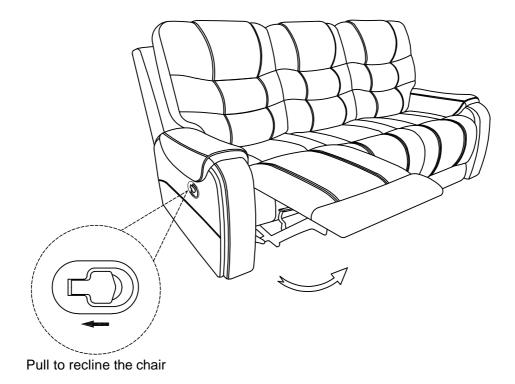

## **Assembly Instruction**

ITEM NO: 194S9634GBR-3
DOUBLE RECLINING SOFA



Note: Do not use power tools for assembly. Power tools increase the risk of over tightening which lead to spliting or cracking the wood.

## Component list

| No | Drawing | Qty | Description      |
|----|---------|-----|------------------|
| A  |         | 1   | SEAT             |
| В  |         | 1   | LSF BACK REST    |
| С  |         | 1   | MIDDLE BACK REST |
| D  |         | 1   | RSF BACK REST    |
| E  |         | 1   | LSF EAR          |
| F  |         | 1   | RSF EAR          |



## Step #2





## Care Instruction for Polished Microfiber Furniture:

In order to maintain the original appearance of your Polished Microfiber Furniture, please follow below simple care procedures:

- Avoid exposing furniture directly to sunlight or heating and air conditioning outlets. Sunlight and or exposure to heating and air conditioning outlets will fade/damage Polished Microfiber.
- Vacuum or wipe with a soft cloth to remove dust.
- rdware may loosen over time. Periodically check to make sure all connection are tight, Re-tighten if necessary.



For items use on wooden floor, hard surfaces or carpets, it is recommended to Install protective pads under all legs and supports to avoid/prevent from damages/scratches and discoloration.