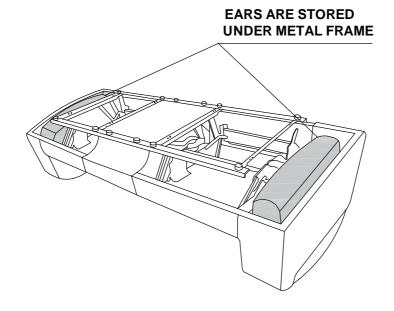

## Component list

| No | Drawing | Qty | Description      |
|----|---------|-----|------------------|
| A  |         | 1   | SEAT             |
| В  |         | 1   | LSF BACK REST    |
| С  |         | 1   | MIDDLE BACK REST |
| D  |         | 1   | RSF BACK REST    |
| E  |         | 1   | LSF EAR          |
| F  |         | 1   | RSF EAR          |