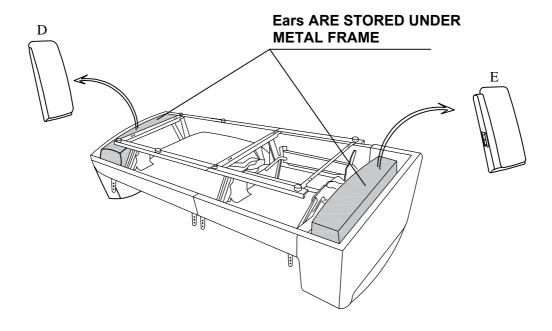

Step #1

## Component list

| No | Drawing | Qty | Description   |
|----|---------|-----|---------------|
| A  |         | 1   | SEAT          |
| В  |         | 1   | LSF BACK REST |
| С  |         | 1   | RSF BACK REST |
| D  |         | 1   | LSF EAR       |
| E  |         | 1   | RSF EAR       |