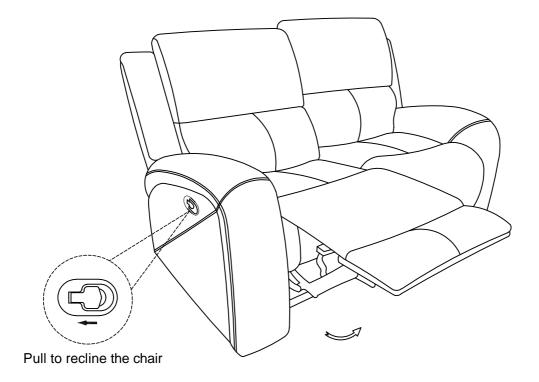

## **Assembly Instruction**

ITEM NO: 194S9601BR-2 Double Reclining Love Seat

Note: Do not use power tools for assembly. Power tools increase the risk of over tightening which lead to splitting or cracking the wood.