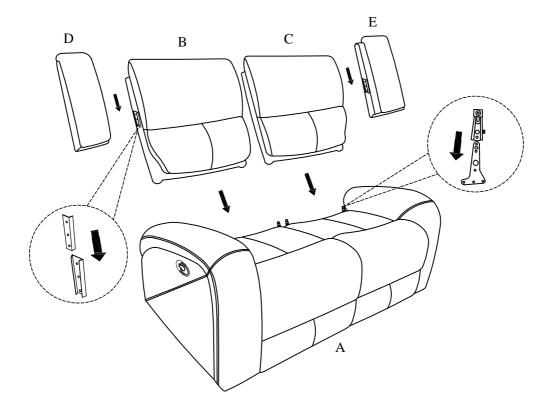

## Component list

| No | Drawing | Qty | Description   |
|----|---------|-----|---------------|
| A  |         | 1   | SEAT          |
| В  |         | 1   | LSF BACK REST |
| С  |         | 1   | RSF BACK REST |
| D  |         | 1   | LSF EAR       |
| E  |         | 1   | RSF EAR       |

## Step #2