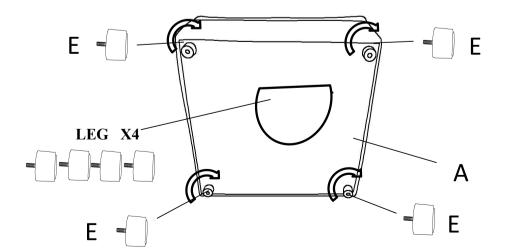

# Assembly Instruction ITEM NO.: 194S9544GY-L LSF CHAIR, 1 PILLOW

Legs are stored in the bottom of the unit, please take out for assembly.

NOTE: Do not use power tools for assembly. Power tools increase the risk of over tightening which leads to splitting or cracking the wood.

| NO. | DRAWING  | QTY | DESCRIPTION              |
|-----|----------|-----|--------------------------|
| A   |          | 1   | SEAT                     |
| В   |          | 1   | ARM CUSHION              |
| C   |          | 1   | BACK CUSHION             |
| D   |          | 1   | PILLOW                   |
| E   | <b>C</b> | 4   | PLASTIC LEG<br>1.6"*2.4" |
| F   |          | 1   | SEAT CUSHION             |