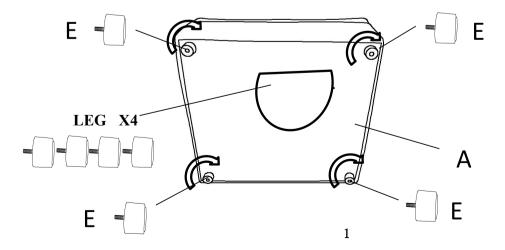

# Assembly Instruction ITEM NO.: 194S9544GY-L LSF CHAIR, 1 PILLOW

Legs are stored in the bottom of the unit, please take out for assembly.

NOTE: Do not use power tools for assembly. Power tools increase the risk of over tightening which leads to splitting or cracking the wood.

| NO. | DRAWING  | QTY | DESCRIPTION              |
|-----|----------|-----|--------------------------|
| A   |          | 1   | SEAT                     |
| В   |          | 1   | ARM CUSHION              |
| C   |          | 1   | BACK CUSHION             |
| D   |          | 1   | PILLOW                   |
| E   | <b>C</b> | 4   | PLASTIC LEG<br>1.6"*2.4" |
| F   |          | 1   | SEAT CUSHION             |