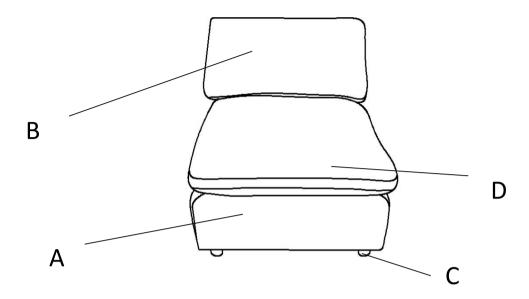

## Assembly Instruction ITEM NO.: 194S9544GY-AC ARMLESS CHAIR

Legs are stored in the bottom of the unit, please take out for assembly.

NOTE: Do not use power tools for assembly. Power tools increase the risk of over tightening which leads to splitting or cracking the wood.

| NO. | DRAWING | QTY | DESCRIPTION               |
|-----|---------|-----|---------------------------|
| A   |         | 1   | SEAT                      |
| В   |         | 1   | BACK CUSHION              |
| C   |         | 4   | PLASTIC LEG<br>1.6''*2.4" |
| D   |         | 1   | SEAT CUSHION              |