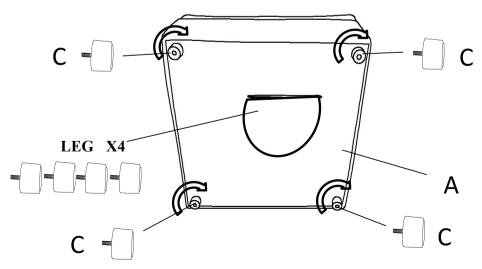

## Assembly Instruction ITEM NO.: 194S9544GY-AC ARMLESS CHAIR

Legs are stored in the bottom of the unit, please take out for assembly.

NOTE: Do not use power tools for assembly. Power tools increase the risk of over tightening which leads to splitting or cracking the wood.

| NO. | DRAWING | QTY | DESCRIPTION               |
|-----|---------|-----|---------------------------|
| A   |         | 1   | SEAT                      |
| В   |         | 1   | BACK CUSHION              |
| C   |         | 4   | PLASTIC LEG<br>1.6''*2.4" |
| D   |         | 1   | SEAT CUSHION              |