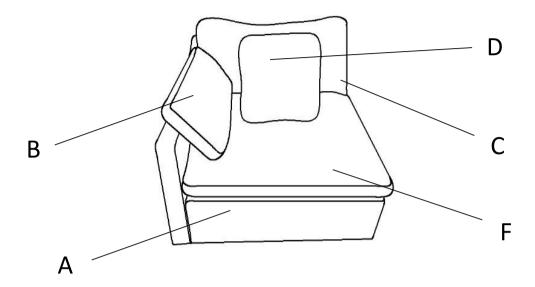

# Assembly Instruction ITEM NO.: 194S9544GY-L LSF CHAIR, 1 PILLOW

Legs are stored in the bottom of the unit, please take out for assembly.

NOTE: Do not use power tools for assembly. Power tools increase the risk of over tightening which leads to splitting or cracking the wood.

| NO. | DRAWING  | QTY | DESCRIPTION              |
|-----|----------|-----|--------------------------|
| A   |          | 1   | SEAT                     |
| В   |          | 1   | ARM CUSHION              |
| C   |          | 1   | BACK CUSHION             |
| D   |          | 1   | PILLOW                   |
| E   | <b>C</b> | 4   | PLASTIC LEG<br>1.6"*2.4" |
| F   |          | 1   | SEAT CUSHION             |