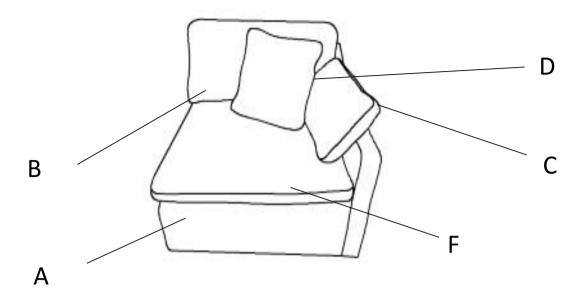

# Assembly Instruction ITEM NO.: 194S9544GY-R RSF CHAIR, 1 PILLOW

Legs are stored in the bottom of the unit, please take out for assembly.

NOTE: Do not use power tools for assembly. Power tools increase the risk of over tightening which leads to splitting or cracking the wood.

| NO. | DRAWING | QTY | DESCRIPTION                |
|-----|---------|-----|----------------------------|
| A   |         | 1   | SEAT                       |
| В   |         | 1   | BACK CUSHION               |
| C   |         | 1   | ARM CUSHION                |
| D   |         | 1   | PILLOW                     |
| E   |         | 4   | PLASTIC LEG<br>1.6''*2.4'' |
| F   |         | 1   | SEAT CUSHION               |