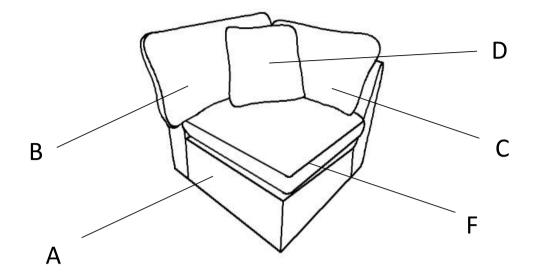

# Assembly Instruction ITEM NO.: 194S9544GY-CR CORNER SEAT, 1 PILLOW

Legs are stored in the bottom of the unit, please take out for assembly.

NOTE: Do not use power tools for assembly. Power tools increase the risk of over tightening which leads to splitting or cracking the wood.

| NO. | DRAWING                                                                                                                                                                                                                                                                                                                                                                                                                                                                                                                                                                                                                                                                                                                                                                                                                                                                                                                                                                                                                                                                                                                                                                                                                                                                                                                                                                                                                                                                                                                                                                                                                                                                                                                                                                                                                                                                                                                                                                                                                                                                                                                        | QTY | DESCRIPTION              |
|-----|--------------------------------------------------------------------------------------------------------------------------------------------------------------------------------------------------------------------------------------------------------------------------------------------------------------------------------------------------------------------------------------------------------------------------------------------------------------------------------------------------------------------------------------------------------------------------------------------------------------------------------------------------------------------------------------------------------------------------------------------------------------------------------------------------------------------------------------------------------------------------------------------------------------------------------------------------------------------------------------------------------------------------------------------------------------------------------------------------------------------------------------------------------------------------------------------------------------------------------------------------------------------------------------------------------------------------------------------------------------------------------------------------------------------------------------------------------------------------------------------------------------------------------------------------------------------------------------------------------------------------------------------------------------------------------------------------------------------------------------------------------------------------------------------------------------------------------------------------------------------------------------------------------------------------------------------------------------------------------------------------------------------------------------------------------------------------------------------------------------------------------|-----|--------------------------|
| A   |                                                                                                                                                                                                                                                                                                                                                                                                                                                                                                                                                                                                                                                                                                                                                                                                                                                                                                                                                                                                                                                                                                                                                                                                                                                                                                                                                                                                                                                                                                                                                                                                                                                                                                                                                                                                                                                                                                                                                                                                                                                                                                                                | 1   | SEAT                     |
| В   |                                                                                                                                                                                                                                                                                                                                                                                                                                                                                                                                                                                                                                                                                                                                                                                                                                                                                                                                                                                                                                                                                                                                                                                                                                                                                                                                                                                                                                                                                                                                                                                                                                                                                                                                                                                                                                                                                                                                                                                                                                                                                                                                | 1   | LSF BACK CUSHION         |
| C   |                                                                                                                                                                                                                                                                                                                                                                                                                                                                                                                                                                                                                                                                                                                                                                                                                                                                                                                                                                                                                                                                                                                                                                                                                                                                                                                                                                                                                                                                                                                                                                                                                                                                                                                                                                                                                                                                                                                                                                                                                                                                                                                                | 1   | RSF BACK CUSHION         |
| D   |                                                                                                                                                                                                                                                                                                                                                                                                                                                                                                                                                                                                                                                                                                                                                                                                                                                                                                                                                                                                                                                                                                                                                                                                                                                                                                                                                                                                                                                                                                                                                                                                                                                                                                                                                                                                                                                                                                                                                                                                                                                                                                                                | 1   | PILLOW                   |
| E   | O STATE OF THE STA | 4   | PLASTIC LEG<br>1.6"*2.4" |
| F   |                                                                                                                                                                                                                                                                                                                                                                                                                                                                                                                                                                                                                                                                                                                                                                                                                                                                                                                                                                                                                                                                                                                                                                                                                                                                                                                                                                                                                                                                                                                                                                                                                                                                                                                                                                                                                                                                                                                                                                                                                                                                                                                                | 1   | SEAT CUSHION             |