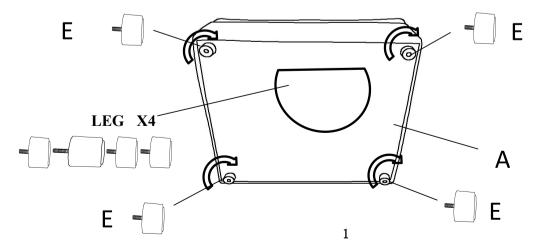

## Assembly Instruction ITEM NO.: 194S9544GY-AC ARMLESS CHAIR

Legs are stored in the bottom of the unit, please take out for assembly.

NOTE: Do not use power tools for assembly. Power tools increase the risk of over tightening which leads to splitting or cracking the wood.

| NO. | DRAWING | QTY | DESCRIPTION               |
|-----|---------|-----|---------------------------|
| A   |         | 1   | SEAT                      |
| В   |         | 1   | BACK CUSHION              |
| C   |         | 4   | PLASTIC LEG<br>1.6''*2.4" |
| D   |         | 1   | SEAT CUSHION              |