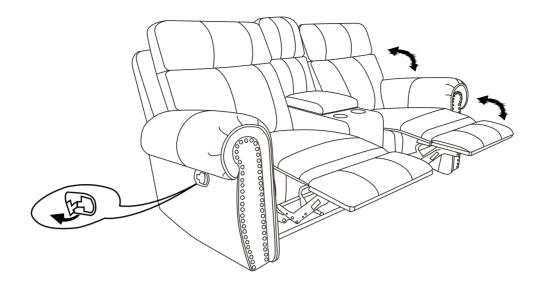

## ASSEMBLY INSTRUCTION ITEM NO:194S9488BR/GY-2 DOUBLE RECLINING LOVE SEAT WITH CENTER CONSOLE

NOTE: Do not use power tools for assembly. Power tools increase the risk of over tightening which leads to splitting or cracking the wood.