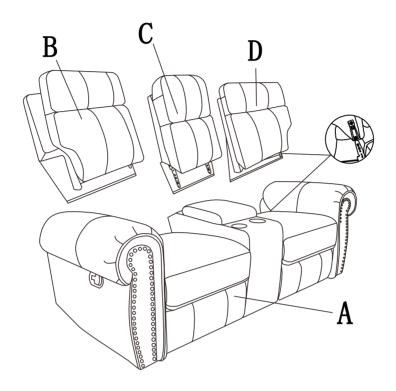

## COMPONENT LIST (LOVE SEAT)

| NO. | DRAWING | QTY | DESCRIPTION          |
|-----|---------|-----|----------------------|
| А   |         | 1   | SEAT                 |
| В   |         | 1   | LSF BACK REST        |
| С   |         | 1   | CONSOLE<br>BACK REST |
| D   |         | 1   | RSF BACK REST        |

PAGE 1 OF 3

STEP# 1 Attach LSF Back Rest(B) and RSF Back Rest(D) to the Seat (A). STEP# 2 Attach Console Back Rest (C) to the seat(A) .

STEP#3 Completed

PAGE 2 OF 3