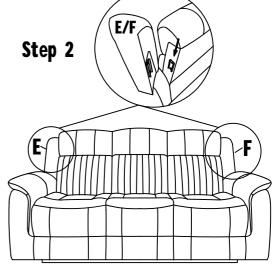

Step 1 # Align the femal metal bracket at the back onto the male metal bracket at the seat, insert back rest to the seat then push to the end and make sure it is fixed in position securely.

Step 2 # Align the metal bracket at the ear onto the male metal bracket at the back rest, push the ear down and make sune it is fixed in position securely.