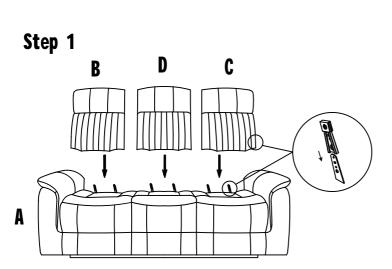

Step 1 # Align the femal metal bracket at the back onto the male metal bracket at the seat, insert back rest to the seat then push to the end and make sure it is fixed in position securely.

Step 2 # Align the metal bracket at the ear onto the male metal bracket at the back rest, push the ear down and make sune it is fixed in position securely.