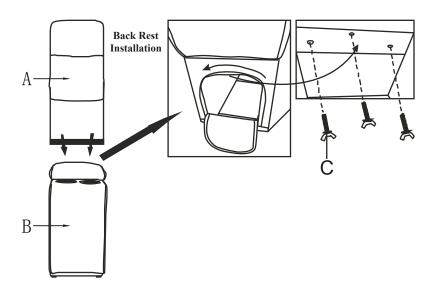

# Assembly Instruction ITEM NO:194S9469DBR/NVB-CN Console

NOTE: Do not use power tools for assembly. Power tools increase the risk of over tightening which leads to splitting or cracking the wood.

| NO. | DRAWING | QTY  | DESCRIPTION |
|-----|---------|------|-------------|
| Α   |         | 1 PC | BACK REST   |
| В   |         | 1 PC | SEAT        |
| С   | Ļ       | 3 PC | SCREW       |

Take out the console back from back of seat, then use 3 pcs screws connect console back and seat in specified holes, tighten by hands.

Connect each piece.