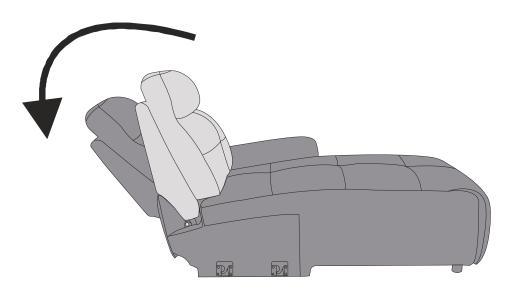

er furniture, please follow below simple care procedure :

- Avoid exposing furniture directly to sunlight or heating and air conditioning outlets. Exposure to sunlight or heating and air conditioning outlets will fade/damage polyester.
- Wipe gently with a damp soft cloth to remove dust, dirt and any grime build up.

#### PLEASE KEEP ASSEMBLY INSTRUCTION FOR FUTURE REFERENCE

# Assembly Instruction ITEM NO: 194S9469DBR/NVB-RC RSF Chaise, Push Back

NOTE: Do not use power tools for assembly. Power tools i **Reglinei**k of over tightening which leads to splitting or cracking the wood.

| NO. | DRAWING | QTY  | DESCRIPTION |
|-----|---------|------|-------------|
| Α   |         | 1 PC | BACK REST   |
| В   |         | 1 PC | SEAT        |





# STEP#3

Push back rest to recline the back.



Connect each piece.



#### CARE INSTRUCTION FOR POLYESTER:

In order to maintain the original appearance of your polyester furniture, please follow below simple care procedure :

- Avoid exposing furniture directly to sunlight or heating and air conditioning outlets. Exposure to sunlight or heating and air conditioning outlets will fade/damage polyester.
- Wipe gently with a damp soft cloth to remove dust, dirt and any grime build up.

It is recommended to install protective pads under all legs and supports to avoid damage or scratches when placing furniture on a wood floor or other hard surface, and to limit indentation and prevent discoloration if placing on carpet.