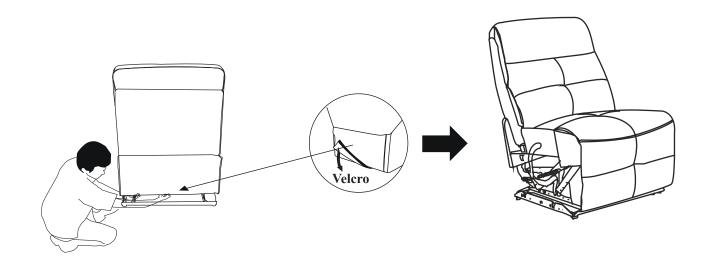

Take out the console back from back of seat, then use 3 pcs screws connect console back and seat in specified holes, tighten by hands.

Connect each piece.

Connect each piece.

## STEP#4

Connect each piece.