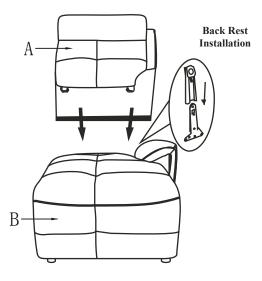

# Assembly Instruction ITEM NO: 194S9469DBR/NVB-LR LSF Reclining Chair

NOTE: Do not use power tools for assembly. Power tools increase the risk of over tightening which leads to splitting or cracking the wood.

| NO. | DRAWING | QTY  | DESCRIPTION |
|-----|---------|------|-------------|
| A   |         | 1 PC | BACK REST   |
| В   |         | 1 PC | SEAT        |

Connect each piece.