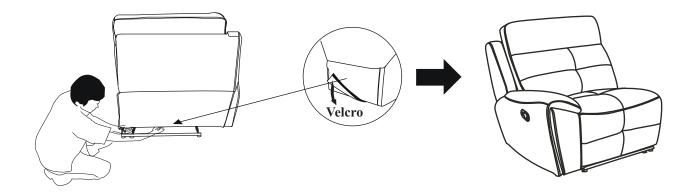

# Assembly Instruction ITEM NO.: 194S9469DBR/NVB-AR Armless Reclining Chair

NOTE: Do not use power tools for assembly. Power tools increase the risk of over tightening which leads to splitting or cracking the wood.

| NO. | DRAWING | QTY  | DESCRIPTION |
|-----|---------|------|-------------|
| Α   |         | 1 PC | BACK REST   |
| В   |         | 1 PC | SEAT        |

STEP#2

Use the handle to open the recliner.

## STEP#4

Connect each piece.