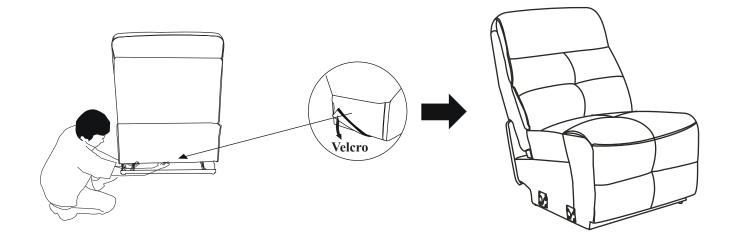

# Assembly Instruction ITEM NO: 194S9469DBR/NVB-LR LSF Reclining Chair

NOTE: Do not use power tools for assembly. Power tools increase the risk of over tightening which leads to splitting or cracking the wood.

| NO. | DRAWING | QTY  | DESCRIPTION |
|-----|---------|------|-------------|
| A   |         | 1 PC | BACK REST   |
| В   |         | 1 PC | SEAT        |

Connect each piece.