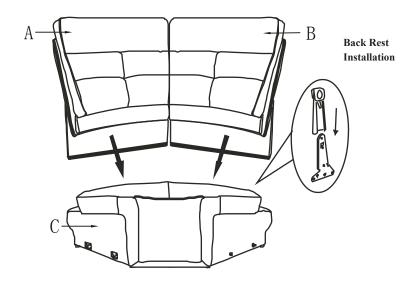

| NO. | DRAWING | QTY  | DESCRIPTION |
|-----|---------|------|-------------|
| A   |         | 1 PC | BACK REST   |
| В   |         | 1 PC | SEAT        |

Connect each piece.

Connect each piece.