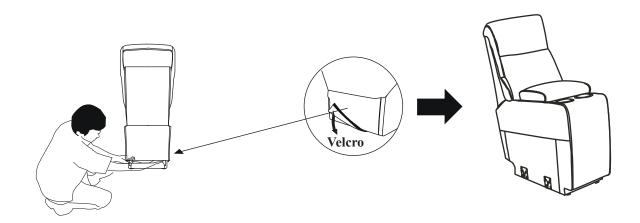

# Assembly Instruction ITEM NO.: 194S9469DBR/NVB-AR Armless Reclining Chair

NOTE: Do not use power tools for assembly. Power tools increase the risk of over tightening which leads to splitting or cracking the wood.

| NO. | DRAWING | QTY  | DESCRIPTION |
|-----|---------|------|-------------|
| Α   |         | 1 PC | BACK REST   |
| В   |         | 1 PC | SEAT        |

STEP#2

Use the handle to open the recliner.

## STEP#4

Connect each piece.