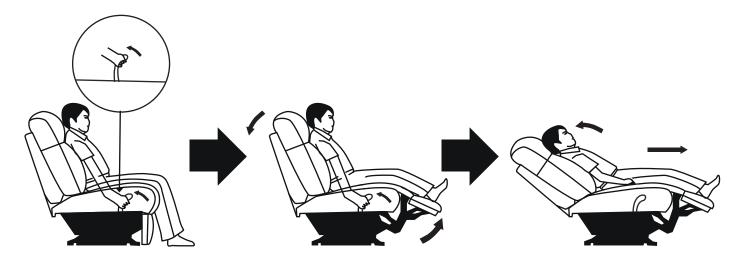

| NO. | DRAWING | QTY  | DESCRIPTION |
|-----|---------|------|-------------|
| Α   |         | 1 PC | BACK REST   |
| В   |         | 1 PC | SEAT        |

STEP#2

Use the handle to open the recliner.

# STEP#3

Push back rest to recline the back.

Connect each piece.