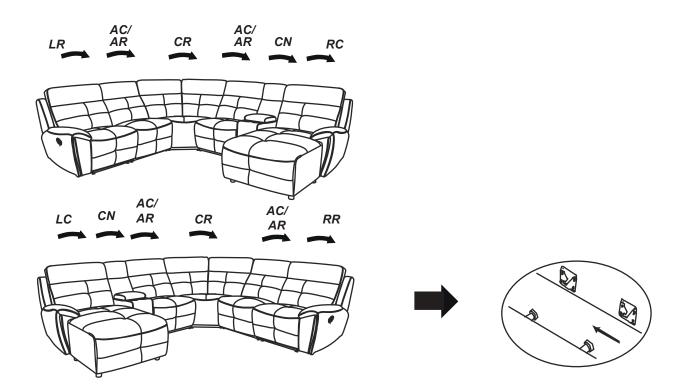

----|
| A   |         | 1 PC | BACK REST   |
| В   |         | 1 PC | SEAT        |





Connect each piece.



#### CARE INSTRUCTION FOR POLYESTER:

- Avoid exposing furniture directly to sunlight or heating and air conditioning outlets. Exposure to sunlight or heating and air conditioning outlets will fade/damage polyester.
- Wipe gently with a damp soft cloth to remove dust, dirt and any grime build up.

# Assembly Instruction ITEM NO: 194S9469DBR/ NVB-AC Armless Chair

NOTE: Do not use power tools for assembly. Power tools increase the risk of over tightening which leads to splitting or cracking the wood.

| NO. | DRAWING | QTY  | DESCRIPTION |
|-----|---------|------|-------------|
| A   |         | 1 PC | BACK REST   |
| В   |         | 1 PC | SEAT        |





Connect each piece.



#### CARE INSTRUCTION FOR POLYESTER:

- Avoid exposing furniture directly to sunlight or heating and air conditioning outlets. Exposure to sunlight or heating and air conditioning outlets will fade/damage polyester.
- Wipe gently with a damp soft cloth to remove dust, dirt and any grime build up.

# Assembly Instruction ITEM NO:194S9469DBR/NVB-CN Console

NOTE: Do not use power tools for assembly. Power tools increase the risk of over tightening which leads to splitting or cracking the wood.

| NO. | DRAWING | QTY  | DESCRIPTION |
|-----|---------|------|-------------|
| Α   |         | 1 PC | BACK REST   |
| В   |         | 1 PC | SEAT        |
| С   | Ļ       | 3 PC | SCREW       |

Take out the console back from back of seat, then use 3 pcs screws connect console back and seat in spec