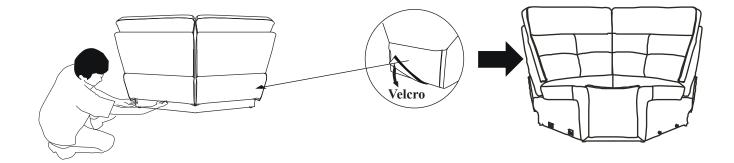

Take out the console back from back of seat, then use 3 pcs screws connect console back and seat in specified holes, tighten by hands.

Connect each piece.