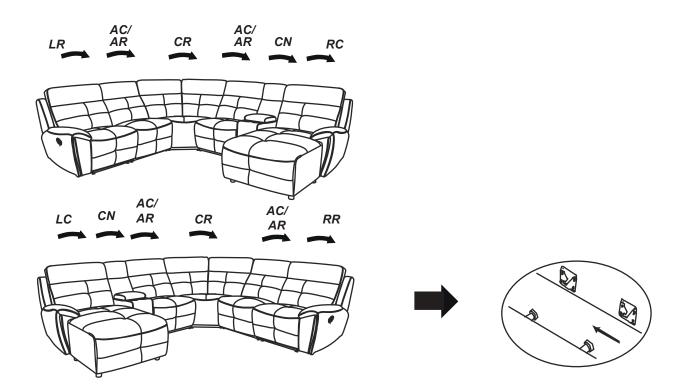

# 194S949DBR/NVB#6LRRC

# Assembly Instruction ITEM NO: 194S9469DBR/NVB-LR LSF Reclining Chair

NOTE: Do not use power tools for assembly. Power tools increase the risk of over tightening which leads to splitting or cracking the wood.