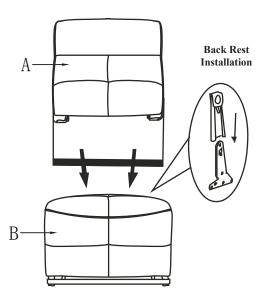

| NO. | DRAWING | QTY  | DESCRIPTION |
|-----|---------|------|-------------|
| A   |         | 1 PC | BACK REST   |
| В   |         | 1 PC | SEAT        |

Connect each piece.

# Assembly Instruction ITEM NO:194S9469DBR/NVB-CN Console

NOTE: Do not use power tools for assembly. Power tools increase the risk of over tightening which leads to splitting or cracking the wood.

| NO. | DRAWING | QTY  | DESCRIPTION |
|-----|---------|------|-------------|
| Α   |         | 1 PC | BACK REST   |
| В   |         | 1 PC | SEAT        |
| С   | Ļ       | 3 PC | SCREW       |

Take out the console back from back of seat, then use 3 pcs screws connect console back and seat in specified holes, tighten by hands.

Connect each piece.

# Assembly Instruction ITEM NO: 194S9469DBR/ NVB-CR Corner Seat

NOTE: Do not use power tools for assembly. Power tools increase the risk of over tightening which leads to splitting or cracking the wood.

| NO. | DRAWING                                                                                                                                                                                                                                                                                                                                                                                                                                                                                                                                                                                                                                                                                                                                                                                                                                                                                                                                                                                                                                                                                                                                                                                                                                                                                                                                                                                                                                                                                                                                                                                                                                                                                                                                                                                                                                                                                                                                                                                                                                                                                                                        | QTY  | DESCRIPTION   |
|-----|--------------------------------------------------------------------------------------------------------------------------------------------------------------------------------------------------------------------------------------------------------------------------------------------------------------------------------------------------------------------------------------------------------------------------------------------------------------------------------------------------------------------------------------------------------------------------------------------------------------------------------------------------------------------------------------------------------------------------------------------------------------------------------------------------------------------------------------------------------------------------------------------------------------------------------------------------------------------------------------------------------------------------------------------------------------------------------------------------------------------------------------------------------------------------------------------------------------------------------------------------------------------------------------------------------------------------------------------------------------------------------------------------------------------------------------------------------------------------------------------------------------------------------------------------------------------------------------------------------------------------------------------------------------------------------------------------------------------------------------------------------------------------------------------------------------------------------------------------------------------------------------------------------------------------------------------------------------------------------------------------------------------------------------------------------------------------------------------------------------------------------|------|---------------|
| Α   |                                                                                                                                                                                                                                                                                                                                                                                                                                                                                                                                                                                                                                                                                                                                                                                                                                                                                                                                                                                                                                                                                                                                                                                                                                                                                                                                                                                                                                                                                                                                                                                                                                                                                                                                                                                                                                                                                                                                                                                                                                                                                                                                | 1 PC | LSF BACK REST |
| В   |                                                                                                                                                                                                                                                                                                                                                                                                                                                                                                                                                                                                                                                                                                                                                                                                                                                                                                                                                                                                                                                                                                                                                                                                                                                                                                                                                                                                                                                                                                                                                                                                                                                                                                                                                                                                                                                                                                                                                                                                                                                                                                                                | 1 PC | RSF BACK REST |
| С   | a la contraction de la contrac | 1 PC | SEAT          |

| NO. | DRAWING | QTY  | DESCRIPTION |
|-----|---------|------|-------------|
| Α   |         | 1 PC | BACK REST   |
| В   |         | 1 PC | SEAT        |

STEP#2

Use the handle to open the recliner.

| NO. | DRAWING | QTY  | DESCRIPTION |
|-----|---------|------|-------------|
| Α   |         | 1 PC | BACK REST   |
| В   |         | 1 PC | SEAT        |