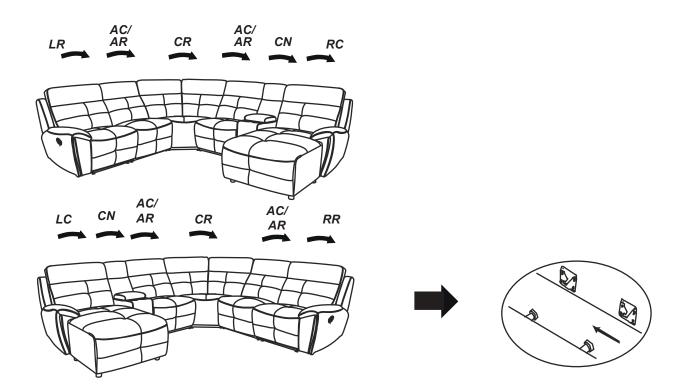

# 194S949DBR/NVB#6LRRC

# Assembly Instruction ITEM NO: 194S9469DBR/NVB-LR LSF Reclining Chair

NOTE: Do not use power tools for assembly. Power tools increase the risk of over tightening which leads to splitting or cracking the wood.

| NO. | DRAWING | QTY  | DESCRIPTION |
|-----|---------|------|-------------|
| A   |         | 1 PC | BACK REST   |
| В   |         | 1 PC | SEAT        |





Connect each piece.



#### CARE INSTRUCTION FOR POLYESTER:

- Avoid exposing furniture directly to sunlight or heating and air conditioning outlets. Exposure to sunlight or heating and air conditioning outlets will fade/damage polyester.
- Wipe gently with a damp soft cloth to remove dust, dirt and any grime build up.

# Assembly Instruction ITEM NO: 194S9469DBR/ NVB-AC Armless Chair

NOTE: Do not use power tools for assembly. Power tools increase the risk of over tightening which leads to splitting or cracking the wood.

| NO. | DRAWING | QTY  | DESCRIPTION |
|-----|---------|------|-------------|
| A   |         | 1 PC | BACK REST   |
| В   |         | 1 PC | SEAT        |





Connect each piece.



#### CARE INSTRUCTION FOR POLYESTER:

- Avoid exposing furniture directly to sunlight or heating and air con