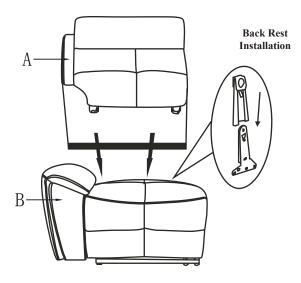

# Assembly Instruction ITEM NO: 194S9469DBR/ NVB-CR Corner Seat

NOTE: Do not use power tools for assembly. Power tools increase the risk of over tightening which leads to splitting or cracking the wood.

| NO. | DRAWING                                                                                                                                                                                                                                                                                                                                                                                                                                                                                                                                                                                                                                                                                                                                                                                                                                                                                                                                                                                                                                                                                                                                                                                                                                                                                                                                                                                                                                                                                                                                                                                                                                                                                                                                                                                                                                                                                                                                                                                                                                                                                                                        | QTY  | DESCRIPTION   |
|-----|--------------------------------------------------------------------------------------------------------------------------------------------------------------------------------------------------------------------------------------------------------------------------------------------------------------------------------------------------------------------------------------------------------------------------------------------------------------------------------------------------------------------------------------------------------------------------------------------------------------------------------------------------------------------------------------------------------------------------------------------------------------------------------------------------------------------------------------------------------------------------------------------------------------------------------------------------------------------------------------------------------------------------------------------------------------------------------------------------------------------------------------------------------------------------------------------------------------------------------------------------------------------------------------------------------------------------------------------------------------------------------------------------------------------------------------------------------------------------------------------------------------------------------------------------------------------------------------------------------------------------------------------------------------------------------------------------------------------------------------------------------------------------------------------------------------------------------------------------------------------------------------------------------------------------------------------------------------------------------------------------------------------------------------------------------------------------------------------------------------------------------|------|---------------|
| Α   |                                                                                                                                                                                                                                                                                                                                                                                                                                                                                                                                                                                                                                                                                                                                                                                                                                                                                                                                                                                                                                                                                                                                                                                                                                                                                                                                                                                                                                                                                                                                                                                                                                                                                                                                                                                                                                                                                                                                                                                                                                                                                                                                | 1 PC | LSF BACK REST |
| В   |                                                                                                                                                                                                                                                                                                                                                                                                                                                                                                                                                                                                                                                                                                                                                                                                                                                                                                                                                                                                                                                                                                                                                                                                                                                                                                                                                                                                                                                                                                                                                                                                                                                                                                                                                                                                                                                                                                                                                                                                                                                                                                                                | 1 PC | RSF BACK REST |
| С   | a la contraction de la contrac | 1 PC | SEAT          |

Connect each piece.