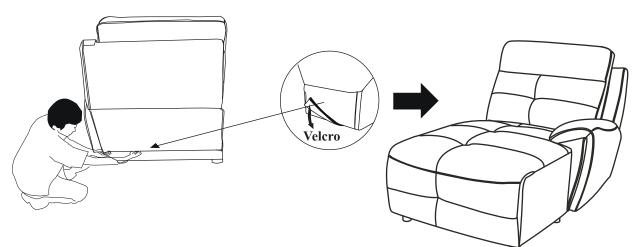

# Assembly Instruction ITEM NO: 194S9469DBR/NVB-RC RSF Chaise, Push Back

NOTE: Do not use power tools for assembly. Power tools i **Reglinei**k of over tightening which leads to splitting or cracking the wood.

| NO. | DRAWING | QTY  | DESCRIPTION |
|-----|---------|------|-------------|
| Α   |         | 1 PC | BACK REST   |
| В   |         | 1 PC | SEAT        |