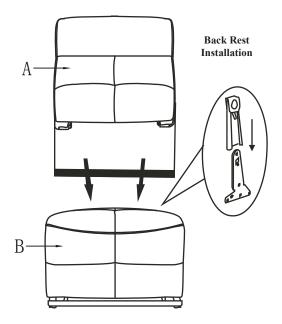

# Assembly Instruction ITEM NO: 194S9469DBR/ NVB-AC Armless Chair

NOTE: Do not use power tools for assembly. Power tools increase the risk of over tightening which leads to splitting or cracking the wood.

| NO. | DRAWING | QTY  | DESCRIPTION |
|-----|---------|------|-------------|
| A   |         | 1 PC | BACK REST   |
| В   |         | 1 PC | SEAT        |

Connect each piece.

#### CARE INSTRUCTION FOR POLYESTER:

- Avoid exposing furniture directly to sunlight or heating and air conditioning outlets. Exposure to sunlight or heating and air conditioning outlets will fade/damage polyester.
- Wipe gently with a damp soft cloth to remove dust, dirt and any grime build up.