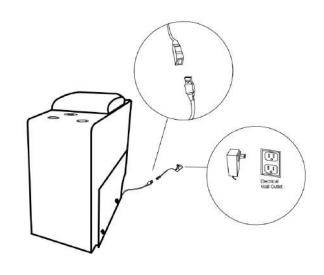

## Console (no back) with Wireless Charger

NOTE: Do not use power tools for assembly. The use of power tools increases the risk of over-tightening, which can result in wood splitting or cracking.

## **Component list**

| No | Drawing | Qty | Description                                 |
|----|---------|-----|---------------------------------------------|
| Α  |         | 1   | Console                                     |
| В  | 9       | 2   | Stainless steel Cup holder (D108*D85*H53mm) |
| С  |         | 1   | Adaptor/Plug                                |

### Wireless charging