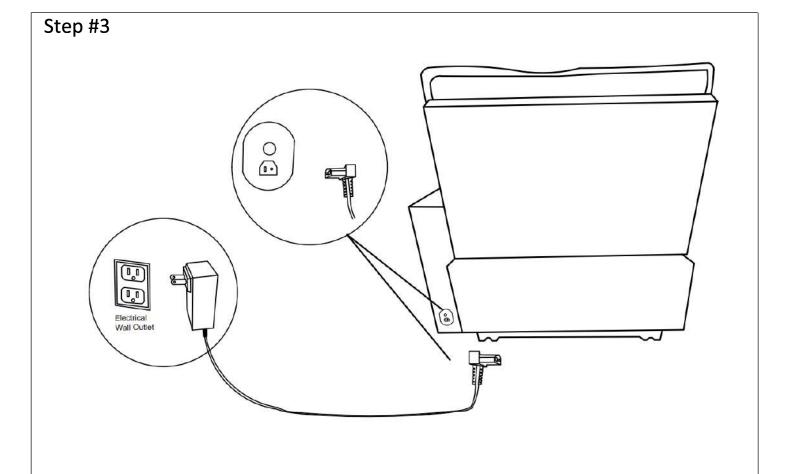

# Power Left Side Reclining Chair with Power headrest

NOTE: Do not use power tools for assembly. The use of power tools increases the risk of over-tightening, which can result in wood splitting or cracking.

## Component list

| No | Drawing | Qty | Description  |
|----|---------|-----|--------------|
| А  |         | 1   | Seat         |
| В  |         | 1   | Back Rest    |
| С  |         | 1   | Adaptor/Plug |