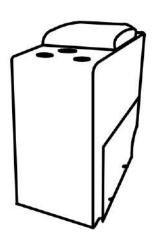

## Console (no back) with Wireless Charger

NOTE: Do not use power tools for assembly. The use of power tools increases the risk of over-tightening, which can result in wood splitting or cracking.

## **Component list**

| No | Drawing | Qty | Description                                 |
|----|---------|-----|---------------------------------------------|
| Α  |         | 1   | Console                                     |
| В  | 9       | 2   | Stainless steel Cup holder (D108*D85*H53mm) |
| С  |         | 1   | Adaptor/Plug                                |