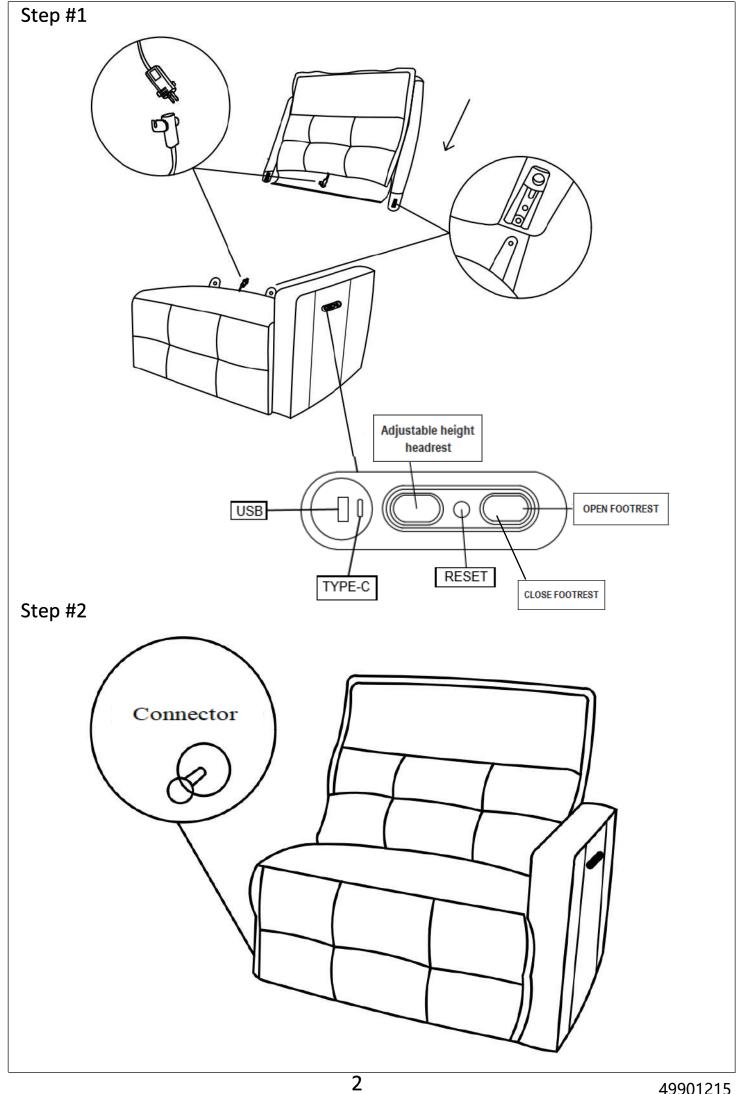

ured polyester.
- Vacuum or wipe with a soft cloth to remove dust.
- Hardware may loosen over time. Periodically check to make sure all connection are tight, Re-tighten if necessary.



For items use on wooden floor, hard surfaces or carpets, it is recommended to Install protective pads under all legs and supports to avoid/prevent from damages/scratches and discoloration.

# Power Right Side Reclining Chair with Power headrest



NOTE: Do not use power tools for assembly. The use of power tools increases the risk of over-tightening, which can result in wood splitting or cracking.



## Component list

| No | Drawing | Qty | Description  |
|----|---------|-----|--------------|
| A  |         | 1   | Seat         |
| В  |         | 1   | Back Rest    |
| С  |         | 1   | Adaptor/Plug |





Step #4





## Care Instruction for Textured polyester Furniture:

In order to maintain the original appearance of your textured polyester Furniture, please follow below simple care procedures:

- Avoid exposing furniture directly to sunlight or heating and air conditioning outlets. Sunlight and or exposure to heating and air conditioning outlets will fade/damage textured polyester.
- Vacuum or wipe with a soft cloth to remove dust.
- Hardware may loosen over time. Periodically check to make sure all connection are tight, Re-tighten if necessary.



For items use on wooden floor, hard surfaces or carpets, it is recommended to Install protective pads under all legs and supports to avoid/prevent from damages/scratches and discoloration.