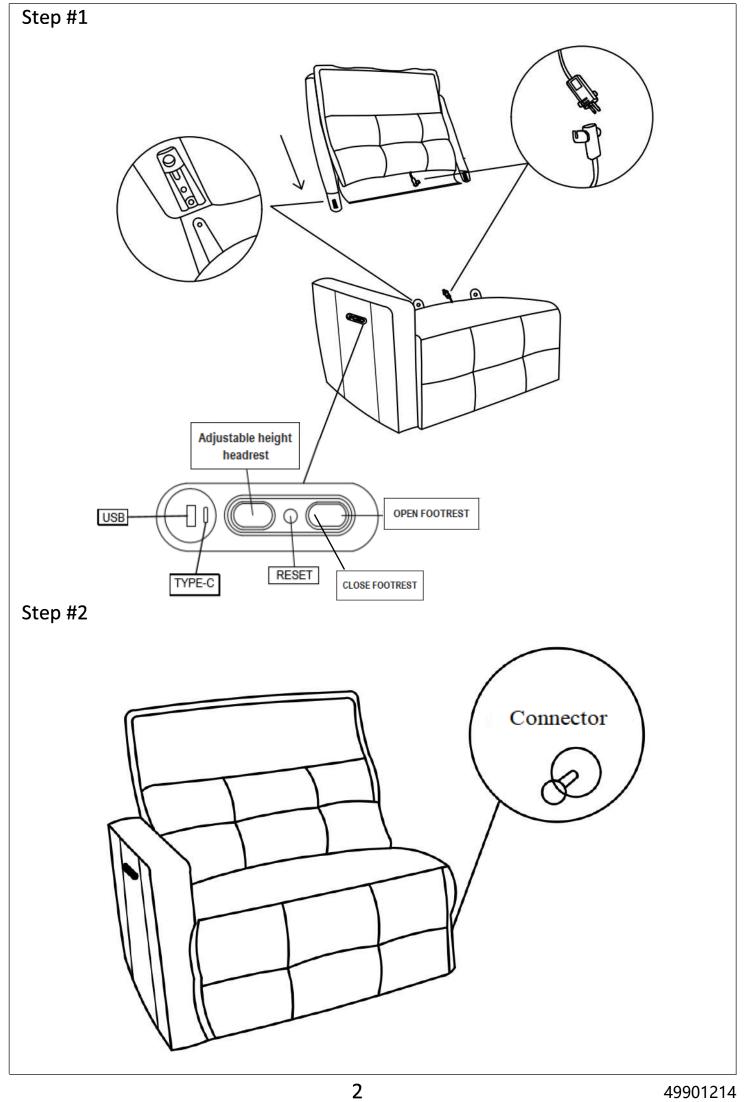

#### ITEM NO: 194S9444HMP#6SCPWH

#### **ASSEMBLY INSTRUCTION**

# Power Left Side Reclining Chair with Power headrest



NOTE: Do not use power tools for assembly. The use of power tools increases the risk of over-tightening, which can result in wood splitting or cracking.



## Component list

| No | Drawing | Qty | Description  |
|----|---------|-----|--------------|
| А  |         | 1   | Seat         |
| В  |         | 1   | Back Rest    |
| С  |         | 1   | Adaptor/Plug |







# Care Instruction for Textured Polyester Furniture:

In order to maintain the original appearance of your textured polyester Furniture, please follow below simple care procedures:

- Avoid exposing furniture directly to sunlight or heating and air conditioning outlets. Sunlight and or exposure to heating and air conditioning outlets will fade/damage textured polyester.
- Vacuum or wipe with a soft cloth to remove dust.
- Hardware may loosen over time. Periodically check to make sure all connection are tight, Re-tighten if necessary.



For items use on wooden floor, hard surfaces or carpets, it is recommended to Install protective pads under all legs and supports to avoid/prevent from damages/scratches and discoloration.

# Power Armless Reclining Chair with Power headrest



NOTE: