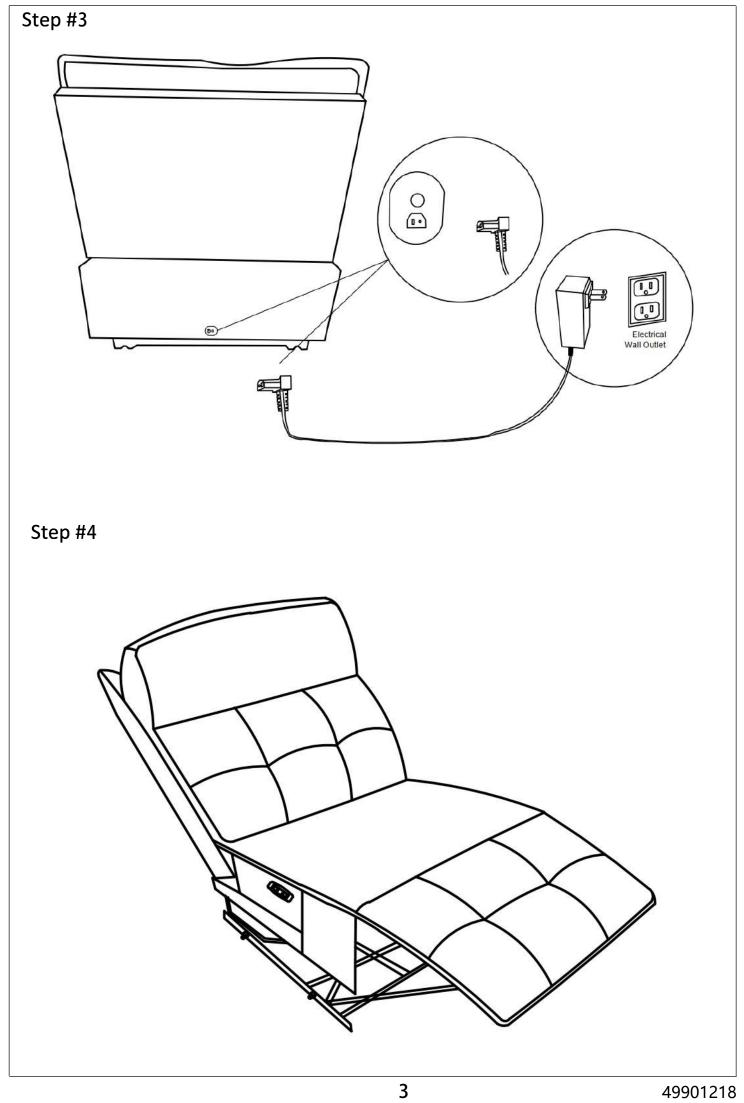

with a soft cloth to remove dust.
- Hardware may loosen over time. Periodically check to make sure all connection are tight, Re-tighten if necessary.



For items use on wooden floor, hard surfaces or carpets, it is recommended to Install protective pads under all legs and supports to avoid/prevent from damages/scratches and discoloration.

# Power Armless Reclining Chair with Power headrest



NOTE: Do not use power tools for assembly. The use of power tools increases the risk of over-tightening, which can result in wood splitting or cracking.



## Component list

| No | Drawing | Qty | Description   |  |
|----|---------|-----|---------------|--|
| А  |         | 1   | Seat          |  |
| В  |         | 1   | Back Rest     |  |
| С  | •       | 1   | Adaptor /Plug |  |





Step #2







#### Step #7



Care Instruction for Textured Polyester Furniture: In order to maintain the original appearance of your textured polyester Furniture, please follow below simple care procedures:

- Avoid exposing furniture directly to sunlight or heating and air conditioning outlets. Sunlight and or exposure to heating and air conditioning outlets will fade/damage textured polyester.
- Vacuum or wipe with a soft cloth to remove dust.
- Hardware may loosen over time. Periodically check to make sure all connection are tight, Re-tighten if necessary.



For items use on wooden floor, hard surfaces or carpets, it is recommended to Install protective pads under all legs and supports to avoid/prevent from damages/scratches and discoloration.

4

#### **Corner Seat**



NOTE: Do not use power