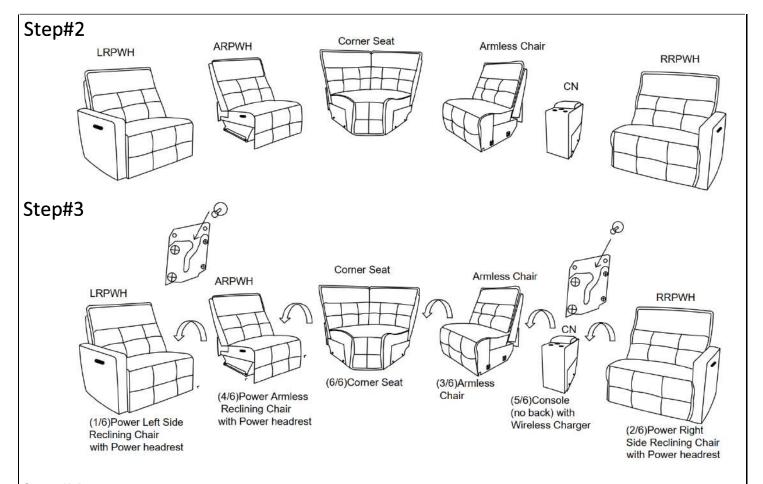

items use on wooden floor, hard surfaces or carpets, it is recommended to Install protective pads under all legs and supports to avoid/prevent from damages/scratches and discoloration.

## Console (no back) with Wireless Charger



NOTE: Do not use power tools for assembly. The use of power tools increases the risk of over-tightening, which can result in wood splitting or cracking.



## **Component list**

| No | Drawing | Qty | Description                                 |
|----|---------|-----|---------------------------------------------|
| Α  |         | 1   | Console                                     |
| В  | 9       | 2   | Stainless steel Cup holder (D108*D85*H53mm) |
| С  |         | 1   | Adaptor/Plug                                |

1

## Step #1

### Wireless charging







#### Step#4



Care Instruction for Textured Polyester Furniture:

In order to maintain the original appearance of your textured polyester Furniture, please follow below simple care procedures:

- Avoid exposing furniture directly to sunlight or heating and air conditioning outlets. Sunlight and or exposure to heating and air conditioning outlets will fade/damage textured polyester.
- Vacuum or wipe with a soft cloth to remove dust.
- Hardware may loosen over time. Periodically check to make sure all connection are tight, Re-tighten if necessary.



For items use on wooden floor, hard surfaces or carpets, it is recommended to Install protective pads under all legs and supports to avoid/prevent from damages/scratches and discoloration.

# Power Right Side Reclining Chair with Power headre