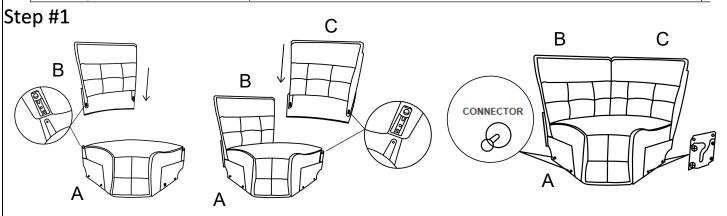

#### **Corner Seat**

NOTE: Do not use power tools for assembly. The use of power tools increases the risk of over-tightening, which can result in wood splitting or cracking.

## Component list

| No | Drawing | Qty | Description   |
|----|---------|-----|---------------|
| Α  |         | 1   | Seat          |
| В  |         | 1   | LSF Back Rest |
| С  |         | 1   | RSF Back Rest |

## Step #1