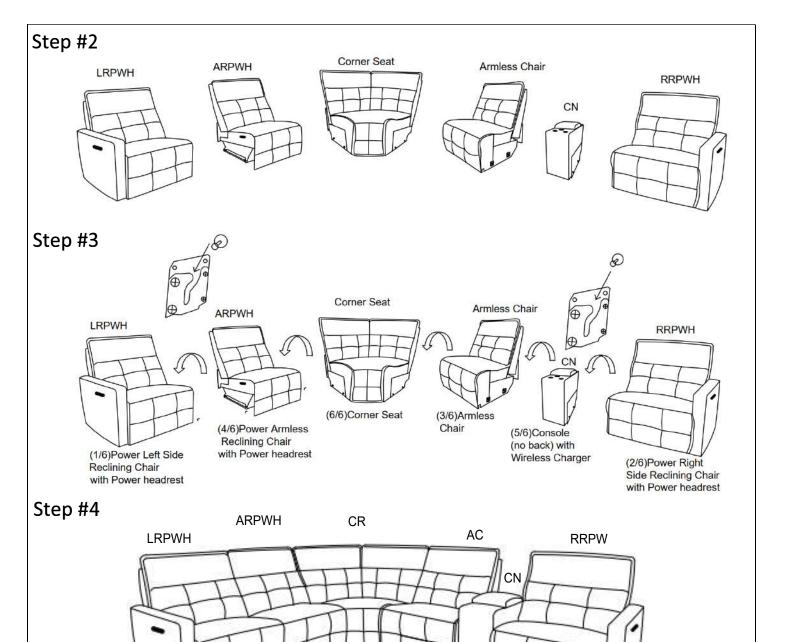

- Vacuum or wipe with a soft cloth to remove dust.
- Hardware may loosen over time. Periodically check to make sure all connection are tight, Re-tighten if necessary.



For items use on wooden floor, hard surfaces or carpets, it is recommended to Install protective pads under all legs and supports to avoid/prevent from damages/scratches and discoloration.

# Power Right Side Reclining Chair with Power headrest



NOTE: Do not use power tools for assembly. The use of power tools increases the risk of over-tightening, which can result in wood splitting or cracking.



## Component list

| No | Drawing | Qty | Description  |
|----|---------|-----|--------------|
| A  |         | 1   | Seat         |
| В  |         | 1   | Back Rest    |
| С  |         | 1   | Adaptor/Plug |





Step #4





## Care Instruction for Textured polyester Furniture:

In order to maintain the original appearance of your textured polyester Furniture, please follow below simple care procedures:

- Avoid exposing furniture directly to sunlight or heating and air conditioning outlets. Sunlight and or exposure to heating and air conditioning outlets will fade/damage textured polyester.
- Vacuum or wipe with a soft cloth to remove dust.
- Hardware may loosen over time. Periodically check to make sure all connection are tight, Re-tighten if necessary.



For items use on wooden floor, hard surfaces or carpets, it is recommended to Install protective pads under all legs and supports to avoid/prevent from damages/scratches and discoloration.