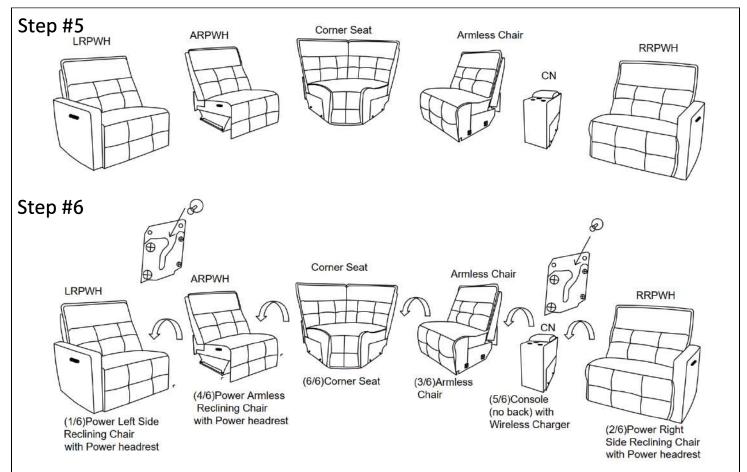

# Power Left Side Reclining Chair with Power headrest

NOTE: Do not use power tools for assembly. The use of power tools increases the risk of over-tightening, which can result in wood splitting or cracking.

# Power Armless Reclining Chair with Power headrest

NOTE: Do not use power tools for assembly. The use of power tools increases the risk of over-tightening, which can result in wood splitting or cracking.

#### **Corner Seat**

NOTE: Do not use power tools for assembly. The use of power tools increases the risk of over-tightening, which can result in wood splitting or cracking.

# ASSEMBLY INSTRUCTION Armless Chair

NOTE: Do not use power tools for assembly. The use of power tools increases the risk of over-tightening, which can result in wood splitting or cracking.

## Console (no back) with Wireless Charger

NOTE: Do not use power tools for assembly. The use of power tools increases the risk of over-tightening, which can result in wood splitting or cracking.

# Power Right Side Reclining Chair with Power headrest

NOTE: Do not use power tools for assembly. The use of power tools increases the risk of over-tightening, which can result in wood splitting or cracking.