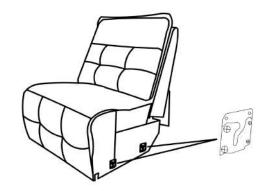

# Power Left Side Reclining Chair with Power headrest

NOTE: Do not use power tools for assembly. The use of power tools increases the risk of over-tightening, which can result in wood splitting or cracking.

## Component list

| No | Drawing | Qty | Description  |
|----|---------|-----|--------------|
| А  |         | 1   | Seat         |
| В  |         | 1   | Back Rest    |
| С  |         | 1   | Adaptor/Plug |