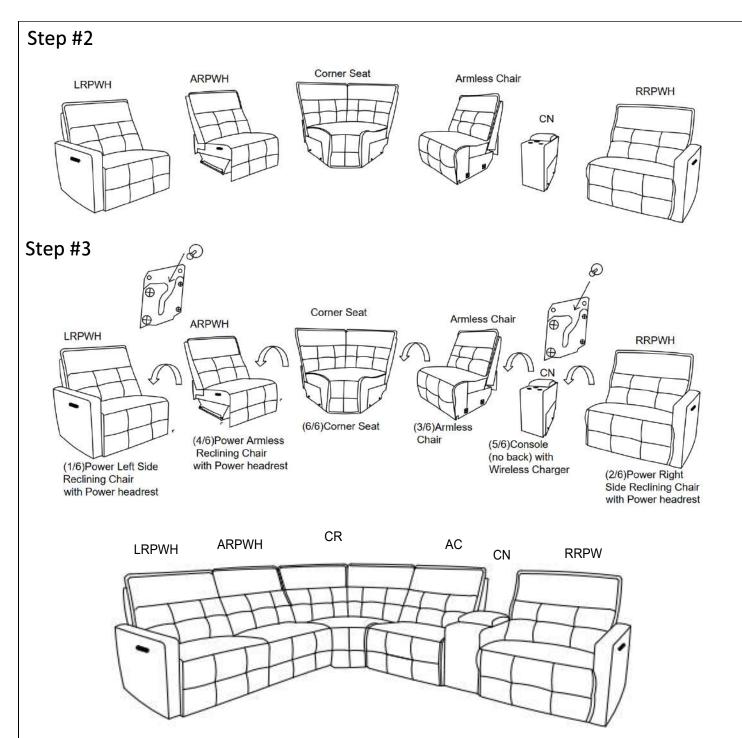

conditioning outlets will fade/damage textured polyester.
- Vacuum or wipe with a soft cloth to remove dust.
- Hardware may loosen over time. Periodically check to make sure all connection are tight, Re-tighten if necessary.



For items use on wooden floor, hard surfaces or carpets, it is recommended to Install protective pads under all legs and supports to avoid/prevent from damages/scratches and discoloration.

# ASSEMBLY INSTRUCTION Armless Chair



NOTE: Do not use power tools for assembly. The use of power tools increases the risk of over-tightening, which can result in wood splitting or cracking.



## **Component list**

| No | Drawing | Qty | Description |
|----|---------|-----|-------------|
| Α  |         | 1   | Seat        |
| В  |         | 1   | Back Rest   |

Step #1







## Care Instruction for Textured Polyester Furniture:

In order to maintain the original appearance of your textured polyester Furniture, please follow below simple care procedures:

- Avoid exposing furniture directly to sunlight or heating and air conditioning outlets. Sunlight and or exposure to heating and air conditioning outlets will fade/damage textured polyester.
- Vacuum or wipe with a soft cloth to remove dust.
- Hardware may loosen over time. Periodically check to make sure all connection are tight, Re-tighten if necessary.



For items use on wooden floor, hard surfaces or carpets, it is recommended to Install protective pads under all legs and supports to avoid/prevent from damages/scratches and discoloration.

## Console (no back) with Wireless Charger



NOTE: Do not use p