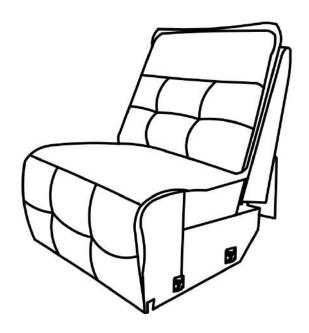

# Power Left Side Reclining Chair with Power headrest

NOTE: Do not use power tools for assembly. The use of power tools increases the risk of over-tightening, which can result in wood splitting or cracking.

## Component list

| No | Drawing | Qty | Description  |
|----|---------|-----|--------------|
| А  |         | 1   | Seat         |
| В  |         | 1   | Back Rest    |
| С  |         | 1   | Adaptor/Plug |