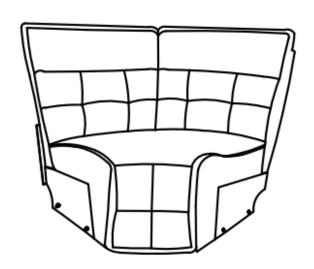

#### **Corner Seat**

NOTE: Do not use power tools for assembly. The use of power tools increases the risk of over-tightening, which can result in wood splitting or cracking.

## Component list

| No | Drawing | Qty | Description   |
|----|---------|-----|---------------|
| Α  |         | 1   | Seat          |
| В  |         | 1   | LSF Back Rest |
| С  |         | 1   | RSF Back Rest |