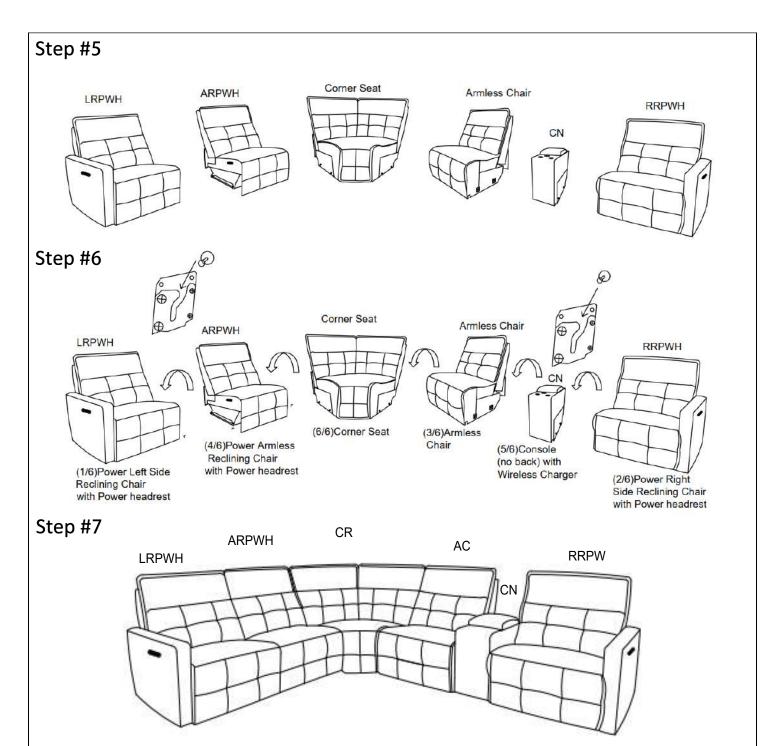

#### Step #7

Care Instruction for Textured Polyester Furniture: In order to maintain the original appearance of your textured polyester Furniture, please follow below simple care procedures:

- Avoid exposing furniture directly to sunlight or heating and air conditioning outlets. Sunlight and or exposure to heating and air conditioning outlets will fade/damage textured polyester.
- Vacuum or wipe with a soft cloth to remove dust.
- Hardware may loosen over time. Periodically check to make sure all connection are tight, Re-tighten if necessary.