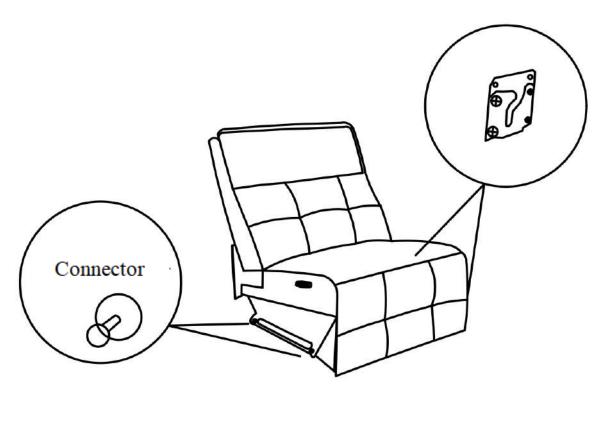

## **Component list**

| No | Drawing | Qty | Description |
|----|---------|-----|-------------|
| Α  |         | 1   | Seat        |
| В  |         | 1   | Back Rest   |

Step #1