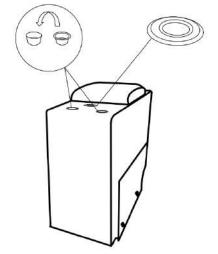

## Console (no back) with Wireless Charger

NOTE: Do not use power tools for assembly. The use of power tools increases the risk of over-tightening, which can result in wood splitting or cracking.

## **Component list**

| No | Drawing | Qty | Description                                 |
|----|---------|-----|---------------------------------------------|
| Α  |         | 1   | Console                                     |
| В  | 9       | 2   | Stainless steel Cup holder (D108*D85*H53mm) |
| С  |         | 1   | Adaptor/Plug                                |

### Wireless charging