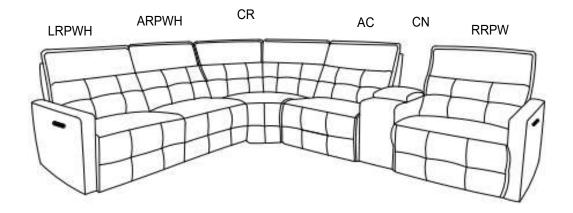

# Power Left Side Reclining Chair with Power headrest

NOTE: Do not use power tools for assembly. The use of power tools increases the risk of over-tightening, which can result in wood splitting or cracking.

# Power Armless Reclining Chair with Power headrest

NOTE: Do not use power tools for assembly. The use of power tools increases the risk of over-tightening, which can result in wood splitting or cracking.

#### **Corner Seat**

NOTE: Do not use power tools for assembly. The use of power tools increases the risk of over-tightening, which can result in wood splitting or cracking.

# ASSEMBLY INSTRUCTION Armless Chair

NOTE: Do not use power tools for assembly. The use of power tools increases the risk of over-tightening, which can result in wood splitting or cracking.

## Console (no back) with Wireless Charger

NOTE: Do not use power tools for assembly. The use of power tools increases the risk of over-tightening, which can result in wood splitting or cracking.

# Power Right Side Reclining Chair with Power headrest

NOTE: Do not use power tools for assembly. The use of power tools increases the risk of over-tightening, which can result in wood splitting or cracking.