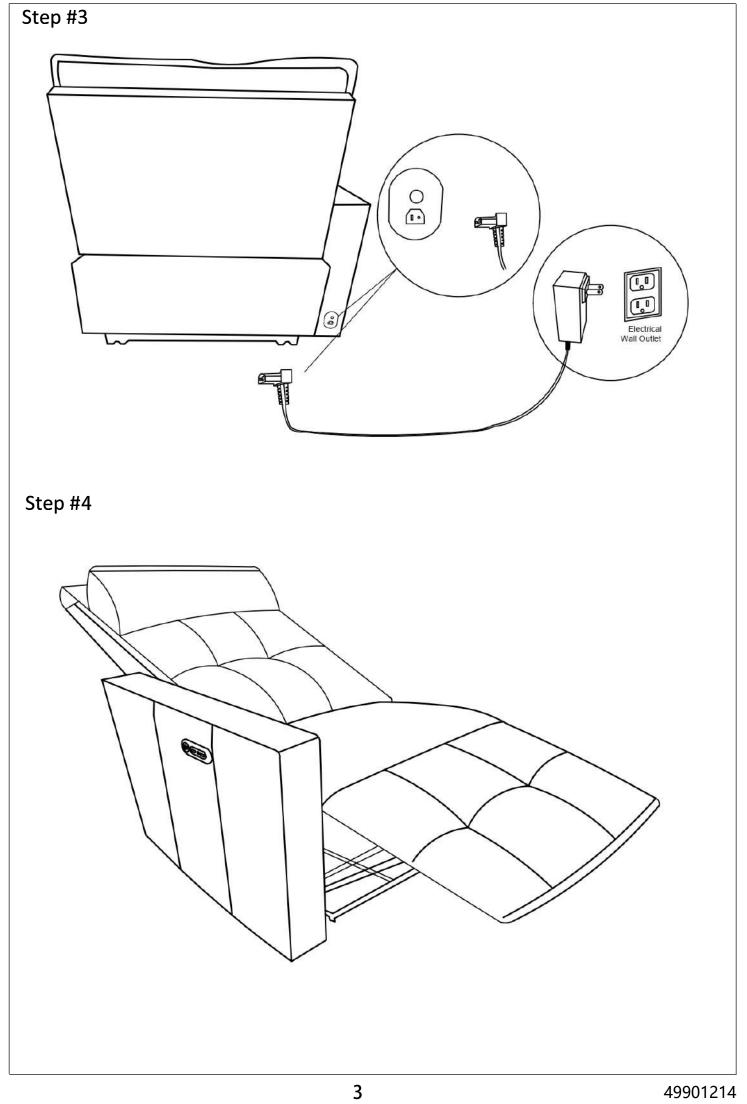

#### ITEM NO: 194S9444HMP#6SCPWH

#### **ASSEMBLY INSTRUCTION**

# Power Left Side Reclining Chair with Power headrest



NOTE: Do not use power tools for assembly. The use of power tools increases the risk of over-tightening, which can result in wood splitting or cracking.



## Component list

| No | Drawing | Qty | Description  |
|----|---------|-----|--------------|
| А  |         | 1   | Seat         |
| В  |         | 1   | Back Rest    |
| С  |         | 1   | Adaptor/Plug |







# Care Instruction for Textured Polyester Furniture:

In order to maintain the original appearance of your textured polyester Furniture, please follow below simple care procedures:

- Avoid exposing furniture directly to sunlight or heating and air conditioning outlets. Sunlight and or exposure to heating and air conditioning outlets will fade/damage textured polyester.
- Vacuum or wipe with a soft cloth to remove dust.
- Hardware may loosen over time. Periodically check to make sure all connection are tight, Re-tighten if necessary.



For items use on wooden floor, hard surfaces or carpets, it is recommended to Install protective pads under all legs and supports to avoid/prevent from damages/scratches and discoloration.

# Power Armless Reclining Chair with Power headrest



NOTE: Do