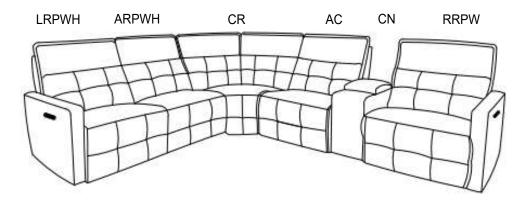

# Power Left Side Reclining Chair with Power headrest

NOTE: Do not use power tools for assembly. The use of power tools increases the risk of over-tightening, which can result in wood splitting or cracking.

# Power Armless Reclining Chair with Power headrest

NOTE: Do not use power tools for assembly. The use of power tools increases the risk of over-tightening, which can result in wood splitting or cracking.

#### **Corner Seat**

NOTE: Do not use power tools for assembly. The use of power tools increases the risk of over-tightening, which can result in wood splitting or cracking.

# ASSEMBLY INSTRUCTION Armless Chair

NOTE: Do not use power tools for assembly. The use of power tools increases the risk of over-tightening, which can result in wood splitting or cracking.

## Console (no back) with Wireless Charger

NOTE: Do not use power tools for assembly. The use of power tools increases the risk of over-tightening, which can result in wood splitting or cracking.

# Power Right Side Reclining Chair with Power headrest

NOTE: Do not use power tools for assembly. The use of power tools increases the risk of over-tightening, which can result in wood splitting or cracking.