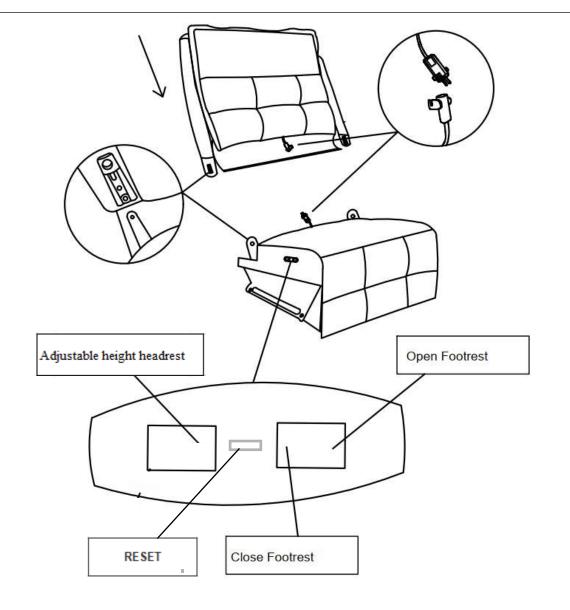

acuum or wipe with a soft cloth to remove dust.
- Hardware may loosen over time. Periodically check to make sure all connection are tight, Re-tighten if necessary.



For items use on wooden floor, hard surfaces or carpets, it is recommended to Install protective pads under all legs and supports to avoid/prevent from damages/scratches and discoloration.

# Power Armless Reclining Chair with Power headrest



NOTE: Do not use power tools for assembly. The use of power tools increases the risk of over-tightening, which can result in wood splitting or cracking.



## Component list

| No | Drawing | Qty | Description   |  |
|----|---------|-----|---------------|--|
| А  |         | 1   | Seat          |  |
| В  |         | 1   | Back Rest     |  |
| С  | •       | 1   | Adaptor /Plug |  |





Step #2







#### Step #7



Care Instruction for Textured Polyester Furniture: In order to maintain the original appearance of your textured polyester Furniture, please follow below simple care procedures:

- Avoid exposing furniture directly to sunlight or heating and air conditioning outlets. Sunlight and or exposure to heating and air conditioning outlets will fade/damage textured polyester.
- Vacuum or wipe with a soft cloth to remove dust.
- Hardware may loosen over time. Periodically check to make sure all connection are tight, Re-tighten if necessary.



For items use on wooden floor, hard surfaces or carpets, it is recommended to Install protective pads under all legs and supports to avoid/prevent from damages/scratches and discoloration.

4

#### **Corner Seat**



NOTE: Do n