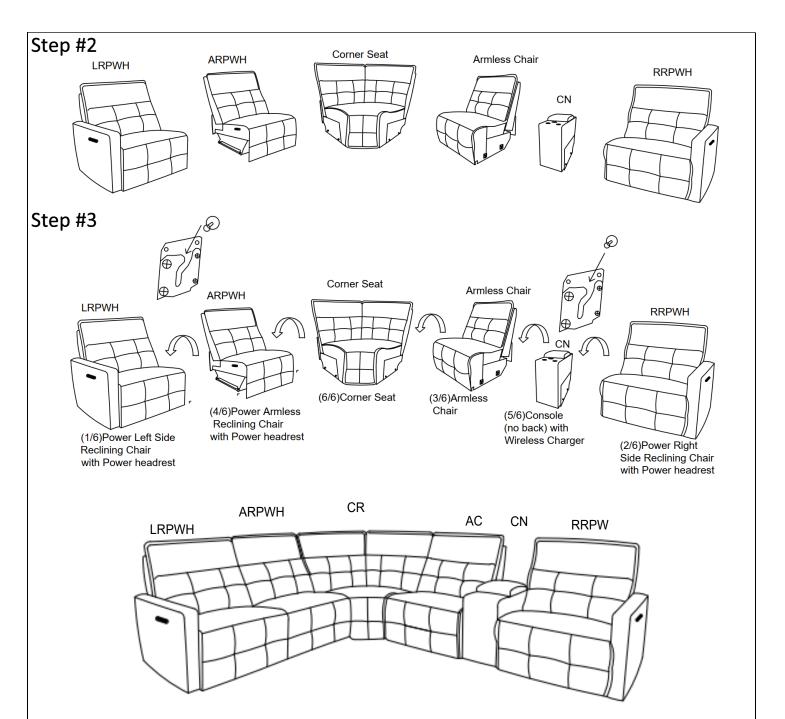

Step #2

# Power Left Side Reclining Chair with Power headrest

NOTE: Do not use power tools for assembly. The use of power tools increases the risk of over-tightening, which can result in wood splitting or cracking.

# Power Armless Reclining Chair with Power headrest

NOTE: Do not use power tools for assembly. The use of power tools increases the risk of over-tightening, which can result in wood splitting or cracking.

#### **Corner Seat**

NOTE: Do not use power tools for assembly. The use of power tools increases the risk of over-tightening, which can result in wood splitting or cracking.

# ASSEMBLY INSTRUCTION Armless Chair

NOTE: Do not use power tools for assembly. The use of power tools increases the risk of over-tightening, which can result in wood splitting or cracking.

## Console (no back) with Wireless Charger

NOTE: Do not use power tools for assembly. The use of power tools increases the risk of over-tightening, which can result in wood splitting or cracking.

# Power Right Side Reclining Chair with Power headrest

NOTE: Do not use power tools for assembly. The use of power tools increases the risk of over-tightening, which can result in wood splitting or cracking.