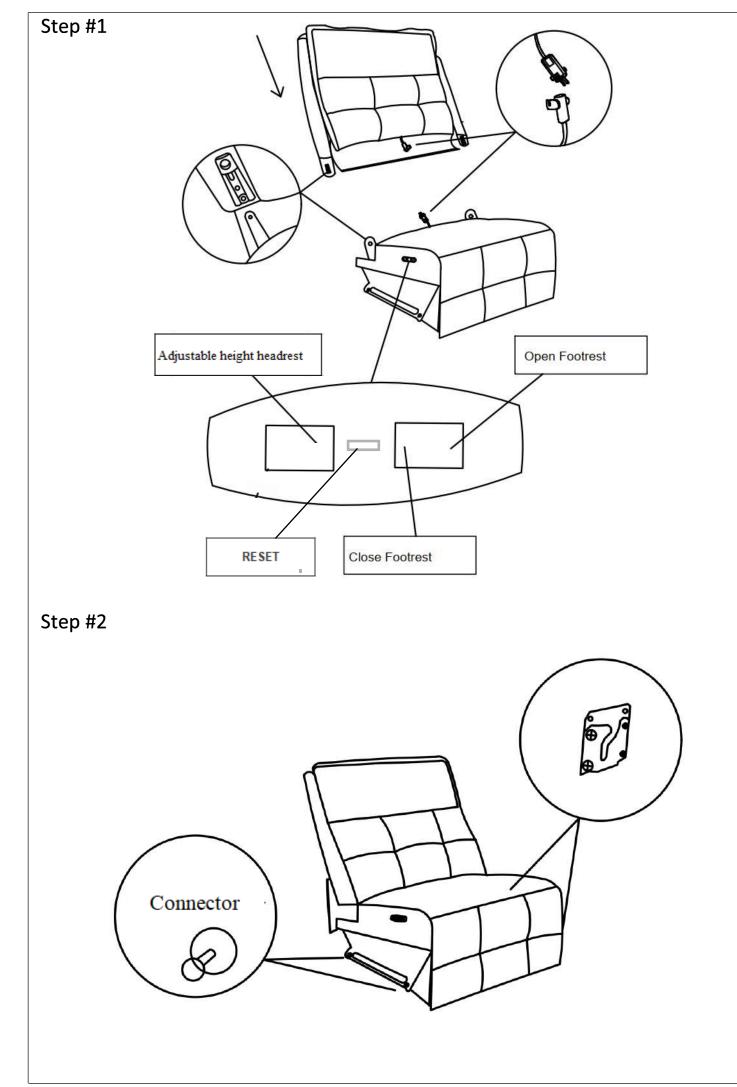

#### ASSEMBLY INSTRUCTION Power Left Side Reclining Chair with Power headrest

NOTE: Do not use power tools for assembly. The use of power tools increases the risk of over-tightening, which can result in wood splitting or cracking.

| No | Drawing | Qty | Description  |
|----|---------|-----|--------------|
| A  |         | 1   | Seat         |
| В  |         | 1   | Back Rest    |
| С  |         | 1   | Adaptor/Plug |

In order to maintain the original appearance of your textured polyester Furniture, please follow below simple care procedures:

- Avoid exposing furniture directly to sunlight or heating and air conditioning outlets. Sunlight and or exposure to heating and air conditioning outlets will fade/damage textured polyester.
- Vacuum or wipe with a soft cloth to remove dust.
- Hardware may loosen over time. Periodically check to make sure all connection are tight, Re-tighten if necessary.