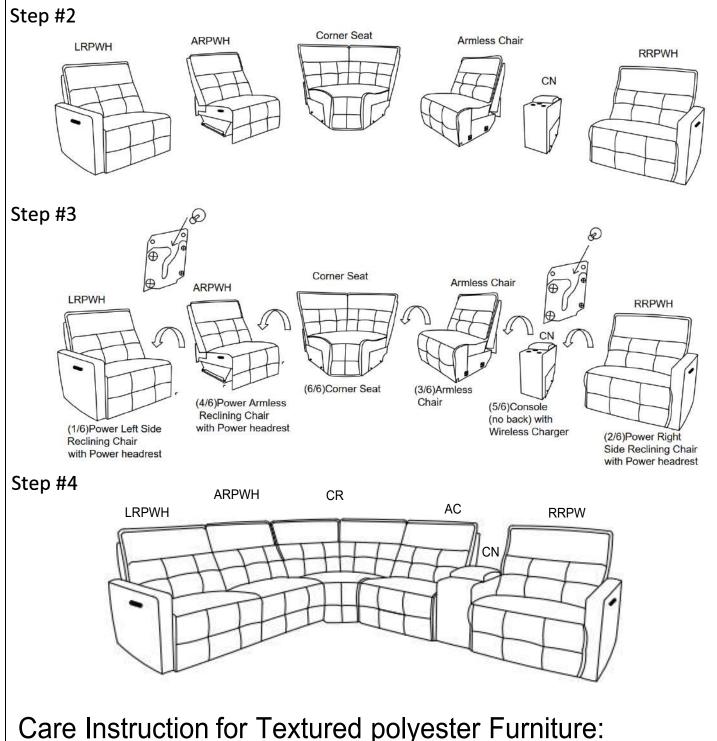

#### ASSEMBLY INSTRUCTION Power Left Side Reclining Chair with Power headrest

NOTE: Do not use power tools for assembly. The use of power tools increases the risk of over-tightening, which can result in wood splitting or cracking.

#### ASSEMBLY INSTRUCTION Armless Chair

NOTE: Do not use power tools for assembly. The use of power tools increases the risk of over-tightening, which can result in wood splitting or cracking.

#### **Corner Seat**

NOTE: Do not use power tools for assembly. The use of power tools increases the risk of over-tightening, which can result in wood splitting or cracking.

| 1   |      |         |     |               |
|-----|------|---------|-----|---------------|
|     | No   | Drawing | Qty | Description   |
|     | А    |         | 1   | Seat          |
|     | В    |         | 1   | LSF Back Rest |
|     | С    |         | 1   | RSF Back Rest |
| Ste | p #1 |         |     | C D C         |

#### ASSEMBLY INSTRUCTION Power Armless Reclining Chair with Power headrest

NOTE: Do not use power tools for assembly. The use of power tools increases the risk of over-tightening, which can result in wood splitting or cracking.

#### ASSEMBLY INSTRUCTION Power Right Side Reclining Chair with Power headrest

NOTE: Do not use power tools for assembly. The use of power tools increases the risk of over-tightening, which can result in wood splitting or cracking.