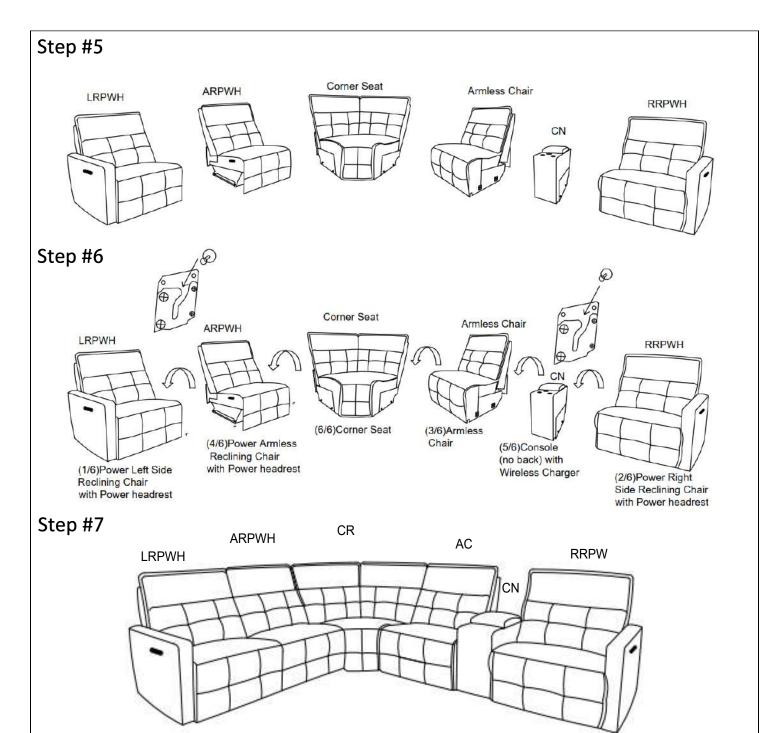

#### ASSEMBLY INSTRUCTION Power Left Side Reclining Chair with Power headrest

NOTE: Do not use power tools for assembly. The use of power tools increases the risk of over-tightening, which can result in wood splitting or cracking.

| No | Drawing | Qty | Description  |
|----|---------|-----|--------------|
| A  |         | 1   | Seat         |
| В  |         | 1   | Back Rest    |
| С  |         | 1   | Adaptor/Plug |

In order to maintain the original appearance of your textured polyester Furniture, please follow below simple care procedures:

#### ASSEMBLY INSTRUCTION Armless Chair

NOTE: Do not use power tools for assembly. The use of power tools increases the risk of over-tightening, which can result in wood splitting or cracking.

## **Component list**

| No | Drawing | Qty | Description |
|----|---------|-----|-------------|
| A  | E.      | 1   | Seat        |
| В  | A       | 1   | Back Rest   |

Step #1

In order to maintain the original appearance of your textured polyester Furniture, please follow below simple care procedures:

#### **Corner Seat**

NOTE: Do not use power tools for assembly. The use of power tools increases the risk of over-tightening, which can result in wood splitting or cracking.

| 1   |      |         |     |               |
|-----|------|---------|-----|---------------|
|     | No   | Drawing | Qty | Description   |
|     | А    |         | 1   | Seat          |
|     | В    |         | 1   | LSF Back Rest |
|     | С    |         | 1   | RSF Back Rest |
| Ste | p #1 |         |     | C D C         |

#### ASSEMBLY INSTRUCTION Power Armless Reclining Chair with Power headrest

NOTE: Do not use power tools for assembly. The use of power tools increases the risk of over-tightening, which can result in wood splitting or cracking.

| No | Drawing | Qty | Description   |
|----|---------|-----|---------------|
| А  |         | 1   | Seat          |
| В  |         | 1   | Back Rest     |
| С  | J       | 1   | Adaptor /Plug |

In order to maintain the original appearance of your textured polyester Furniture, please follow below simple care procedures:

#### ASSEMBLY INSTRUCTION Power Right Side Reclining Chair with Power headrest

NOTE: Do not use power tools for assembly. The use of power tools increases the risk of over-tightening, which can result in wood splitting or cracking.