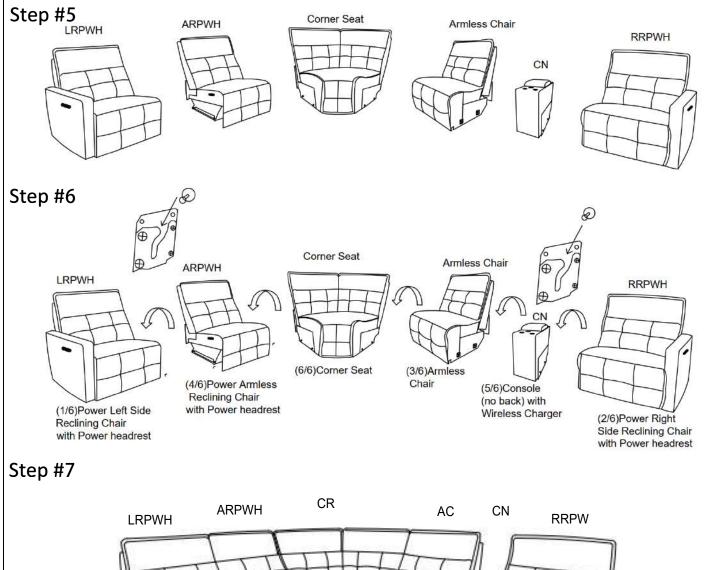

### **ASSEMBLY INSTRUCTION**

#### **Corner Seat**

NOTE: Do not use power tools for assembly. The use of power tools increases the risk of over-tightening, which can result in wood splitting or cracking.

| 1   |      |         |     |               |
|-----|------|---------|-----|---------------|
|     | No   | Drawing | Qty | Description   |
|     | А    |         | 1   | Seat          |
|     | В    |         | 1   | LSF Back Rest |
|     | С    |         | 1   | RSF Back Rest |
| Ste | p #1 |         |     | C D C         |

In order to maintain the original appearance of your textured polyester Furniture, please follow below simple care procedures:

- Avoid exposing furniture directly to sunlight or heating and air conditioning outlets. Sunlight and or exposure to heating and air conditioning outlets will fade/damage textured polyester.
- Vacuum or wipe with a soft cloth to remove dust.
- Hardware may loosen over time. Periodically check to make sure all connection are tight, Re-tighten if necessary.