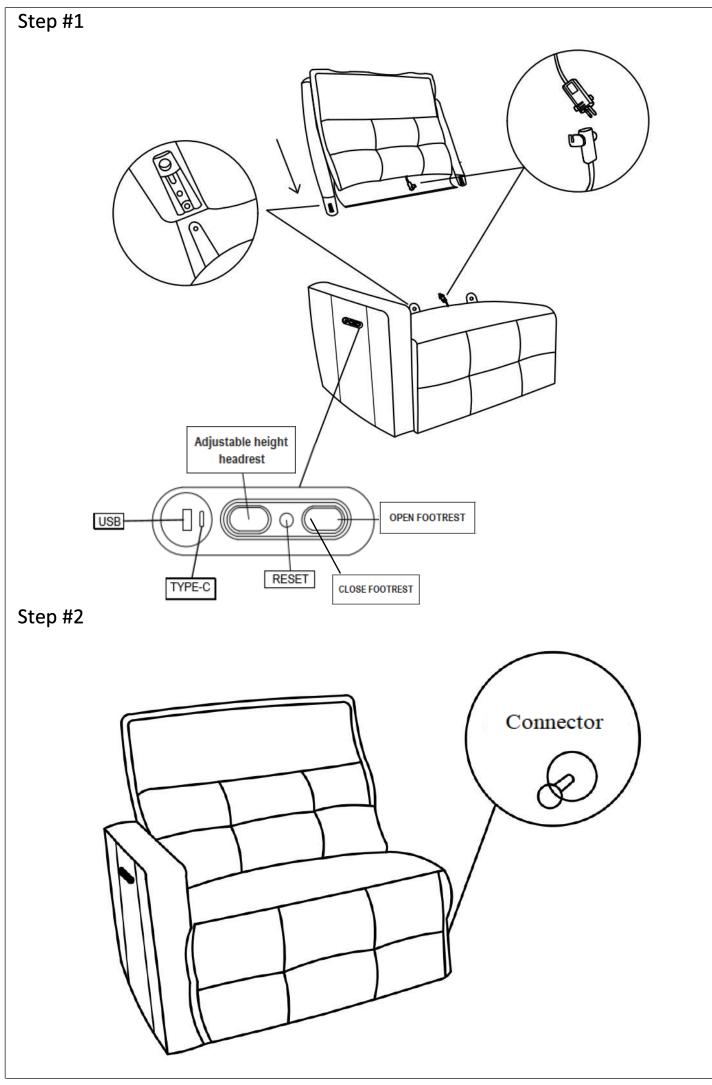

#### ASSEMBLY INSTRUCTION Power Left Side Reclining Chair with Power headrest

NOTE: Do not use power tools for assembly. The use of power tools increases the risk of over-tightening, which can result in wood splitting or cracking.

| No | Drawing | Qty | Description  |
|----|---------|-----|--------------|
| A  |         | 1   | Seat         |
| В  |         | 1   | Back Rest    |
| С  |         | 1   | Adaptor/Plug |

In order to maintain the original appearance of your textured polyester Furniture, please follow below simple care procedures: