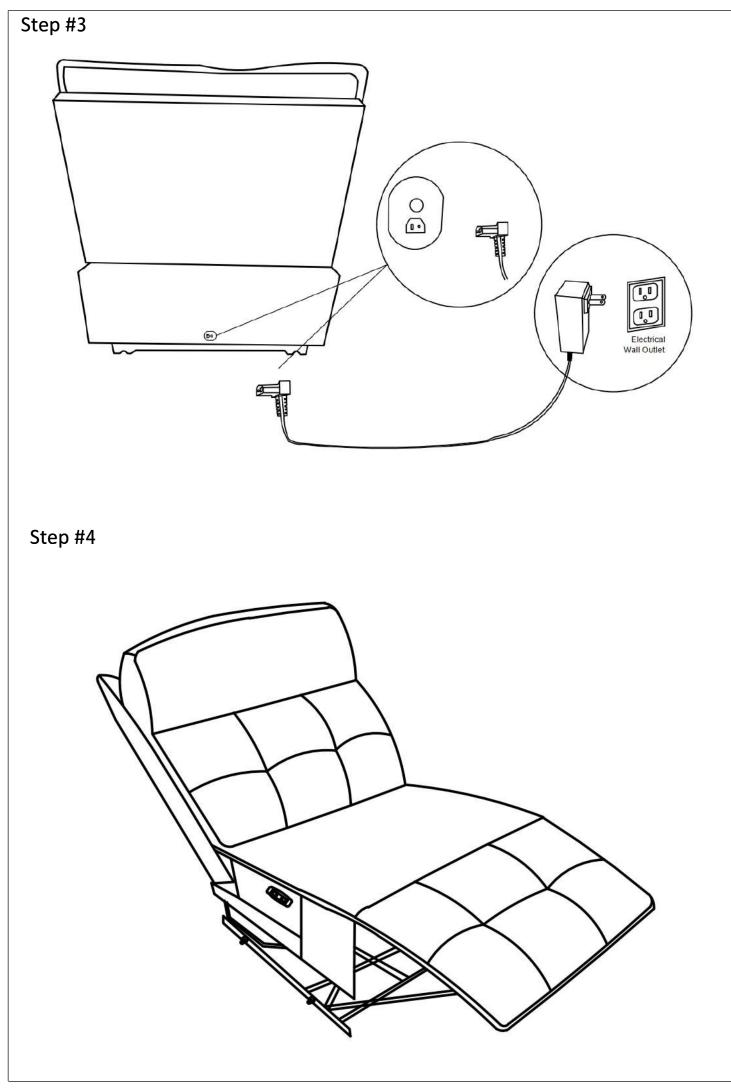

#### ASSEMBLY INSTRUCTION Power Left Side Reclining Chair with Power headrest

NOTE: Do not use power tools for assembly. The use of power tools increases the risk of over-tightening, which can result in wood splitting or cracking.

| No | Drawing | Qty | Description  |
|----|---------|-----|--------------|
| A  |         | 1   | Seat         |
| В  |         | 1   | Back Rest    |
| С  |         | 1   | Adaptor/Plug |

In order to maintain the original appearance of your textured polyester Furniture, please follow below simple care procedures:

- Avoid exposing furniture directly to sunlight or heating and air conditioning outlets. Sunlight and or exposure to heating and air conditioning outlets will fade/damage textured polyester.
- Vacuum or wipe with a soft cloth to remove dust.
- Hardware may loosen over time. Periodically check to make sure all connection are tight, Re-tighten if necessary.