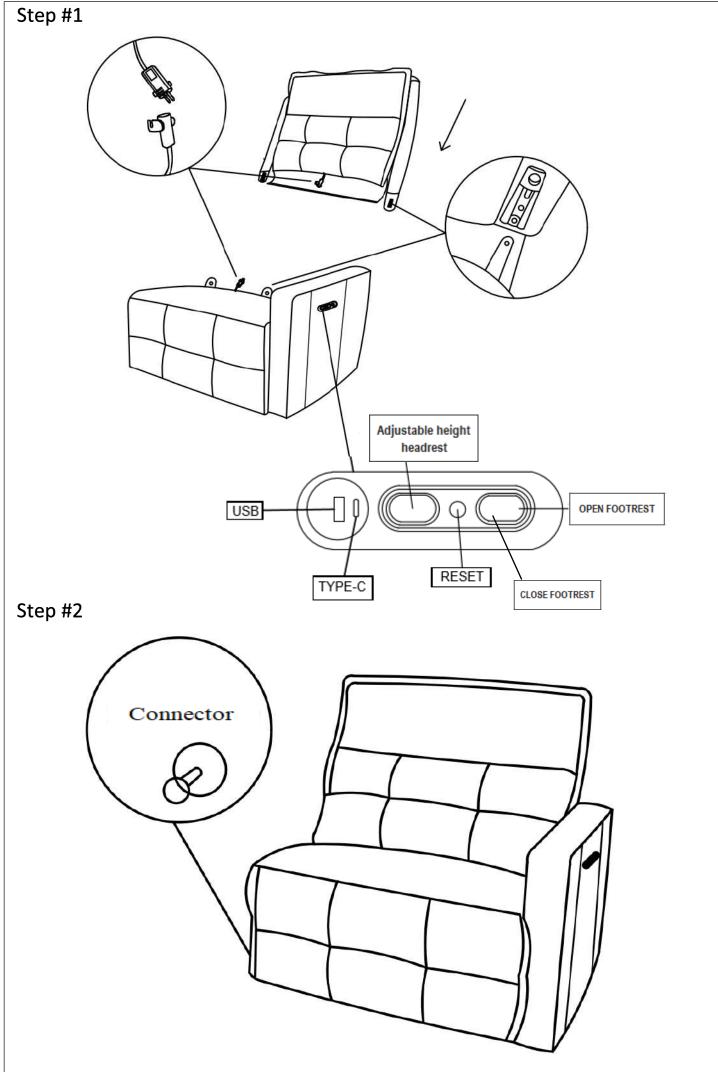

#### ASSEMBLY INSTRUCTION Power Left Side Reclining Chair with Power headrest

NOTE: Do not use power tools for assembly. The use of power tools increases the risk of over-tightening, which can result in wood splitting or cracking.

| No | Drawing | Qty | Description  |
|----|---------|-----|--------------|
| A  |         | 1   | Seat         |
| В  |         | 1   | Back Rest    |
| С  |         | 1   | Adaptor/Plug |

In order to maintain the original appearance of your textured polyester Furniture, please follow below simple care procedures:

#### ASSEMBLY INSTRUCTION Power Armless Reclining Chair with Power headrest

NOTE: Do not use power tools for assembly. The use of power tools increases the risk of over-tightening, which can result in wood splitting or cracking.

| No | Drawing | Qty | Description   |
|----|---------|-----|---------------|
| А  |         | 1   | Seat          |
| В  |         | 1   | Back Rest     |
| С  | J       | 1   | Adaptor /Plug |

In order to maintain the original appearance of your textured polyester Furniture, please follow below simple care procedures:

#### ASSEMBLY INSTRUCTION Power Right Side Reclining Chair with Power headrest

NOTE: Do not use power tools for assembly. The use of power tools increases the risk of over-tightening, which can result in wood splitting or cracking.