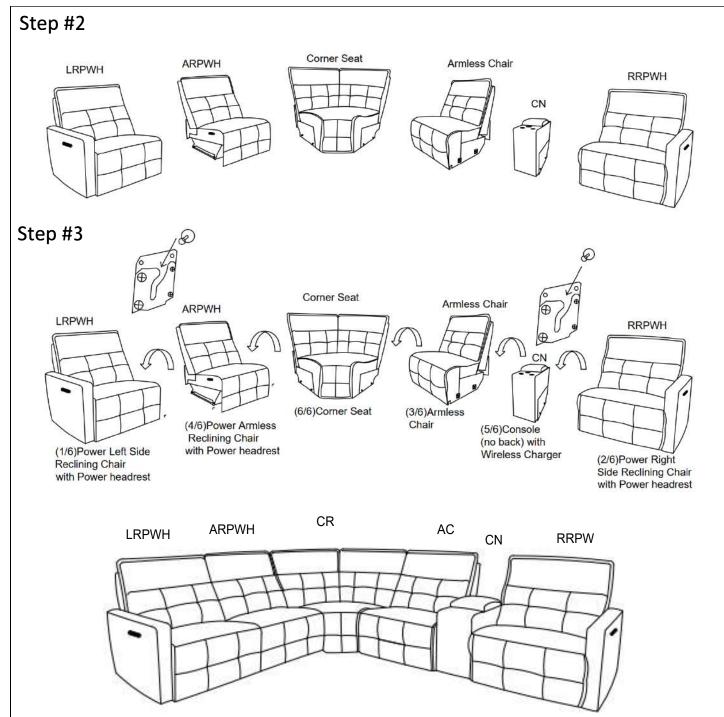

#### ASSEMBLY INSTRUCTION Power Left Side Reclining Chair with Power headrest

NOTE: Do not use power tools for assembly. The use of power tools increases the risk of over-tightening, which can result in wood splitting or cracking.

#### ASSEMBLY INSTRUCTION Armless Chair

NOTE: Do not use power tools for assembly. The use of power tools increases the risk of over-tightening, which can result in wood splitting or cracking.

#### **Corner Seat**

NOTE: Do not use power tools for assembly. The use of power tools increases the risk of over-tightening, which can result in wood splitting or cracking.

| 1   |      |         |     |               |
|-----|------|---------|-----|---------------|
|     | No   | Drawing | Qty | Description   |
|     | А    |         | 1   | Seat          |
|     | В    |         | 1   | LSF Back Rest |
|     | С    |         | 1   | RSF Back Rest |
| Ste | p #1 |         |     | C D C         |

#### ASSEMBLY INSTRUCTION Power Armless Reclining Chair with Power headrest

NOTE: Do not use power tools for assembly. The use of power tools increases the risk of over-tightening, which can result in wood splitting or cracking.

#### ASSEMBLY INSTRUCTION Power Right Side Reclining Chair with Power headrest

NOTE: Do not use power tools for assembly. The use of power tools increases the risk of over-tightening, which can result in wood splitting or cracking.