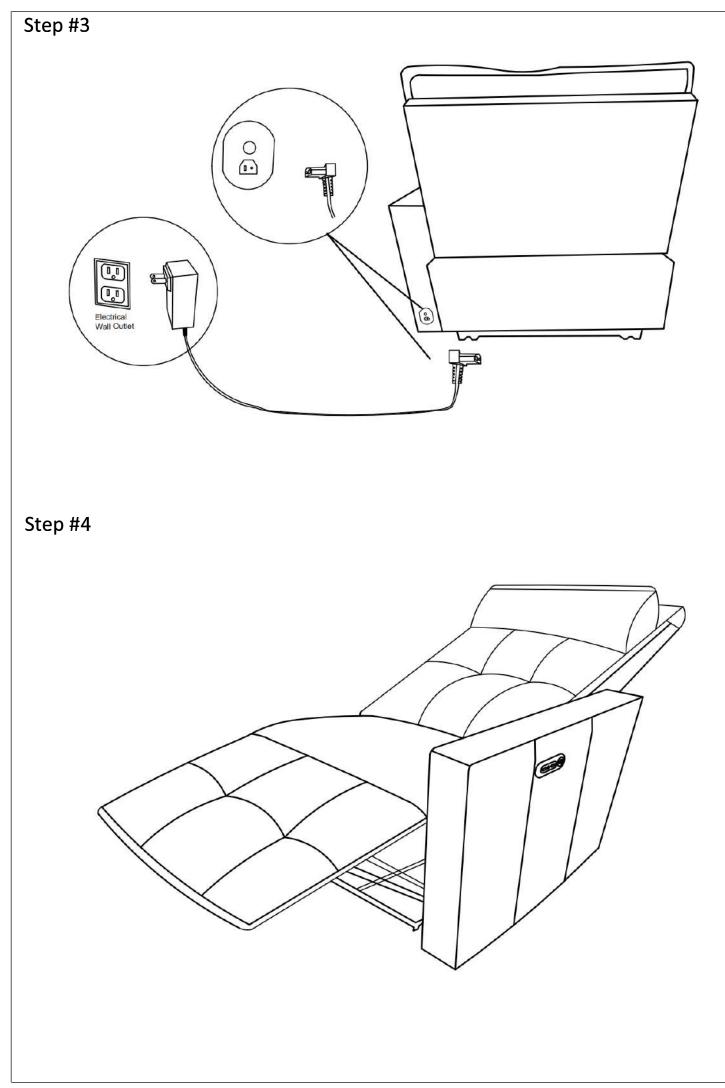

#### ASSEMBLY INSTRUCTION Power Left Side Reclining Chair with Power headrest

NOTE: Do not use power tools for assembly. The use of power tools increases the risk of over-tightening, which can result in wood splitting or cracking.

| No | Drawing | Qty | Description  |
|----|---------|-----|--------------|
| A  |         | 1   | Seat         |
| В  |         | 1   | Back Rest    |
| С  |         | 1   | Adaptor/Plug |

In order to maintain the original appearance of your textured polyester Furniture, please follow below simple care procedures: