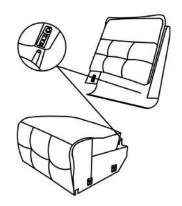

| No | Drawing | Qty | Description  |
|----|---------|-----|--------------|
| A  |         | 1   | Seat         |
| В  |         | 1   | Back Rest    |
| С  |         | 1   | Adaptor/Plug |

In order to maintain the original appearance of your textured polyester Furniture, please follow below simple care procedures:

| No | Drawing | Qty | Description   |
|----|---------|-----|---------------|
| А  |         | 1   | Seat          |
| В  |         | 1   | Back Rest     |
| С  | J       | 1   | Adaptor /Plug |

In order to maintain the original appearance of your textured polyester Furniture, please follow below simple care procedures: