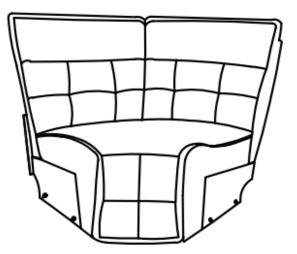

#### **Corner Seat**

NOTE: Do not use power tools for assembly. The use of power tools increases the risk of over-tightening, which can result in wood splitting or cracking.

| 1   |      |         |     |               |
|-----|------|---------|-----|---------------|
|     | No   | Drawing | Qty | Description   |
|     | А    |         | 1   | Seat          |
|     | В    |         | 1   | LSF Back Rest |
|     | С    |         | 1   | RSF Back Rest |
| Ste | p #1 |         |     | C D C         |

In order to maintain the original appearance of your textured polyester Furniture, please follow below simple care procedures:

- Avoid exposing furniture directly to sunlight or heating and air conditioning outlets. Sunlight and or exposure to heating and air conditioning outlets will fade/damage textured polyester.
- Vacuum or wipe with a soft cloth to remove dust.
- Hardware may loosen over time. Periodically check to make sure all connection are tight, Re-tighten if necessary.