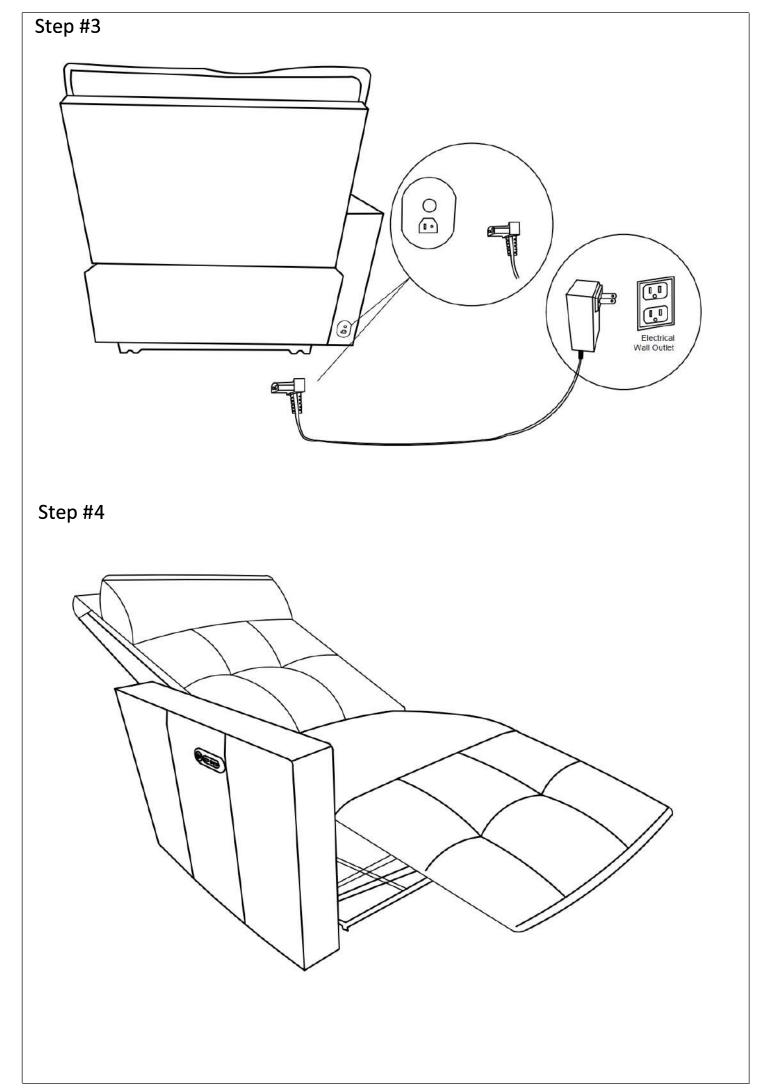

#### ASSEMBLY INSTRUCTION Power Left Side Reclining Chair with Power headrest

NOTE: Do not use power tools for assembly. The use of power tools increases the risk of over-tightening, which can result in wood splitting or cracking.

| No | Drawing | Qty | Description  |
|----|---------|-----|--------------|
| A  |         | 1   | Seat         |
| В  |         | 1   | Back Rest    |
| С  |         | 1   | Adaptor/Plug |

In order to maintain the original appearance of your textured polyester Furniture, please follow below simple care procedures: