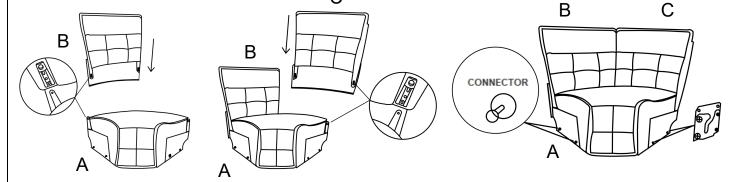

#### **Corner Seat**

NOTE: Do not use power tools for assembly. The use of power tools increases the risk of over-tightening, which can result in wood splitting or cracking.

| 1   |      |         |     |               |
|-----|------|---------|-----|---------------|
|     | No   | Drawing | Qty | Description   |
|     | А    |         | 1   | Seat          |
|     | В    |         | 1   | LSF Back Rest |
|     | С    |         | 1   | RSF Back Rest |
| Ste | p #1 |         |     | C D C         |

In order to maintain the original appearance of your textured polyester Furniture, please follow below simple care procedures:

- Avoid exposing furniture directly to sunlight or heating and air conditioning outlets. Sunlight and or exposure to heating and air conditioning outlets will fade/damage textured polyester.
- Vacuum or wipe with a soft cloth to remove dust.
- Hardware may loosen over time. Periodically check to make sure all connection are tight, Re-tighten if necessary.