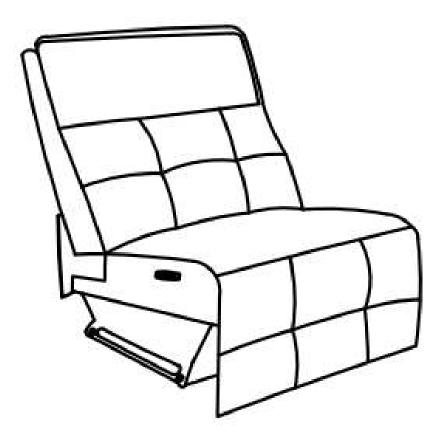

#### ASSEMBLY INSTRUCTION Power Armless Reclining Chair with Power headrest

NOTE: Do not use power tools for assembly. The use of power tools increases the risk of over-tightening, which can result in wood splitting or cracking.

| No | Drawing | Qty | Description   |
|----|---------|-----|---------------|
| А  |         | 1   | Seat          |
| В  |         | 1   | Back Rest     |
| С  | J       | 1   | Adaptor /Plug |

In order to maintain the original appearance of your textured polyester Furniture, please follow below simple care procedures:

- Avoid exposing furniture directly to sunlight or heating and air conditioning outlets. Sunlight and or exposure to heating and air conditioning outlets will fade/damage textured polyester.
- Vacuum or wipe with a soft cloth to remove dust.
- Hardware may loosen over time. Periodically check to make sure all connection are tight, Re-tighten if necessary.