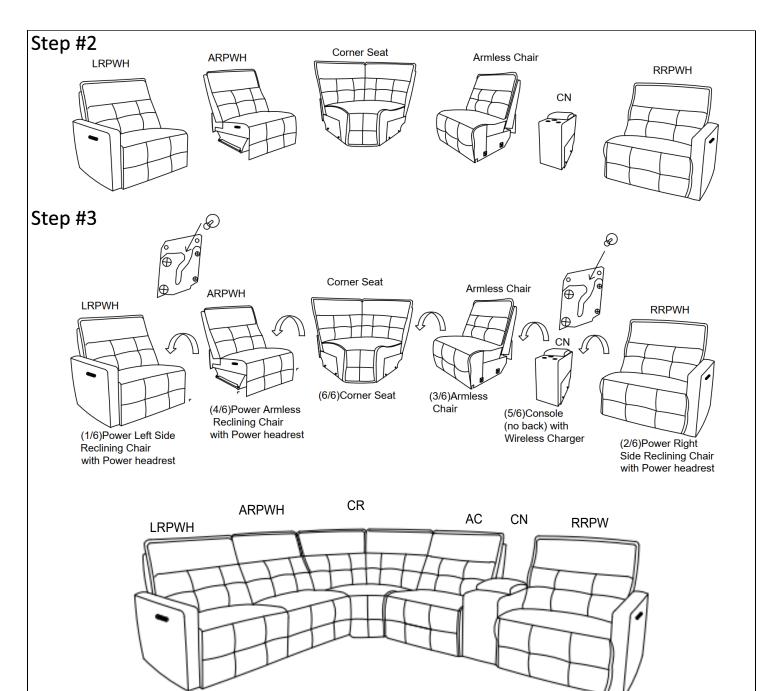

#### ASSEMBLY INSTRUCTION Power Left Side Reclining Chair with Power headrest

NOTE: Do not use power tools for assembly. The use of power tools increases the risk of over-tightening, which can result in wood splitting or cracking.

#### ASSEMBLY INSTRUCTION Armless Chair

NOTE: Do not use power tools for assembly. The use of power tools increases the risk of over-tightening, which can result in wood splitting or cracking.

#### **Corner Seat**

NOTE: Do not use power tools for assembly. The use of power tools increases the risk of over-tightening, which can result in wood splitting or cracking.

| 1   |      |         |     |               |
|-----|------|---------|-----|---------------|
|     | No   | Drawing | Qty | Description   |
|     | А    |         | 1   | Seat          |
|     | В    |         | 1   | LSF Back Rest |
|     | С    |         | 1   | RSF Back Rest |
| Ste | p #1 |         |     | C D C         |

#### ASSEMBLY INSTRUCTION Power Armless Reclining Chair with Power headrest

NOTE: Do not use power tools for assembly. The use of power tools increases the risk of over-tightening, which can result in wood splitting or cracking.

#### ASSEMBLY INSTRUCTION Power Right Side Reclining Chair with Power headrest

NOTE: Do not use power tools for assembly. The use of power tools increases the risk of over-tightening, which can result in wood splitting or cracking.