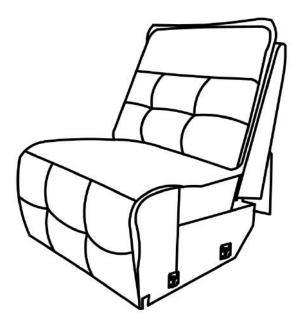

#### ASSEMBLY INSTRUCTION Power Left Side Reclining Chair with Power headrest

NOTE: Do not use power tools for assembly. The use of power tools increases the risk of over-tightening, which can result in wood splitting or cracking.

| No | Drawing | Qty | Description  |
|----|---------|-----|--------------|
| A  |         | 1   | Seat         |
| В  |         | 1   | Back Rest    |
| С  |         | 1   | Adaptor/Plug |

In order to maintain the original appearance of your textured polyester Furniture, please follow below simple care procedures: