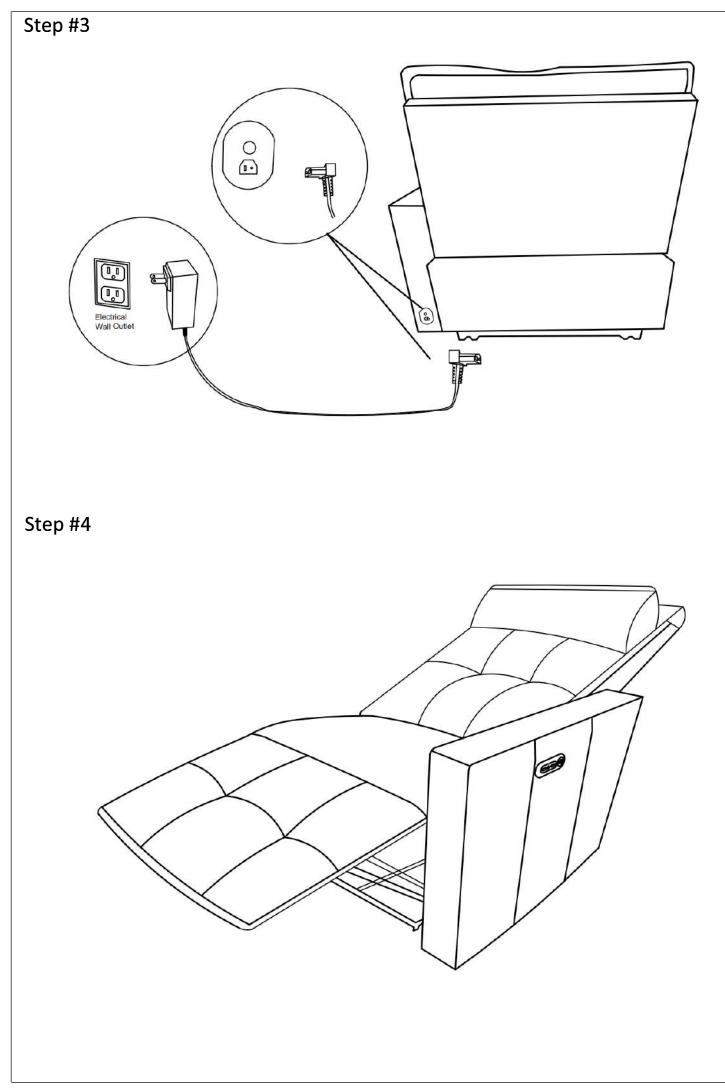

#### Power Left Side Reclining Chair with Power headrest

NOTE: Do not use power tools for assembly. The use of power tools increases the risk of over-tightening, which can result in wood splitting or cracking.

# **Component list**

| No | Drawing | Qty | Description  |
|----|---------|-----|--------------|
| A  |         | 1   | Seat         |
| В  |         | 1   | Back Rest    |
| С  | ę J     | 1   | Adaptor/Plug |