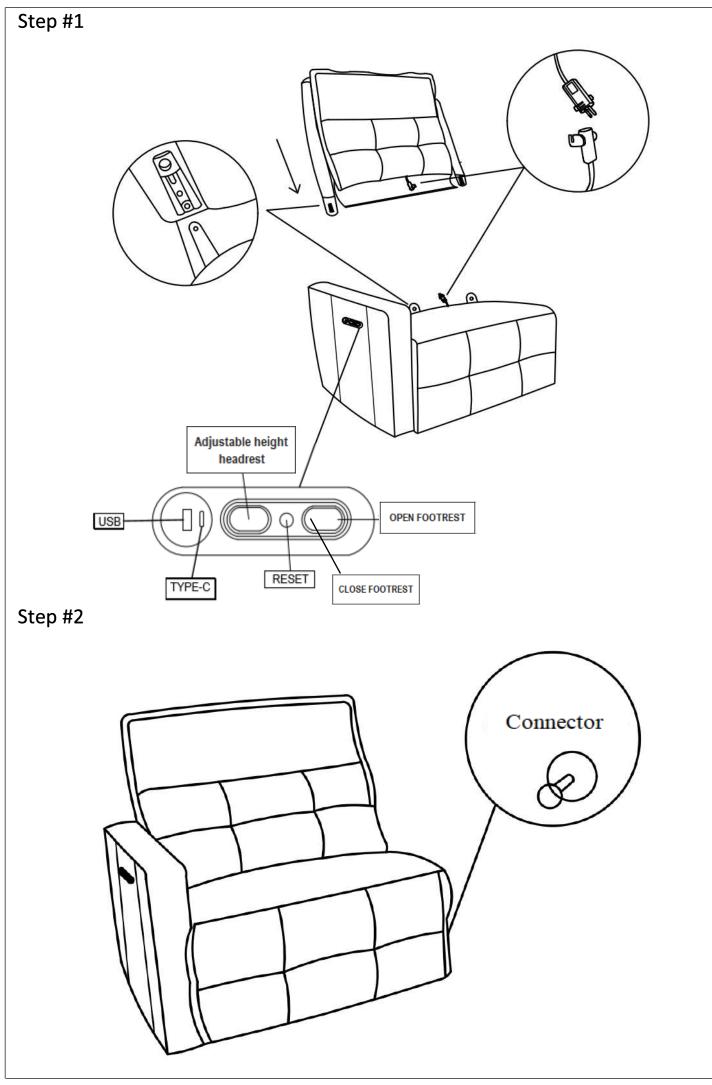

#### Power Left Side Reclining Chair with Power headrest

NOTE: Do not use power tools for assembly. The use of power tools increases the risk of over-tightening, which can result in wood splitting or cracking.

# **Component list**

| No | Drawing | Qty | Description  |
|----|---------|-----|--------------|
| A  |         | 1   | Seat         |
| В  |         | 1   | Back Rest    |
| С  | ę J     | 1   | Adaptor/Plug |