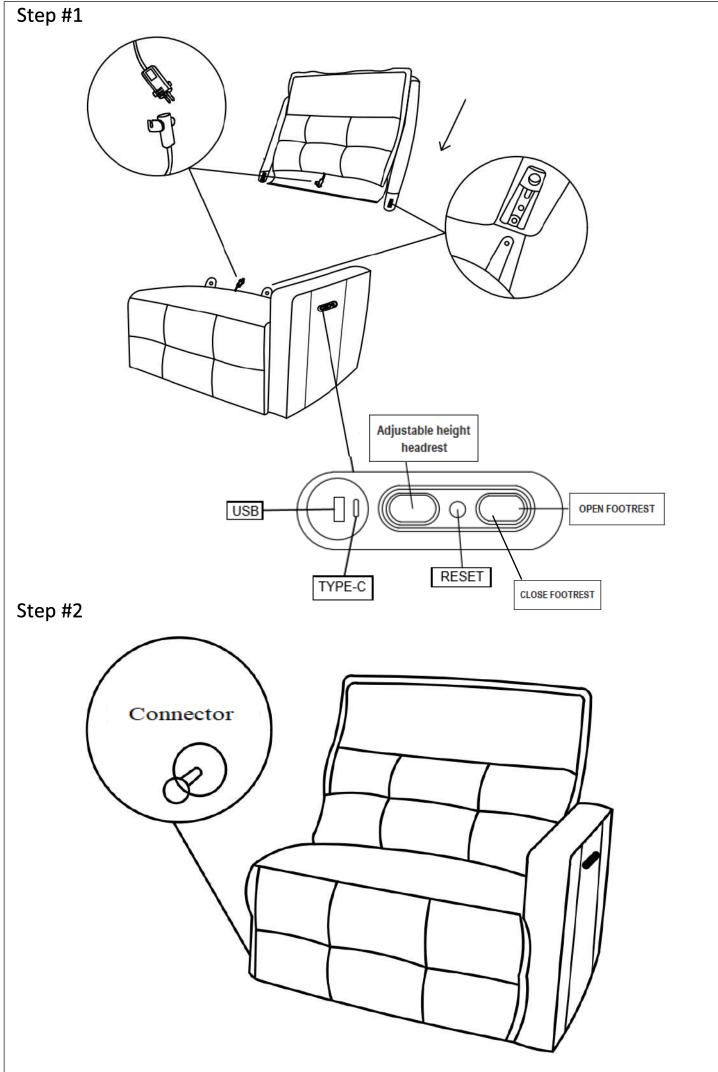

#### Power Left Side Reclining Chair with Power headrest

NOTE: Do not use power tools for assembly. The use of power tools increases the risk of over-tightening, which can result in wood splitting or cracking.

# **Component list**

| No | Drawing | Qty | Description  |
|----|---------|-----|--------------|
| A  |         | 1   | Seat         |
| В  |         | 1   | Back Rest    |
| С  | ę J     | 1   | Adaptor/Plug |