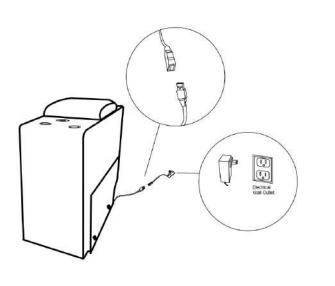

## **ASSEMBLY INSTRUCTION** Console (no back) with Wireless Charger

NOTE: Do not use power tools for assembly. The use of power tools increases the risk of over-tightening, which can result in wood splitting or cracking.

# Component list

| No | Drawing    | Qty | Description                                 |
|----|------------|-----|---------------------------------------------|
| A  |            | 1   | Console                                     |
| В  | $\bigcirc$ | 2   | Stainless steel Cup holder (D108*D85*H53mm) |
| С  | s to       | 1   | Adaptor/Plug                                |