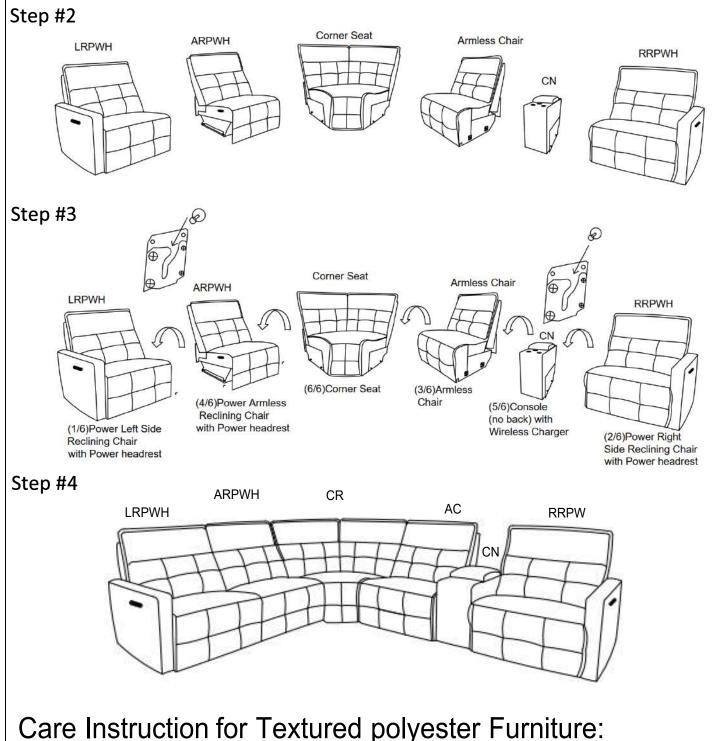

## **ASSEMBLY INSTRUCTION** Console (no back) with Wireless Charger

NOTE: Do not use power tools for assembly. The use of power tools increases the risk of over-tightening, which can result in wood splitting or cracking.

# Component list

| No | Drawing    | Qty | Description                                 |
|----|------------|-----|---------------------------------------------|
| A  |            | 1   | Console                                     |
| В  | $\bigcirc$ | 2   | Stainless steel Cup holder (D108*D85*H53mm) |
| С  | s to       | 1   | Adaptor/Plug                                |