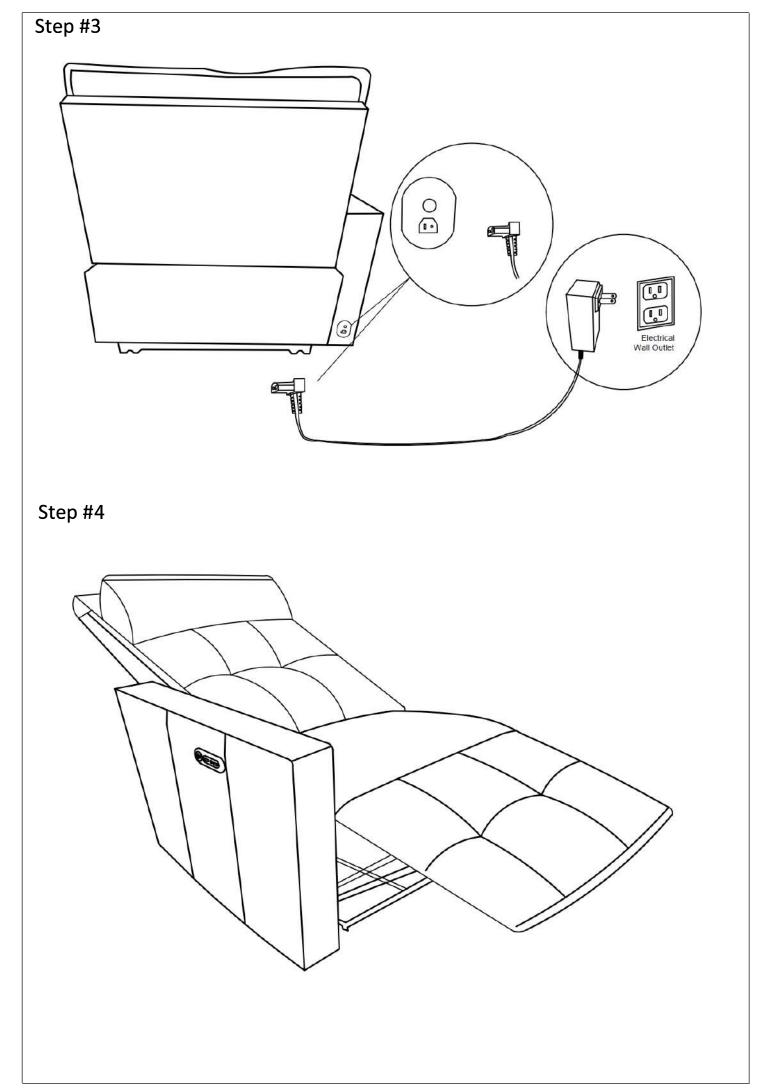

#### Power Left Side Reclining Chair with Power headrest

NOTE: Do not use power tools for assembly. The use of power tools increases the risk of over-tightening, which can result in wood splitting or cracking.

# **Component list**

| No | Drawing | Qty | Description  |
|----|---------|-----|--------------|
| A  |         | 1   | Seat         |
| В  |         | 1   | Back Rest    |
| С  | ę J     | 1   | Adaptor/Plug |