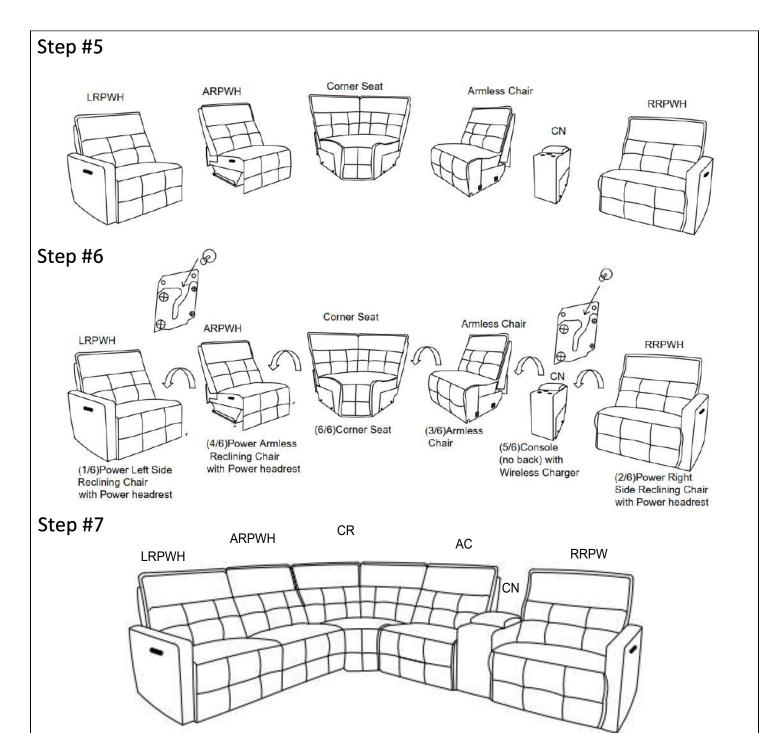

#### Power Left Side Reclining Chair with Power headrest

NOTE: Do not use power tools for assembly. The use of power tools increases the risk of over-tightening, which can result in wood splitting or cracking.

# **Component list**

| No | Drawing | Qty | Description  |
|----|---------|-----|--------------|
| A  |         | 1   | Seat         |
| В  |         | 1   | Back Rest    |
| С  | ę J     | 1   | Adaptor/Plug |

## ASSEMBLY INSTRUCTION Power Right Side Reclining Chair with Power headrest

NOTE: Do not use power tools for assembly. The use of power tools increases the risk of over-tightening, which can result in wood splitting or cracking.

# **Component list**

| No | Drawing | Qty | Description  |
|----|---------|-----|--------------|
| A  |         | 1   | Seat         |
| В  |         | 1   | Back Rest    |
| С  |         | 1   | Adaptor/Plug |