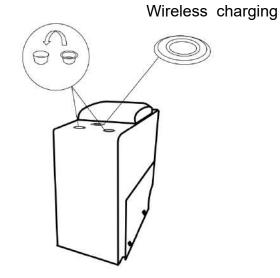

## **ASSEMBLY INSTRUCTION** Console (no back) with Wireless Charger

NOTE: Do not use power tools for assembly. The use of power tools increases the risk of over-tightening, which can result in wood splitting or cracking.

# Component list

| No | Drawing    | Qty | Description                                 |
|----|------------|-----|---------------------------------------------|
| A  |            | 1   | Console                                     |
| В  | $\bigcirc$ | 2   | Stainless steel Cup holder (D108*D85*H53mm) |
| С  | s to       | 1   | Adaptor/Plug                                |