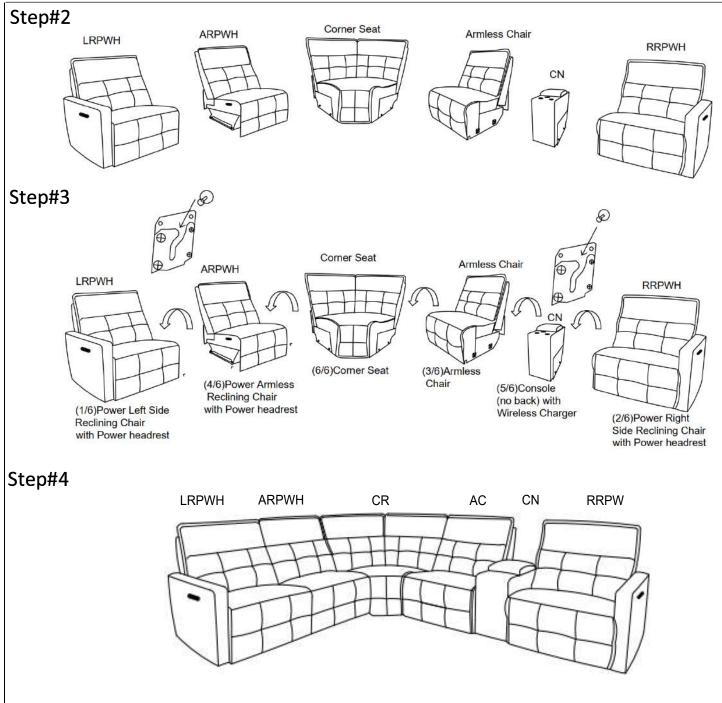

#### Power Left Side Reclining Chair with Power headrest

NOTE: Do not use power tools for assembly. The use of power tools increases the risk of over-tightening, which can result in wood splitting or cracking.

# **Component list**

| No | Drawing | Qty | Description  |
|----|---------|-----|--------------|
| A  |         | 1   | Seat         |
| В  |         | 1   | Back Rest    |
| С  | ę J     | 1   | Adaptor/Plug |

## **ASSEMBLY INSTRUCTION** Console (no back) with Wireless Charger

NOTE: Do not use power tools for assembly. The use of power tools increases the risk of over-tightening, which can result in wood splitting or cracking.

# Component list

| No | Drawing    | Qty | Description                                 |
|----|------------|-----|---------------------------------------------|
| A  |            | 1   | Console                                     |
| В  | $\bigcirc$ | 2   | Stainless steel Cup holder (D108*D85*H53mm) |
| С  | s to       | 1   | Adaptor/Plug                                |

## ASSEMBLY INSTRUCTION Power Right Side Reclining Chair with Power headrest

NOTE: Do not use power tools for assembly. The use of power tools increases the risk of over-tightening, which can result in wood splitting or cracking.

# **Component list**

| No | Drawing | Qty | Description  |
|----|---------|-----|--------------|
| A  |         | 1   | Seat         |
| В  |         | 1   | Back Rest    |
| С  |         | 1   | Adaptor/Plug |