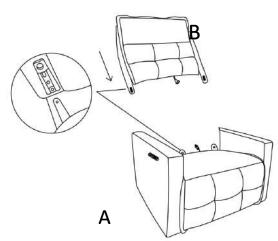

## **Component list**

| No | Drawing | Qty | Description  |
|----|---------|-----|--------------|
| A  |         | 1   | Seat         |
| В  | Ê       | 1   | Back Rest    |
| С  |         | 1   | Adaptor/Plug |

Step #1