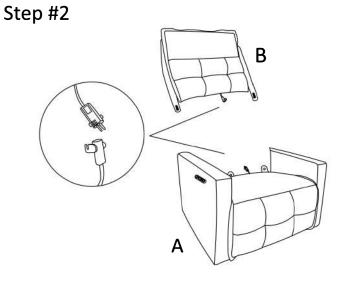

## ASSEMBLY INSTRUCTION ITEM NO: 194S9444HMP-1PWH POWER RECLINING CHAIR WITH POWER HEADREST



NOTE: Do not use power tools for assembly. The use of power tools increases the risk of over-tightening, which can result in wood splitting or cracking.



## **Component list**

| No | Drawing | Qty | Description  |
|----|---------|-----|--------------|
| A  |         | 1   | Seat         |
| В  | Ê       | 1   | Back Rest    |
| С  |         | 1   | Adaptor/Plug |

Step #1







## **Care Instruction for Textured Polyester Furniture:**

In order to maintain the original appearance of your textured polyester Furniture, please follow below simple care procedures:

- Avoid exposing furniture directly to sunlight or heating and air conditioning outlets. Sunlight and or exposure to heating and air conditioning outlets will fade/damage textured polyester.
- Vacuum or wipe with a soft cloth to remove dust.
- Hardware may loosen over time. Periodically check to make sure all connection are tight, Re-tighten if necessary.



For items use on wooden floor, hard surfaces or carpets, it is recommended to Install protective pads under all legs and supports to avoid/prevent from damages/scratches and discoloration.