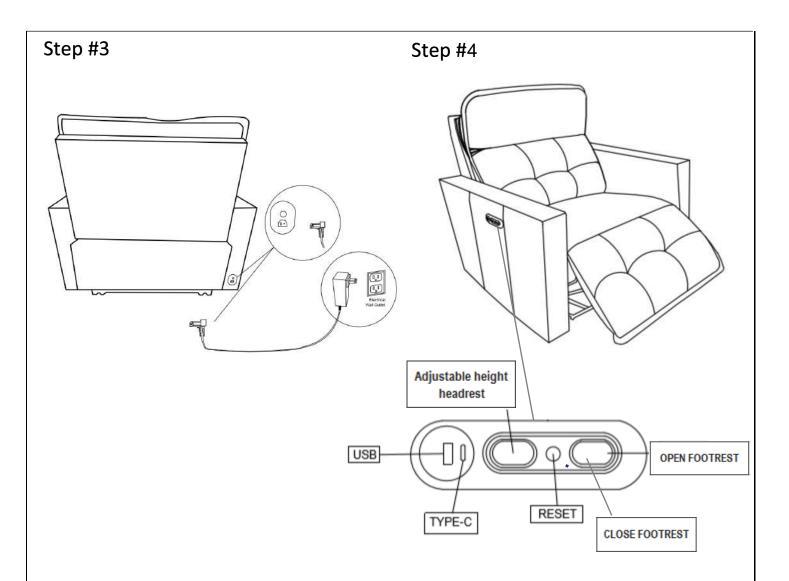

## ASSEMBLY INSTRUCTION ITEM NO: 194S9444HMP-1PWH POWER RECLINING CHAIR WITH POWER HEADREST



NOTE: Do not use power tools for assembly. The use of power tools increases the risk of over-tightening, which can result in wood splitting or cracking.



## **Component list**

| No | Drawing | Qty | Description  |
|----|---------|-----|--------------|
| A  |         | 1   | Seat         |
| В  | Ê       | 1   | Back Rest    |
| С  |         | 1   | Adaptor/Plug |

Step #1







## **Care Instruction for Textured Polyester Furniture:**

In order to maintain the original appearance of your textured polyester Furniture, please follow below simple care procedures:

- Avoid exposing furniture directly to sunlight or heating and air conditioning outlets. Sunlight and or exposure to heating and air conditioning outlets will fade/damage textured polyester.
- Vacuum or wipe with a soft cloth to remove dust.
- Hardware may loosen over time. Periodically check to make sure all connection are tight, Re-tighten if necessary.



For items use on wooden floor, hard surfaces or carpets, it is recommended to Install protective pads under all legs and supports to avoid/prevent from damages/scratches and discoloration.