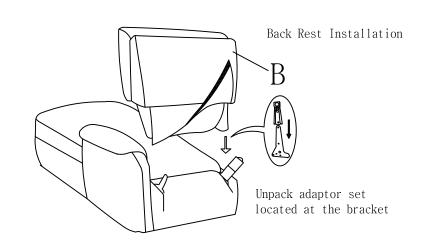

#### UM1003A-L1.5PH

Step#1

Align the female brackets at the back onto the male brackets at the seat, insert back rest to the seat then push to the end and make sure it is fixed in position securely.

| NO. | DRAWING | QTY | DESCRIPTION |
|-----|---------|-----|-------------|
| A   |         | 1PC | SEAT        |
| В   |         | 1PC | BACK REST   |

Step#1

Align the female brackets at the back onto the male brackets at the seat, insert back rest to the seat then push to the end and make sure it is fixed in position securely.