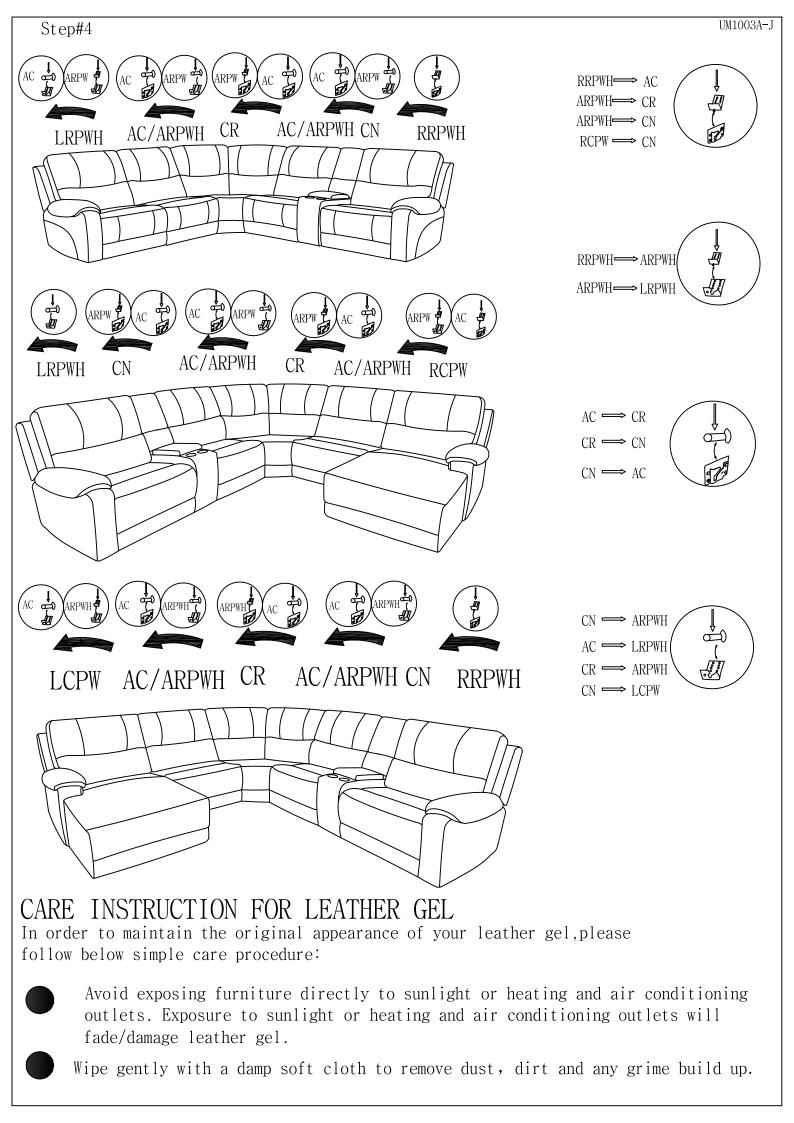

NOTE:

\*ADAPTOR SET PACKED IN 194S9429TP-RRPWH or 194S9429TP-RCPW and 194S9429TP-LRPWH or 194S9429TP-LCPW.

HARDWARE LIST

| NO. | DRAWING  | QTY | DESCRIPTION    |
|-----|----------|-----|----------------|
| 1   | <b>e</b> | 1PC | ADAPTOR        |
| 2   | N        | 1PC | PLUG WITH WIRE |

NOTE:

\*ADAPTOR SET PACKED IN 194S9429TP-RRPWH or 194S9429TP-RCPW and 194S9429TP-LRPWH or 194S9429TP-LCPW.