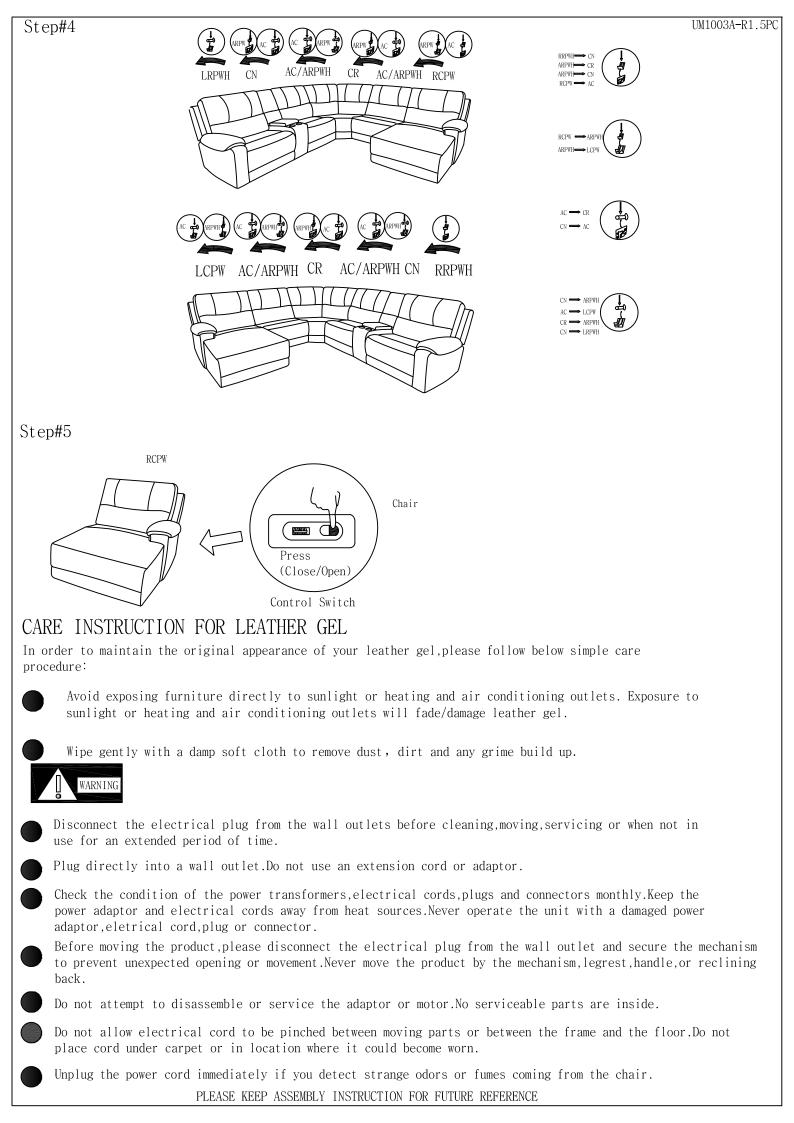

### CARE INSTRUCTION FOR LEATHER GEL

Step#2

In order to maintain the original appearance of your leather gel,please follow below simple care procedure:

Avoid exposing furniture directly to sunlight or heating and air conditioning outlets. Exposure to sunlight or heating and air conditioning outlets will fade/damage leather gel.

Wipe gently with a damp soft cloth to remove dust, dirt and any grime build up.