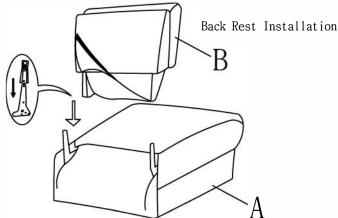

#### UM1003A-L1.5PH

Step#1

Align the female brackets at the back onto the male brackets at the seat, insert back rest to the seat then push to the end and make sure it is fixed in position securely.

| NO. | DRAWING | QTY | DESCRIPTION |
|-----|---------|-----|-------------|
| A   |         | 1PC | SEAT        |
| В   |         | 1PC | BACK REST   |

Step#1

Align the female brackets at the back onto the male brackets at the seat, insert back rest to the seat then push to the end and make sure it is fixed in position securely.