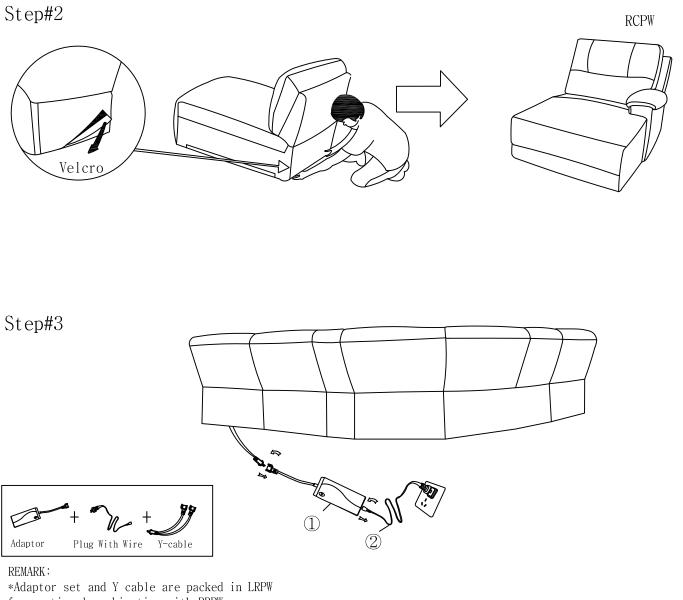

#### UM1003A-L1.5PH

Step#1

Align the female brackets at the back onto the male brackets at the seat, insert back rest to the seat then push to the end and make sure it is fixed in position securely.

#### Step#1

Align the female brackets at the back onto the male brackets at the seat, insert back rest to the seat then push to the end and make sure it is fixed in position securely.

for sectional combination with  $\ensuremath{\mathsf{RRPW}}\xspace.$ 