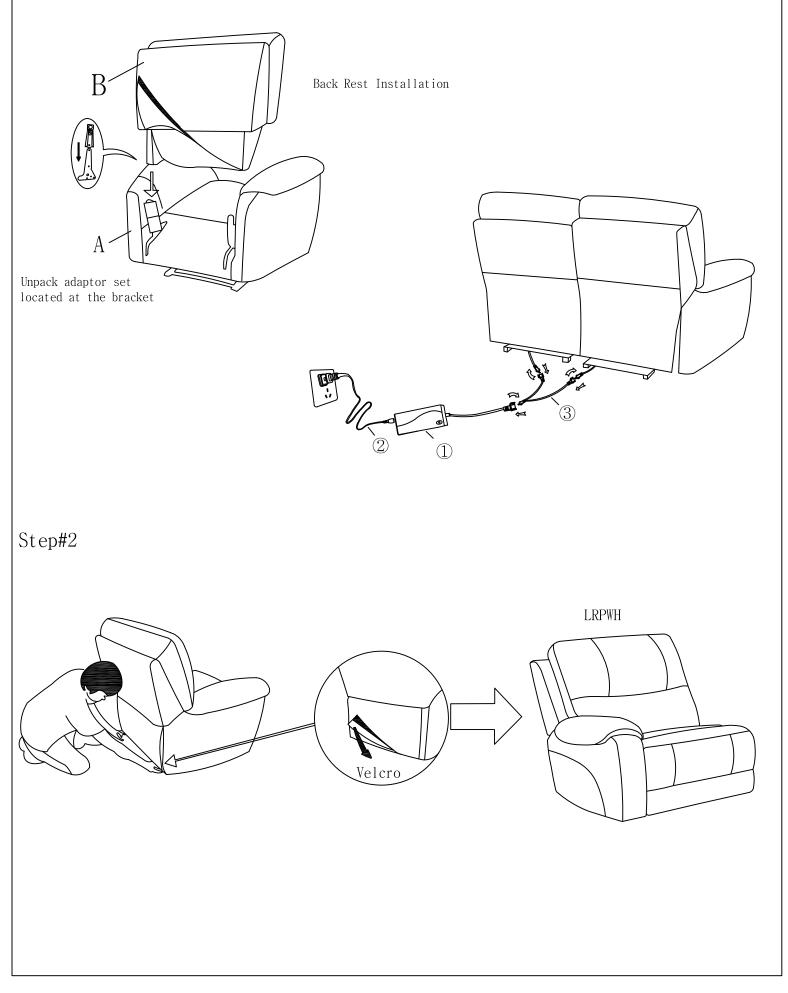

# Assembly Instruction ITEM NO: 194S9429TP-LRPWH

LSF POWER RECLINING CHAIR WITH POWER HEADREST & USB PORT

NOTE:Do not use power tools for assembly. Power tools increase the risk of over tightening which lead to splitting or cracking the wood.

COMPONENT LIST

| NO. | DRAWING | QTY | DESCRIPTION |
|-----|---------|-----|-------------|
| A   |         | 1PC | SEAT        |
| В   |         | 1PC | BACK REST   |

HARDWARE LIST

| NO. | DRAWING | QTY | DESCRIPTION    |
|-----|---------|-----|----------------|
| 1   |         | 1PC | ADAPTOR        |
| 2   | N       | 1PC | PLUG WITH WIRE |
| 3   |         | 1PC | Y-CABLE        |

NOTE:

\*ADAPTOR SET PACKED IN 194S9429TP-RRPWH or 194S9429TP-RCPW and 194S9429TP-LRPWH or 194S9429TP-LCPW.

#### UM1003A-L1.5PH

Step#1

Align the female brackets at the back onto the male brackets at the seat, insert back rest to the seat then push to the end and make sure it is fixed in position securely.