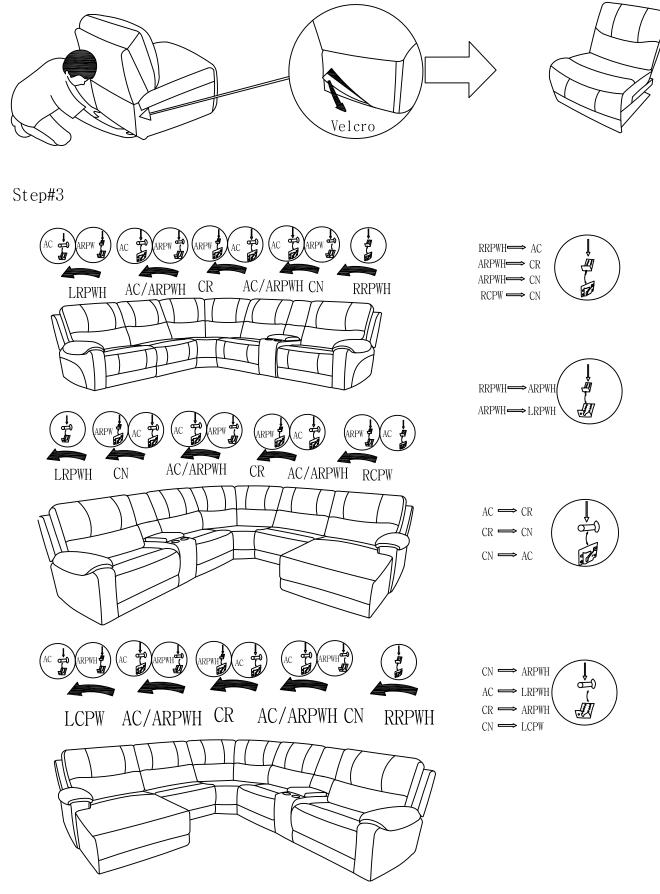

#### Step#1

Align the female brackets at the back onto the male brackets at the seat, insert back rest to the seat then push to the end and make sure it is fixed in position securely.

for sectional combination with  $\ensuremath{\mathsf{RRPW}}\xspace.$ 