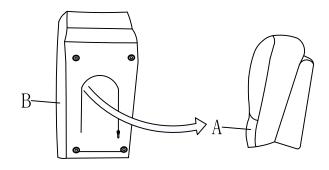

#### UM1003A-L1.5PH

Step#1

Align the female brackets at the back onto the male brackets at the seat, insert back rest to the seat then push to the end and make sure it is fixed in position securely.