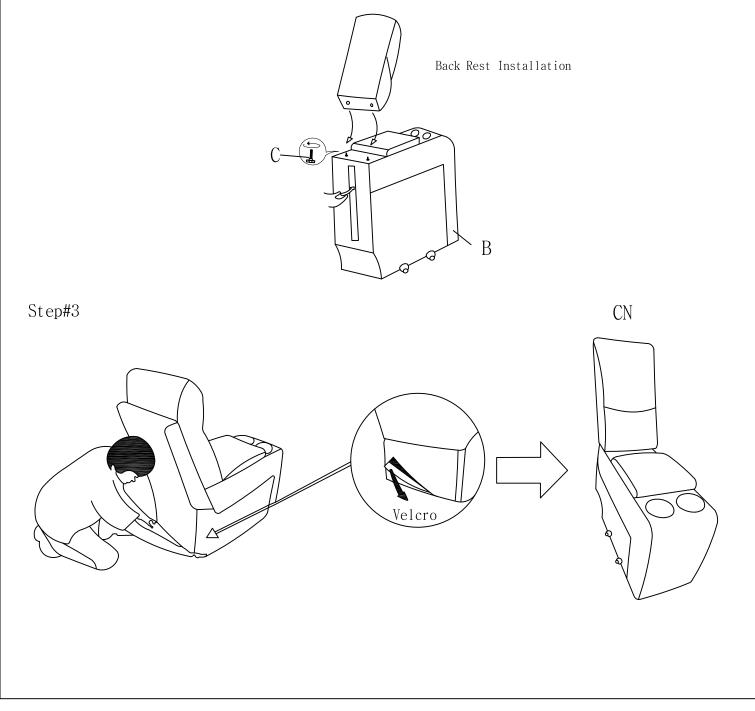

#### Step#1

Console back rest is stored in non-woven bag and put in the bottom of console.Please take out for assembly.

#### Step#2

Please unzip the back of the console base and insert the bolts upward through the pre-drilled holes and align it through the holes on the bottom of the console back. Tighten each bolt by turning it counter-clockwise until the console back is secured in place.