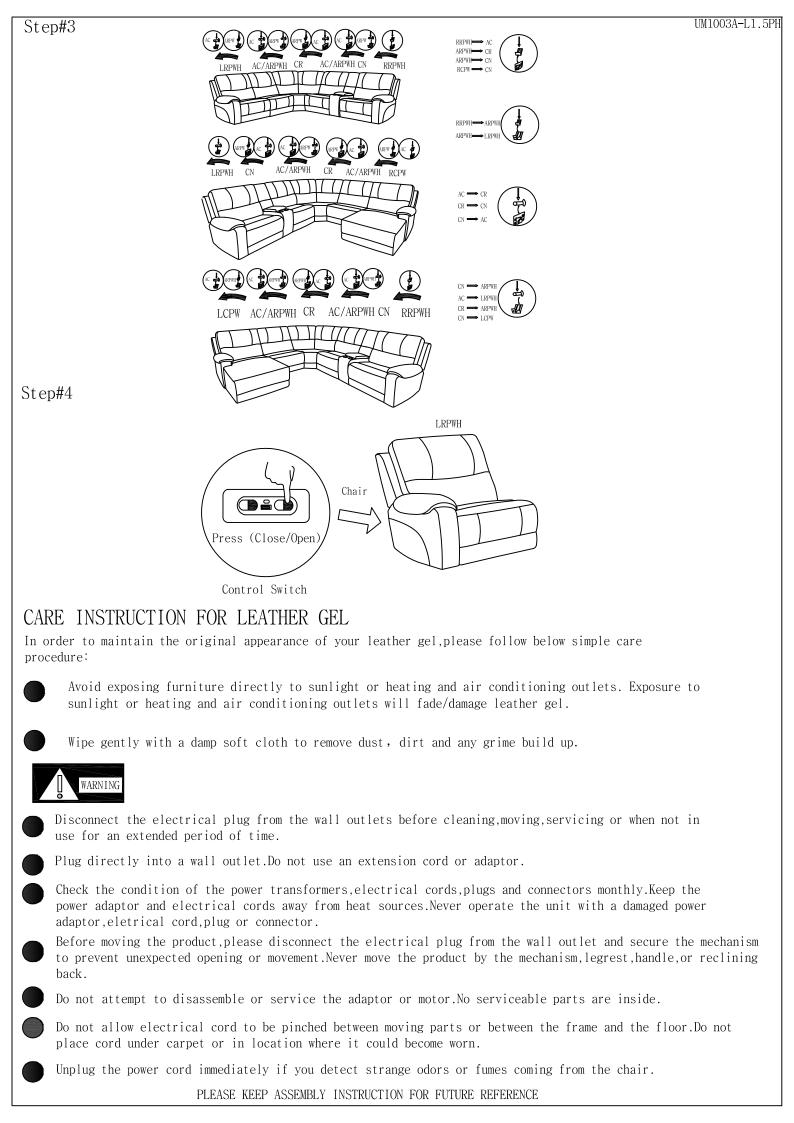

### CARE INSTRUCTION FOR LEATHER GEL

Step#2

In order to maintain the original appearance of your leather gel,please follow below simple care procedure:

Avoid exposing furniture directly to sunlight or heating and air conditioning outlets. Exposure to sunlight or heating and air conditioning outlets will fade/damage leather gel.

Wipe gently with a damp soft cloth to remove dust, dirt and any grime build up.