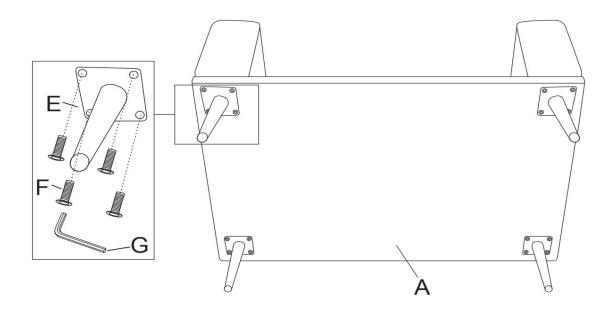

## COMPONENT LIST

| NO | DRAWING | QTY | DESCRIPTION        |
|----|---------|-----|--------------------|
| A  |         | 1   | Love seat          |
| В  |         | 2   | Seat cushion       |
| С  |         | 2   | Back cushion       |
| D  |         | 2   | Pillow (18x18'')   |
| E  |         | 4   | Metal legs (H: 8") |
| F  |         | 16  | Bolt (ØM8x20mm)    |
| G  |         | 1   | Allen Key (ØM8)    |