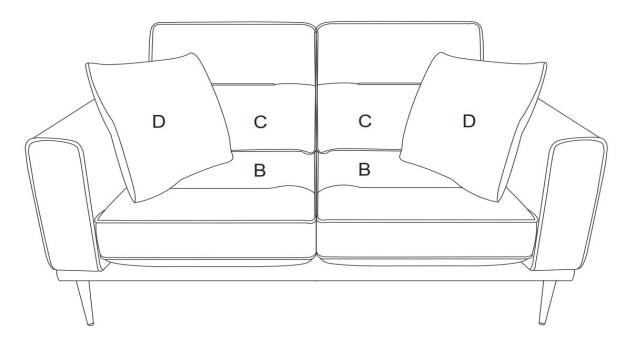

## COMPONENT LIST

| NO | DRAWING | QTY | DESCRIPTION        |
|----|---------|-----|--------------------|
| A  |         | 1   | Love seat          |
| В  |         | 2   | Seat cushion       |
| С  |         | 2   | Back cushion       |
| D  |         | 2   | Pillow (18x18'')   |
| E  |         | 4   | Metal legs (H: 8") |
| F  |         | 16  | Bolt (ØM8x20mm)    |
| G  |         | 1   | Allen Key (ØM8)    |