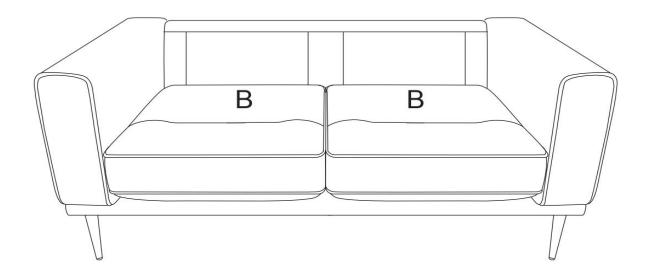

## COMPONENT LIST

| NO | DRAWING | QTY | DESCRIPTION        |
|----|---------|-----|--------------------|
| A  |         | 1   | Love seat          |
| В  |         | 2   | Seat cushion       |
| С  |         | 2   | Back cushion       |
| D  |         | 2   | Pillow (18x18'')   |
| E  |         | 4   | Metal legs (H: 8") |
| F  |         | 16  | Bolt (ØM8x20mm)    |
| G  |         | 1   | Allen Key (ØM8)    |