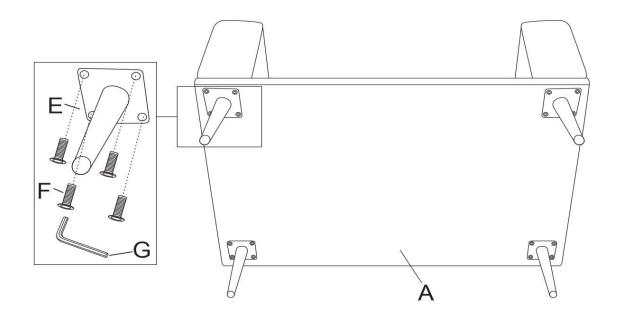

## COMPONENT LIST

| NO | DRAWING    | QTY | DESCRIPTION              |
|----|------------|-----|--------------------------|
| A  |            | 1   | Love seat                |
| В  |            | 2   | Seat cushion             |
| С  |            | 2   | Back cushion             |
| D  | $\bigcirc$ | 2   | Cylinder pillow (6x21'') |
| E  |            | 4   | Metal legs (H: 20cm)     |
| F  |            | 16  | Bolt (ØM8x20mm)          |
| G  |            | 1   | Allen Key (ØM8)          |