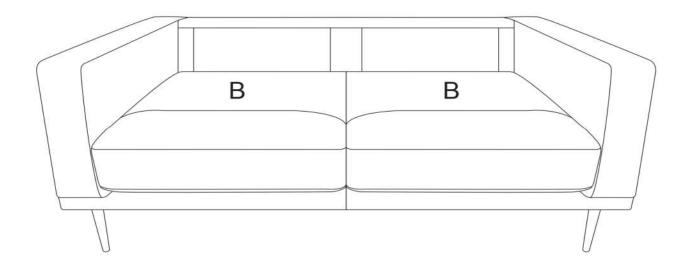

## COMPONENT LIST

| NO | DRAWING    | QTY | DESCRIPTION              |
|----|------------|-----|--------------------------|
| A  |            | 1   | Love seat                |
| В  |            | 2   | Seat cushion             |
| С  |            | 2   | Back cushion             |
| D  | $\bigcirc$ | 2   | Cylinder pillow (6x21'') |
| E  |            | 4   | Metal legs (H: 20cm)     |
| F  |            | 16  | Bolt (ØM8x20mm)          |
| G  |            | 1   | Allen Key (ØM8)          |