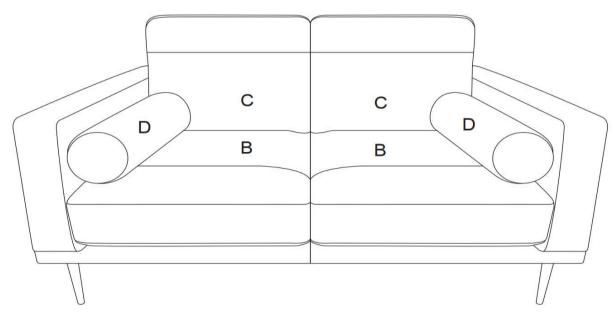

## COMPONENT LIST

| NO | DRAWING    | QTY | DESCRIPTION              |
|----|------------|-----|--------------------------|
| A  |            | 1   | Love seat                |
| В  |            | 2   | Seat cushion             |
| С  |            | 2   | Back cushion             |
| D  | $\bigcirc$ | 2   | Cylinder pillow (6x21'') |
| E  |            | 4   | Metal legs (H: 20cm)     |
| F  |            | 16  | Bolt (ØM8x20mm)          |
| G  |            | 1   | Allen Key (ØM8)          |