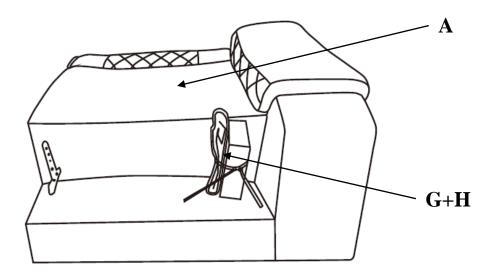

| NO. | DRAWING | QTY | DESCRIPTION     |
|-----|---------|-----|-----------------|
| A   |         | 1   | SEAT            |
| В   |         | 1   | LSF BACK REST   |
| с   |         | 1   | RSF BACK REST   |
| D   |         | 1   | MIDDLE BACKREST |
| E   |         | 1   | RIGHT EAR       |
| F   |         | 1   | LEFT EAR        |
| G   |         | 1   | ADAPTOR         |
| н   | COR.    | 1   | PLUG WITH WIRE  |

COMPONENT LIST (SOFA)

PAGE 1 OF 4

STEP# 2

PAGE 2 OF 4

STEP# 3

STEP# 4

PAGE 3 OF 4

STEP# 5