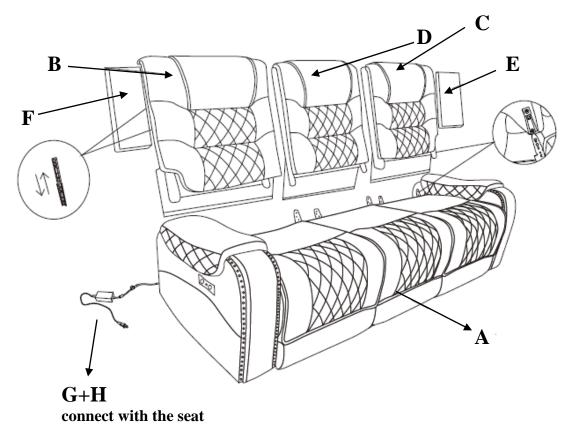

| NO. | DRAWING | QTY | DESCRIPTION     |
|-----|---------|-----|-----------------|
| A   |         | 1   | SEAT            |
| В   |         | 1   | LSF BACK REST   |
| с   |         | 1   | RSF BACK REST   |
| D   |         | 1   | MIDDLE BACKREST |
| E   |         | 1   | RIGHT EAR       |
| F   |         | 1   | LEFT EAR        |
| G   |         | 1   | ADAPTOR         |
| н   | COR.    | 1   | PLUG WITH WIRE  |

COMPONENT LIST (SOFA)

PAGE 1 OF 4

STEP# 2

PAGE 2 OF 4

STEP# 3

STEP# 4

PAGE 3 OF 4

STEP# 5