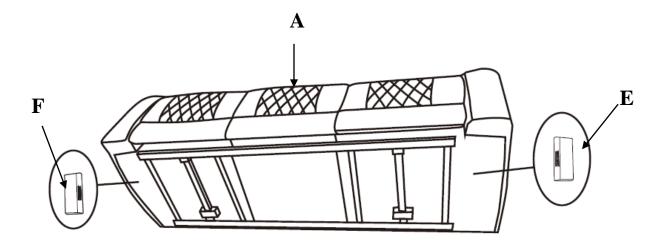

| NO. | DRAWING | QTY | DESCRIPTION     |
|-----|---------|-----|-----------------|
| A   |         | 1   | SEAT            |
| В   |         | 1   | LSF BACK REST   |
| с   |         | 1   | RSF BACK REST   |
| D   |         | 1   | MIDDLE BACKREST |
| E   |         | 1   | RIGHT EAR       |
| F   |         | 1   | LEFT EAR        |
| G   |         | 1   | ADAPTOR         |
| н   | COR.    | 1   | PLUG WITH WIRE  |

COMPONENT LIST (SOFA)

PAGE 1 OF 4

STEP# 2

PAGE 2 OF 4

STEP# 3

STEP# 4

PAGE 3 OF 4

STEP# 5