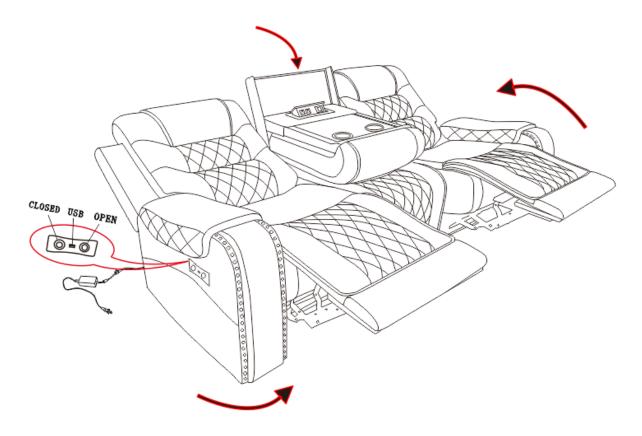

COMPONENT LIST (SOFA)

PAGE 1 OF 4

STEP# 2

PAGE 2 OF 4

STEP# 3

STEP# 4

PAGE 3 OF 4

STEP# 5

## Warning

Do not allow electrical cord to be pinched between moving parts or between the frame and the floor. Do not place cord under carpet or in location where it could become worn.

PAGE 4 OF 4