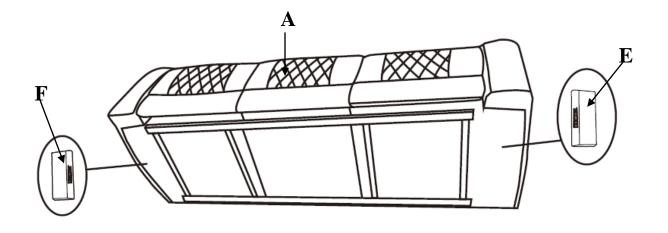

## Assembly Instruction ITEM NO.: 194S9405BR/GY-3 DOUBLE RECLINING SOFA WITH DROP-DOWN CUP HOLDERS, RECEPTACLES AND USB PORTS

The parts stored in the bottom of the sofa, please take out for

**COMPONENT LIST (SOFA)** 

STEP# 2

PAGE 2 OF 4

STEP# 3

STEP# 4

PAGE 3 OF 4