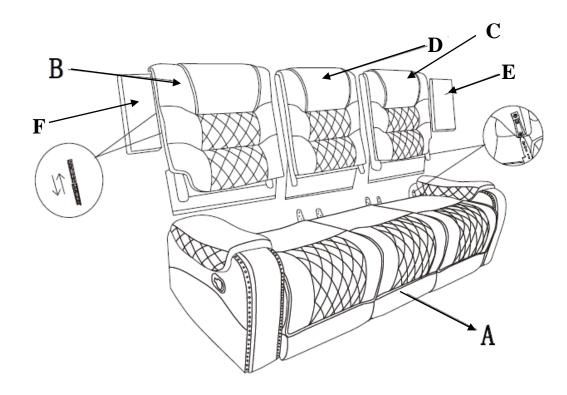

## assembly

**NOTE:** Do not use power tools for assembly. Power tools increase the risk of over tightening which leads to splitting or cracking the wood.

| 1 | SEAT<br>LSF BACK REST            |
|---|----------------------------------|
| 1 | LSF BACK REST                    |
|   |                                  |
| 1 | MIDDLE BACKREST<br>RSF BACK REST |
| 1 | MIDDLE BACKREST                  |
| 1 | RIGHT EAR                        |
| 1 | LEEF EAR                         |
|   |                                  |

**COMPONENT LIST (SOFA)** 

STEP# 2

PAGE 2 OF 4

STEP# 3

STEP# 4

PAGE 3 OF 4