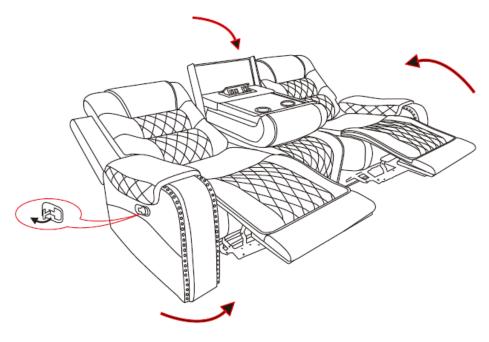

## Assembly Instruction ITEM NO.: 194S9405BR/GY-3 DOUBLE RECLINING SOFA WITH DROP-DOWN CUP HOLDERS, RECEPTACLES AND USB PORTS

The parts stored in the bottom of the sofa, please take out for