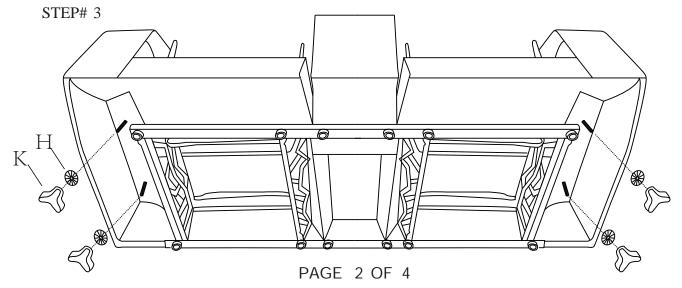

COMPONENT LIST (LOVE SEAT)

| NO. | DRAWING | QTY | DESCRIPTION             |
|-----|---------|-----|-------------------------|
| А   |         | 1   | SEAT                    |
| В   |         | 1   | LSF ARM                 |
| С   |         | 1   | RSF ARM                 |
| D   |         | 1   | LSF BACK REST           |
| E   |         | 1   | CONSOLE<br>BACK REST    |
| F   |         | 1   | RSF BACK REST           |
| G   |         | 4   | THREADED BOLT<br>M6*6CM |
| н   |         | 4   | WASHER                  |
| к   |         | 4   | STAR KNOB               |

## STEP# 1

STEP# 2