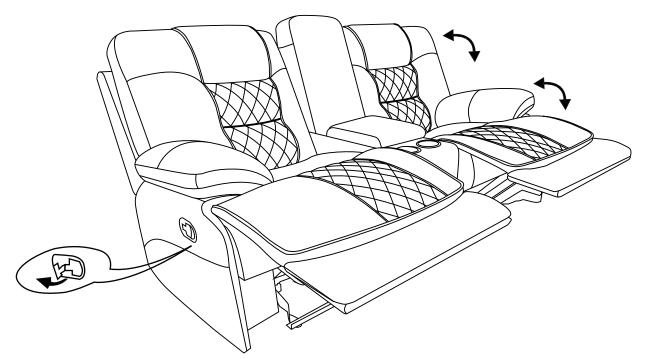

## ASSEMBLY INSTRUCTION ITEM NO: 194S9388GRY-2 DOUBLE GLIDER RECLINING LOVE SEAT WITH CENTER CONSOLE, RECEPTACLES AND USB PORT

NOTE: Do not use power tools for assembly. Power tools increase the risk of over tightening which leads to splitting or cracking the wood.