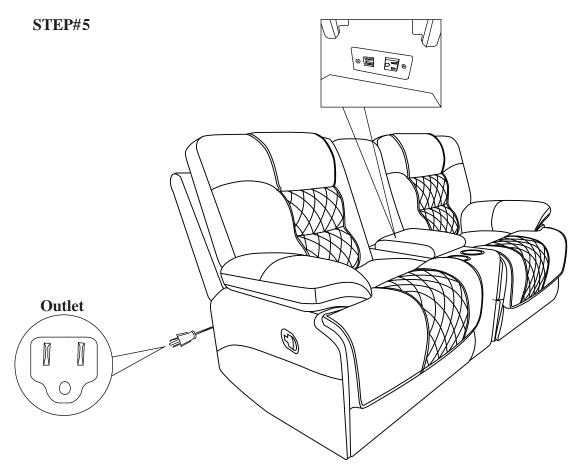

## ASSEMBLY INSTRUCTION ITEM NO: 194S9388GRY-2 DOUBLE GLIDER RECLINING LOVE SEAT WITH CENTER CONSOLE, RECEPTACLES AND USB PORT

NOTE: Do not use power tools for assembly. Power tools increase the risk of over tightening which leads to splitting or cracking the wood.