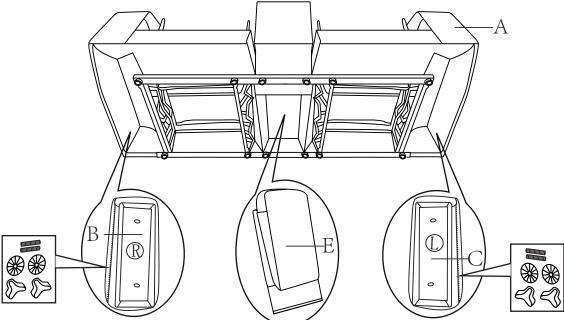

COMPONENT LIST (LOVE SEAT)

| NO. | DRAWING | QTY | DESCRIPTION             |
|-----|---------|-----|-------------------------|
| А   |         | 1   | SEAT                    |
| В   |         | 1   | LSF ARM                 |
| С   |         | 1   | RSF ARM                 |
| D   |         | 1   | LSF BACK REST           |
| E   |         | 1   | CONSOLE<br>BACK REST    |
| F   |         | 1   | RSF BACK REST           |
| G   |         | 4   | THREADED BOLT<br>M6*6CM |
| н   |         | 4   | WASHER                  |
| к   |         | 4   | STAR KNOB               |