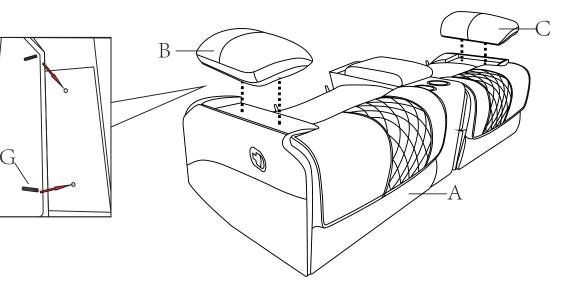

COMPONENT LIST (LOVE SEAT)

| NO. | DRAWING | QTY | DESCRIPTION             |
|-----|---------|-----|-------------------------|
| А   |         | 1   | SEAT                    |
| В   |         | 1   | LSF ARM                 |
| С   |         | 1   | RSF ARM                 |
| D   |         | 1   | LSF BACK REST           |
| E   |         | 1   | CONSOLE<br>BACK REST    |
| F   |         | 1   | RSF BACK REST           |
| G   |         | 4   | THREADED BOLT<br>M6*6CM |
| н   |         | 4   | WASHER                  |
| к   |         | 4   | STAR KNOB               |

## STEP# 1

STEP# 2