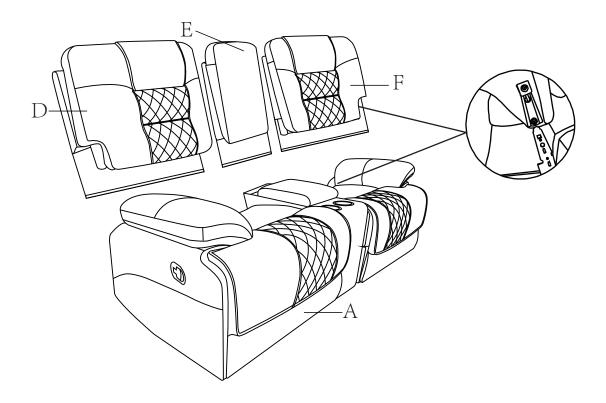

COMPONENT LIST (LOVE SEAT)

| NO. | DRAWING | QTY | DESCRIPTION             |
|-----|---------|-----|-------------------------|
| А   |         | 1   | SEAT                    |
| В   |         | 1   | LSF ARM                 |
| С   |         | 1   | RSF ARM                 |
| D   |         | 1   | LSF BACK REST           |
| E   |         | 1   | CONSOLE<br>BACK REST    |
| F   |         | 1   | RSF BACK REST           |
| G   |         | 4   | THREADED BOLT<br>M6*6CM |
| н   |         | 4   | WASHER                  |
| к   |         | 4   | STAR KNOB               |