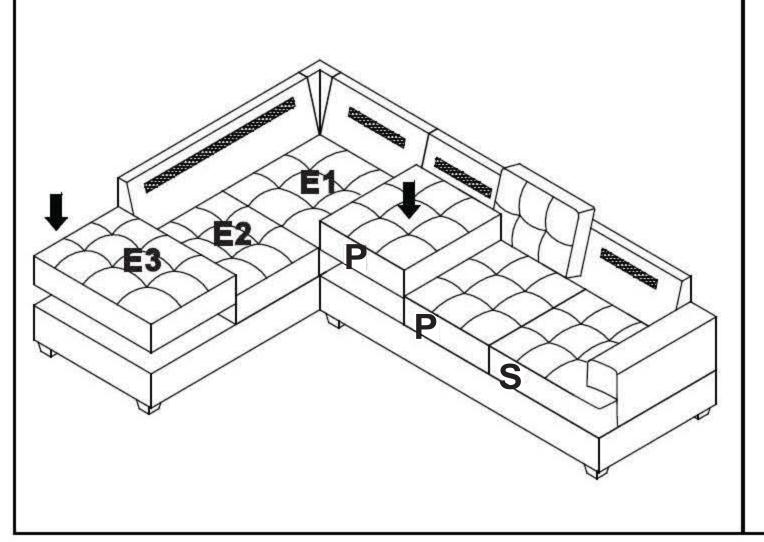

-5 CHAISE COMPONENT LIST

| NO.            | DRAWING | QTY | DESCRIPTION               |
|----------------|---------|-----|---------------------------|
| Α              |         | 1   | CHAISE SEAT               |
| В              |         | 1   | CHAISE BACK REST          |
| С              |         | 1   | BACK CORNER               |
| D              |         | 1   | SIDE CHAISE BACK REST     |
| E 1            |         | 1   | REAR SEAT CUSHION         |
| E 2            |         | 1   | MIDDLE SEAT CUSHION       |
| E 3            |         | 1   | FRONT SEAT CUSHION        |
| F <sub>1</sub> |         | 1   | FRONT BACK CUSHION        |
| F <sub>2</sub> | H       | 1   | MIDDLE BACK CUSHION       |
| F <sub>3</sub> | H       | 1   | REAR BACK CUSHION         |
| G              |         | 4   | PLASTIC LEG 100*100*80MM  |
| Н              |         | 4   | FLAT WASHER φ5/16" X 22MM |
| I              |         | 4   | NUT φ5/16" X 12MM         |
| J              |         | 4   | BOLT φ5/16" X 90MM        |
| K              |         | 1   | OPEN WRENCH               |

## -3 SEATER COMPONENT LIST

| NO. | DRAWING | QTY | DESCRIPTION                        |
|-----|---------|-----|------------------------------------|
| М   |         | 1   | 3-SEATER SEAT                      |
| N   |         | 1   | BACK REST WITH MIDDLE BACK CUSHION |
| 0   |         | 1   | ARM                                |
| S   |         | 1   | 3-SEATER SEAT CUSHION              |
| Р   |         | 2   | 3-SEATER SEAT CUSHION (MIDDLE)     |
| Q   |         | 2   | 3-SEATER BACK CUSHION              |
| G   |         | 4   | PLASTIC LEG 100*100*80MM           |
| Н   |         | 5   | FLAT WASHER φ5/16" X 22MM          |
| 1   |         | 5   | NUT φ5/16" X 12MM                  |
| J   |         | 5   | BOLT φ5/16" X 90MM                 |
| K   |         | 1   | OPEN WRENCH                        |
| L   |         | 2   | METAL CONNECTOR                    |