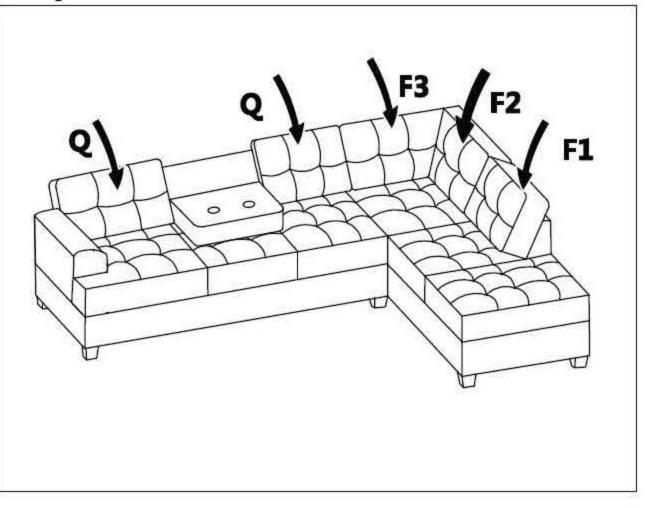

|
| S   |         | 1   | 3-SEATER SEAT CUSHION              |
| Р   |         | 2   | 3-SEATER SEAT CUSHION (MIDDLE)     |
| Q   |         | 2   | 3-SEATER BACK CUSHION              |
| G   |         | 4   | PLASTIC LEG 100*100*80MM           |
| Н   |         | 5   | FLAT WASHER φ5/16" X 22MM          |
| 1   |         | 5   | NUT φ5/16" X 12MM                  |
| J   |         | 5   | BOLT φ5/16" X 90MM                 |
| K   |         | 1   | OPEN WRENCH                        |
| L   |         | 2   | METAL CONNECTOR                    |

#### OPTION1

Please follow the drawings below to assemble the item.

Legs and hardware are stored in small carton box as shown in drawing, please take out for assembly.

### CHAISE ASSEMBLY





Step11





## Step12



Step13

P Es Es

Step 14



#### **OPTION 2**

Please follow the drawings below to assemble the item.

Legs and hardware are stored in small carton box as shown in drawing, please take out for assembly.

### CHAISE ASSEMBLY



# Step10

Step11





Step12



Step13

Step 14