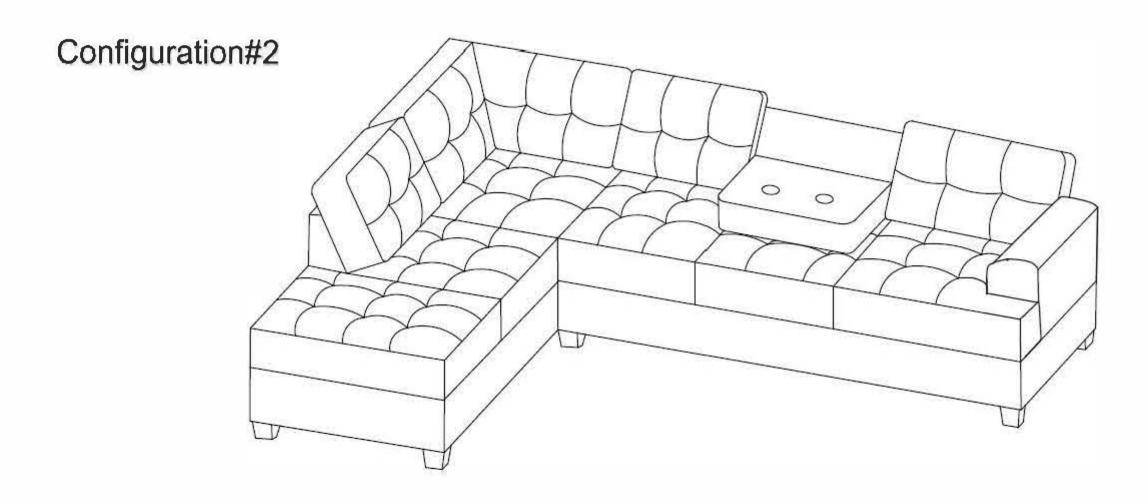

#### **ASSEMBLY INSTRUCTION**

ITEM NO.: 194S9367BU/DG/GY-3

(1/2) Reversible 3-seater with Drop-Down Cup holder

ITEM No.: 194S9367BU/DG/GY-5 (2/2) Reversible Chaise

Sectional can be assembled with right side facing chaise (configuration #1) or left side facing chaise (configuration #2). See instructions below.