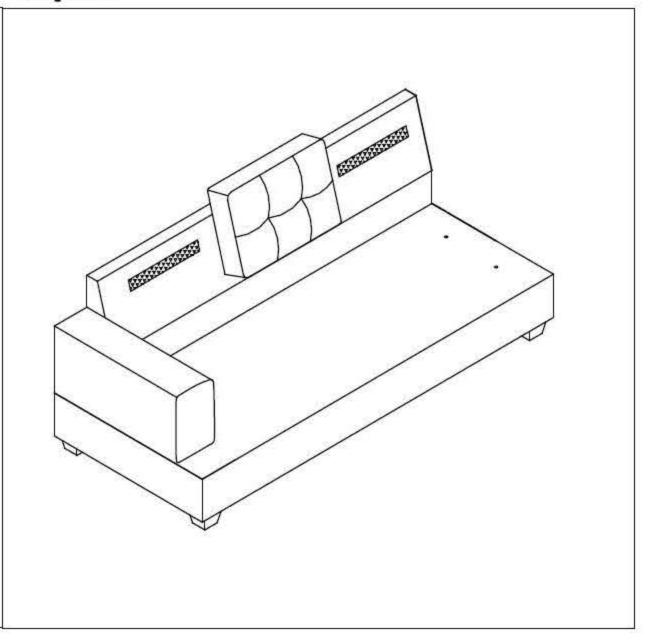

1   | ARM                                |
| S   |         | 1   | 3-SEATER SEAT CUSHION              |
| Р   |         | 2   | 3-SEATER SEAT CUSHION (MIDDLE)     |
| Q   |         | 2   | 3-SEATER BACK CUSHION              |
| G   |         | 4   | PLASTIC LEG 100*100*80MM           |
| Н   |         | 5   | FLAT WASHER φ5/16" X 22MM          |
| 1   |         | 5   | NUT φ5/16" X 12MM                  |
| J   |         | 5   | BOLT φ5/16" X 90MM                 |
| K   |         | 1   | OPEN WRENCH                        |
| L   |         | 2   | METAL CONNECTOR                    |

#### OPTION1

Please follow the drawings below to assemble the item.

Legs and hardware are stored in small carton box as shown in drawing, please take out for assembly.

### CHAISE ASSEMBLY





Step11





## Step12



Step13

P Es Es

Step 14



#### **OPTION 2**

Please follow the drawings below to assemble the item.

Legs and hardware are stored in small carton box as shown in drawing, please take out for assembly.

### CHAISE ASSEMBLY



# Step10

Step11





Step12



Step13

Step 14