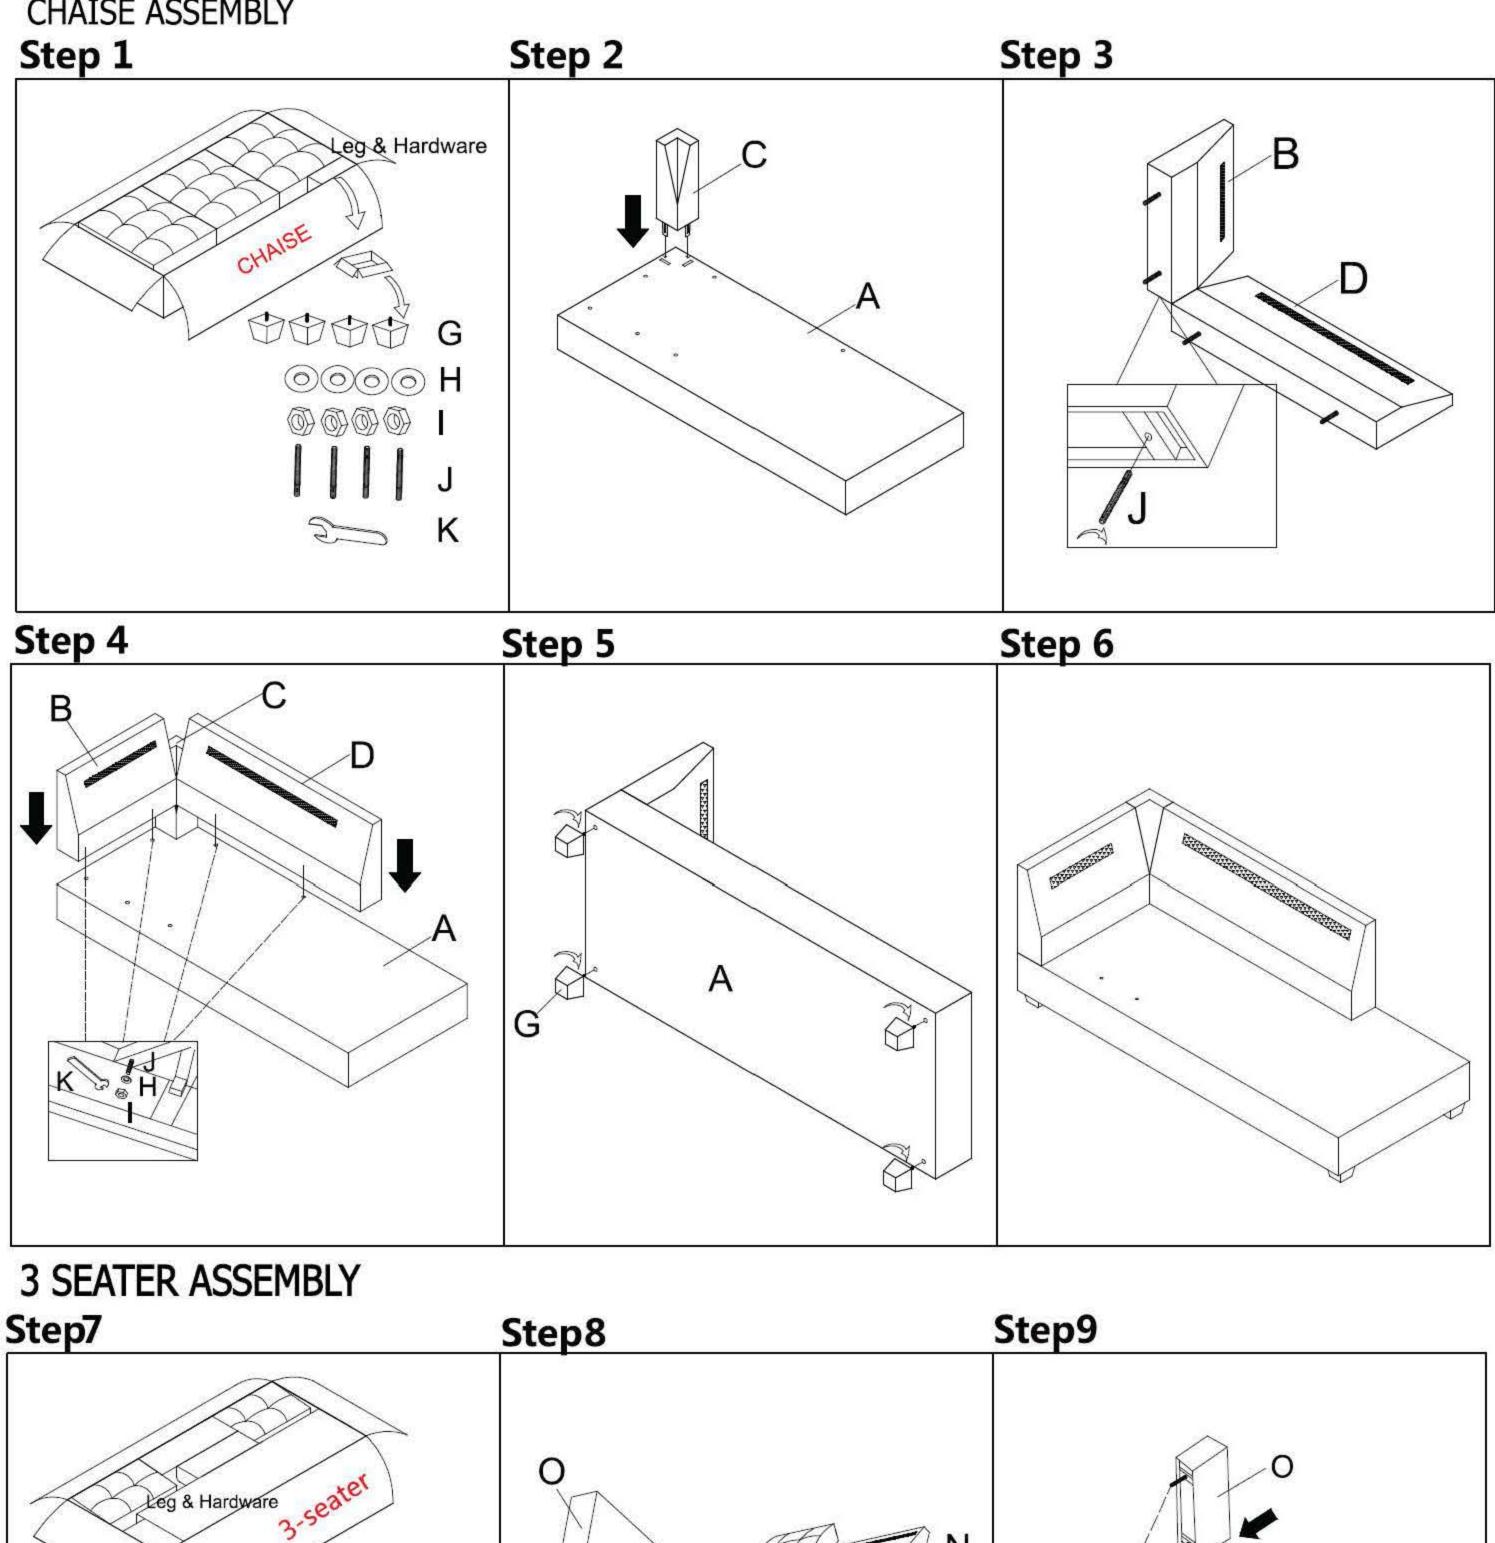

#### OPTION1

Please follow the drawings below to assemble the item.

Legs and hardware are stored in small carton box as shown in drawing, please take out for assembly.

### CHAISE ASSEMBLY

Step11

## Step12

Step13

P Es Es

Step 14