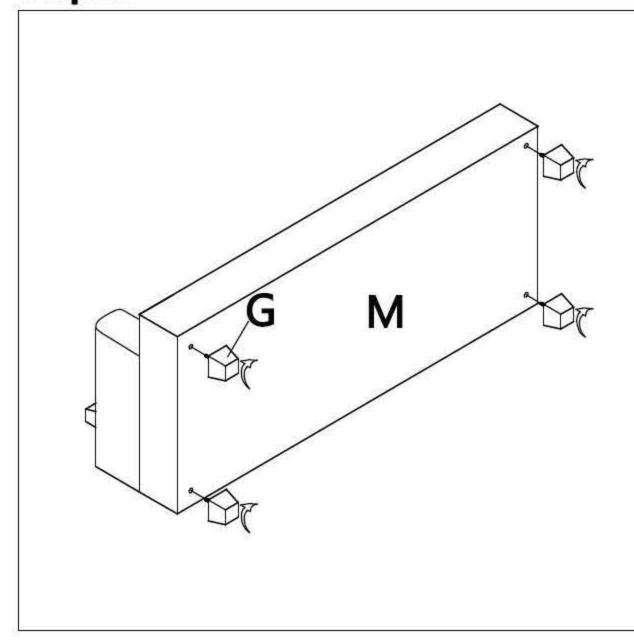

## -3 SEATER COMPONENT LIST

| NO. | DRAWING | QTY | DESCRIPTION                        |
|-----|---------|-----|------------------------------------|
| М   |         | 1   | 3-SEATER SEAT                      |
| N   |         | 1   | BACK REST WITH MIDDLE BACK CUSHION |
| 0   |         | 1   | ARM                                |
| S   |         | 1   | 3-SEATER SEAT CUSHION              |
| Р   |         | 2   | 3-SEATER SEAT CUSHION (MIDDLE)     |
| Q   |         | 2   | 3-SEATER BACK CUSHION              |
| G   |         | 4   | PLASTIC LEG 100*100*80MM           |
| Н   |         | 5   | FLAT WASHER φ5/16" X 22MM          |
| 1   |         | 5   | NUT φ5/16" X 12MM                  |
| J   |         | 5   | BOLT φ5/16" X 90MM                 |
| K   |         | 1   | OPEN WRENCH                        |
| L   |         | 2   | METAL CONNECTOR                    |

#### OPTION1

Please follow the drawings below to assemble the item.

Legs and hardware are stored in small carton box as shown in drawing, please take out for assembly.