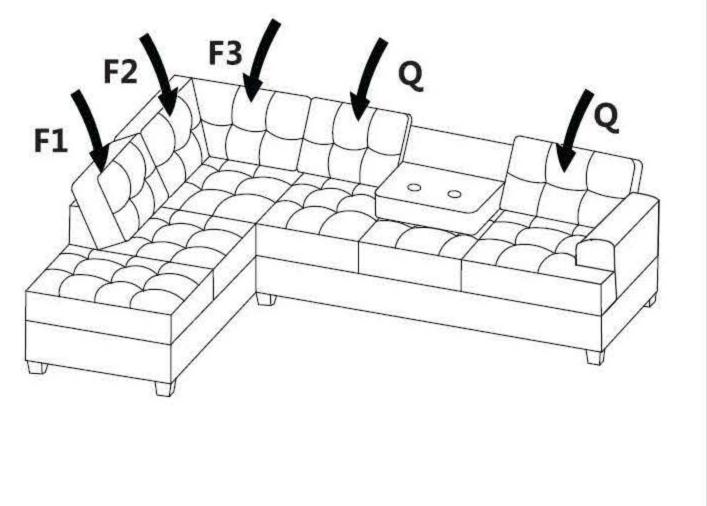

-5 CHAISE COMPONENT LIST

| NO.            | DRAWING | QTY | DESCRIPTION               |
|----------------|---------|-----|---------------------------|
| Α              |         | 1   | CHAISE SEAT               |
| В              |         | 1   | CHAISE BACK REST          |
| С              |         | 1   | BACK CORNER               |
| D              |         | 1   | SIDE CHAISE BACK REST     |
| E 1            |         | 1   | REAR SEAT CUSHION         |
| E 2            |         | 1   | MIDDLE SEAT CUSHION       |
| E 3            |         | 1   | FRONT SEAT CUSHION        |
| F <sub>1</sub> |         | 1   | FRONT BACK CUSHION        |
| F <sub>2</sub> | H       | 1   | MIDDLE BACK CUSHION       |
| F <sub>3</sub> | H       | 1   | REAR BACK CUSHION         |
| G              |         | 4   | PLASTIC LEG 100*100*80MM  |
| Н              |         | 4   | FLAT WASHER φ5/16" X 22MM |
| I              |         | 4   | NUT φ5/16" X 12MM         |
| J              |         | 4   | BOLT φ5/16" X 90MM        |
| K              |         | 1   | OPEN WRENCH               |

## -3 SEATER COMPONENT LIST

| NO. | DRAWING | QTY | DESCRIPTION                        |
|-----|---------|-----|------------------------------------|
| М   |         | 1   | 3-SEATER SEAT                      |
| N   |         | 1   | BACK REST WITH MIDDLE BACK CUSHION |
| 0   |         | 1   | ARM                                |
| S   |         | 1   | 3-SEATER SEAT CUSHION              |
| Р   |         | 2   | 3-SEATER SEAT CUSHION (MIDDLE)     |
| Q   |         | 2   | 3-SEATER BACK CUSHION              |
| G   |         | 4   | PLASTIC LEG 100*100*80MM           |
| Н   |         | 5   | FLAT WASHER φ5/16" X 22MM          |
| 1   |         | 5   | NUT φ5/16" X 12MM                  |
| J   |         | 5   | BOLT φ5/16" X 90MM                 |
| K   |         | 1   | OPEN WRENCH                        |
| L   |         | 2   | METAL CONNECTOR                    |