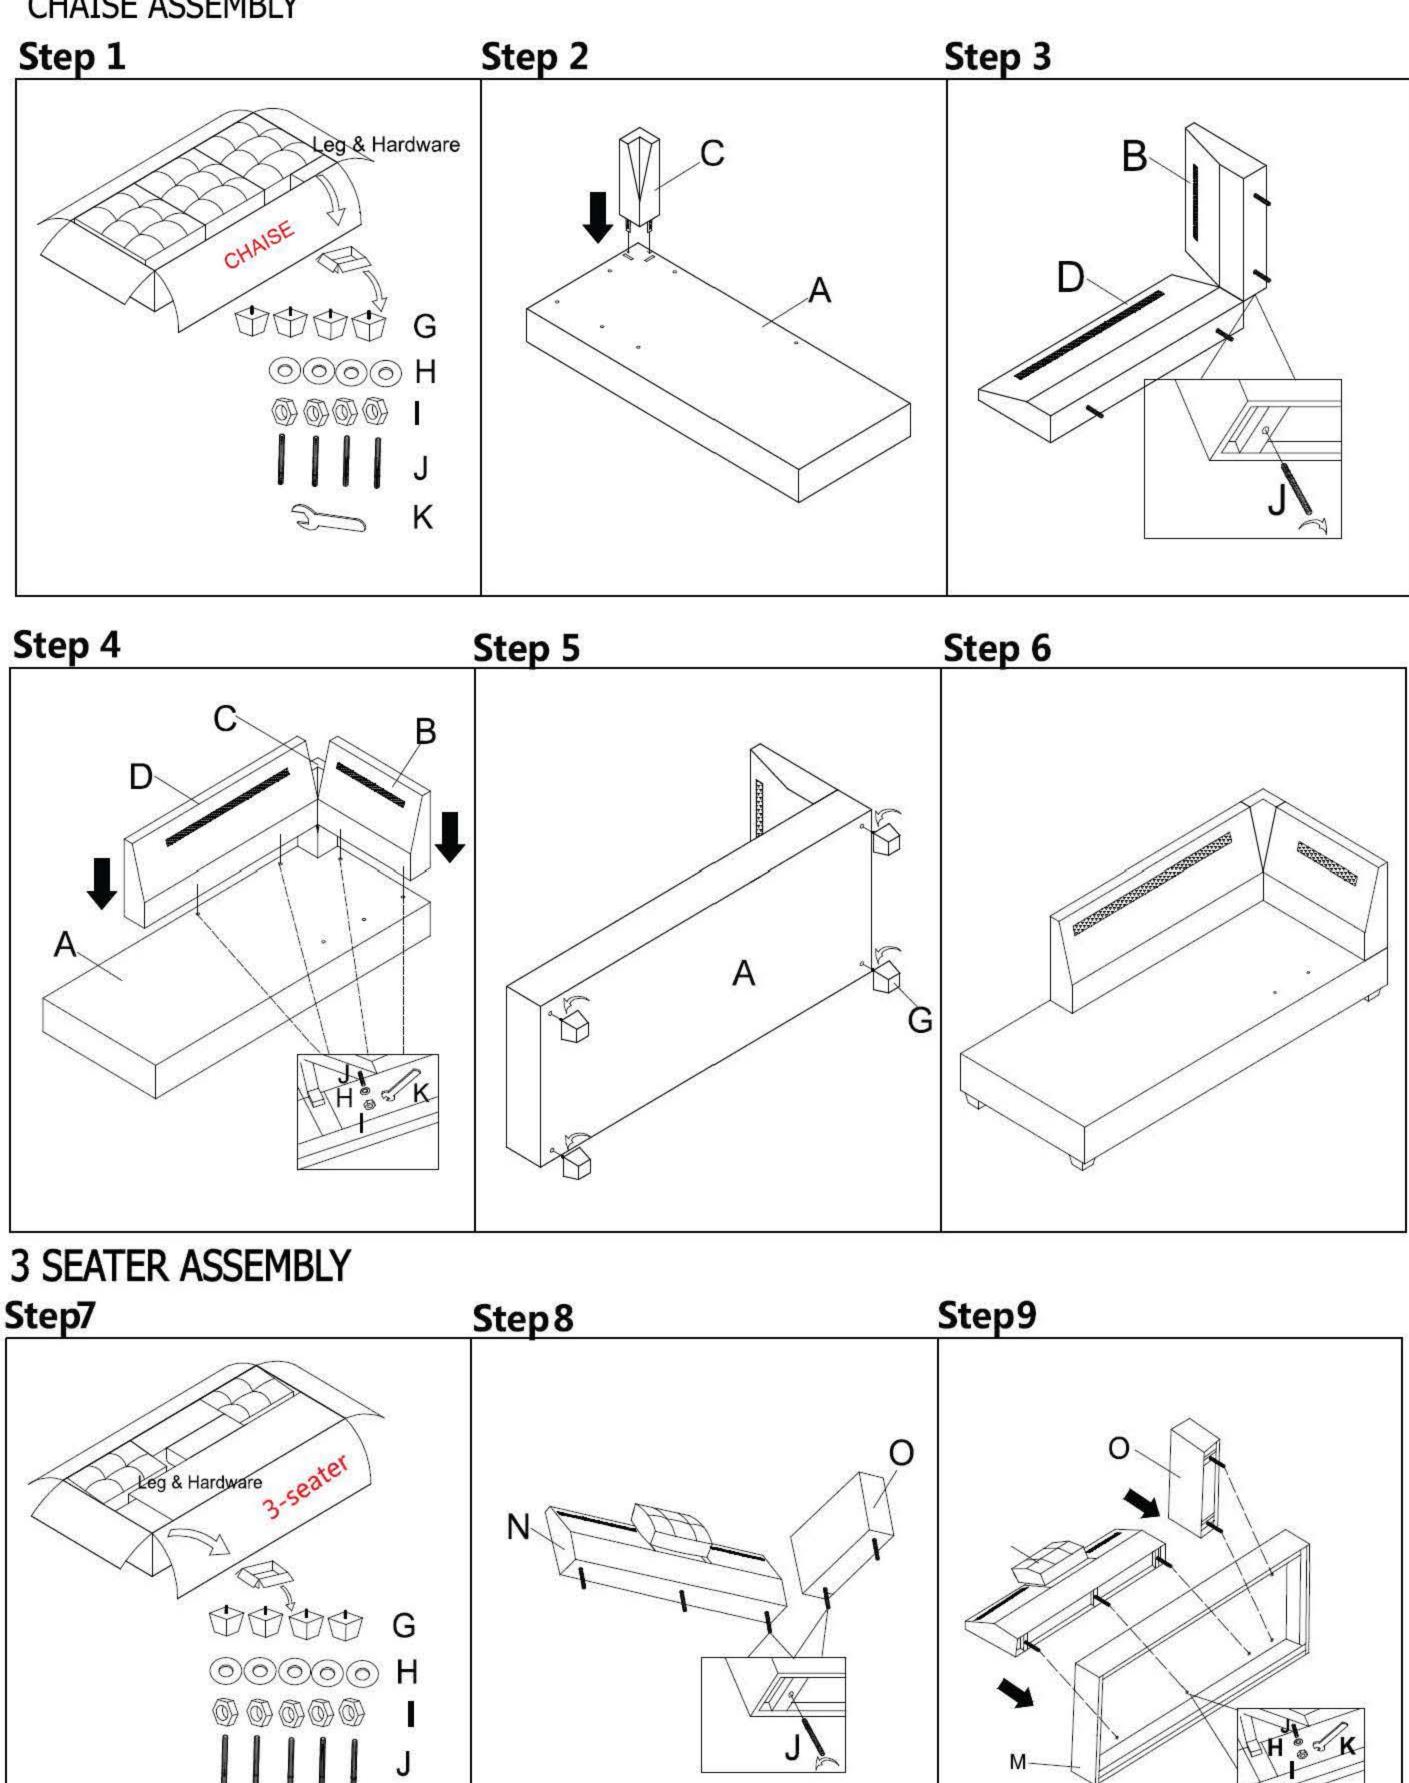

-5 CHAISE COMPONENT LIST

| NO.            | DRAWING | QTY | DESCRIPTION               |
|----------------|---------|-----|---------------------------|
| Α              |         | 1   | CHAISE SEAT               |
| В              |         | 1   | CHAISE BACK REST          |
| С              |         | 1   | BACK CORNER               |
| D              |         | 1   | SIDE CHAISE BACK REST     |
| E 1            |         | 1   | REAR SEAT CUSHION         |
| E 2            |         | 1   | MIDDLE SEAT CUSHION       |
| E 3            |         | 1   | FRONT SEAT CUSHION        |
| F <sub>1</sub> |         | 1   | FRONT BACK CUSHION        |
| F <sub>2</sub> | H       | 1   | MIDDLE BACK CUSHION       |
| F <sub>3</sub> | H       | 1   | REAR BACK CUSHION         |
| G              |         | 4   | PLASTIC LEG 100*100*80MM  |
| Н              |         | 4   | FLAT WASHER φ5/16" X 22MM |
| I              |         | 4   | NUT φ5/16" X 12MM         |
| J              |         | 4   | BOLT φ5/16" X 90MM        |
| K              |         | 1   | OPEN WRENCH               |

## -3 SEATER COMPONENT LIST

| NO. | DRAWING | QTY | DESCRIPTION                        |
|-----|---------|-----|------------------------------------|
| М   |         | 1   | 3-SEATER SEAT                      |
| N   |         | 1   | BACK REST WITH MIDDLE BACK CUSHION |
| 0   |         | 1   | ARM                                |
| S   |         | 1   | 3-SEATER SEAT CUSHION              |
| Р   |         | 2   | 3-SEATER SEAT CUSHION (MIDDLE)     |
| Q   |         | 2   | 3-SEATER BACK CUSHION              |
| G   |         | 4   | PLASTIC LEG 100*100*80MM           |
| Н   |         | 5   | FLAT WASHER φ5/16" X 22MM          |
| 1   |         | 5   | NUT φ5/16" X 12MM                  |
| J   |         | 5   | BOLT φ5/16" X 90MM                 |
| K   |         | 1   | OPEN WRENCH                        |
| L   |         | 2   | METAL CONNECTOR                    |

#### OPTION1

Please follow the drawings below to assemble the item.

Legs and hardware are stored in small carton box as shown in drawing, please take out for assembly.

### CHAISE ASSEMBLY

Step11

#### **OPTION 2**

Please follow the drawings below to assemble the item.

Legs and hardware are stored in small carton box as shown in drawing, please take out for assembly.

### CHAISE ASSEMBLY