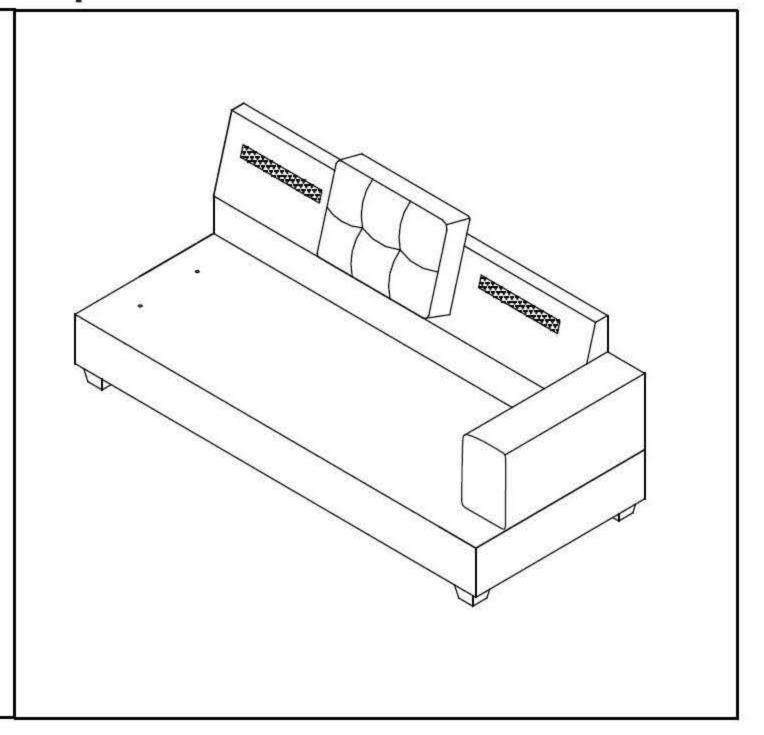

## -3 SEATER COMPONENT LIST

| NO. | DRAWING | QTY | DESCRIPTION                        |
|-----|---------|-----|------------------------------------|
| М   |         | 1   | 3-SEATER SEAT                      |
| N   |         | 1   | BACK REST WITH MIDDLE BACK CUSHION |
| 0   |         | 1   | ARM                                |
| S   |         | 1   | 3-SEATER SEAT CUSHION              |
| Р   |         | 2   | 3-SEATER SEAT CUSHION (MIDDLE)     |
| Q   |         | 2   | 3-SEATER BACK CUSHION              |
| G   |         | 4   | PLASTIC LEG 100*100*80MM           |
| Н   |         | 5   | FLAT WASHER φ5/16" X 22MM          |
| 1   |         | 5   | NUT φ5/16" X 12MM                  |
| J   |         | 5   | BOLT φ5/16" X 90MM                 |
| K   |         | 1   | OPEN WRENCH                        |
| L   |         | 2   | METAL CONNECTOR                    |

# Step10

Step11

Step12

Step13

Step 14