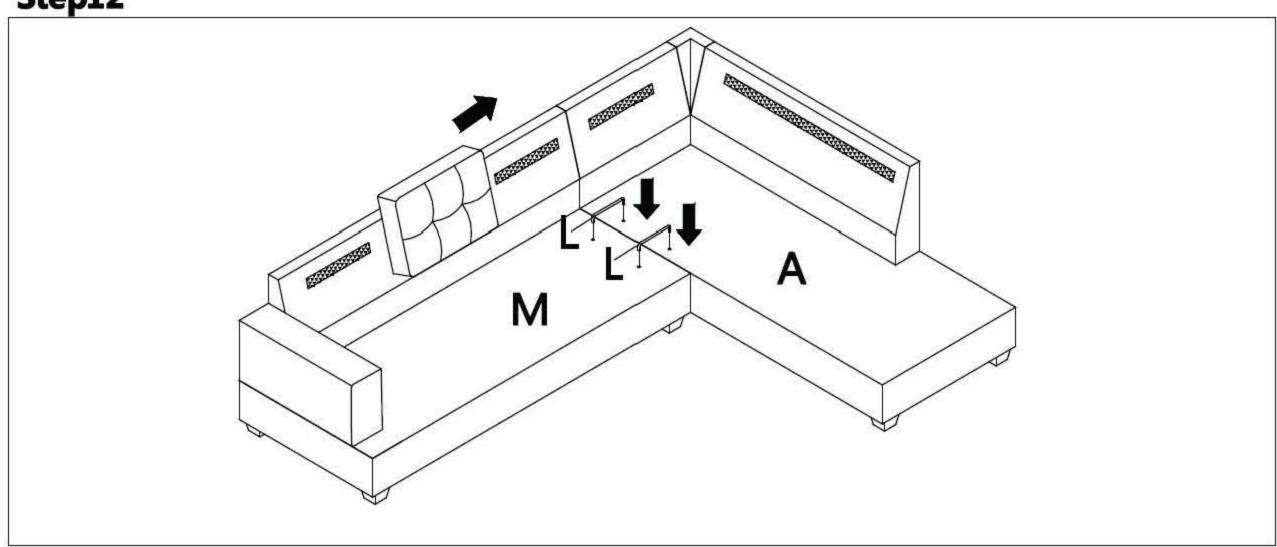

|
| S   |         | 1   | 3-SEATER SEAT CUSHION              |
| Р   |         | 2   | 3-SEATER SEAT CUSHION (MIDDLE)     |
| Q   |         | 2   | 3-SEATER BACK CUSHION              |
| G   |         | 4   | PLASTIC LEG 100*100*80MM           |
| Н   |         | 5   | FLAT WASHER φ5/16" X 22MM          |
| 1   |         | 5   | NUT φ5/16" X 12MM                  |
| J   |         | 5   | BOLT φ5/16" X 90MM                 |
| K   |         | 1   | OPEN WRENCH                        |
| L   |         | 2   | METAL CONNECTOR                    |

#### OPTION1

Please follow the drawings below to assemble the item.

Legs and hardware are stored in small carton box as shown in drawing, please take out for assembly.

### CHAISE ASSEMBLY





Step11





## Step12



Step13

P Es Es

Step 14



#### **OPTION 2**

Please follow the drawings below to assemble the item.

Legs and hardware are stored in small carton box as shown in drawing, please take out for assembly.

### CHAISE ASSEMBLY



# Step10

Step11





Step12



Step13

Step 14