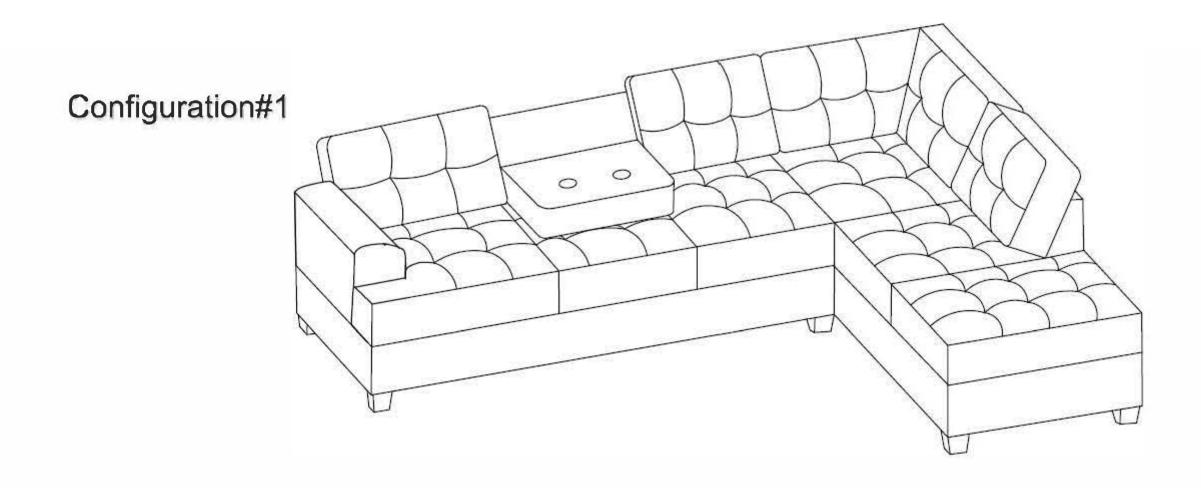

#### **ASSEMBLY INSTRUCTION**

ITEM NO.: 194S9367BU/DG/GY-3

(1/2) Reversible 3-seater with Drop-Down Cup holder

ITEM No.: 194S9367BU/DG/GY-5 (2/2) Reversible Chaise

Sectional can be assembled with right side facing chaise (configuration #1) or left side facing chaise (configuration #2). See instructions below.