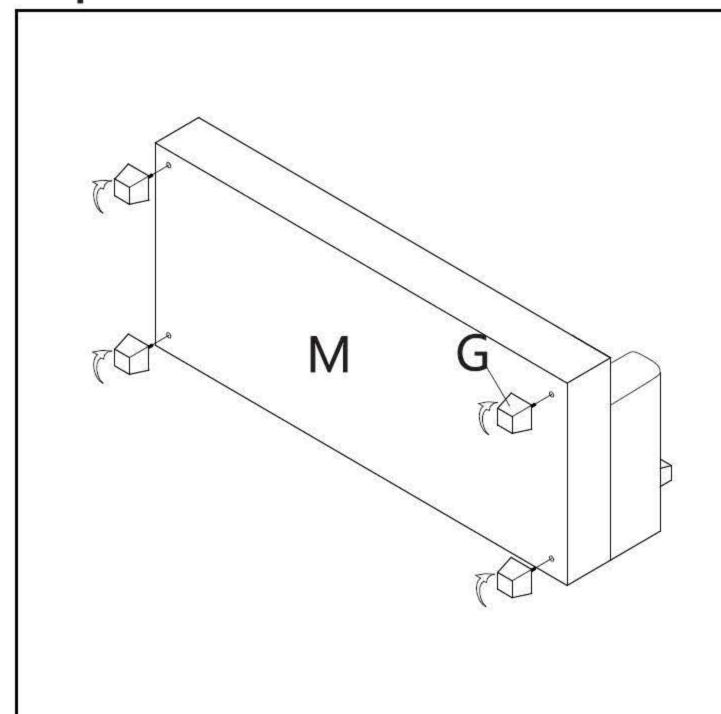

## -3 SEATER COMPONENT LIST

| NO. | DRAWING | QTY | DESCRIPTION                        |
|-----|---------|-----|------------------------------------|
| М   |         | 1   | 3-SEATER SEAT                      |
| N   |         | 1   | BACK REST WITH MIDDLE BACK CUSHION |
| 0   |         | 1   | ARM                                |
| S   |         | 1   | 3-SEATER SEAT CUSHION              |
| Р   |         | 2   | 3-SEATER SEAT CUSHION (MIDDLE)     |
| Q   |         | 2   | 3-SEATER BACK CUSHION              |
| G   |         | 4   | PLASTIC LEG 100*100*80MM           |
| Н   |         | 5   | FLAT WASHER φ5/16" X 22MM          |
| 1   |         | 5   | NUT φ5/16" X 12MM                  |
| J   |         | 5   | BOLT φ5/16" X 90MM                 |
| K   |         | 1   | OPEN WRENCH                        |
| L   |         | 2   | METAL CONNECTOR                    |

# Step10

Step11

Step12

Step13

Step 14