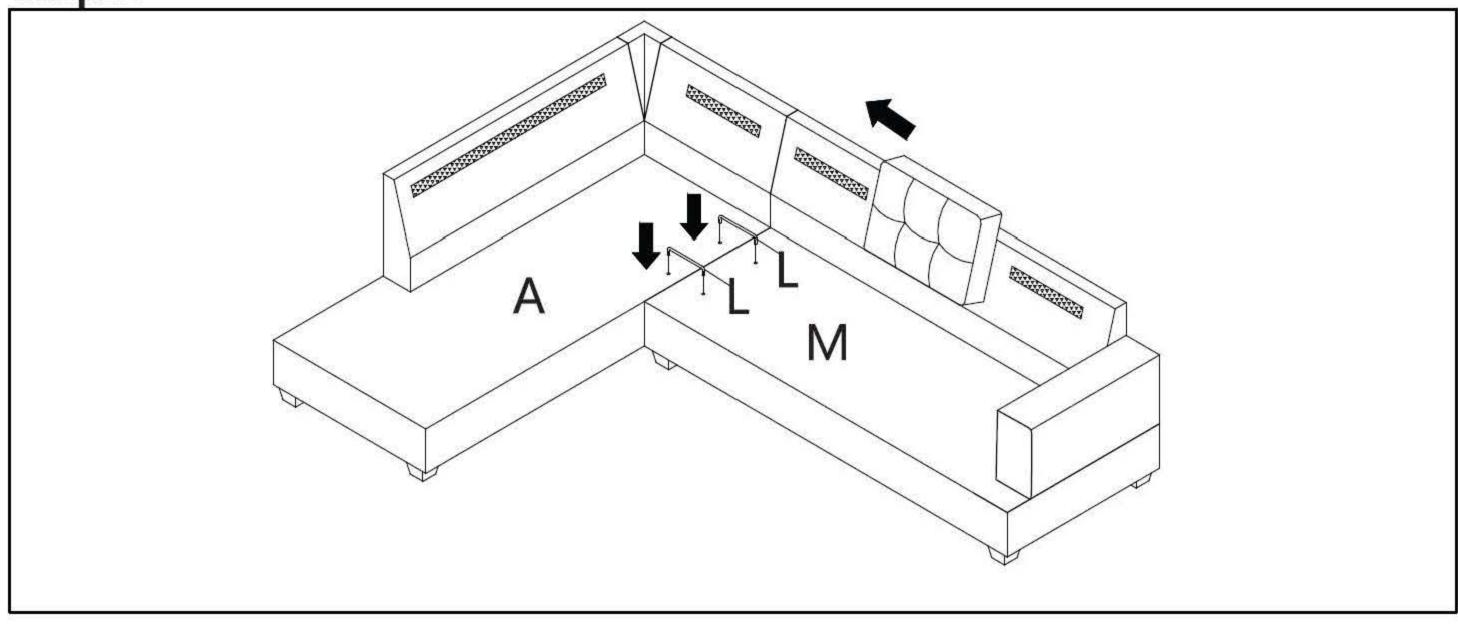

#### **ASSEMBLY INSTRUCTION**

ITEM NO.: 194S9367BU/DG/GY-3

(1/2) Reversible 3-seater with Drop-Down Cup holder

ITEM No.: 194S9367BU/DG/GY-5 (2/2) Reversible Chaise

Sectional can be assembled with right side facing chaise (configuration #1) or left side facing chaise (configuration #2). See instructions below.

## -3 SEATER COMPONENT LIST

| NO. | DRAWING | QTY | DESCRIPTION                        |
|-----|---------|-----|------------------------------------|
| М   |         | 1   | 3-SEATER SEAT                      |
| N   |         | 1   | BACK REST WITH MIDDLE BACK CUSHION |
| 0   |         | 1   | ARM                                |
| S   |         | 1   | 3-SEATER SEAT CUSHION              |
| Р   |         | 2   | 3-SEATER SEAT CUSHION (MIDDLE)     |
| Q   |         | 2   | 3-SEATER BACK CUSHION              |
| G   |         | 4   | PLASTIC LEG 100*100*80MM           |
| Н   |         | 5   | FLAT WASHER φ5/16" X 22MM          |
| 1   |         | 5   | NUT φ5/16" X 12MM                  |
| J   |         | 5   | BOLT φ5/16" X 90MM                 |
| K   |         | 1   | OPEN WRENCH                        |
| L   |         | 2   | METAL CONNECTOR                    |

# Step10

Step11

Step12

Step13

Step 14