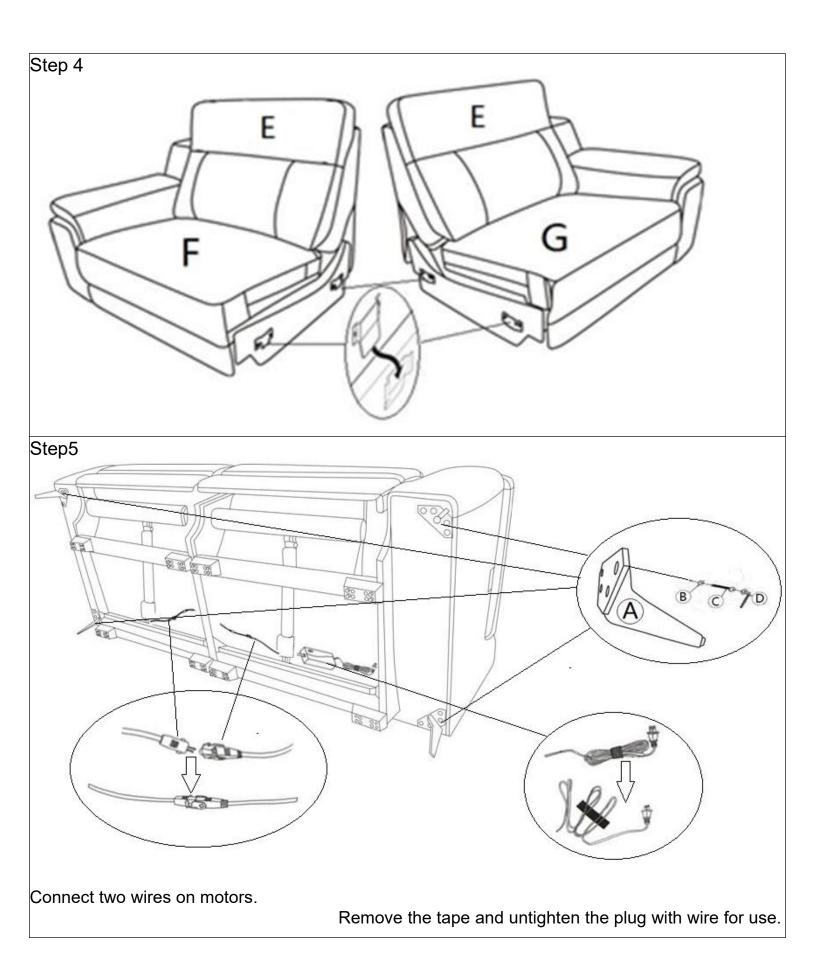

ofa/ (2/2) Power Right Side Reclining Chair for Sofa

Legs & hardware are stored at the bottom of the seat, please take out for assembly.

Note: Do not use power tools for assembly. Power tools increase the risk of over tightening which lead to splitting or cracking the wood.

### Component list

| Label | Picture | QTY    | Description            |
|-------|---------|--------|------------------------|
| А     |         | 4 PCS  | Metal Leg<br>H 5 1/2"  |
| В     | <u></u> | 16 PCS | Metal Washer<br>φ1/2 " |
| С     |         | 16 PCS | Bolt<br>φ1/2"X1"       |
| D     |         | 1 PC   | Allen Key<br>21/4"X1"  |
| E     |         | 2 PCS  | Back Rest              |
| F     |         | 1 PC   | LSF Seat               |
| G     |         | 1PC    | RSF Seat               |



Page 2 of 4





### **Care Instruction for Top Grain Leather Furniture:**

In order to maintain the original appearance of your Top Grain Leather furniture, please follow below simple care procedures:

- Avoid exposing furniture directly to sunlight or heating and air conditioning outlets. Sunlight and or exposure to heating and air conditioning outlets will fade/damage top grain leather.
- Vacuum or wipe with a soft cloth to remove dust.

A

For item use on wooden floor,hard surfaces or carpets,it is recommended to install protective pads under all legs and supports to avoid/prevent from damages/scratches and discoloration.

### Warning

Do not allow electrical cord to be pinched between moving parts or between the frame and the floor.Do not place cord under carpet or in location where it could becom