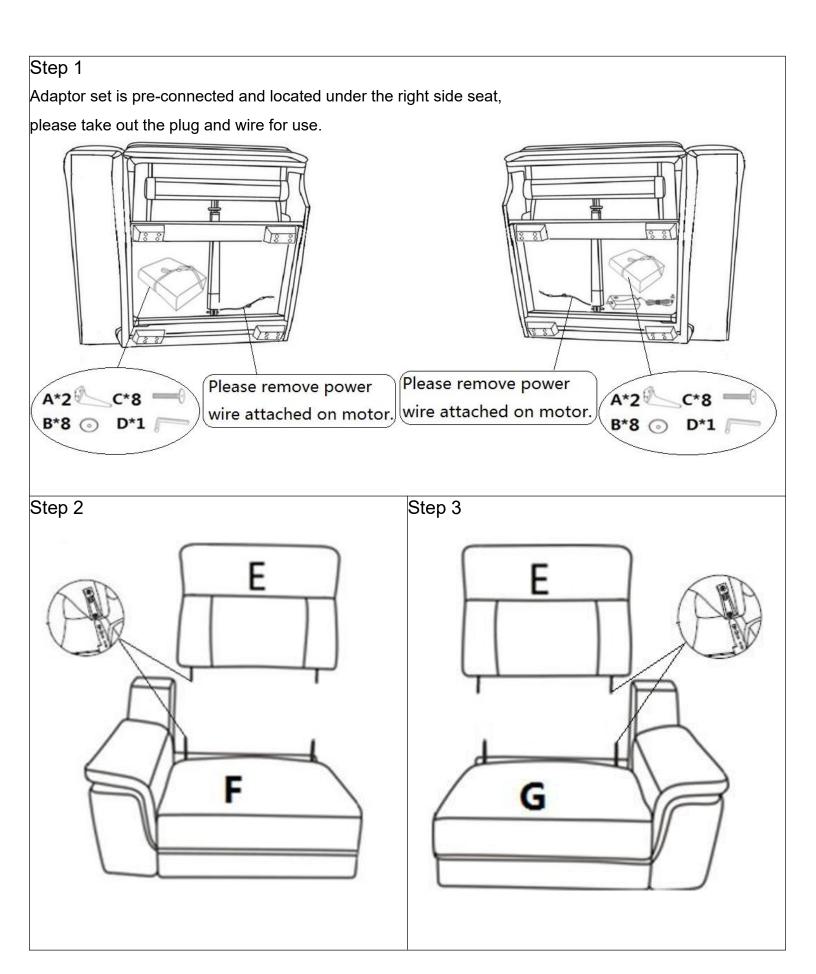

## (1/2) Power Left Side Reclining Chair for Sofa/ (2/2) Power Right Side Reclining Chair for Sofa

Legs & hardware are stored at the bottom of the seat, please take out for assembly.

Note: Do not use power tools for assembly. Power tools increase the risk of over tightening which lead to splitting or cracking the wood.

### Component list

| Label | Picture | QTY    | Description            |
|-------|---------|--------|------------------------|
| А     |         | 4 PCS  | Metal Leg<br>H 5 1/2"  |
| В     | <u></u> | 16 PCS | Metal Washer<br>φ1/2 " |
| С     |         | 16 PCS | Bolt<br>φ1/2"X1"       |
| D     |         | 1 PC   | Allen Key<br>21/4"X1"  |
| E     |         | 2 PCS  | Back Rest              |
| F     |         | 1 PC   | LSF Seat               |
| G     |         | 1PC    | RSF Seat               |