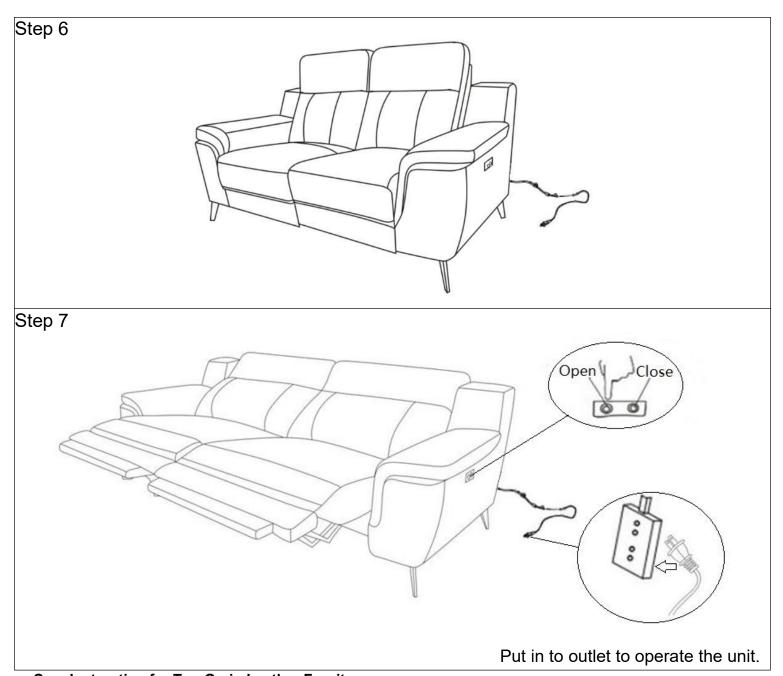

### Warning

Do not allow electrical cord to be pinched between moving parts or between the frame and the floor.Do not place cord under carpet or in location where it could become worn.