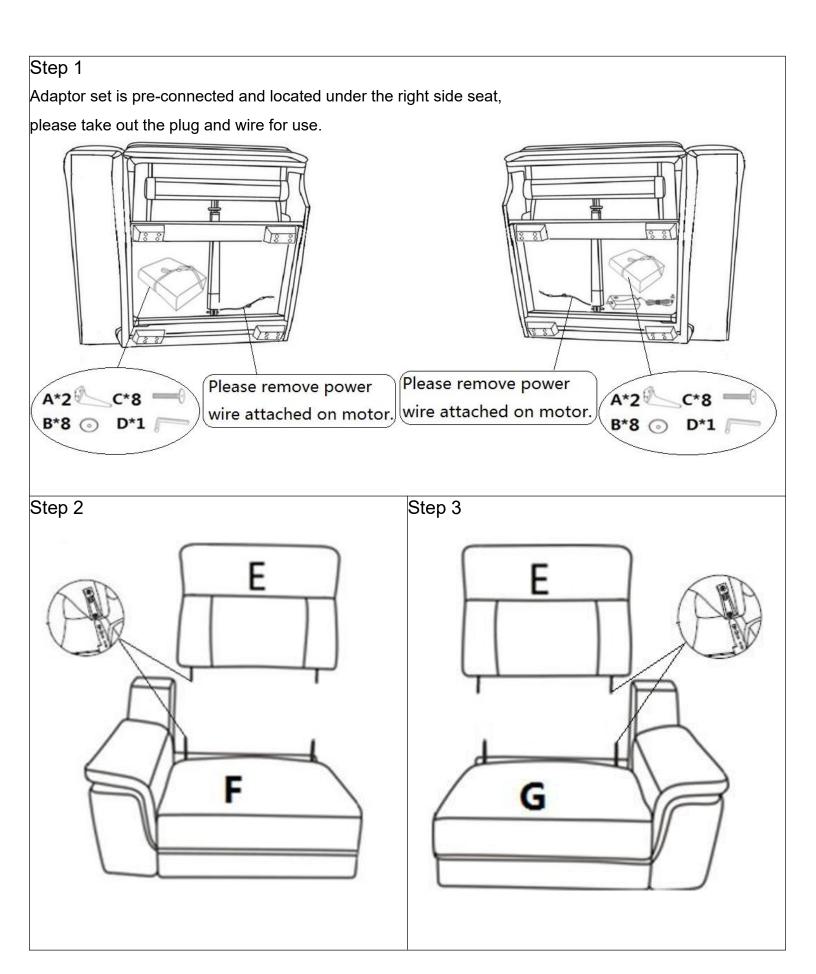

## (1/2) Power Left Side Reclining Chair for Love Seat (2/2) Power Right Side Reclining Chair for Love Seat

Legs & hardware are stored at the bottom of the seat, please take out for assembly.

Note: Do not use power tools for assembly. Power tools increase the risk of over tightening which lead to splitting or cracking the wood.

### Component list

| Label | Picture | QTY    | Description           |
|-------|---------|--------|-----------------------|
| А     |         | 4 PCS  | Metal Leg<br>H 5 1/2" |
| В     |         | 16 PCS | Metal Washer          |
| С     |         | 16 PCS | Bolt<br>φ1/2"X1"      |
| D     |         | 1 PC   | Allen Key<br>21/4"X1" |
| E     |         | 2 PCS  | Back Rest             |
| F     |         | 1 PC   | LSF Seat              |
| G     |         | 1 PC   | RSF Seat              |