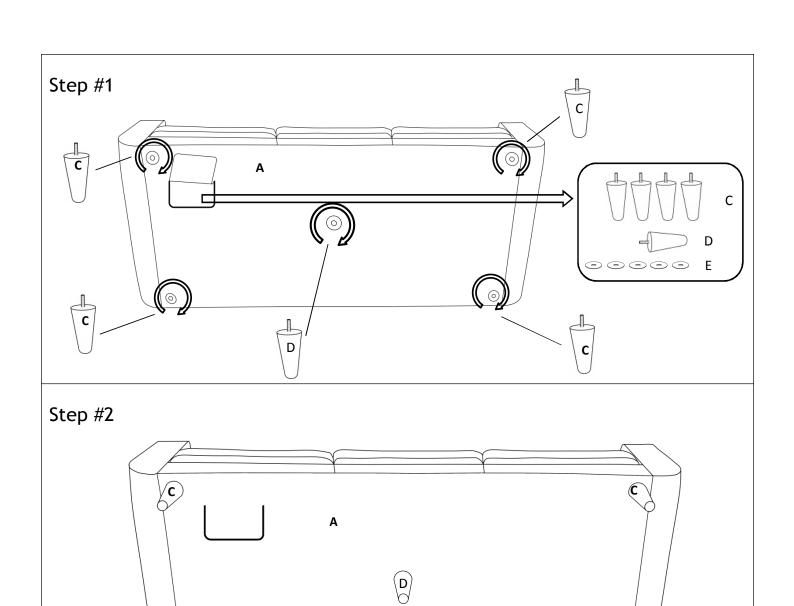

## ITEM NO.: 194SR29329 BU/CH/GY/ RN-3 SOFA

Legs & hardware are stored at the bottom of Seat, please take out the legs and hardware for assembly.

Note: Do not use power tools for assembly. Power tools increase the risk of over tightening which lead to spliting or cracking the wood.

## Component list

| No | Drawing | Qty | Description            |
|----|---------|-----|------------------------|
| А  |         | 1   | SEAT                   |
| В  |         | 2   | PILLOW                 |
| С  |         | 4   | WOODEN LEG             |
| D  |         | 1   | PLASTIC LEG            |
| E  | 0       | 5   | FLAT WASHER<br>Φ=1.77" |