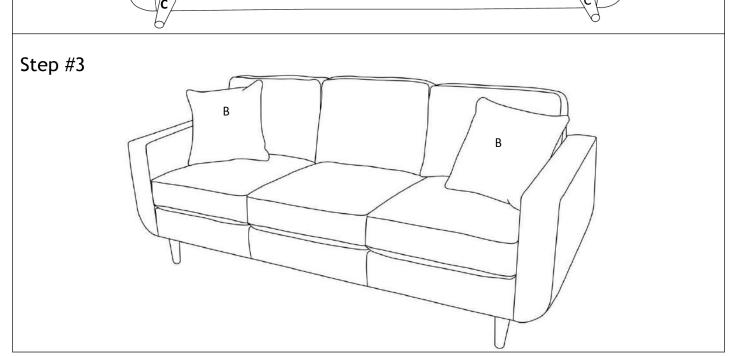

## Component list

| No | Drawing | Qty | Description            |
|----|---------|-----|------------------------|
| А  |         | 1   | SEAT                   |
| В  |         | 2   | PILLOW                 |
| С  |         | 4   | WOODEN LEG             |
| D  |         | 1   | PLASTIC LEG            |
| E  | 0       | 5   | FLAT WASHER<br>Φ=1.77" |