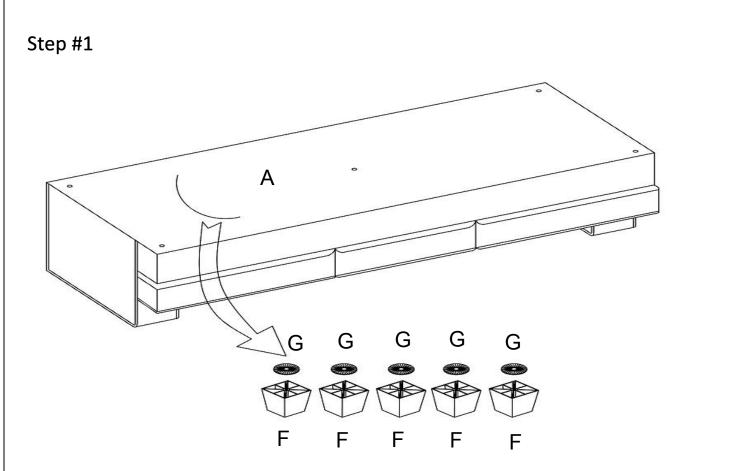

## ITEM N0.: 194SR29327BU/ CC/KH-3 SOFA

Legs & hardware are stored at the bottom of seat,  $\Delta$  please take out the legs and hardware for assembly.

Note: Do not use power tools for assembly. Power tools increase the risk of over tightening which lead to spliting or cracking the wood.

## Component list

| No | Drawing | Qty | Description                |
|----|---------|-----|----------------------------|
| A  |         | 1   | SEAT                       |
| В  |         | 1   | BACK REST                  |
| С  |         | 1   | MIDDLE BACK CUSHION        |
| D  |         | 1   | RSF BACK CUSHION           |
| E  |         | 1   | LSF BACK CUSHION           |
| F  |         | 5   | PLASTIC LEGS               |
| G  |         | 5   | PLASTIC WASHER<br>(ø1.89") |