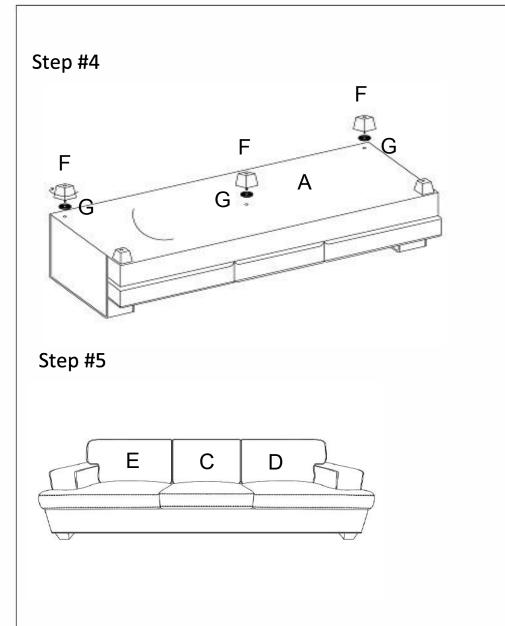

## Component list

| No | Drawing | Qty | Description                |
|----|---------|-----|----------------------------|
| A  |         | 1   | SEAT                       |
| В  |         | 1   | BACK REST                  |
| С  |         | 1   | MIDDLE BACK CUSHION        |
| D  |         | 1   | RSF BACK CUSHION           |
| E  |         | 1   | LSF BACK CUSHION           |
| F  |         | 5   | PLASTIC LEGS               |
| G  |         | 5   | PLASTIC WASHER<br>(ø1.89") |