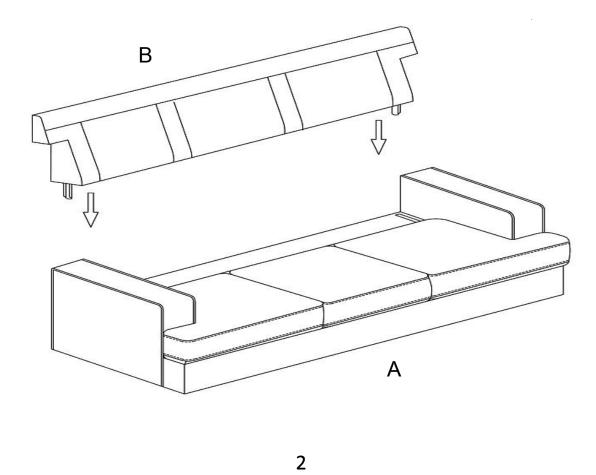

## Component list

| No | Drawing | Qty | Description                |
|----|---------|-----|----------------------------|
| A  |         | 1   | SEAT                       |
| В  |         | 1   | BACK REST                  |
| С  |         | 1   | MIDDLE BACK CUSHION        |
| D  |         | 1   | RSF BACK CUSHION           |
| E  |         | 1   | LSF BACK CUSHION           |
| F  |         | 5   | PLASTIC LEGS               |
| G  |         | 5   | PLASTIC WASHER<br>(ø1.89") |

Step #2