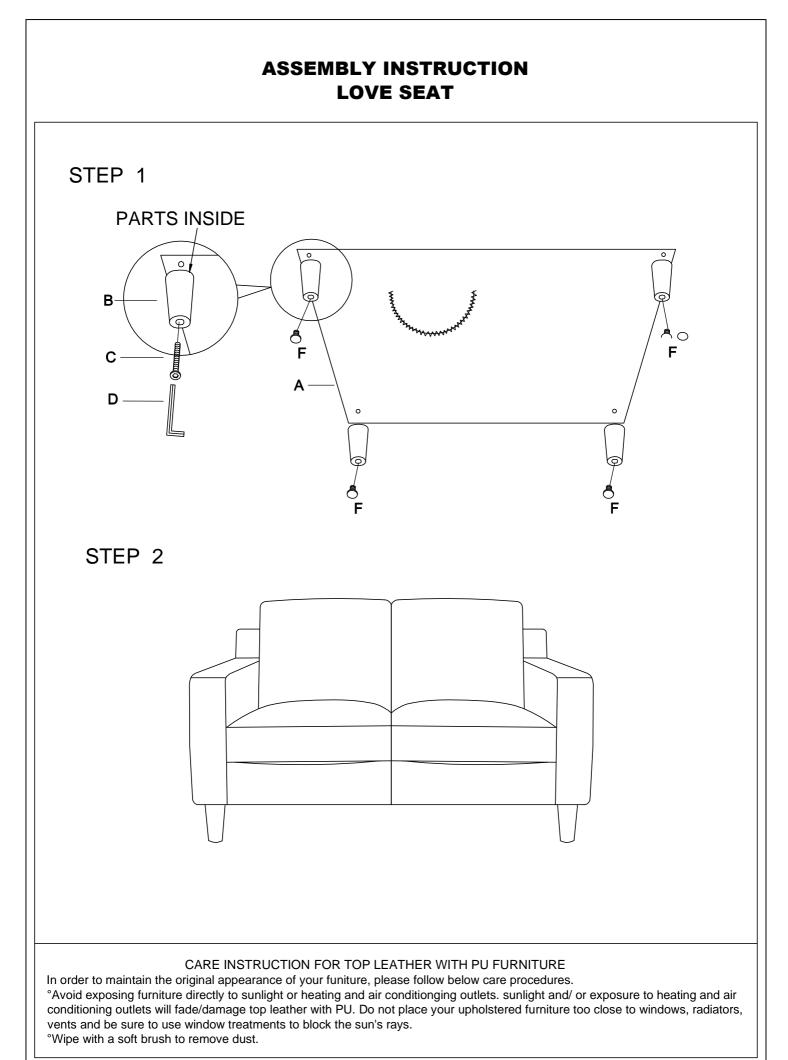

## ASSEMBLY INSTRUCTION LOVE SEAT

LEGS AND HARDWARE ARE STORED IN THE BOTTOM OF THE SEAT, PLEASE TAKE OUT FOR ASSEMBLY.

| NO. | PARTS LIST | QTY | DESCRIPTION |
|-----|------------|-----|-------------|
| A   |            | 1   | LOVE SEAT   |

| NO. | HARDWARE LIST                                            | QTY | DESCRIPTION     |
|-----|----------------------------------------------------------|-----|-----------------|
| В   | ون<br>80*80*150mmH                                       | 4   | WOODEN LEG      |
| с   | ອ <u>ົງນານນານນານນານນານນານນານນານນານນານນານ</u><br>M8*110mm | 4   | BOLT            |
| D   | M5*100*38mm                                              | 1   | ALLEN KEY       |
| F   | ))))<br>Ø20*H20mm                                        | 4   | PLASTIC LEVELER |