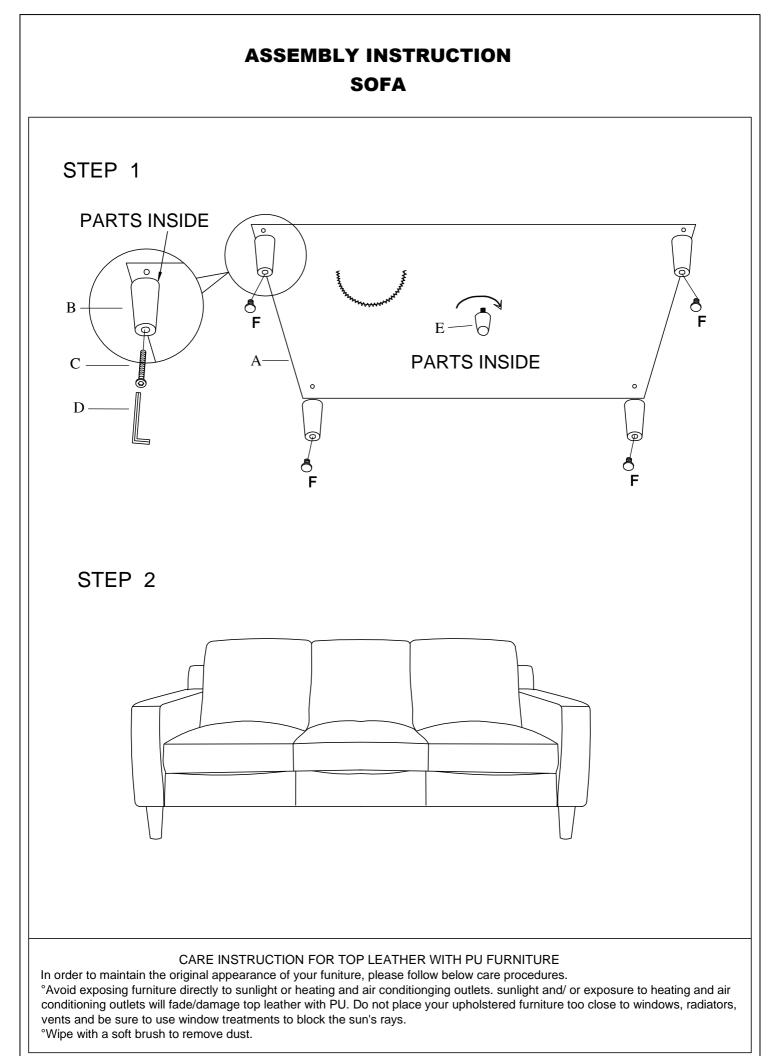

## ASSEMBLY INSTRUCTION SOFA

| LEGS AND HARDWARE ARE STORED IN THE BOTTOM OF THE SEAT, PLEASE TAKE OUT FOR ASSEMBLY. |            |     |             |                          |                            |                 |                    |
|---------------------------------------------------------------------------------------|------------|-----|-------------|--------------------------|----------------------------|-----------------|--------------------|
| NO.                                                                                   | PARTS LIST | QTY | DESCRIPTION | NO.                      | HARDWARE LIST              | QTY             | DESCRIPTION        |
| A                                                                                     |            | 1   | SOFA        | в                        | ون<br>80*80*150mmH         | 4               | WOODEN LEG         |
|                                                                                       |            |     |             | с                        | (م))))))))))))<br>M8*110mm | 4               | BOLT               |
|                                                                                       |            |     |             | D                        | M5*100*38mm                | 1               | ALLEN KEY          |
|                                                                                       |            |     |             | E                        | H150mm                     | 1               | PLASTIC MIDDLE LEG |
|                                                                                       |            |     | F           | <b>))))</b><br>Ø20*H20mm | 4                          | PLASTIC LEVELER |                    |
|                                                                                       |            |     |             |                          |                            |                 |                    |
|                                                                                       |            |     |             |                          |                            |                 |                    |
|                                                                                       |            |     |             |                          |                            |                 |                    |
|                                                                                       |            |     |             |                          |                            |                 |                    |
|                                                                                       |            |     |             |                          |                            |                 |                    |