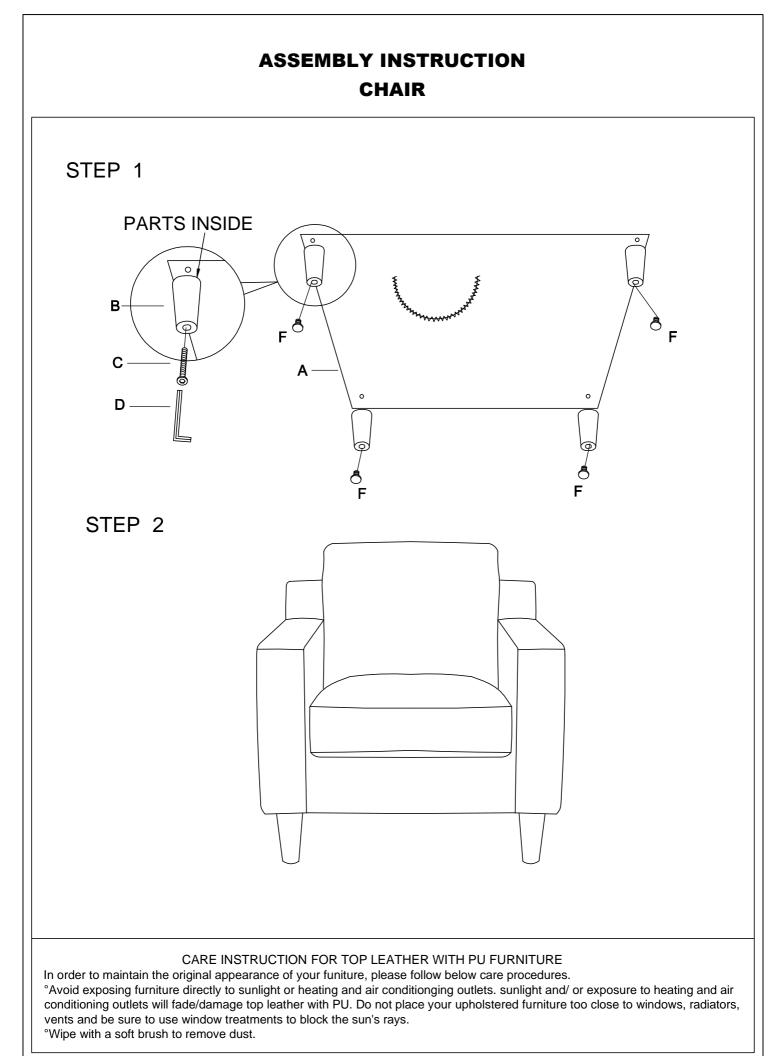

## ASSEMBLY INSTRUCTION CHAIR

LEGS AND HARDWARE ARE STORED IN THE BOTTOM OF THE SEAT, PLEASE TAKE OUT FOR ASSEMBLY.

| NO. | PARTS LIST | QTY | DESCRIPTION |
|-----|------------|-----|-------------|
| A   |            | 1   | CHAIR       |

| NO. | HARDWARE LIST                                            | QTY | DESCRIPTION     |  |
|-----|----------------------------------------------------------|-----|-----------------|--|
| В   | 0<br>80*80*150mmH                                        | 4   | WOODEN LEG      |  |
| С   | ອ <u>ົງນານນານນານນານນານນານນານນານນານນານນານ</u><br>M8*110mm | 4   | BOLT            |  |
| D   | M5*100*38mm                                              | 1   | ALLEN KEY       |  |
| F   | )))))<br>Ø20*H20mm                                       | 4   | PLASTIC LEVELER |  |