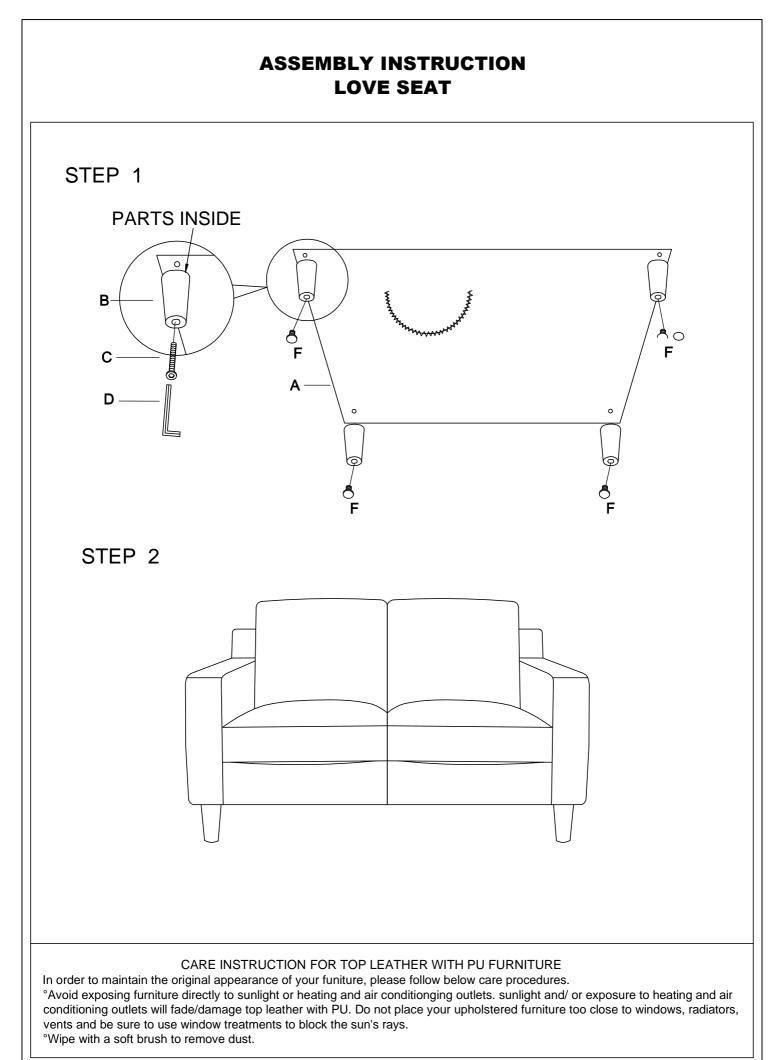

## ASSEMBLY INSTRUCTION LOVE SEAT

LEGS AND HARDWARE ARE STORED IN THE BOTTOM OF THE SEAT, PLEASE TAKE OUT FOR ASSEMBLY. PARTS LIST QTY NO. HARDWARE LIST QTY NO. DESCRIPTION DESCRIPTION  $(\circ)$ 4 В WOODEN LEG 80\*80\*150mmH LOVE SEAT А 1 4 BOLT С M8\*110mm D ALLEN KEY 1 M5\*100\*38mm F 4 PLASTIC LEVELER ¢20\*H20mm