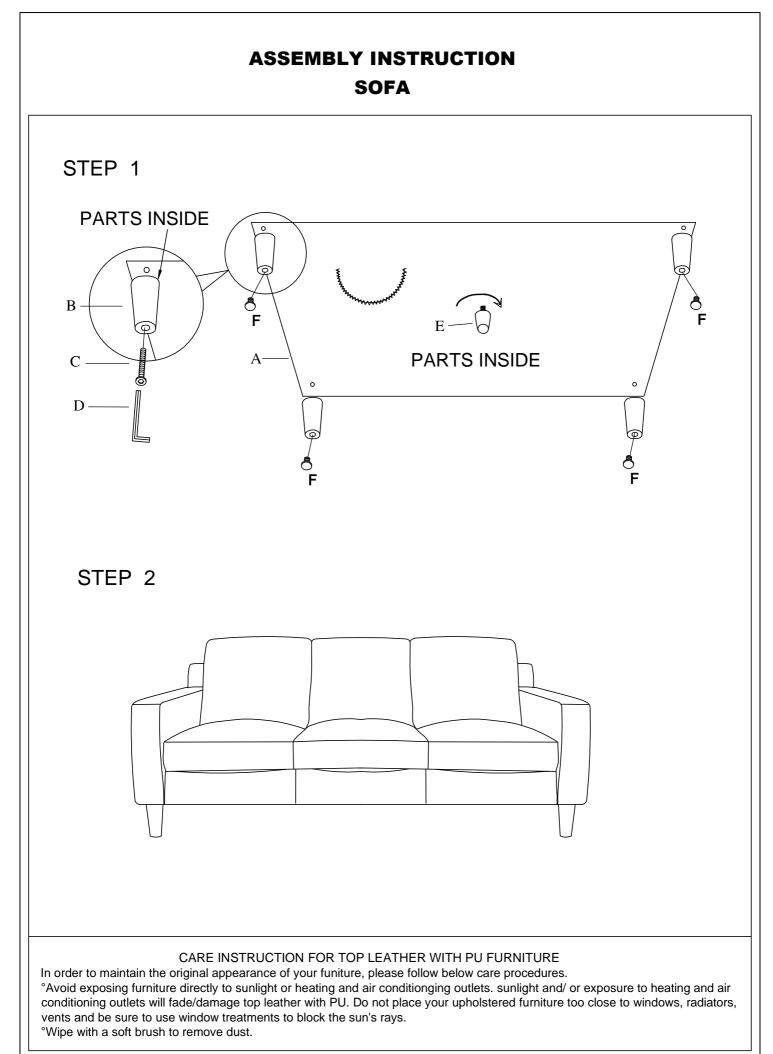

## ASSEMBLY INSTRUCTION SOFA

| O. PARTS LIST | QTY | DESCRIPTION | NO. | HARDWARE LIST                         | QTY | DESCRIPTION        |
|---------------|-----|-------------|-----|---------------------------------------|-----|--------------------|
|               | 1   | SOFA        | В   | وَّں<br>80*80*150mmH                  | 4   | WOODEN LEG         |
|               |     |             | с   | ))))))))))))))))))))))))))))))))))))) | 4   | BOLT               |
|               |     |             | D   | M5*100*38mm                           | 1   | ALLEN KEY          |
|               |     |             | E   | H150mm                                | 1   | PLASTIC MIDDLE LEC |
|               |     |             | F   | ())))<br>¢20*H20mm                    | 4   | PLASTIC LEVELER    |
|               |     |             |     |                                       |     |                    |
|               |     |             |     |                                       |     |                    |
|               |     |             |     |                                       |     |                    |
|               |     |             |     |                                       |     |                    |
|               |     |             |     |                                       |     |                    |
|               |     |             |     |                                       |     |                    |
|               |     |             |     |                                       |     |                    |
|               |     |             |     |                                       |     |                    |
|               |     |             |     |                                       |     |                    |
|               |     |             |     |                                       |     |                    |