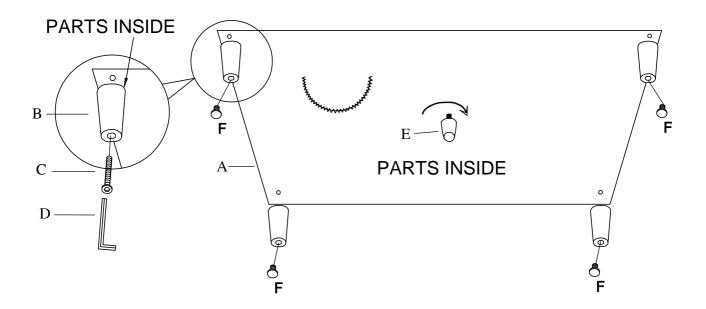

# ASSEMBLY INSTRUCTION ITEM NO: 194S9294GRY-3 SOFA

LEGS AND HARDWARE ARE STORED IN THE BOTTOM OF THE SEAT, PLEASE TAKE OUT FOR ASSEMBLY.

|   | NO. | PARTS LIST | QTY | DESCRIPTION |
|---|-----|------------|-----|-------------|
| Ì | Α   |            | 1   | SOFA        |

| NO. | HARDWARE LIST                                                                                 | QTY | DESCRIPTION        |
|-----|-----------------------------------------------------------------------------------------------|-----|--------------------|
| В   | 80*80*150mmH                                                                                  | 4   | WOODEN LEG         |
| С   | (a)<br>(b)<br>(b)<br>(c)<br>(d)<br>(d)<br>(d)<br>(d)<br>(d)<br>(d)<br>(d)<br>(d)<br>(d)<br>(d | 4   | BOLT               |
| D   | M5*100*38mm                                                                                   | 1   | ALLEN KEY          |
| Е   | H150mm                                                                                        | 1   | PLASTIC MIDDLE LEG |
| F   | <b>)</b><br>Ø20*H20mm                                                                         | 4   | PLASTIC LEVELER    |